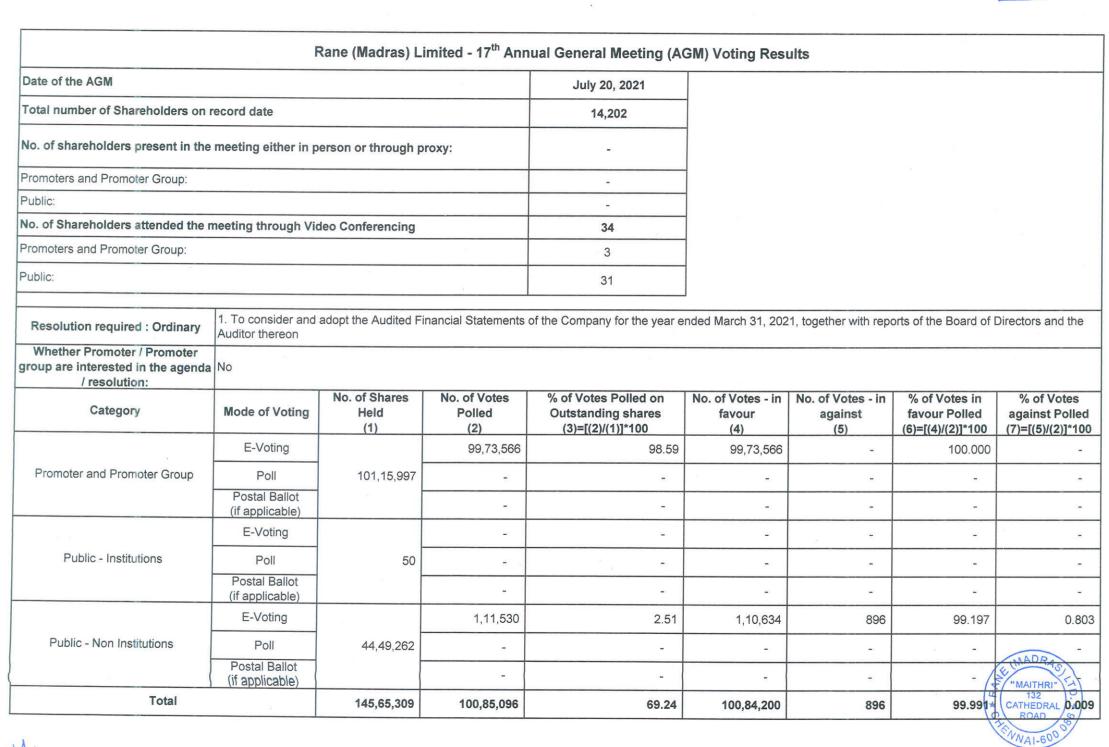

ANNEXURE-2

|                                                                                                                                                                                           | R                                | ane (Madras) Li              | imited - 17 <sup>th</sup> Ann | ual General Meeting (A                                          | GM) Voting Resu                 | ılts                             |                                                     |                                                   |  |
|-------------------------------------------------------------------------------------------------------------------------------------------------------------------------------------------|----------------------------------|------------------------------|-------------------------------|-----------------------------------------------------------------|---------------------------------|----------------------------------|-----------------------------------------------------|---------------------------------------------------|--|
| Resolution required: Ordinary 2. To appoint a Director in the place of Mr. Harish Lakshman (DIN: 00012602), who retires by rotation and being eligible, offers himself for re-appointment |                                  |                              |                               |                                                                 |                                 |                                  |                                                     |                                                   |  |
| Whether Promoter / Promoter<br>group are interested in the agenda<br>/ resolution:                                                                                                        | Yes - Mr. Harish La              | kshman being prom            | oter is interested in t       | his resolution, as it relates to l                              | nis own appointment             | t.                               | L.                                                  |                                                   |  |
| Category                                                                                                                                                                                  | Mode of Voting                   | No. of Shares<br>Held<br>(1) | No. of Votes<br>Polled (2)    | % of Votes Polled on<br>Outstanding shares<br>(3)=[(2)/(1)]*100 | No. of Votes - in<br>favour (4) | No. of Votes - in<br>against (5) | % of Votes in<br>favour Polled<br>(6)=[(4)/(2)]*100 | % of Votes<br>against Polled<br>(7)=[(5)/(2)]*100 |  |
|                                                                                                                                                                                           | E-Voting                         | 101,15,997                   | 99,73,566                     | 98.59                                                           | 99,73,566                       | -                                | 100.000                                             | -                                                 |  |
| Promoter and Promoter Group                                                                                                                                                               | Poll                             |                              | -                             | .=                                                              | -                               | -                                | 12 a- 1                                             | -                                                 |  |
|                                                                                                                                                                                           | Postal Ballot<br>(if applicable) |                              | -                             | -                                                               |                                 | -                                | -                                                   | -                                                 |  |
|                                                                                                                                                                                           | E-Voting                         |                              | -                             |                                                                 | H.                              | -                                | -                                                   | æ                                                 |  |
| Public - Institutions                                                                                                                                                                     | Poll                             | 50                           | -                             | ·                                                               | -                               | -                                | -                                                   | -                                                 |  |
|                                                                                                                                                                                           | Postal Ballot<br>(if applicable) |                              | -                             |                                                                 | <b>_</b> 1                      | -                                | ~                                                   | -                                                 |  |
|                                                                                                                                                                                           | E-Voting                         |                              | 1,11,530                      | 2.51                                                            | 1,10,634                        | 896                              | 99.197                                              | 0.803                                             |  |
| Public - Non Institutions                                                                                                                                                                 | Poll                             | 44,49,262                    | -                             |                                                                 | -                               | -                                | -                                                   | -                                                 |  |
|                                                                                                                                                                                           | Postal Ballot<br>(if applicable) |                              | -                             | _ *                                                             | -                               | -                                | -                                                   | -                                                 |  |
| Total                                                                                                                                                                                     |                                  | 145,65,309                   | 100,85,096                    | 69.24                                                           | 100,84,200                      | 896                              | 99.991                                              | 0.009                                             |  |