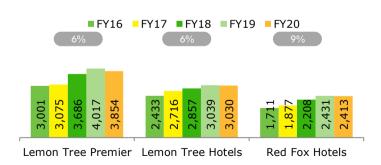

November 6, 2020

National Stock Exchange of India Limited Exchange Plaza, Bandra Kurla Complex, Bandra (East) Mumbai - 400 051 BSE Limited Phiroze Jeejeebhoy Towers Dalal Street, Mumbai – 400 001

Name of Scrip: LEMONTREE