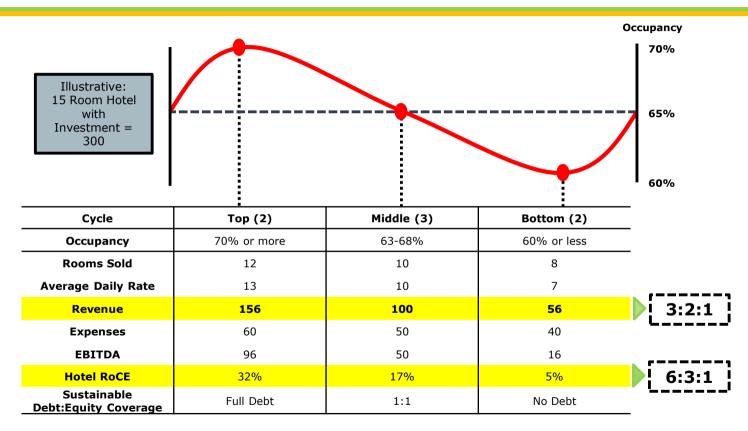

November 6, 2020

National Stock Exchange of India Limited Exchange Plaza, Bandra Kurla Complex, Bandra (East) Mumbai - 400 051 BSE Limited Phiroze Jeejeebhoy Towers Dalal Street, Mumbai – 400 001

Name of Scrip: LEMONTREE