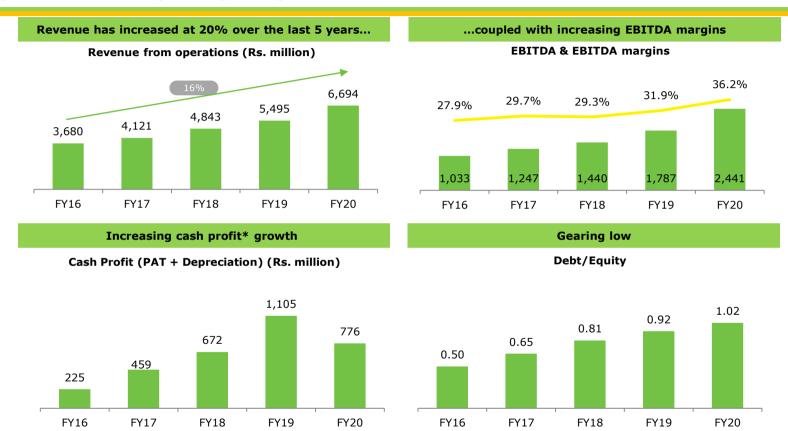

November 6, 2020

National Stock Exchange of India Limited Exchange Plaza, Bandra Kurla Complex, Bandra (East) Mumbai - 400 051 BSE Limited Phiroze Jeejeebhoy Towers Dalal Street, Mumbai – 400 001

Name of Scrip: LEMONTREE