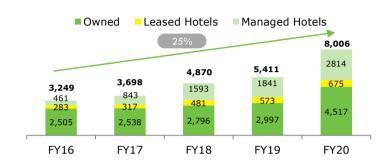

l to increase the number of rooms to 669 rooms in place of the existing approval of 577 rooms.















# Strategically positioned in key geographies with Lemon Tree share of total branded hotel sector





**Ahmedabad:**FY20 - 5.4%FY24E - 3.3%

Mumbai: FY20 - 3.2% FY24E - 6.4%

**Pune:** FY20 – 9.4% FY24E – 8.4%

**Goa:** FY20 – 4.9% FY24E – 4.3%

**Bengaluru:** FY20 - 6.1% FY24E - 4.6%



**Delhi NCR:** FY20 – 6.8% FY24E – 7.1%

Kolkata: FY20 - 3.8% FY24E - 2.6%

**Hyderabad:** FY20 – 9.5% FY24E – 7.5%

Chennai: FY20 - 1.9% FY24E - 1.9%

Source: Hotelivate Trends and Opportunities report 2019

Note: The FY24 expected market share has been calculated on the basis of current pipeline on hotels only Map updated as of 15th May, 2020















### Strong operating performance







#### ...coupled with increasing ADR...



#### ...and occupancy levels increasing...



#### ...leading to a RevPAR growth

















## Strong Growth and improving margins





## Consolidated Profit & Loss Statement – FY20



| Rs. Cr                      | FY19   | FY20<br>Before IndAS 116<br>Impact | YoY Change<br>(%) | IndAS 116<br>Impact | FY20<br>After IndAS 116<br>Impact | YoY Change<br>(%) |
|-----------------------------|--------|------------------------------------|-------------------|---------------------|-----------------------------------|-------------------|
| Revenue from operations     | 549.5  | 669.4                              | 21.8%             |                     | 669.4                             | 21.8%             |
| Total expenses              | 380.