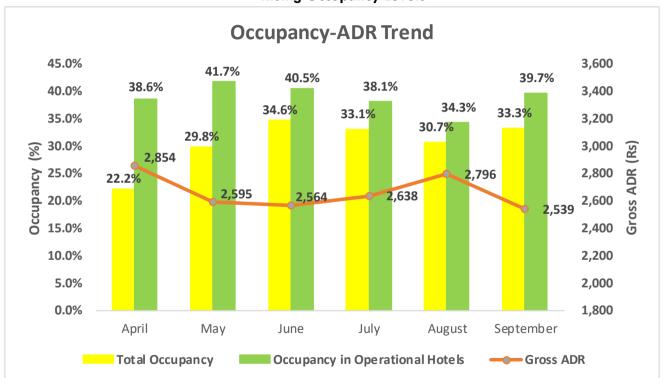

26.7% in Q2 FY21 from 17.1% in Q1 FY21.

Looking ahead, although the overall demand is far from pre-crisis levels, we are hopeful that the momentum which we gained in Q2 will increase in the months ahead. As the hospitality industry prepares for this new-normal environment, the safety of our guests and employees remains of utmost important to us. With the launch of our unique 'Rest Assured' initiative, we are ensuring the best safety and hygiene protocols across all of our properties. On the whole, while the industry will take some more time to recover, we remain confident of our business model and we are sure to bounce back strongly in the normal business environment."

















### **Increasing Operational Inventory**



Trends for the 5,192 owned/leased rooms





















Trends for the 5,192 owned/leased rooms

















### **Constantly Improving Operating Efficiency**



#### Notes:

- 1. Total Revenue includes Revenue from Owned and Leased hotels and Fees from Managed hotels
- 2. Operating Expenses include Hotel operating expenses for Owned and Leased hotels (including shut hotels)















## Q2 FY21 Performance Highlights – Operational Metrics (Consolidated)





#### Notes:

1. ADR, Occupancy and RevPAR are for our owned and leased hotels only.















### Q2 FY21 Performance Highlights – Financial Metrics (Consolidated)





#### Notes:

- 1. Q2 FY21 performance is not indicative of the full year performance
- 2. Cash Profit is calculated as PAT + Depreciation + Portion of Finance Cost converted into loan















### Cons