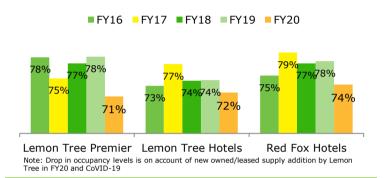

November 6, 2020

National Stock Exchange of India Limited Exchange Plaza, Bandra Kurla Complex, Bandra (East) Mumbai - 400 051 BSE Limited Phiroze Jeejeebhoy Towers Dalal Street, Mumbai – 400 001

Name of Scrip: LEMONTREE