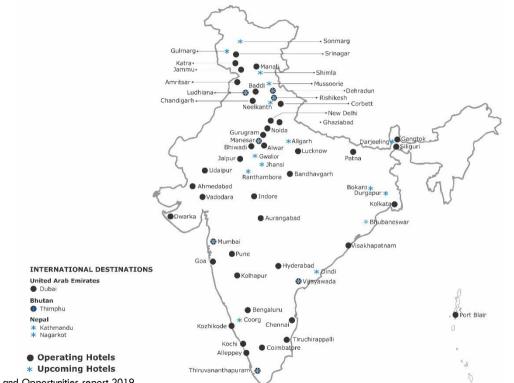

Keys Select        | 0      | 0     | 0      | 0                         | 0      | 0     | 0      | 0     |
| Keys Lite          | 0      | 0     | 0      | 0                         | 0      | 0     | 0      | 0     |
| Total              | 2      | 748   | 0      | 0                         | 25     | 1,859 | 27     | 2,607 |

#Aurika, Mumbai International Airport is in process of getting approval to increase the number of rooms to 669 rooms in place of the existing approval of 577 rooms.















# Strategically positioned in key geographies with Lemon Tree share of total branded hotel sector





**Ahmedabad:**FY20 - 5.4%FY24E - 3.3%

Mumbai: FY20 - 3.2% FY24E - 6.4%

**Pune:** FY20 – 9.4% FY24E – 8.4%

**Goa:** FY20 – 4.9% FY24E – 4.3%

**Bengaluru:** FY20 - 6.1% FY24E - 4.6%



**Delhi NCR:** FY20 – 6.8% FY24E – 7.1%

Kolkata: FY20 - 3.8% FY24E - 2.6%

**Hyderabad:** FY20 – 9.5% FY24E – 7.5%

Chennai: FY20 - 1.9% FY24E - 1.9%

Source: Hotelivate Trends and Opportunities report 2019

Note: The FY24 expected market share has been calculated on the basis of current pipeline on hotels only Map updated as of 15th May, 2020















### Strong operating performance







#### ...coupled with increasing ADR...



#### ...and occupancy levels increasing...



#### ...leading to a RevPAR growth

















## Strong Growth and improving margins





## Consolidated Profit & Loss Statement – FY20



| Rs. Cr                      | FY19   | FY20<br>Before IndAS 116<br>Impact | YoY Change<br>(%) | IndAS 116<br>Impact | FY20<br>After IndAS 116<br>Impact | YoY Ch