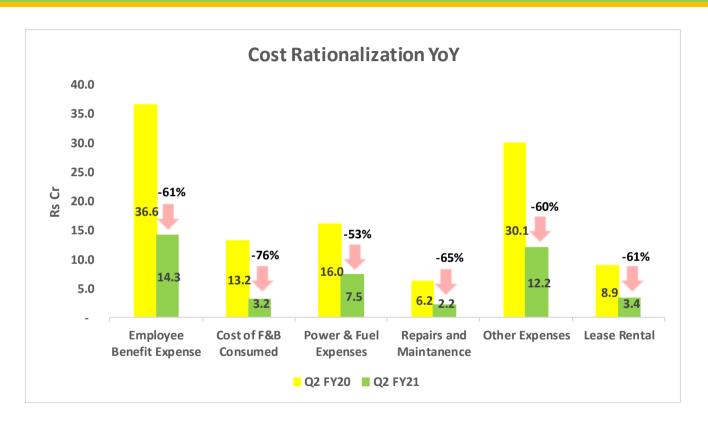

November 6, 2020

National Stock Exchange of India Limited Exchange Plaza, Bandra Kurla Complex, Bandra (East) Mumbai - 400 051 BSE Limited Phiroze Jeejeebhoy Towers Dalal Street, Mumbai – 400 001

Name of Scrip: LEMONTREE