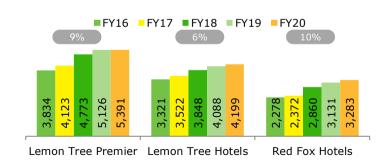

ooms in place of the existing approval of 577 rooms.















# Strategically positioned in key geographies with Lemon Tree share of total branded hotel sector





**Ahmedabad:**FY20 - 5.4%FY24E - 3.3%

Mumbai: FY20 - 3.2% FY24E - 6.4%

**Pune:** FY20 – 9.4% FY24E – 8.4%

**Goa:** FY20 – 4.9% FY24E – 4.3%

**Bengaluru:** FY20 - 6.1% FY24E - 4.6%



**Delhi NCR:** FY20 – 6.8% FY24E – 7.1%

Kolkata: FY20 - 3.8% FY24E - 2.6%

**Hyderabad:** FY20 – 9.5% FY24E – 7.5%

Chennai: FY20 - 1.9% FY24E - 1.9%

Source: Hotelivate Trends and Opportunities report 2019

Note: The FY24 expected market share has been calculated on the basis of current pipeline on hotels only Map updated as of 15th May, 2020















### Strong operating performance







#### ...coupled with increasing ADR...



#### ...and occupancy levels increasing...



#### ...leading to a RevPAR growth

















## Strong Growth and improving margins





## Consolidated Profit & Loss Statement – FY20



| Rs. Cr                      | FY19   | FY20<br>Before IndAS 116<br>Impact | YoY Change<br>(%) | IndAS 116<br>Impact | FY20<br>After IndAS 116<br>Impact | YoY Change<br>(%) |
|-----------------------------|--------|------------------------------------|-------------------|---------------------|-----------------------------------|-------------------|
| Revenue from operations     | 549.5  | 669.4                              | 21.8%             |                     | 669.4                             | 21.8%             |
| Total expenses              | 380.7  | 464.3                              |