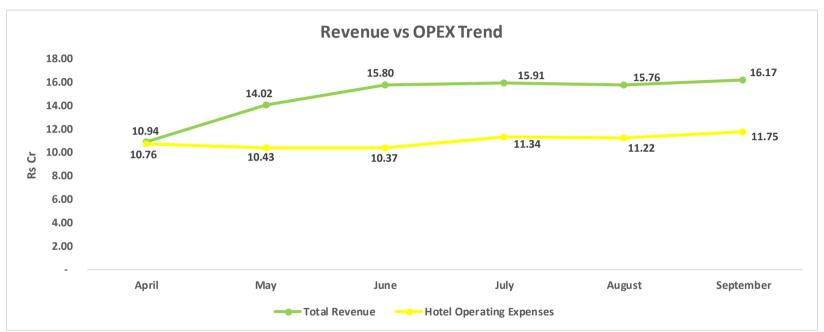

November 6, 2020

National Stock Exchange of India Limited Exchange Plaza, Bandra Kurla Complex, Bandra (East) Mumbai - 400 051 BSE Limited Phiroze Jeejeebhoy Towers Dalal Street, Mumbai – 400 001

Name of Scrip: LEMONTREE