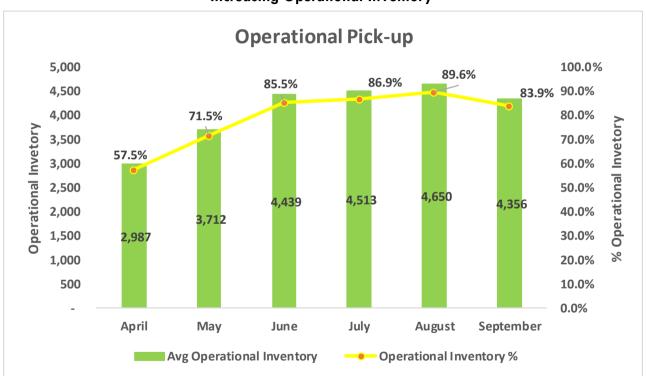

Rs 7.5 Cr in Q1 FY21. Our EBITDA margin expanded by 964bps to 26.7% in Q2 FY21 from 17.1% in Q1 FY21.

Looking ahead, although the overall demand is far from pre-crisis levels, we are hopeful that the momentum which we gained in Q2 will increase in the months ahead. As the hospitality industry prepares for this new-normal environment, the safety of our guests and employees remains of utmost important to us. With the launch of our unique 'Rest Assured' initiative, we are ensuring the best safety and hygiene protocols across all of our properties. On the whole, while the industry will take some more time to recover, we remain confident of our business model and we are sure to bounce back strongly in the normal business environment."

















### **Increasing Operational Inventory**



Trends for the 5,192 owned/leased rooms





















Trends for the 5,192 owned/leased rooms

















### **Constantly Improving Operating Efficiency**



#### Notes:

- 1. Total Revenue includes Revenue from Owned and Leased hotels and Fees from Managed hotels
- 2. Operating Expenses include Hotel operating expenses for Owned and Leased hotels (including shut hotels)















## Q2 FY21 Performance Highlights – Operational Metrics (Consolidated)





#### Notes:

1. ADR, Occupancy and RevPAR are for our owned and leased hotels only.















### Q2 FY21 Performance Highlights – Financial Metrics (Consolidated)





#### Notes:

- 1. Q2 FY21 performance is not indicative of the full year performance
- 2. Cash Profit is calculated as PAT + Depreciation + Portio