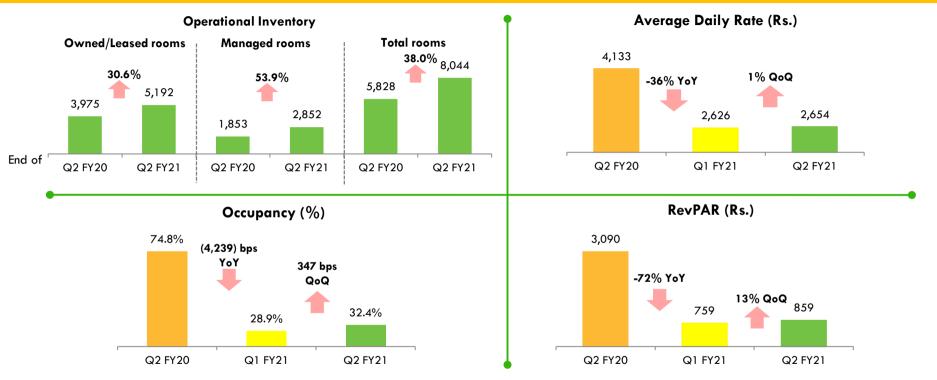

November 6, 2020

National Stock Exchange of India Limited Exchange Plaza, Bandra Kurla Complex, Bandra (East) Mumbai - 400 051 BSE Limited Phiroze Jeejeebhoy Towers Dalal Street, Mumbai – 400 001

Name of Scrip: LEMONTREE