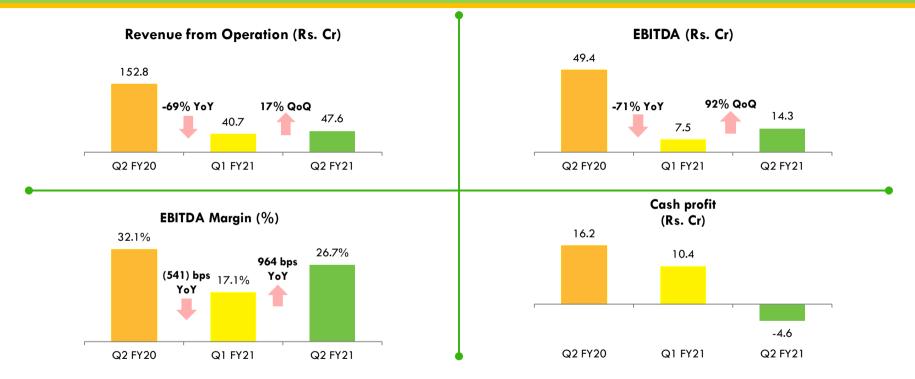

November 6, 2020

National Stock Exchange of India Limited Exchange Plaza, Bandra Kurla Complex, Bandra (East) Mumbai - 400 051 BSE Limited Phiroze Jeejeebhoy Towers Dalal Street, Mumbai – 400 001

Name of Scrip: LEMONTREE