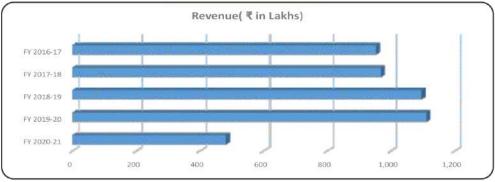

#### FY 2020-21 in a Nutshell

Prithvi Exchange experienced an downfall in the company history for the first time in the year 2020-21. In FY 20 -21, the Company's total income (including other income) stood at Rs. 481.29 Lacs as against Rs. 1111.26 Lacs in FY19 -20.

The loss after tax for the financial year is Rs. 189.12 Lacs as compared to Profit of Rs. 205.61 Lacs in FY19-20.

# FINANICIAL RESULTS AND STATE OF COMPANY'S AFFAIRS

The financial results for the year ended 31st March, 2021 are as under:

Rs. in Lakhs

| Standalone |                                                       |                                                                                                                                                                                           | Consolidated                                                                                                                                                                                                                                                                          |  |
|------------|-------------------------------------------------------|-------------------------------------------------------------------------------------------------------------------------------------------------------------------------------------------|---------------------------------------------------------------------------------------------------------------------------------------------------------------------------------------------------------------------------------------------------------------------------------------|--|
| 31.03.2021 | 31.03.2020                                            | 31.03.2019                                                                                                                                                                                | 31.03.2021                                                                                                                                                                                                                                                                            |  |
| 481        | 1111                                                  | 1,094                                                                                                                                                                                     | 481                                                                                                                                                                                                                                                                                   |  |
| 735        | 827                                                   | 706                                                                                                                                                                                       | 735                                                                                                                                                                                                                                                                                   |  |
| -231       | 303                                                   | 406                                                                                                                                                                                       | -231                                                                                                                                                                                                                                                                                  |  |
| 23         | 19                                                    | 18                                                                                                                                                                                        | 23                                                                                                                                                                                                                                                                                    |  |
| -253       | 283                                                   | 388                                                                                                                                                                                       | -253                                                                                                                                                                                                                                                                                  |  |
| -64        | 78                                                    | 144                                                                                                                                                                                       | -64                                                                                                                                                                                                                                                                                   |  |
| -189       | 205                                                   | 244                                                                                                                                                                                       | -189                                                                                                                                                                                                                                                                                  |  |
|            | 31.03.2021<br>481<br>735<br>-231<br>23<br>-253<br>-64 | 31.03.2021         31.03.2020           481         1111           735         827           -231         303           23         19           -253         283           -64         78 | 31.03.2021         31.03.2020         31.03.2019           481         1111         1,094           735         827         706           -231         303         406           23         19         18           -253         283         388           -64         78         144 |  |