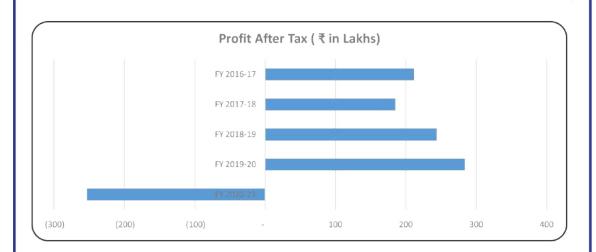

#### FY 2020-21 in a Nutshell

Prithvi Exchange experienced an downfall in the company history for the first time in the year 2020-21. In FY 20 -21, the Company's total income (including other income) stood at Rs. 481.29 Lacs as against Rs. 1111.26 Lacs in FY19 -20.

The loss after tax for the financial year is Rs. 189.12 Lacs as compared to Profit of Rs. 205.61 Lacs in FY19-20.

# FINANICIAL RESULTS AND STATE OF COMPANY'S AFFAIRS

The financial results for the year ended 31st March, 2021 are as under:

Rs. in Lakhs

| Standalone |                                                       |                                                                                                                                                                                           | Consolidated                                                                                                                                                                                                                                                                          |  |
|------------|-------------------------------------------------------|-------------------------------------------------------------------------------------------------------------------------------------------------------------------------------------------|---------------------------------------------------------------------------------------------------------------------------------------------------------------------------------------------------------------------------------------------------------------------------------------|--|
| 31.03.2021 | 31.03.2020                                            | 31.03.2019                                                                                                                                                                                | 31.03.2021                                                                                                                                                                                                                                                                            |  |
| 481        | 1111                                                  | 1,094                                                                                                                                                                                     | 481                                                                                                                                                                                                                                                                                   |  |
| 735        | 827                                                   | 706                                                                                                                                                                                       | 735                                                                                                                                                                                                                                                                                   |  |
| -231       | 303                                                   | 406                                                                                                                                                                                       | -231                                                                                                                                                                                                                                                                                  |  |
| 23         | 19                                                    | 18                                                                                                                                                                                        | 23                                                                                                                                                                                                                                                                                    |  |
| -253       | 283                                                   | 388                                                                                                                                                                                       | -253                                                                                                                                                                                                                                                                                  |  |
| -64        | 78                                                    | 144                                                                                                                                                                                       | -64                                                                                                                                                                                                                                                                                   |  |
| -189       | 205                                                   | 244                                                                                                                                                                                       | -189                                                                                                                                                                                                                                                                                  |  |
|            | 31.03.2021<br>481<br>735<br>-231<br>23<br>-253<br>-64 | 31.03.2021         31.03.2020           481         1111           735         827           -231         303           23         19           -253         283           -64         78 | 31.03.2021         31.03.2020         31.03.2019           481         1111         1,094           735         827         706           -231         303         406           23         19         18           -253         283         388           -64         78         144 |  |

# STATE OF COMPANY'S AFFAIRS

Consequent to the severe impact of COVID -19 in the Foreign Exchange business sector, the Company reported a higher Loss after tax both standalone and consolidated of INR. (1,89,11,370) compared to the previous year net profit which was INR 2,05,61,124/-.