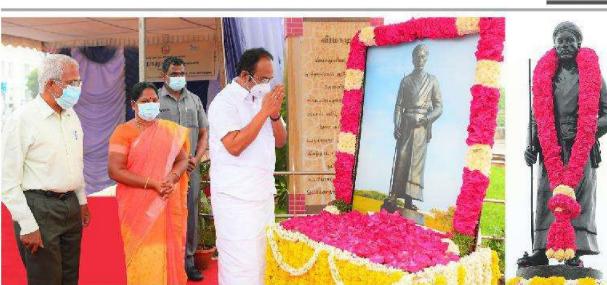

## வீரமாமுனிவரின் சிலைக்கு அமைச்சர்கள் தங்கம் தென்னரசு, கயல்விழி செல்வராஜ், அதிகாரிகள் மலர் தூவி மரியாதை

சென்னை, நவ.க– வீரமாமுனிவரின் பிறந்த நாளை முன்னிட்டு, சென்னை கடற்கரை காமராஜர் சாலையில் அமைந்துள்ள இன்று (சந் தேதி) காலை 9.30 மணியளவில், தமிழ்நாடு அரசின் சார்பில் தொழில் துறை அமைச்சர்கள் தென்னரசு, கயல்விழி செல்வராஜ், தமிழ் வளர்ச்சி மற்றும் செய்தித்துறை செயலாளர் மகேசன் காசிராஜன் உள்ளிட்ட முக்கிய

கொண்டு பிரமுகர்கள் கலந்து மலர் மசியாதை செலுத்தினார்கள்.

அன்னைத் தமிழுக்கு திருவுருவச் சிலைக்கு அருந்தொண்டாற்றியவரும், அந்நிய நாடான இத்தாலியில் பிறந்தாலும், நம் தாய் நாடாம் தமிழ்நாட்டில் கால் பதித்து, உலகின் மூத்த மொழியாம் நம் தமிழ் மொழியின்பால் ஈர்க்கப்பட்டு, தமிழ் மீது கொண்டிருந்த தணியாத தாகத்தினால். கான்ஸ்டன்டைன் பெஸ்கி என்கிற

அன்புள்ளங் பெயரைத் துறந்து, கொண்ட தமிழ் மக்களால் அழகுற வீரமாமுனிவர் என்றழைத்து போற்றிப் புகழப்பட்ட தமிழ் முனிவர் வீரமாமுனிவர். 'தமிழகராதியின் போற்றப்படும் வீரமாமுனிவரின் பிறந்தநாளைப் போற்றிடும் தமிழ் வளர்ச்சித்துறையின் சார்பில் "தமிழ் அகராதியியல் நாள்" ஆகக் கொண்டாடப்பட்டும் வருகிறது.