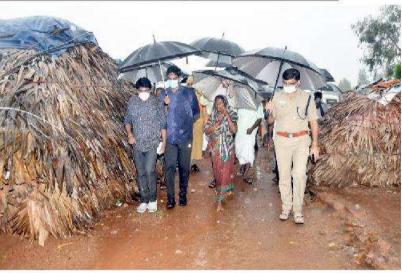

## விழுப்புரத்தில் குறவர் இன மக்களிடம் நேரில் குறைகள் கேட்டார் கலெக்டர்

உடனடியாக மனைப் பட்டா வழங்க உத்தரவு

விழுப்புரம், நவ.க– மாவட்டத்தில் விழுப்புரம் தொடர் மழையின் காரணமாக வ்லியவ ஒன்றியம் மயிலாடும்பாறை கிராமத்தில் வசிக்கும் பழங்குடி இனப்பெண் தொலைபேசி வாயிலாக கலெக்டர் த.மோகனை தொடர்பு கொண்டதையடுத்து கடும் மழையிலும் சம்மந்தப்பட்ட பகுதிக்கு இன்று (8) தேதி) நேரடியாக சென்று மேற்கொண்டார்.

விழுப்புரம் மாவட்டம் மயிலம் ஊராட்சி ஒன்றியம் மயிலாடும்பாறை பழங்குடி கிராமத்தில் வசிக்கும் இனப்பெண் மழையின் காரணமாக அதிகாலையில் தொலைபேசி வாயிலாக கலெக்டரை கொடர்பு கொண்டதையடுத்து இருளர் மற்றும் குறவர் இன மக்கள் வசிக்கும் மயிலாடும்பாறை பகுதியான நேரடியாக சென்று கிராமத்திற்கு ஆய்வு மேற்கொண்டார்.

இந்த ஆய்வின்போது இருளர் மற்றும் குறவர் இன மக்கள் வசிக்கும் குடியிருப்பு பகுதிகளில் சுழ்ந்துள்ள நீரினை -உடனடியாக மழை வெளியேற்றிட வேண்டும் எனவும், குடியிருப்பினை சேதமடைந்த உடனடியாக சரி செய்திட வேண்டும் எனவும், மேலும், அப்பகுதியில் அடிப்படை வசதிகளான மேல்நிலை

நீர்த்தேக்க தொட்டி, மின்சார வசதி மற்றும் சாலை வசதிகளை உடனடியாக செய்து தர வேண்டும் எனவும், தொடர் மழை பெய்து கொண்டு இருப்பதால் அப்பகுதி மக்களை பாதுகாப்பான பகுதியில் தங்க வைத்து தேவையான உணவு, குடிநீர் உள்ளிட்ட அடிப்படை வசதிகளை செய்து தரவேண்டும் எனவும், மேலும், அப்பகுதியில் வசிக்கும் 67 இருளர் மற்றும் குறவர் இன மக்களுக்கு உடனடியாக வீட்டு மனைப் பட்டா வழங்க வேண்டும் என துறை சார்ந்த அலுவலர்கள் பலர் கலெக்டர் த.மோகன் சம்மந்தப்பட்ட

அதிகாரிகளுக்கு உத்தரவிட்டார். மேலும். அப்பகுதி மக்களிடம் *த*ன்னுடைய தொலைபேசி எப்பொழுது எண்ணை வழங்கி வேண்டுமானாலும் தொடர்பு கொண்டு தங்களுடைய குறைகளை தெரிவிக்கலாம் என கூறினார்.

இந்த ஆய்வின்போது மாவட்ட காவல் கண்காணிப்பாளர் ந.ஸ்ரீநாதா, திண்டிவனம் உதவி ஆட்சியர் எம். வட்டாட்சியர் மற்றும் உடனிருந்தனர்.