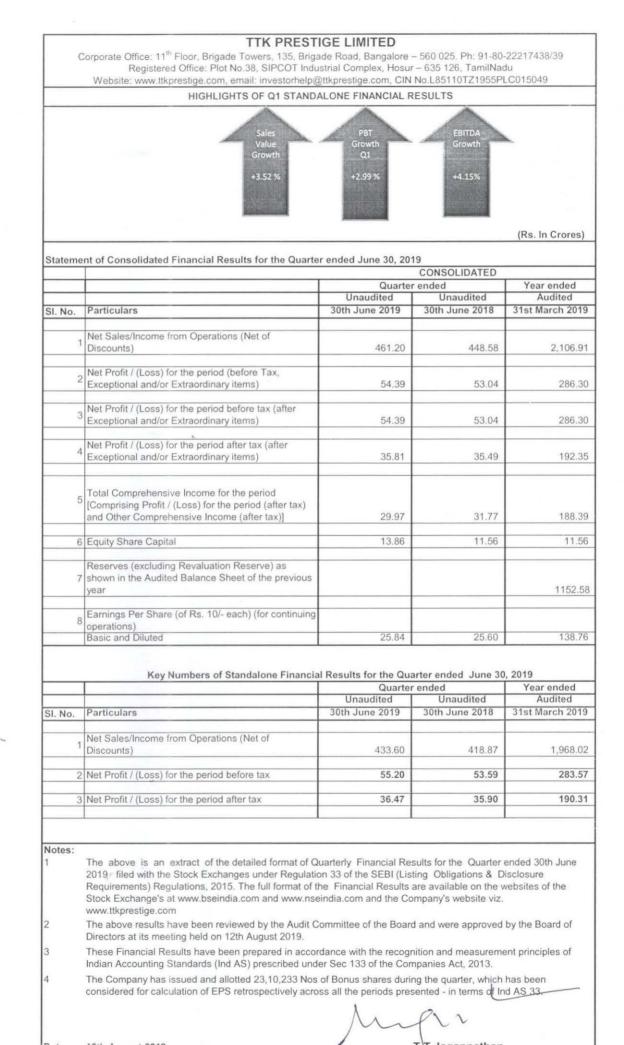

ver necessary. Certain figures apparently do not add up because of rounding off, but are wholly accurate in themselves.

5 The Figure shown under "Other Comprehensive Income" in the Consoldidated Results includes, the exchange gain/loss arising on account of restatement of Assets and Liabilities of the subsidiaries.

6 The Company has issued and allotted 23,10,233 Nos of Bonus shares during the quarter, which has been considered for calculation of EPS retrospectively across all the periods presented - in terms of Ind As 33.

7 The Company has implemented Ind AS 116 with effect from 1st April 2019, the effect of the same is not material.

8 The Investors can visit the company's website www.ttkprestige.com for updated information

ate: 12th August 2019

.T.Jagannathan Chairman

lace: Hosur



Chartered Accountants

#### Independent Auditor's Review Report on review of interim standalone financial results

#### To the Board of Directors of TTK Prestige Limited.

We have reviewed the accompanying Statement of Unaudited Standalone Financial results of TTK Prestige Limited ("the company") for the quarter ended 30<sup>th</sup> June, 2019, being submitted by the company pursuant to Regulation 33 of SEBI (Listing Obligations and Disclosure requirements) regulations, 2015, as amended which has been initialed by us for identification.

#### Management's Responsibility

The Statement, which is the responsibility of the management and approved by the Board of Directors, has been prepared in accordance with recognition and measurement principles laid down in the Indian Accounting Standar