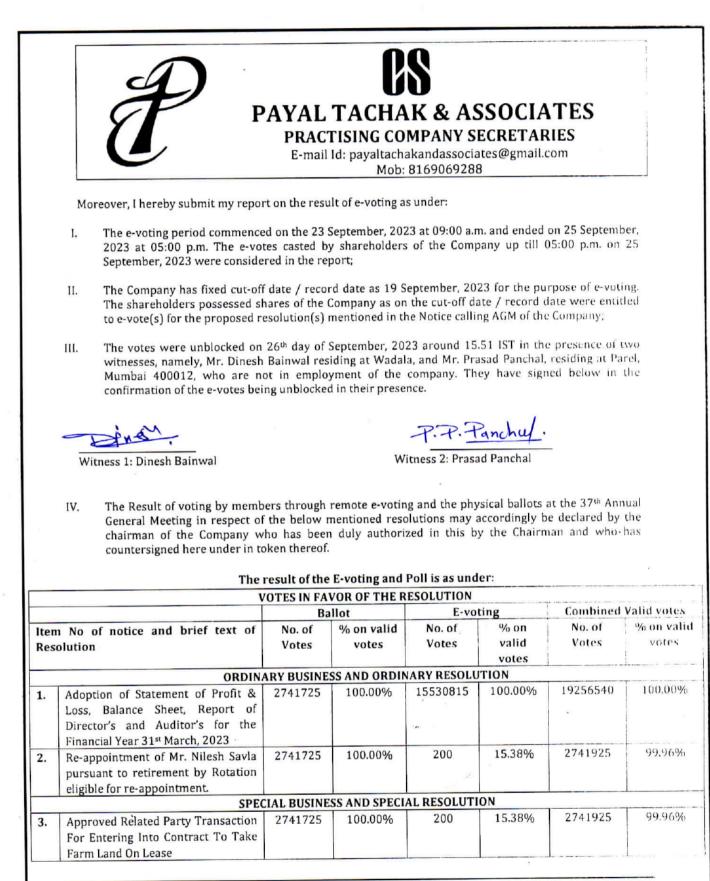

## PAYAL TACHAK & ASSOCIATES PRACTISING COMPANY SECRETARIES

E-mail Id: payaltachakandassociates@gmail.com Mob: 8169069288

MOD: 010900920

### Scrutinizer's Report [E-Voting & Poll] UDIN: A038016E001109108

[Pursuant to Section 108 of the Companies Act, 2013 and Rule 20 of the Companies (Management and Administration) Rules, 2014]

28-09-2023

### TO, BOARD OF DIRECTORS, RKD AGRI AND RETAIL LIMITED B-102, SARASWATI APT. RADHAKRISHNA, MARG MOGRA VILLAGE, ANDHERI (EAST), MUMBAI - 400069

Sub: Combined Scrutinizer's Report on e-voting and poll conducted pursuant to provisions of Section 108, Section 109 of the Companies Act, 2013 read with Rule 20, 21 of the Companies (Management and Administration) Rules, 2014 and read with Regulation 44 of the SEBI (Listing Obligation and Disclosure Requirements) Regulations, 2015.

#### Dear Sir,

I, Payal Tachak, Practicing Company Secretary, have been appointed as a scrutinizer by the Board of Directors of RKD AGRI & RETAIL LIMITED ("the Company") for 37<sup>TH</sup> Annual General Meeting held on 26/09/2023 at B-102, 52 RAYFREDA BUILDING, JUNCTION OF MAHAKALI CAVES HOLY FAMILY CHURCH CHAKALA MIDC MUMBAI 400093 at 11.30 A.M. and concluded at 12.30 P.M. for following purpose:

- Scrutinizing the remote e-voting process under the provisions of Section 108 of the Companies Act, 2013 (the 2013 Act) read with Rule 20 of the Companies (Management and Administration) Rules, 2014 (Rules) and;
- ii. To conduct the poll in a fair and transparent manner under the provisions of Section 109 of the 2013 Act read with Rule 21 of Rules, on the resolutions mentioned in the notice of the Annual General Meeting (AGM) of the members of the Company.

The management of the Company is responsible to ensure the compliance with the requirements of the Companies Act, 2013 and Rules relating to e- voting and poll on the resolutions mentioned in the Notice of the AGM of the members of the Company. My responsibility as a scrutinizer for the e-voting process and for poll at the AGM is restricted to make a Scrutinizer's report of the votes cast "in favour" or "against" the resolutions mentioned in the notice based on the reports generated from the e-voting system provided by Central Depository Services (India) Limited (CDSL), the authorized agency engaged by the Company to provide e-voting facilities for e-voting and the poll conducted at AGM.

CDSL was engaged by the Company as authorised agency to provide e-voting facility to the members of the Company.

ADD: 505/D, SAI ABHYUDAY COMPLEX, ZERO ROAD, MORYA NAGAR, NEAR FUN FIESTA, NALLASOPARA WEST, PALGHAR 401203