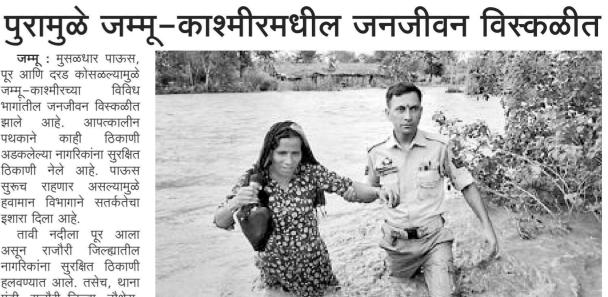

ामान विभागाने सतर्कतेचा इशारा दिला आहे तावी नदीला पूर आला असून राजौरी जिल्ह्यातील नागरिकांना सुरक्षित ठिकाणी हलवण्यात आले. तसेच, थाना मंडी, राजौरी जिल्हा, नौशेरा, मांजा कोट या ठिकाणांना सतर्कतेचा इशारा दिला आहे. एखाद्या भागात अधिक पाऊस असेल आणि पाण्याची पातळी वाढणार असेल तर नागरिकांना अगोदर माहिती देत असल्याचे वरिष्ठ पोलीस अधिकाऱ्यांनी सांगितले.

ठिकाणी नेले आहे. पाऊस

सुरूच राहणार असल्यामुळे

कथुआ जिल्ह्यात पुरात

चीनच्या हालचाली चिंताजनक : पाम्पेओ

वॉशिंग्टन : गॅलापॅगोस बेटाजवळ शेकडो चिनी बोटी तैनात असून हे अतिशय चिंताजनक असल्याचे अमेरिकेचे परराष्ट्रमंत्री माईक पोम्पेओ यांनी म्हटले आहे. मासेमारीसाठी गॅलापॅगोस

बेटाजवळ चीनच्या शेकडो बोटी तैनात असल्याचे वृत्त प्रसिद्ध झाले होते. या बोटींची नावे सतत बदलण्यात येत आहेत. त्यामुळे त्यांच्यावर लक्ष ठेवणे आव्हानात्मक आहे, असेही पोम्पेओ म्हणाले.



कथुआ येथे पुरात अडकलेल्या महिलेला पोलिसांनी वाचवले.

घेतला जात असल्याचे अधिकाऱ्यांनी सांगितले. उत्तराखंडमध्ये घरांना तडे मसळधार पावसामळे उत्तराखंडमध्ये घरांना तडे गेले आहेत. मुसळधार पाऊस, दरड कोसळल्यामूळे घरांना तडे गेले आहेत. अनेक घरांना तडे गेले आहेत. नागरिकांना वाचवून सूरक्षित ठिकाणी नेण्यास आमचे प्राधान्य असल्याचे स्थानिक सांगितले. प्रशासनाने धोकादायक झाल्यामळ प्रशासनाने नागरिकांना सुरक्षित ठिकाणी जाण्याचे आवाहन केले आहे

## राज्य सांभाळता येत नाही, देशाचे नेतृत्व काय करणार?

खासदार संजय राऊत यांनी

ठाकरे यांच्यात राष्ट्रीय नेतृत्वाची

मुंबई : राज्य सांभाळता येत



अडकलेल्या

पोलिसांनी

हेलिकॉप्टरच्या

वाचवण्यात आले.

94

महिला व मुलांचाही समावेश

होता. त्यांना राजबाग भागातील

निवारा केंद्रात ठेवण्यात आल्याचे

अडकलेल्या नागरिकांचा शोध

जणांना

त्यामध्ये

सांगितले.

मदतीने

क्षमता असल