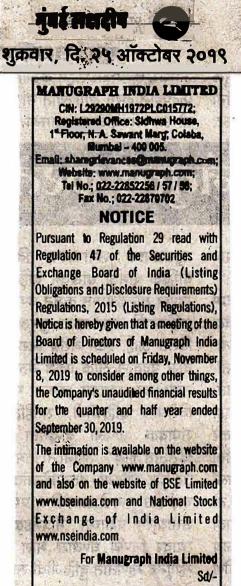

# Sub.: Submission of newspaper publication of Unaudited Financial Results.

Pursuant to Regulation 47 of Securities and Exchange Board of India (Listing Obligations and Disclosure requirements) Regulations, 2015, we enclose herewith following newspaper publication of Unaudited Financial Results (Standalone and Consolidated) for the half year ended September 30, 2019:

- 1. Business Standard, Mumbai edition dt. 09-11-2019 and
- 2. Sakal, Mumbai Edition dt. 09-11-2019.

We also enclosed notice of aforesaid Board Meeting published on October 25, 2019 as under:

- 1. Mumbai Lakshadweep, Mumbai edition and
- 2. The Asian Age, Mumbai Edition.