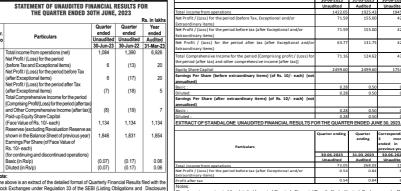

#### ASHNISHA INDUSTRIES LIMITED Registered Office. 7th Floor, Ashoka Chambers, Opp. HCG Hospital,

Mithakhali Six Roads, Ahmedabad 380 006. CIN :L74110GJ2009PLC057629 CTATEMENT OF CO DLIDATED UNAUDITED FINANCIAL RESULTS FOR

| Particulars                                                                                                                                                                                                                                                             | Quarter<br>ending | Previous Year<br>ended | Corresponding 3<br>months ended in<br>the previous<br>year |
|-------------------------------------------------------------------------------------------------------------------------------------------------------------------------------------------------------------------------------------------------------------------------|-------------------|------------------------|------------------------------------------------------------|
|                                                                                                                                                                                                                                                                         | 30-06-2023        | 31-03-2023             | 30-06-2022                                                 |
|                                                                                                                                                                                                                                                                         | Unaudited         | Audited                | Unaudited                                                  |
| Total income from operations                                                                                                                                                                                                                                            | 266.99            | 2137.77                | 273.8                                                      |
| Net Profit / (Loss) for the period (before Tax, Exceptional and/or<br>Extraordinary items)                                                                                                                                                                              | 31.38             | 113.90                 | 1.4                                                        |
| Net Profit / (Loss) for the period before tax (after Exceptional and/or<br>Extraordinary items)                                                                                                                                                                         | 31.38             | 113.90                 | 1.4                                                        |
| Net Profit / (Loss) for the period after tax (after Exceptional and/or<br>Extraordinary items)                                                                                                                                                                          | 31.38             | 89.88                  | 1.4                                                        |
| Total Comprehensive Income for the period [Comprising profit / (Loss) for<br>the period (after tax) and other comprehensive income (after tax)]                                                                                                                         | 31.38             | 89.88                  | 1.4                                                        |
| Equity Share Capital                                                                                                                                                                                                                                                    | 990.00            | 990.00                 | 301.8                                                      |
| Earnings Per Share (before extraordinary items) (of Rs. 1/- each) (not<br>annualised)                                                                                                                                                                                   |                   |                        |                                                            |
| Basic :                                                                                                                                                                                                                                                                 | 0.032             | 0.09                   | 0.0                                                        |
| Diluted:                                                                                                                                                                                                                                                                | 0.032             | 0.09                   | 0.0                                                        |
| Earnings Per Share (after extraordinary items) (of Rs. 1/- each) (not<br>annualised)                                                                                                                                                                                    |                   |                        |                                                            |
| Basic :                                                                                                                                                                                                                                                                 | 0.032             | 0.09                   | 0.0                                                        |
| Diluted :                                                                                                                                                                                                                                                               | 0.032             | 0.09                   | 0.0                                                        |
| EXTRACT OF STANDALONE UNAUDITED FINANCIAL RESULTS FOR THE QUAR                                                                                                                                                                                                          | TER ENDED JUN     | E 30, 2023.            | ( Rs. In Lakhs                                             |
| Particulars                                                                                                                                                                                                                                                             | Quarter<br>ending | Previous Year<br>ended | Corresponding<br>months ended i<br>the previou<br>year     |
|                                                                                                                                                                                                                                                                         | 30-06-2023        | 31-03-2023             | 30-06-2022                                                 |
|                                                                                                                                                                                                                                                                         | Unaudited         | Audited                | Unaudited                                                  |
| Total income from operations                                                                                                                                                                                                                                            | 217.63            | 719.70                 | 75.1                                                       |
| Net Profit / (Loss) for the period before tax (after Exceptional and/or                                                                                                                                                                                                 |                   |                        |                                                            |
| Extraordinary items)                                                                                                                                                                                                                                                    | 30.24             | 80.02                  | 25.2                                                       |
| Profit atter tax<br>Notes:<br>The above is an extract of the detailed format of Quarterly Financial Results f<br>SEBI (Listing Obligation and Disclosure Requirements) Regulations, 2015. Ti<br>available on the Stock Exchange website (www. besindia.com) and the cor | he full format of | the Quarterly Fi       | nancial Results are                                        |
| Date : 12/08/2023                                                                                                                                                                                                                                                       |                   | ISHA INDUS             | RIES LIMITEI<br>SD/<br>SHOK C. SHAP<br>DIRECTOP            |