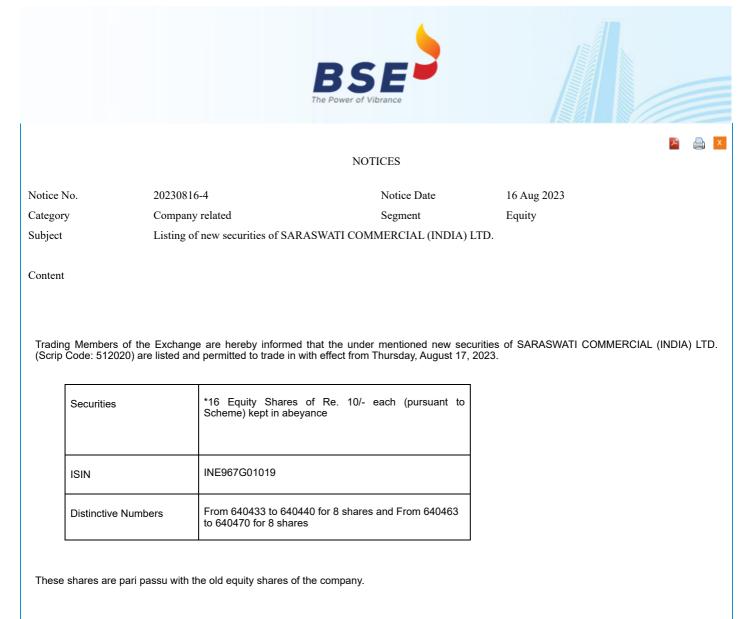

## Sub: Receipt of Trading Approval from BSE Limited for Trading of 16 equity shares of Rs. 10/- each.

With reference to the captioned subject, enclosed herewith please find Trading Approval received from BSE Limited for trading of 16 equity shares of Rs. 10/- each issued pursuant to Scheme which were kept in Abeyance bearing distinctive numbers from 640433 to 640440 for 8 shares & from 640463 to 640470 for 8 shares.

#### Sub: Trading of 16 Equity Shares of Rs. 10/- each issued pursuant to Scheme kept in abeyance.

We acknowledge with thanks the receipt of your application and have pleasure in advising that effective from Thursday, August 17, 2023 trading members of the Exchange are allowed to trade in your above mentioned securities.

Please refer Notice No.: 20230816-4 dated August 16, 2023 issued in this behalf to the Trading Members of the Exchange, for your information, the contents of which may please be checked and confirmed to the Exchange.

Yours faithfully,

pephinido

Tanmayi Lele Assistant Manager

Prasad Bhide Senior Manager

Notice Number

\*Please note that the entire 16 equity shares are issued in physical form.