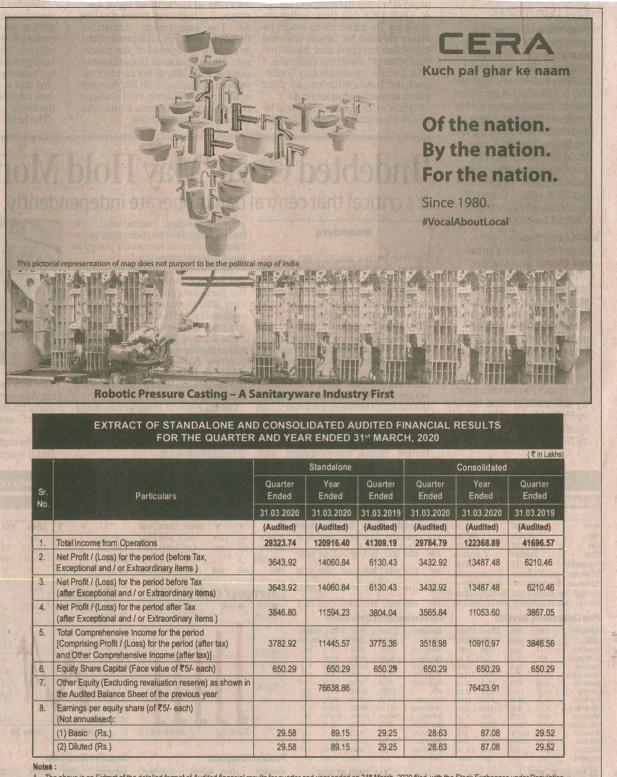

#### THE ECONOMIC TIMES | AHMEDABAD | WEDNESDAY | 1 JULY 2020 | WWW.ECONOMICTIMES.COM

The above is an Extract of the detailed format of Audited financial results for quarter and year ended on 31<sup>st</sup> March, 2020 filed with the Stock Exchanges under Regulation - 33 of the SEBI (Listing Obligations and Disclosure Requirements) Regulations, 2015. The full format of the standalone/consolidated audited financial results for the quarter and year ended 31<sup>st</sup> March, 2020 are available on the website of the Stock Exchanges (www.bseindia.com & www.nseindia.com) and the Company's website (www.cera-india.com).

2 Figures of the previous periods have been regrouped/ reclassified / restated wherever necessary to conform to the current period presentation.

3 The above results have been reviewed by the Audit Committee and approved by the Board of Directors at their meetings held on 30.06.2020.