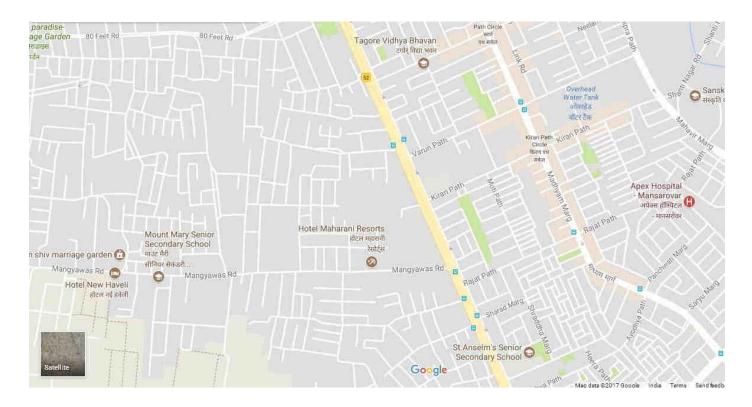

# Route Map to the AGM venue

Venue:- 42 (Forty Two) Annual General Meeting of the members of the Company will be held at the Registered office of the company

i.e. at 47/10, Kiranpath, Mansarovar, Jaipur Rajasthan 302020 on Thursday the 28th Day of September, 2023