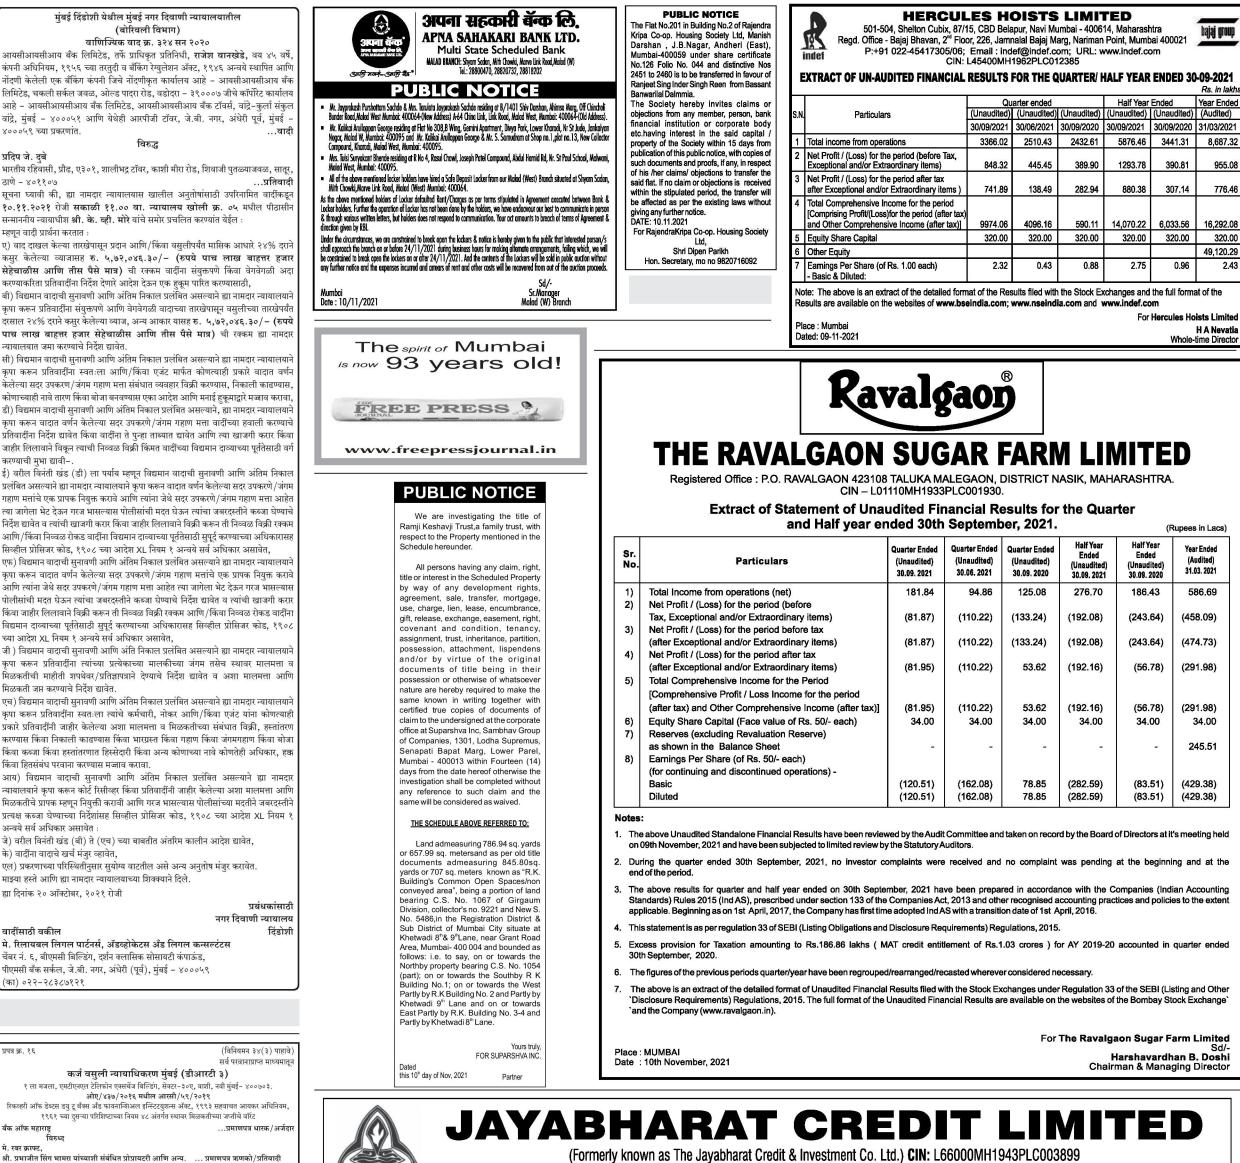

Date: November 10, 2021

To, Department of Corporate Services, BSE Limited, Phiroze Jeejeebhoy Towers, Dalal Street, Mumbai - 400 001 Scrip Code: 507300

Dear Sir/Madam,

Sub: Submission under Regulation 47 of SEBI (Listing Obligations and Disclosure Requirements) Regulations, 2015.

Pursuant to Regulation 47 of SEBI (Listing Obligations and Disclosure Requirements) Regulations, 2015, we are enclosing a copy of Newspaper advertisement published in The Free Press Journal and Navshakti on Wednesday, November 10, 2021 wherein Notice of Meeting of the Board of Directors of the Company is published.

Kindly take the same on records.

Thanking you,

For The Ravalgaon Sugar Farm Limited

Nihal Doshi Executive Director & CFO DIN: 00246749

Corporate Office 52, 5th Floor, Maker Tower F, Cuffe Parade, Mumbai 400005, India t: +91 22 2218-4291 f: +91 22 2218-4294 Registered Office and Factory Ravalgaon - 423108, Taluka Malegaon, District Nashik, Maharashtra, India t: +91 2554 270-274/238/335 f: +91 2554 270-284 The Ravalgaon Sugar Farm Limited www.ravalgaon.in