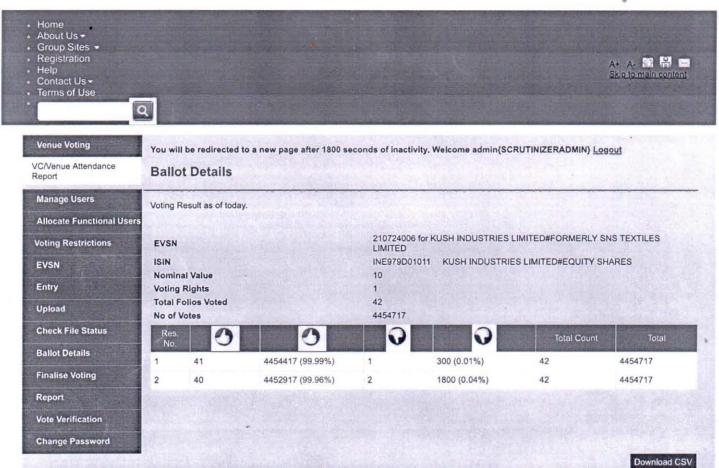

Based on the Scrutineer's Report dated 27<sup>th</sup> September, 2021, I hereby declare that both the Resolutions contained in the Company's notice dated 24<sup>th</sup> July, 2021 of 29<sup>th</sup> AGM have been duly passed on the date of 29<sup>th</sup> AGM as per the details given below:

| Item<br>No. | Brief description of the resolution                                                                                                                                                | No. of<br>Shares/Votes in<br>favour (Assent)<br>& % | No. of<br>Shares/Votes<br>Against<br>(Dissent) & % | Passed as              |
|-------------|------------------------------------------------------------------------------------------------------------------------------------------------------------------------------------|-----------------------------------------------------|----------------------------------------------------|------------------------|
| 1.          | Adoption of the Audited Financial Statements of the Company for the financial year ended 31 <sup>st</sup> March, 2021, the reports of the Board of Directors and Auditors thereon. | (99.99%)                                            | 300 (0.01%)                                        | Ordinary<br>Resolution |
| 2.          | Re-appointment of Mrs. Kiran M. Virani (DIN: 07126947), liable to retire by rotation and being eligible, offers herself for reappointment.                                         | 44,52,917<br>(99.96%)                               | 1,800<br>(0.04%)                                   | Ordinary<br>Resolution |