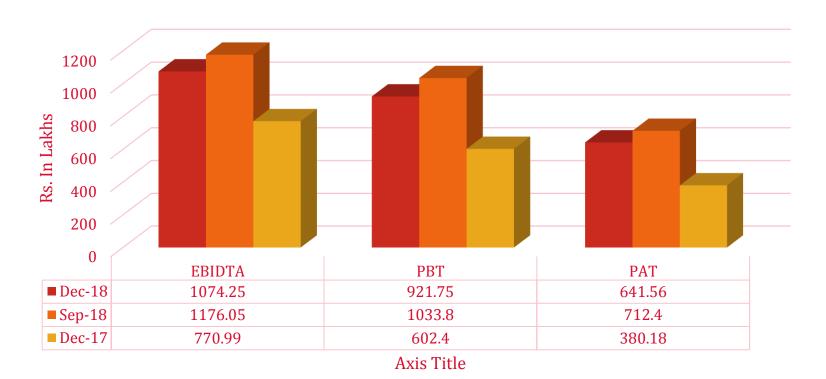

# Stellar Performance: Quarterly Comparison – VIDHI

■ Dec-18 ■ Sep-18 ■ Dec-17

**COLOURS** You Can Trust For Your Food

### Stellar Performance: Half Year – 2018-19

Nine Months Comparison – December 2018 To December 2017

PBT: Up By 69%

PAT: Up By 87%