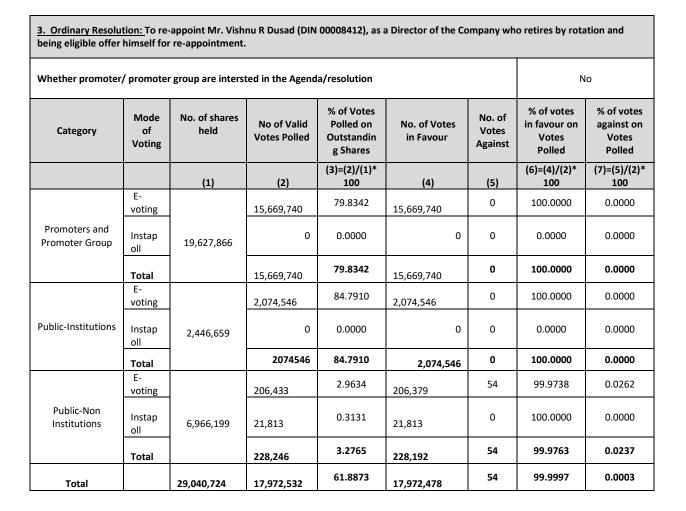

Therefore, the Resolution No. 2 has been approved with requisite majority. Details of e- voting at AGM & remote e-voting are given in <u>Annexure- B.</u>

**<u>Resolution No. 3</u>-** To re-appoint Mr. Vishnu R Dusad (DIN 00008412), as a Director of the Company who retires by rotation and being eligible offer himself for re-appointment.

|             | Ordinary Resolution |             |             |          |  |  |  |  |  |  |
|-------------|---------------------|-------------|-------------|----------|--|--|--|--|--|--|
|             | otes                |             |             |          |  |  |  |  |  |  |
| Particulars | E-voting at<br>AGM  | Percentage  |             |          |  |  |  |  |  |  |
| Assent      | 21,813              | 1,79,50,665 | 1,79,72,478 | 99.9997  |  |  |  |  |  |  |
| Dissent     | 0                   | 54          | 54          | 0.0003   |  |  |  |  |  |  |
| Total       | 21,813              | 1,79,50,719 | 1,79,72,532 | 100.0000 |  |  |  |  |  |  |

Therefore, the Resolution No. 3 has been approved with requisite majority. Details of e- voting at AGM & remote e-voting are given in <u>Annexure- C.</u>

**Resolution No. 4-** To consider and approve the appointment of Mr. Parag Bhise, as a Whole Time Director and consider payment of remuneration in case of inadequacy of profits of the Company