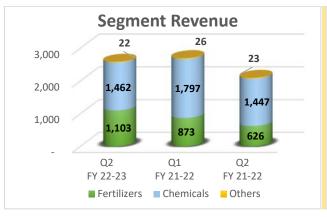

-|-------|-------|
|                 | Q2    | Q1    | Q2    |       | H1    |
| Fertilizers     | 1,103 | 873   | 626   | 1,976 | 1,017 |
| Chemicals       | 1,462 | 1,797 | 1,447 | 3,259 | 2,429 |
| Others          | 22    | 26    | 23    | 48    | 44    |
| Segment Revenue | 2,587 | 2,696 | 2,096 | 5,283 | 3,490 |
| Fertilizers     | 21    | 36    | 4     | 57    | 11    |
| Chemicals       | 238   | 666   | 377   | 904   | 713   |
| Others          | 3     | 9     | 6     | 12    | 13    |
| Segment Results | 262   | 711   | 387   | 973   | 737   |
|                 |       |       |       |       |       |
| Un-allocable    | 54    | 50    | 30    | 104   | 45    |
|                 |       |       |       |       |       |
| PBT             | 316   | 761   | 417   | 1,077 | 782   |









- ➤ The fertilizer segment on YTD basis showed better performance due to commendable Gol support for subsidy mainly on complex fertilizers front.
- ➤ On Q-0-Q basis, fertilizer did better, inter alia due to better sales volume effect. Whereas chemical segment witnessed subdued realisations across the board coupled with sales volume reduction due to operational outage mainly at Bharuch Complex around July-22 end. Things have been stabilised thereafter and throughputs are normal thereafter.
- > Other segment mainly represents nCode and neem.

### **Key Balance Sheet items:**

| Crores |
|--------|
|        |

|                               | tey balance sheet items. |          |          |
|-------------------------------|--------------------------|----------|----------|
| Particula