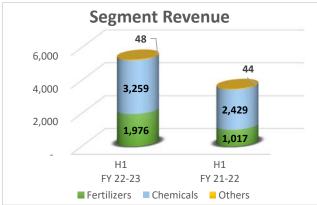

## **GUJARAT NARMADA VALLEY FERTILIZERS & CHEMICALS LIMITED**

STATEMENT OF UNAUDITED STANDALONE FINANCIAL RESULTS FOR THE QUARTER AND HALF YEAR ENDED ON SEPTEMBER 30, 2022

|      |                                                                                                                                   |                | uarter Ende    | d              | Yeart          | Year Ended     |                  |
|------|-----------------------------------------------------------------------------------------------------------------------------------|----------------|----------------|----------------|----------------|----------------|------------------|
| Sr   | Particulars                                                                                                                       | 30-09-2022     | 30-06-2022     | 30-09-2021     | 30-09-2022     | 30-09-2021     | 31-03-2022       |
| No   | 300700000000                                                                                                                      | (Unaudited)    | (Unaudited)    | (Unaudited)    | (Unaudited)    | (Unaudited)    | (Audited)        |
| ı    | Revenue from operations                                                                                                           | 2,587          | 2,696          | 2,096          | 5,283          | 3,490          | 8,642            |
| II   | Other income (refer note 3)                                                                                                       | 85             | 76             | 58             | 161            | 101            | 210              |
| Ш    | Total income (I+II)                                                                                                               | 2,672          | 2,772          | 2,154          | 5,444          | 3,591          | 8,852            |
| IV   | Expenses                                                                                                                          | VA.            |                | -              |                |                |                  |
|      | (a) Cost of raw materials consumed                                                                                                | 1,310          | 1,313          | 957            | 2,623          | 1,573          | 3,899            |
|      | (b) Purchase of stock-in-trade                                                                                                    | 4              | 25             | 4              | 29             | 7              | 39               |
|      | (c) Purchase of goods and services of IT division                                                                                 | 5              | 7              | 6              | 12             | 12             | 26               |
|      | (d) Change in inventories of finished goods,<br>work-in-progress and stock-in-trade                                               | 128            | (183)          | 128            | (55)           | 32             | 19               |
|      | (e) Power, fuel and other utilities                                                                                               | 479            | 470            | 286            | 949            | 478            | 1,117            |
|      | (f) Employee benefits expenses (refer note 4)                                                                                     | 173            | 108            | 117            | 281            | 245            | 468              |
|      | (g) Finance costs                                                                                                                 | 1              | 2              | 1              | 3              | 2              | 3                |
|      | (h) Depreciation and amortisation                                                                                                 | 77             | 76             | 71             | 153            | 141            | 292              |
|      | (i) Other expenses                                                                                                                | 179            | 193            | 167            | 372            | 319            | 691              |
|      | Total expenses (IV)                                                                                                               | 2,356          | 2,011          | 1,737          | 4,367          | 2,809          | 6,554            |
| v    | Profit before tax (III-IV)                                                                                                        | 316            | 761            | 417            | 1,077          | 782            | 2,298            |
| VI   | Tax expense / (credit): (refer note 5)                                                                                            | 1711.74        | 3000           | 3,5,0          | 13333          | 200            |                  |
|      | a) Current Tax                                                                                                                    | 87             | 198            | 141            | 285            | 262            | 616              |
|      | b) Deferred Tax expense / (credit)                                                                                                | (8)            | (6)            | (6)            | (14)           | (2)            | (24              |
|      | c) Tax related to earlier years                                                                                                   |                | - '            |                | 2 1            |                | 2                |
|      | Total Tax expense / (credit) (VI)                                                                                                 | 79             | 192            | 135            | 271            | 260            | 594              |
| VII  | Net Profit for the period after tax (V-VI)                                                                                        | 237            | 569            | 282            | 806            | 522            | 1,704            |
| VIII | Other Comprehensive Income:<br>Income / (Expense) that will not to be<br>reclassified to profit or loss in subsequent<br>periods: |                |                |                |                |                |                  |
|      | (i) Re-measurement (loss) / gain on defined<br>benefit plans (net of tax) (refer note 4)                                          | (26)           | 14             | (1)            | (12)           | (1)            | 15               |
|      | (ii) Net gain / (loss) on FVTOCI equity investments (net of tax)                                                                  | 36             | (84)           | 45             | (48)           | 127            | 321              |
|      | Total Other Comprehensive Income                                                                                                  | 10             | (70)           | 44             | (60)           | 126            | 336              |
| IX   | Total Comprehensive Income for the period (VII + VIII)                                                                            | 247            | 499            | 326            | 746            | 648            | 2,040            |
| X    | Paid up equity share capital (Face Value of ₹ 10/- per Equity Share)                                                              | 155            | 155            | 155            | 155            | 155            | 155              |
| ΧI   | Other equity excluding revaluation reserves                                                                                       |                |                |                |                |                | 7,744            |
|      | Earnings Per share (Face value of ₹ 10/-<br>each) (not annualised)<br>For continuing operations                                   |                |                |                |                |                |                  |
|      | (a) Basic (₹)<br>(b) Diluted (₹)                                                                                                  | 15.29<br>15.29 | 36.71<br>36.71 | 18.19<br>18.19 | 52.00<br>52.00 | 33.68<br>33.68 | 109.94<br>109.94 |

# GUJARAT NARMADA VALLEY FERTILIZERS & CHEMICALS LIMITED STATEMENT OF UNAUDITED CONSOLIDATED FINANCIAL RESULTS FOR THE QUARTER AND HALF YEAR ENDED ON SEPTEMBER 30, 2022

| ٥.       |                                                                                                                                | C           | uarter Ende | d           | Year t      | o Date      | Year Ended |
|----------|--------------------------------------------------------------------------------------------------------------------------------|-------------|-------------|-------------|-------------|-------------|------------|
| Sr<br>No | Particulars                                                                                                                    | 30-09-2022  | 30-06-2022  | 30-09-2021  | 30-09-2022  | 30-09-2021  | 31-03-2022 |
| 140      |                                                                                                                                | (Unaudited) | (Unaudited) | (Unaudited) | (Unaudited) | (Unaudited) | (Audited)  |
| 1        | Revenue from operations                                                                                                        | 2,587       | 2.696       | 2.096       | 5,283       | 3,490       | 8,642      |
| II       | Other income (refer note 3)                                                                                                    | 85          | 76          | 58          | 161         | 101         | 210        |
| III      | Total income (I+II)                                                                                                            | 2,672       | 2,772       | 2,154       | 5,444       | 3,591       | 8,852      |
| IV       | Expenses                                                                                                                       |             |             |             |             | A           |            |
|          | (a) Cost of raw materials consumed                                                                                             | 1,310       | 1,313       | 957         | 2,623       | 1,573       | 3,899      |
|          | (b) Purchase of stock-in-trade                                                                                                 | 4           | 25          | 4           | 29          | 7           | 39         |
|          | (c) Purchase of goods and services of IT division                                                                              | 5           | 7           | 6           | 12          | 12          | 26         |
|          | <ul> <li>(d) Change in inventories of finished goods, work-<br/>in-progress and stock-in-trade</li> </ul>                      | 128         | (183)       | 128         | (55)        | 32          | 19         |
|          | (e) Power, fuel and other utilities                                                                                            | 479         | 470         | 286         | 949         | 478         | 1,117      |
|          | (f) Employee benefits expenses (refer note 4)                                                                                  | 173         | 108         | 117         | 281         | 245         | 468        |
|          | (g) Finance costs                                                                                                              | 1           | 2           | 1           | 3           | 2           | 3          |
|          | (h) Depreciation and amortisation                                                                                              | 77          | 76          | 71          | 153         | 141         | 292        |
|          | (i) Other expenses                                                                                                             | 179         | 193         | 167         | 372         | 319         | 691        |
|          | Total expenses (IV)                                                                                                            | 2,356       | 2,011       | 1,737       | 4,367       | 2,809       | 6,554      |
| ٧        | Profit before tax (III-IV)                                                                                                     | 316         | 761         | 417         | 1,077       | 782         | 2,298      |
| VI       | Tax expense / (credit): (refer note 5)                                                                                         |             | 1,41        | 273         | 3,000       | 10000       | -,         |
|          | a) Current Tax                                                                                                                 | 87          | 198         | 141         | 285         | 262         | 616        |
|          | b) Deferred Tax expense / (credit)                                                                                             | (8)         | (6)         | (6)         | (14)        | (2)         | (24        |
|          | c) Tax related to earlier years                                                                                                | -           |             | - '         | -           | -           | 2          |
|          | Total Tax expense / (credit) (VI)                                                                                              | 79          | 192         | 135         | 271         | 260         | 594        |
|          | Net Profit for the period after tax (V-VI)                                                                                     | 237         | 569         | 282         | 806         | 522         | 1,704      |
|          | Share of (loss) / profit of associates                                                                                         | 1           | 3           | 2           | 4           | 4           | 6          |
|          | Net Profit for the period (VII+VIII)                                                                                           | 238         | 572         | 284         | 810         | 526         | 1,710      |
| X        | Other Comprehensive Income:<br>Income / (Expense) that will not to be reclassified<br>to profit or loss in subsequent periods: |             |             |             |             |             |            |
|          | (i) Re-measurement (loss) / gain on defined benefit plans (net of tax) (refer note 4)                                          | (26)        | 14          | (1)         | (12)        | (1)         | 15         |
|          | (ii) Net gain / (loss) on FVTOCI equity investments (net of tax)                                                               | 36          | (84)        | 45          | (48)        | 127         | 321        |
|          | Total Other Comprehensive Income                                                                                               | 10          | (70)        | 44          | (60)        | 126         | 336        |
| ΧI       | Total Comprehensive Income for the period (IX + X)                                                                             | 248         | 502         | 328         | 750         | 652         | 2,046      |
| XII      | Paid up equity share capital<br>(Face Value of ₹ 10/- per Equity Share)                                                        | 155         | 155         | 155         | 155         | 155         | 155        |
|          | Other equity excluding revaluation reserves                                                                                    |             |             |             |             |             | 7,835      |
| XIV      | Earnings Per share (Face value of ₹ 10/- each)                                                                                 | ·           | 1           | 1           |             |             |            |
|          | (not annualised)                                                                                                               |             | 1           |             |             |             |            |
|          | For continuing operations                                                                                                      |             |             |             |             |             |            |
|          | (a) Basic (₹)                                                                                                                  | 15.35       | 36.90       | 18.32       | 52.26       | 33.94       | 110.32     |
|          | (b) Diluted (₹)                                                                                                                | 15.35       | 36.90       | 18.32       | 52.26       | 33.94       | 110.32     |