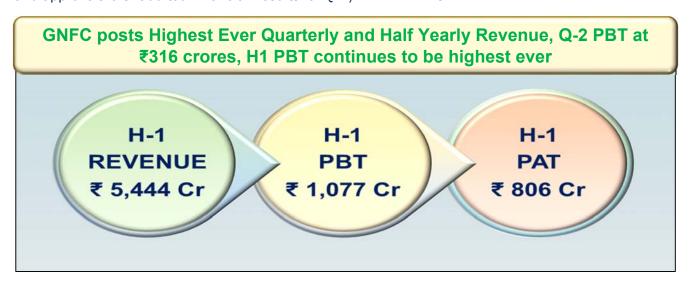

## **GUJARAT NARMADA VALLEY FERTILIZERS & CHEMICALS LIMITED**

STATEMENT OF UNAUDITED STANDALONE FINANCIAL RESULTS FOR THE QUARTER AND HALF YEAR ENDED ON SEPTEMBER 30, 2022

|      |                                                                                                                                   |                | uarter Ende    | d              | Yeart          | Year Ended     |                  |
|------|-----------------------------------------------------------------------------------------------------------------------------------|----------------|----------------|----------------|----------------|----------------|------------------|
| Sr   | Particulars                                                                                                                       | 30-09-2022     | 30-06-2022     | 30-09-2021     | 30-09-2022     | 30-09-2021     | 31-03-2022       |
| No   | 300700000000                                                                                                                      | (Unaudited)    | (Unaudited)    | (Unaudited)    | (Unaudited)    | (Unaudited)    | (Audited)        |
| ı    | Revenue from operations                                                                                                           | 2,587          | 2,696          | 2,096          | 5,283          | 3,490          | 8,642            |
| II   | Other income (refer note 3)                                                                                                       | 85             | 76             | 58             | 161            | 101            | 210              |
| Ш    | Total income (I+II)                                                                                                               | 2,672          | 2,772          | 2,154          | 5,444          | 3,591          | 8,852            |
| IV   | Expenses                                                                                                                          | VA.            |                | -              |                |                |                  |
|      | (a) Cost of raw materials consumed                                                                                                | 1,310          | 1,313          | 957            | 2,623          | 1,573          | 3,899            |
|      | (b) Purchase of stock-in-trade                                                                                                    | 4              | 25             | 4              | 29             | 7              | 39               |
|      | (c) Purchase of goods and services of IT division                                                                                 | 5              | 7              | 6              | 12             | 12             | 26               |
|      | (d) Change in inventories of finished goods,<br>work-in-progress and stock-in-trade                                               | 128            | (183)          | 128            | (55)           | 32             | 19               |
|      | (e) Power, fuel and other utilities                                                                                               | 479            | 470            | 286            | 949            | 478            | 1,117            |
|      | (f) Employee benefits expenses (refer note 4)                                                                                     | 173            | 108            | 117            | 281            | 245            | 468              |
|      | (g) Finance costs                                                                                                                 | 1              | 2              | 1              | 3              | 2              | 3                |
|      | (h) Depreciation and amortisation                                                                                                 | 77             | 76             | 71             | 153            | 141            | 292              |
|      | (i) Other expenses                                                                                                                | 179            | 193            | 167            | 372            | 319            | 691              |
|      | Total expenses (IV)                                                                                                               | 2,356          | 2,011          | 1,737          | 4,367          | 2,809          | 6,554            |
| v    | Profit before tax (III-IV)                                                                                                        | 316            | 761            | 417            | 1,077          | 782            | 2,298            |
| VI   | Tax expense / (credit): (refer note 5)                                                                                            | 1711.74        | 3000           | 3,5,0          | 13333          | 200            |                  |
|      | a) Current Tax                                                                                                                    | 87             | 198            | 141            | 285            | 262            | 616              |
|      | b) Deferred Tax expense / (credit)                                                                                                | (8)            | (6)            | (6)            | (14)           | (2)            | (24              |
|      | c) Tax related to earlier years                                                                                                   |                | - '            |                | 2 1            |                | 2                |
|      | Total Tax expense / (credit) (VI)                                                                                                 | 79             | 192            | 135            | 271            | 260            | 594              |
| VII  | Net Profit for the period after tax (V-VI)                                                                                        | 237            | 569            | 282            | 806            | 522            | 1,704            |
| VIII | Other Comprehensive Income:<br>Income / (Expense) that will not to be<br>reclassified to profit or loss in subsequent<br>periods: |                |                |                |                |                |                  |
|      | (i) Re-measurement (loss) / gain on defined<br>benefit plans (net of tax) (refer note 4)                                          | (26)           | 14             | (1)            | (12)           | (1)            | 15               |
|      | (ii) Net gain / (loss) on FVTOCI equity investments (net of tax)                                                                  | 36             | (84)           | 45             | (48)           | 127            | 321              |
|      | Total Other Comprehensive Income                                                                                                  | 10             | (70)           | 44             | (60)           | 126            | 336              |
| IX   | Total Comprehensive Income for the period (VII + VIII)                                                                            | 247            | 499            | 326            | 746            | 648            | 2,040            |
| X    | Paid up equity share capital (Face Value of ₹ 10/- per Equity Share)                                                              | 155            | 155            | 155            | 155            | 155            | 155              |
| ΧI   | Other equity excluding revaluation reserves                                                                                       |                |                |                |                |                | 7,744            |
|      | Earnings Per share (Face value of ₹ 10/-<br>each) (not annualised)<br>For continuing operations                                   |                |                |                |                |                |                  |
|      | (a) Basic (₹)<br>(b) Diluted (₹)                                                                                                  | 15.29<br>15.29 | 36.71<br>36.71 | 18.19<br>18.19 | 52.00<br>52.00 | 33.68<br>33.68 | 109.94<br>109.94 |

# GUJARAT NARMADA VALLEY FERTILIZERS & CHEMICALS LIMITED STATEMENT OF UNAUDITED CONSOLIDATED FINANCIAL RESULTS FOR THE QUARTER AND HALF YEAR ENDED ON SEPTEMBER 30, 2022

| ٥.       |                                                                                                                                | C           | uarter Ende | d           | Year t      | o Date      | Year Ended |
|----------|--------------------------------------------------------------------------------------------------------------------------------|-------------|-------------|-------------|-------------|-------------|------------|
| Sr<br>No | Particulars                                                                                                                    | 30-09-2022  | 30-06-2022  | 30-09-2021  | 30-09-2022  | 30-09-2021  | 31-03-2022 |
| 140      |                                                                                                                                | (Unaudited) | (Unaudited) | (Unaudited) | (Unaudited) | (Unaudited) | (Audited)  |
| 1        | Revenue from operations                                                                                                        | 2,587       | 2.696       | 2.096       | 5,283       | 3,490       | 8,642      |
| II       | Other income (refer note 3)                                                                                                    | 85          | 76          | 58          | 161         | 101         | 210        |
| III      | Total income (I+II)                                                                                                            | 2,672       | 2,772       | 2,154       | 5,444       | 3,591       | 8,852      |
| IV       | Expenses                                                                                                                       |             |             |             |             | A           |            |
|          | (a) Cost of raw materials consumed                                                                                             | 1,310       | 1,313       | 957         | 2,623       | 1,573       | 3,899      |
|          | (b) Purchase of stock-in-trade                                                                                                 | 4           | 25          | 4           | 29          | 7           | 39         |
|          | (c) Purchase of goods and services of IT division                                                                              | 5           | 7           | 6           | 12          | 12          | 26         |
|          | <ul> <li>(d) Change in inventories of finished goods, work-<br/>in-progress and stock-in-trade</li> </ul>                      | 128         | (183)       | 128         | (55)        | 32          | 19         |
|          | (e) Power, fuel and other utilities                                                                                            | 479         | 470         | 286         | 949         | 478         | 1,117      |
|          | (f) Employee benefits expenses (refer note 4)                                                                                  | 173         | 108         | 117         | 281         | 245         | 468        |
|          | (g) Finance costs                                                                                                              | 1           | 2           | 1           | 3           | 2           | 3          |
|          | (h) Depreciation and amortisation                                                                                              | 77          | 76          | 71          | 153         | 141         | 292        |
|          | (i) Other expenses                                                                                                             | 179         | 193         | 167         | 372         | 319         | 691        |
|          | Total expenses (IV)                                                                                                            | 2,356       | 2,011       | 1,737       | 4,367       | 2,809       | 6,554      |
| ٧        | Profit before tax (III-IV)                                                                                                     | 316         | 761         | 417         | 1,077       | 782         | 2,298      |
| VI       | Tax expense / (credit): (refer note 5)                                                                                         |             | 1,41        | 273         | 3,000       | 10000       | -,         |
|          | a) Current Tax                                                                                                                 | 87          | 198         | 141         | 285         | 262         | 616        |
|          | b) Deferred Tax expense / (credit)                                                                                             | (8)         | (6)         | (6)         | (14)        | (2)         | (24        |
|          | c) Tax related to earlier years                                                                                                | -           |             | - '         | -           | -           | 2          |
|          | Total Tax expense / (credit) (VI)                                                                                              | 79          | 192         | 135         | 271         | 260         | 594        |
|          | Net Profit for the period after tax (V-VI)                                                                                     | 237         | 569         | 282         | 806         | 522         | 1,704      |
|          | Share of (loss) / profit of associates                                                                                         | 1           | 3           | 2           | 4           | 4           | 6          |
|          | Net Profit for the period (VII+VIII)                                                                                           | 238         | 572         | 284         | 810         | 526         | 1,710      |
| X        | Other Comprehensive Income:<br>Income / (Expense) that will not to be reclassified<br>to profit or loss in subsequent periods: |             |             |             |             |             |            |
|          | (i) Re-measurement (loss) / gain on defined benefit plans (net of tax) (refer note 4)                                          | (26)        | 14          | (1)         | (12)        | (1)         | 15         |
|          | (ii) Net gain / (loss) on FVTOCI equity investments (net of tax)                                                               | 36          | (84)        | 45          | (48)        | 127         | 321        |
|          | Total Other Comprehensive Income                                                                                               | 10          | (70)        | 44          | (60)        | 126         | 336        |
| ΧI       | Total Comprehensive Income for the period (IX + X)                                                                             | 248         | 502         | 328         | 750         | 652         | 2,046      |
| XII      | Paid up equity share capital<br>(Face Value of ₹ 10/- per Equity Share)                                                        | 155         | 155         | 155         | 155         | 155         | 155        |
|          | Other equity excluding revaluation reserves                                                                                    |             |             |             |             |             | 7,835      |
| XIV      | Earnings Per share (Face value of ₹ 10/- each)                                                                                 | ·           | 1           | 1           |             |             |            |
|          | (not annualised)                                                                                                               |             | 1           |             |             |             |            |
|          | For continuing operations                                                                                                      |             |             |             |             |             |            |
|          | (a) Basic (₹)                                                                                                                  | 15.35       | 36.90       | 18.32       | 52.26       | 33.94       | 110.32     |
|          | (b) Diluted (₹)                                                                                                                | 15.35       | 36.90       | 18.32       | 52.26       | 33.94       | 110.32     |