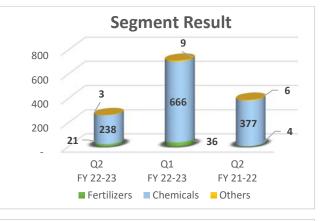

## **GUJARAT NARMADA VALLEY FERTILIZERS & CHEMICALS LIMITED**

STATEMENT OF UNAUDITED STANDALONE FINANCIAL RESULTS FOR THE QUARTER AND HALF YEAR ENDED ON SEPTEMBER 30, 2022

|      |                                                                                                                                   |                | uarter Ende    | d              | Yeart          | Year Ended     |                  |
|------|-----------------------------------------------------------------------------------------------------------------------------------|----------------|----------------|----------------|----------------|----------------|------------------|
| Sr   | Particulars                                                                                                                       | 30-09-2022     | 30-06-2022     | 30-09-2021     | 30-09-2022     | 30-09-2021     | 31-03-2022       |
| No   | 300700000000                                                                                                                      | (Unaudited)    | (Unaudited)    | (Unaudited)    | (Unaudited)    | (Unaudited)    | (Audited)        |
| ı    | Revenue from operations                                                                                                           | 2,587          | 2,696          | 2,096          | 5,283          | 3,490          | 8,642            |
| II   | Other income (refer note 3)                                                                                                       | 85             | 76             | 58             | 161            | 101            | 210              |
| Ш    | Total income (I+II)                                                                                                               | 2,672          | 2,772          | 2,154          | 5,444          | 3,591          | 8,852            |
| IV   | Expenses                                                                                                                          | VA.            |                | -              |                |                |                  |
|      | (a) Cost of raw materials consumed                                                                                                | 1,310          | 1,313          | 957            | 2,623          | 1,573          | 3,899            |
|      | (b) Purchase of stock-in-trade                                                                                                    | 4              | 25             | 4              | 29             | 7              | 39               |
|      | (c) Purchase of goods and services of IT division                                                                                 | 5              | 7              | 6              | 12             | 12             | 26               |
|      | (d) Change in inventories of finished goods,<br>work-in-progress and stock-in-trade                                               | 128            | (183)          | 128            | (55)           | 32             | 19               |
|      | (e) Power, fuel and other utilities                                                                                               | 479            | 470            | 286            | 949            | 478            | 1,117            |
|      | (f) Employee benefits expenses (refer note 4)                                                                                     | 173            | 108            | 117            | 281            | 245            | 468              |
|      | (g) Finance costs                                                                                                                 | 1              | 2              | 1              | 3              | 2              | 3                |
|      | (h) Depreciation and amortisation                                                                                                 | 77             | 76             | 71             | 153            | 141            | 292              |
|      | (i) Other expenses                                                                                                                | 179            | 193            | 167            | 372            | 319            | 691              |
|      | Total expenses (IV)                                                                                                               | 2,356          | 2,011          | 1,737          | 4,367          | 2,809          | 6,554            |
| v    | Profit before tax (III-IV)                                                                                                        | 316            | 761            | 417            | 1,077          | 782            | 2,298            |
| VI   | Tax expense / (credit): (refer note 5)                                                                                            | 1711.74        | 3000           | 3,5,0          | 13333          | 200            |                  |
|      | a) Current Tax                                                                                                                    | 87             | 198            | 141            | 285            | 262            | 616              |
|      | b) Deferred Tax expense / (credit)                                                                                                | (8)            | (6)            | (6)            | (14)           | (2)            | (24              |
|      | c) Tax related to earlier years                                                                                                   |                | - '            |                | 2 1            |                | 2                |
|      | Total Tax expense / (credit) (VI)                                                                                                 | 79             | 192            | 135            | 271            | 260            | 594              |
| VII  | Net Profit for the period after tax (V-VI)                                                                                        | 237            | 569            | 282            | 806            | 522            | 1,704            |
| VIII | Other Comprehensive Income:<br>Income / (Expense) that will not to be<br>reclassified to profit or loss in subsequent<br>periods: |                |                |                |                |                |                  |
|      | (i) Re-measurement (loss) / gain on defined<br>benefit plans (net of tax) (refer note 4)                                          | (26)           | 14             | (1)            | (12)           | (1)            | 15               |
|      | (ii) Net gain / (loss) on FVTOCI equity investments (net of tax)                                                                  | 36             | (84)           | 45             | (48)           | 127            | 321              |
|      | Total Other Comprehensive Income                                                                                                  | 10             | (70)           | 44             | (60)           | 126            | 336              |
| IX   | Total Comprehensive Income for the period (VII + VIII)                                                                            | 247            | 499            | 326            | 746            | 648            | 2,040            |
| X    | Paid up equity share capital (Face Value of ₹ 10/- per Equity Share)                                                              | 155            | 155            | 155            | 155            | 155            | 155              |
| ΧI   | Other equity excluding revaluation reserves                                                                                       |                |                |                |                |                | 7,744            |
|      | Earnings Per share (Face value of ₹ 10/-<br>each) (not annualised)<br>For continuing operations                                   |                |                |                |                |                |                  |
|      | (a) Basic (₹)<br>(b) Diluted (₹)                                                                                                  | 15.29<br>15.29 | 36.71<br>36.71 | 18.19<br>18.19 | 52.00<br>52.00 | 33.68<br>33.68 | 109.94<br>109.94 |

# GUJARAT NARMADA VALLEY FERTILIZERS & CHEMICALS LIMITED STATEMENT OF UNAUDITED CONSOLIDATED FINANCIAL RESULTS FOR THE QUARTER AND HALF YEAR ENDED ON SEPTEMBER 30, 2022

| ٥.       |                                                                                                                                | C           | uarter Ende | d           | Year t      | o Date      | Year Ended |
|----------|--------------------------------------------------------------------------------------------------------------------------------|-------------|-------------|-------------|-------------|-------------|------------|
| Sr<br>No | Particulars                                                                                                                    | 30-09-2022  | 30-06-2022  | 30-09-2021  | 30-09-2022  | 30-09-2021  | 31-03-2022 |
| 140      |                                                                                                                                | (Unaudited) | (Unaudited) | (Unaudited) | (Unaudited) | (Unaudited) | (Audited)  |
| 1        | Revenue from operations                                                                                                        | 2,587       | 2.696       | 2.096       | 5,283       | 3,490       | 8,642      |
| II       | Other income (refer note 3)                                                                                                    | 85          | 76          | 58          | 161         | 101         | 210        |
| III      | Total income (I+II)                                                                                                            | 2,672       | 2,772       | 2,154       | 5,444       | 3,591       | 8,852      |
| IV       | Expenses                                                                                                                       |             |             |             |             | A           |            |
|          | (a) Cost of raw materials consumed                                                                                             | 1,310       | 1,313       | 957         | 2,623       | 1,573       | 3,899      |
|          | (b) Purchase of stock-in-trade                                                                                                 | 4           | 25          | 4           | 29          | 7           | 39         |
|          | (c) Purchase of goods and services of IT division                                                                              | 5           | 7           | 6           | 12          | 12          | 26         |
|          | <ul> <li>(d) Change in inventories of finished goods, work-<br/>in-progress and stock-in-trade</li> </ul>                      | 128         | (183)       | 128         | (55)        | 32          | 19         |
|          | (e) Power, fuel and other utilities                                                                                            | 479         | 470         | 286         | 949         | 478         | 1,117      |
|          | (f) Employee benefits expenses (refer note 4)                                                                                  | 173         | 108         | 117         | 281         | 245         | 468        |
|          | (g) Finance costs                                                                                                              | 1           | 2           | 1           | 3           | 2           | 3          |
|          | (h) Depreciation and amortisation                                                                                              | 77          | 76          | 71          | 153         | 141         | 292        |
|          | (i) Other expenses                                                                                                             | 179         | 193         | 167         | 372         | 319         | 691        |
|          | Total expenses (IV)                                                                                                            | 2,356       | 2,011       | 1,737       | 4,367       | 2,809       | 6,554      |
| ٧        | Profit before tax (III-IV)                                                                                                     | 316         | 761         | 417         | 1,077       | 782         | 2,298      |
| VI       | Tax expense / (credit): (refer note 5)                                                                                         |             | 1,41        | 273         | 3,000       | 10000       | -,         |
|          | a) Current Tax                                                                                                                 | 87          | 198         | 141         | 285         | 262         | 616        |
|          | b) Deferred Tax expense / (credit)                                                                                             | (8)         | (6)         | (6)         | (14)        | (2)         | (24        |
|          | c) Tax related to earlier years                                                                                                | -           |             | - '         | -           | -           | 2          |
|          | Total Tax expense / (credit) (VI)                                                                                              | 79          | 192         | 135         | 271         | 260         | 594        |
|          | Net Profit for the period after tax (V-VI)                                                                                     | 237         | 569         | 282         | 806         | 522         | 1,704      |
|          | Share of (loss) / profit of associates                                                                                         | 1           | 3           | 2           | 4           | 4           | 6          |
|          | Net Profit for the period (VII+VIII)                                                                                           | 238         | 572         | 284         | 810         | 526         | 1,710      |
| X        | Other Comprehensive Income:<br>Income / (Expense) that will not to be reclassified<br>to profit or loss in subsequent periods: |             |             |             |             |             |            |
|          | (i) Re-measurement (loss) / gain on defined benefit plans (net of tax) (refer note 4)                                          | (26)        | 14          | (1)         | (12)        | (1)         | 15         |
|          | (ii) Net gain / (loss) on FVTOCI equity investments (net of tax)                                                               | 36          | (84)        | 45          | (48)        | 127         | 321        |
|          | Total Other Comprehensive Income                                                                                               | 10          | (70)        | 44          | (60)        | 126         | 336        |
| ΧI       | Total Comprehensive Income for the period (IX + X)                                                                             | 248         | 502         | 328         | 750         | 652         | 2,046      |
| XII      | Paid up equity share capital<br>(Face Value of ₹ 10/- per Equity Share)                                                        | 155         | 155         | 155         | 155         | 155         | 155        |
|          | Other equity excluding revaluation reserves                                                                                    |             |             |             |             |             | 7,835      |
| XIV      | Earnings Per share (Face value of ₹ 10/- each)                                                                                 | ·           | 1           | 1           |             |             |            |
|          | (not annualised)                                                                                                               |             | 1           |             |             |             |            |
|          | For continuing operations                                                                                                      |             |             |             |             |             |            |
|          | (a) Basic (₹)                                                                                                                  | 15.35       | 36.90       | 18.32       | 52.26       | 33.94       | 110.32     |
|          | (b) Diluted (₹)                                                                                                                | 15.35       | 36.90       | 18.32       | 52.26       | 33.94       | 110.32     |