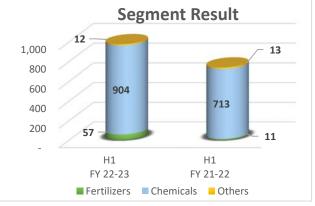

## **GUJARAT NARMADA VALLEY FERTILIZERS & CHEMICALS LIMITED**

STATEMENT OF UNAUDITED STANDALONE FINANCIAL RESULTS FOR THE QUARTER AND HALF YEAR ENDED ON SEPTEMBER 30, 2022

|      |                                                                                                                                   |                | uarter Ende    | d              | Yeart          | Year Ended     |                  |
|------|-----------------------------------------------------------------------------------------------------------------------------------|----------------|----------------|----------------|----------------|----------------|------------------|
| Sr   | Particulars                                                                                                                       | 30-09-2022     | 30-06-2022     | 30-09-2021     | 30-09-2022     | 30-09-2021     | 31-03-2022       |
| No   | 300700000000                                                                                                                      | (Unaudited)    | (Unaudited)    | (Unaudited)    | (Unaudited)    | (Unaudited)    | (Audited)        |
| ı    | Revenue from operations                                                                                                           | 2,587          | 2,696          | 2,096          | 5,283          | 3,490          | 8,642            |
| II   | Other income (refer note 3)                                                                                                       | 85             | 76             | 58             | 161            | 101            | 210              |
| Ш    | Total income (I+II)                                                                                                               | 2,672          | 2,772          | 2,154          | 5,444          | 3,591          | 8,852            |
| IV   | Expenses                                                                                                                          | VA.            |                | -              |                |                |                  |
|      | (a) Cost of raw materials consumed                                                                                                | 1,310          | 1,313          | 957            | 2,623          | 1,573          | 3,899            |
|      | (b) Purchase of stock-in-trade                                                                                                    | 4              | 25             | 4              | 29             | 7              | 39               |
|      | (c) Purchase of goods and services of IT division                                                                                 | 5              | 7              | 6              | 12             | 12             | 26               |
|      | (d) Change in inventories of finished goods,<br>work-in-progress and stock-in-trade                                               | 128            | (183)          | 128            | (55)           | 32             | 19               |
|      | (e) Power, fuel and other utilities                                                                                               | 479            | 470            | 286            | 949            | 478            | 1,117            |
|      | (f) Employee benefits expenses (refer note 4)                                                                                     | 173            | 108            | 117            | 281            | 245            | 468              |
|      | (g) Finance costs                                                                                                                 | 1              | 2              | 1              | 3              | 2              | 3                |
|      | (h) Depreciation and amortisation                                                                                                 | 77             | 76             | 71             | 153            | 141            | 292              |
|      | (i) Other expenses                                                                                                                | 179            | 193            | 167            | 372            | 319            | 691              |
|      | Total expenses (IV)                                                                                                               | 2,356          | 2,011          | 1,737          | 4,367          | 2,809          | 6,554            |
| v    | Profit before tax (III-IV)                                                                                                        | 316            | 761            | 417            | 1,077          | 782            | 2,298            |
| VI   | Tax expense / (credit): (refer note 5)                                                                                            | 1711.74        | 3000           | 3,5,0          | 13333          | 200            |                  |
|      | a) Current Tax                                                                                                                    | 87             | 198            | 141            | 285            | 262            | 616              |
|      | b) Deferred Tax expense / (credit)                                                                                                | (8)            | (6)            | (6)            | (14)           | (2)            | (24              |
|      | c) Tax related to earlier years                                                                                                   |                | - '            |                | 2 1            |                | 2                |
|      | Total Tax expense / (credit) (VI)                                                                                                 | 79             | 192            | 135            | 271            | 260            | 594              |
| VII  | Net Profit for the period after tax (V-VI)                                                                                        | 237            | 569            | 282            | 806            | 522            | 1,704            |
| VIII | Other Comprehensive Income:<br>Income / (Expense) that will not to be<br>reclassified to profit or loss in subsequent<br>periods: |                |                |                |                |                |                  |
|      | (i) Re-measurement (loss) / gain on defined<br>benefit plans (net of tax) (refer note 4)                                          | (26)           | 14             | (1)            | (12)           | (1)            | 15               |
|      | (ii) Net gain / (loss) on FVTOCI equity investments (net of tax)                                                                  | 36             | (84)           | 45             | (48)           | 127            | 321              |
|      | Total Other Comprehensive Income                                                                                                  | 10             | (70)           | 44             | (60)           | 126            | 336              |
| IX   | Total Comprehensive Income for the period (VII + VIII)                                                                            | 247            | 499            | 326            | 746            | 648            | 2,040            |
| X    | Paid up equity share capital (Face Value of ₹ 10/- per Equity Share)                                                              | 155            | 155            | 155            | 155            | 155            | 155              |
| ΧI   | Other equity excluding revaluation reserves                                                                                       |                |                |                |                |                | 7,744            |
|      | Earnings Per share (Face value of ₹ 10/-<br>each) (not annualised)<br>For continuing operations                                   |                |                |                |                |                |                  |
|      | (a) Basic (₹)<br>(b) Diluted (₹)                                                                                                  | 15.29<br>15.29 | 36.71<br>36.71 | 18.19<br>18.19 | 52.00<br>52.00 | 33.68<br>33.68 | 109.94<br>109.94 |

# GUJARAT NARMADA VALLEY FERTILIZERS & CHEMICALS LIMITED STATEMENT OF UNAUDITED CONSOLIDATED FINANCIAL RESULTS FOR THE QUARTER AND HALF YEAR ENDED ON SEPTEMBER 30, 2022

| ٥.       |                                                                                                                                | C           | uarter Ende | d           | Year t      | o Date      | Year Ended |
|----------|--------------------------------------------------------------------------------------------------------------------------------|-------------|-------------|-------------|-------------|-------------|------------|
| Sr<br>No | Particulars                                                                                                                    | 30-09-2022  | 30-06-2022  | 30-09-2021  | 30-09-2022  | 30-09-2021  | 31-03-2022 |
| 140      |                                                                                                                                | (Unaudited) | (Unaudited) | (Unaudited) | (Unaudited) | (Unaudited) | (Audited)  |
| 1        | Revenue from operations                                                                                                        | 2,587       | 2.696       | 2.096       | 5,283       | 3,490       | 8,642      |
| II       | Other income (refer note 3)                                                                                                    | 85          | 76          | 58          | 161         | 101         | 210        |
| III      | Total income (I+II)                                                                                                            | 2,672       | 2,772       | 2,154       | 5,444       | 3,591       | 8,852      |
| IV       | Expenses                                                                                                                       |             |             |             |             | A           |            |
|          | (a) Cost of raw materials consumed                                                                                             | 1,310       | 1,313       | 957         | 2,623       | 1,573       | 3,899      |
|          | (b) Purchase of stock-in-trade                                                                                                 | 4           | 25          | 4           | 29          | 7           | 39         |
|          | (c) Purchase of goods and services of IT division                                                                              | 5           | 7           | 6           | 12          | 12          | 26         |
|          | <ul> <li>(d) Change in inventories of finished goods, work-<br/>in-progress and stock-in-trade</li> </ul>                      | 128         | (183)       | 128         | (55)        | 32          | 19         |
|          | (e) Power, fuel and other utilities                                                                                            | 479         | 470         | 286         | 949         | 478         | 1,117      |
|          | (f) Employee benefits expenses (refer note 4)                                                                                  | 173         | 108         | 117         | 281         | 245         | 468        |
|          | (g) Finance costs                                                                                                              | 1           | 2           | 1           | 3           | 2           | 3          |
|          | (h) Depreciation and amortisation                                                                                              | 77          | 76          | 71          | 153         | 141         | 292        |
|          | (i) Other expenses                                                                                                             | 179         | 193         | 167         | 372         | 319         | 691        |
|          | Total expenses (IV)                                                                                                            | 2,356       | 2,011       | 1,737       | 4,367       | 2,809       | 6,554      |
| ٧        | Profit before tax (III-IV)                                                                                                     | 316         | 761         | 417         | 1,077       | 782         | 2,298      |
| VI       | Tax expense / (credit): (refer note 5)                                                                                         |             | 1,41        | 273         | 3,000       | 10000       | -,         |
|          | a) Current Tax                                                                                                                 | 87          | 198         | 141         | 285         | 262         | 616        |
|          | b) Deferred Tax expense / (credit)                                                                                             | (8)         | (6)         | (6)         | (14)        | (2)         | (24        |
|          | c) Tax related to earlier years                                                                                                | -           |             | - '         | -           | -           | 2          |
|          | Total Tax expense / (credit) (VI)                                                                                              | 79          | 192         | 135         | 271         | 260         | 594        |
|          | Net Profit for the period after tax (V-VI)                                                                                     | 237         | 569         | 282         | 806         | 522         | 1,704      |
|          | Share of (loss) / profit of associates                                                                                         | 1           | 3           | 2           | 4           | 4           | 6          |
|          | Net Profit for the period (VII+VIII)                                                                                           | 238         | 572         | 284         | 810         | 526         | 1,710      |
| X        | Other Comprehensive Income:<br>Income / (Expense) that will not to be reclassified<br>to profit or loss in subsequent periods: |             |             |             |             |             |            |
|          | (i) Re-measurement (loss) / gain on defined benefit plans (net of tax) (refer note 4)                                          | (26)        | 14          | (1)         | (12)        | (1)         | 15         |
|          | (ii) Net gain / (loss) on FVTOCI equity investments (net of tax)                                                               | 36          | (84)        | 45          | (48)        | 127         | 321        |
|          | Total Other Comprehensive Income                                                                                               | 10          | (70)        | 44          | (60)        | 126         | 336        |
| ΧI       | Total Comprehensive Income for the period (IX + X)                                                                             | 248         | 502         | 328         | 750         | 652         | 2,046      |
| XII      | Paid up equity share capital<br>(Face Value of ₹ 10/- per Equity Share)                                                        | 155         | 155         | 155         | 155         | 155         | 155        |
|          | Other equity excluding revaluation reserves                                                                                    |             |             |             |             |             | 7,835      |
| XIV      | Earnings Per share (Face value of ₹ 10/- each)                                                                                 | ·           | 1           | 1           |             |             |            |
|          | (not annualised)                                                                                                               |             | 1           |             |             |             |            |
|          | For continuing operations                                                                                                      |             |             |             |             |             |            |
|          | (a) Basic (₹)                                                                                                                  | 15.35       | 36.90       | 18.32       | 52.26       | 33.94       | 110.32     |
|          | (b) Diluted (₹)                                                                                                                | 15.35       | 36.90       | 18.32       | 52.26       | 33.94       | 110.32     |