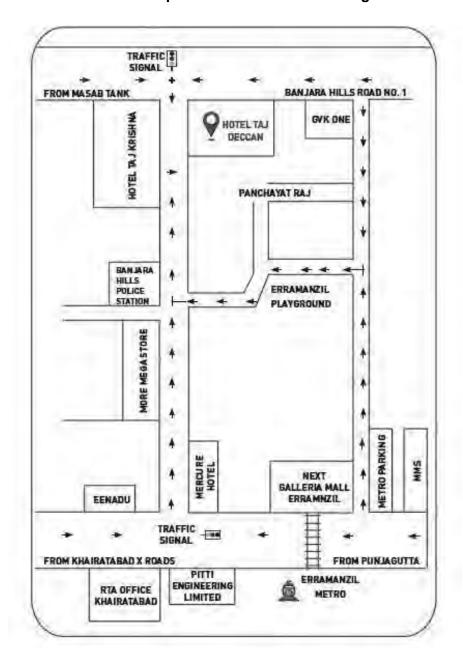

| Meeting   |           |                  |                                   | Date and Time                       | Location / venue              |
|-----------|-----------|------------------|-----------------------------------|-------------------------------------|-------------------------------|
| Unsecured | Creditors | of               | the                               | Friday, 22 <sup>nd</sup> March 2024 | The Synergy Hall at Hotel Taj |
| Company   |           | at 11:00 A.M IST | Deccan, Road No.1, Banjara Hills, |                                     |                               |
|           |           |                  |                                   |                                     | Hyderabad - 500034            |

# NOTICE TO THE UNSECURED CREDITORS

| Day   | : | Friday                                                                             |
|-------|---|------------------------------------------------------------------------------------|
| Date  | : | March 22, 2024                                                                     |
| Time  | : | 11:00 A.M IST                                                                      |
| Venue | : | The Synergy Hall at Hotel Taj Deccan, Road No.1, Banjara Hills, Hyderabad – 500034 |

In pursuance of the said Order and as directed therein, further notice is hereby given that a meeting of Unsecured Creditors of the Company will be held at The Synergy Hall at Hotel Taj Deccan, Road No.1, Banjara Hills, Hyderabad-500034 on Friday, March 22, 2024 at 11:00 A.M IST or any adjourned dates thereof, for the purpose of considering, and if thought fit, approving the proposed Scheme ("Tribunal Convened Unsecured Creditor Meeting" or "Meeting") by passing the following Resolutions.

| Day      | Friday                                                                             |
|----------|------------------------------------------------------------------------------------|
| Date     | March 22, 2024                                                                     |
| Time     | 11:00 A.M IST                                                                      |
| Location | The Synergy Hall at Hotel Taj Deccan, Road No.1, Banjara Hills, Hyderabad – 500034 |