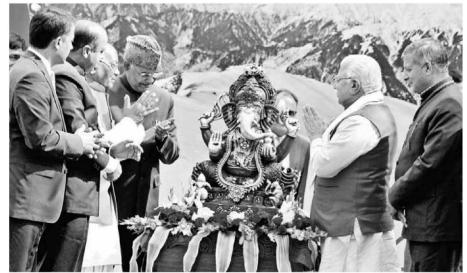

# भारत ही नहीं पूरी दुनिया का ध्यान आकर्षित करता है मेला : कोविंद -रंगारंग सांस्कृतिक उल्लास के बीच शुरू हुआ सूरजकुंड मेला

#### <u>राजेश दास। फरीदाबाद</u>

राष्ट्रपति रामनाथ कोविंद ने शनिवार को 34वें अंतरराष्ट्रीय सूरजकुंड हस्तशिल्प मेले की चौपाल पर द्वीप प्रज्जवन के साथ मेले का विधिवत शुभारंभ किया। उन्होंने कहा कि यह मेला केवल भारत ही नहीं, बल्कि पूरी दुनिया के पर्यटकों का ध्यान आकर्षित करता है। इस मेले की बढती लोकप्रियता इस बात का प्रमाण है कि यह मेला वास्तव में भारत के हस्तशिल्प, हथकरघा और समृद्ध सांस्कृतिक विरासत की विविधता को उपयोगी व रोचक तरीके से प्रदर्शित करता है।

#### सांस्कृतिक विरासत के दर्शन

भारत की सांस्कृतिक विरासत का जिक्र करते हुए कोविंद ने कहा कि भारत त्योहारों और मेलों का देश है। इस मेले में शिल्पकारों और हथकरघा कारीगरों के अलावा विविध अंचलों के पहनावों, लोक-कलाओं, लोक-व्यंजनों, लोक-संगीत और लोक-नृत्यों का भी संगम होता है। मेले में भारत के गांवों की खुशबू और हमारी समृद्ध सांस्कृतिक परम्परा के विविध रंग, यहां आने वालों को हमेशा आकर्षित करते रहेंगे। हर वर्ष के मेले में भारत का कोई एक राज्य थीम स्टेट और कोई एक देश 'पार्टनर नेशन' होता है। किसी एक राज्य को थीम बनाकर उसकी कला, संस्कृति, सामाजिक परिवेश और परंपराओं को यहां प्रदर्शित किया जाता है। इस वर्ष हिमाचल प्रदेश थीम स्टेट और उज्बेकिस्तान 'पार्टनर नेशन' है। मेले में देवभूमि हिमाचल प्रदेश की कला को विशेष रुप से दर्शाया जा

#### मेला प्रदान कर रहा है उचित मंच राष्ट्रपति कोविंद ने सूरजकुंड अन्तरराष्ट्रीय हस्तशिल्प मेला,

2020 में पहुंचने वाले सभी 26 देशों व देश के राज्यों से आए हस्तशिल्पियों, कलाकारों को बधाई देते हुए कहा कि भारत त्यौहारों व मेलों का देश है। सूरजकुंड का यह मेला भारत के लोगों के कला–कौशल, प्रतिभा और उद्यमशीलता के प्रदर्शन का एक स्थापित मंच बन गया है।