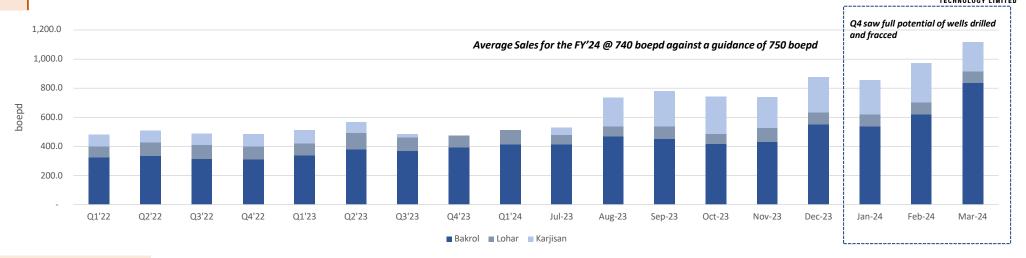

## **Operations Update**

FY 24 Sales Average at c. 740 boepd (c.45% Y-o-Y) and Q4 FY 24 Sales at c. 982 boepd (Up 25% Q-o-Q)

#### **Bakrol**

- Average sales for the Q4 FY'24: c. 664 boepd (c. 42% q-o-q increase)
- Average sales for the FY'24: c. 497 boepd (c.35% y-o-y increase in production)
- Q4 FY 24 was the first year to see full production potential from Bakrol wells (post frac). Rates stable and expected to hold
- PSC extension application beyond 2030 has been submitted
- · Additional land parcels leased for future drilling acquired. Relevant statutory approvals for clearances underway
- Inter-connecting pipelines to monetize gas and move towards zero flaring philosophy

#### Karjisan

- Average sales for the Q4 FY'24: c. 235 boepd (c. 1% q-o-q decrease)
- Average sales for the FY'24: c. 159 boepd (c.238% y-o-y increase)
- Phase 2 drilling: 3 wells drilled and on production

#### Lohar

- Average sales for the Q4 FY'24: c. 82 boepd (c. 2% q-o-q decrease)
- Average sales for the FY'24: c. 84 boepd (c.10% y-o-y decrease)
- PSC extension application beyond 2030 has been submitted
- No further well drilling envisaged in Lohar