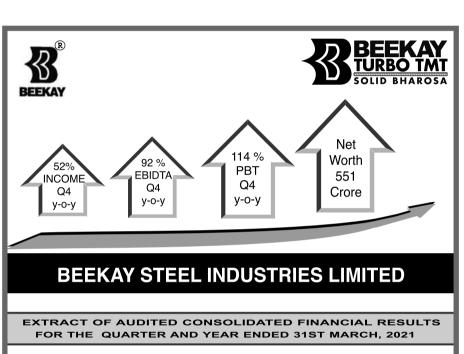

|                         |                         |                         |  |  |

meeting held on June 28, 2021

The above results have been prepared in accordance with the Indian Accounting Standards (IND AS) as notified by Ministry of Corporate Affairs pursuant to Section 133 of the Companies Act, 2013 read with of the Companies (Indian Accounting Standards) Rules, 2015 as amended and other relevant provisions of the Act. The above is an extract of the detailed format of Financial Results for the quarter and year ended 31 March 2021 filed with BSE. The full format is available on the website of BSE www.bseindia.com and on the Company's website a

www.jamshri.in. For JAMSHRI REALTY LIMITED PLACE : MUMBAI DATE : 28.06.2021 RAJESH DAMAN

JOINT MANAGING DIRECTOR



|                             |                                                |                                           | (Rupe                                  | ees in Lakhs)                             |
|-----------------------------|------------------------------------------------|-------------------------------------------|----------------------------------------|-------------------------------------------|
| SI <b>Particulars</b><br>no |                                                | Quarter<br>Ended<br>31.03.2021<br>Audited | Year<br>Ended<br>31.03.2021<br>Audited | Quarter<br>Ended<br>31.03.2020<br>Audited |
|                             |                                                | Audited                                   | Auditeu                                | Au