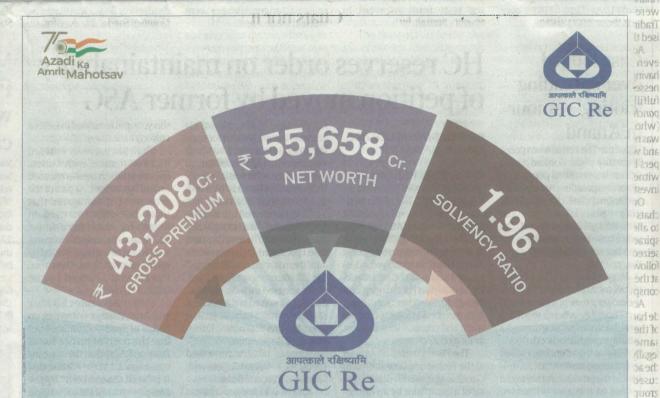

Vinis

irlnc

ases

| S. No. | PARTICULARS                                     | YEAR ENDED |            |  |
|--------|-------------------------------------------------|------------|------------|--|
|        |                                                 | 31.03.2022 | 31.03.2021 |  |
| 1      | Premium Income (Gross)                          | 43,208.46  | 47,014.38  |  |
| 2      | Net Profit / (Loss) After Tax                   | 2,005.74   | 1,920.44   |  |
| 3      | Paid Up Equity Share Capital                    | 877.20     | 877.20     |  |
| 4      | Net Worth (Including Fair Value Change Account) | 55,657.73  | 49,643.19  |  |
| 5      | Total Assets                                    | 144,887.37 | 134,661.22 |  |
| 6      | Solvency Ratio                                  | 1.96       | 1.74       |  |