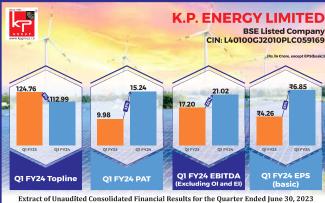

od before tax<br>and after exceptional items | 639.32        | 2,931.29   | 639.99        |
| Net profit for the period after tax<br>and exceptional items        | 478.88        | 2,103.72   | 480.77        |
| Total comprehensive income for the<br>period (after tax)            | 480.65        | 2,111.01   | 481.95        |

Note : The above is an extract of the detailed financial results for the quarter ended June 30, 2023 filed with the Stock Exchanges under Regulation 33 of the SEBI (Listing Obligations and Disclosure Requirements) Regulations, 2015. The full format of the same, along with the notes, are available on the websites of Stock Exchanges at www.bseindia.com and awww.nseindia.com also on the Company's website at www.torrentpower.com.

Place : Ahmedabad Date : August 10, 2023



|       |                                                                                                                                              | (na. pri saikita,         | except carning per      | anare data)               |
|-------|----------------------------------------------------------------------------------------------------------------------------------------------|---------------------------|-------------------------|---------------------------|
|       |                                                                                                                                              | CC                        | ONSOLIDAT               | ED                        |
| SL.   | PARTICULARS