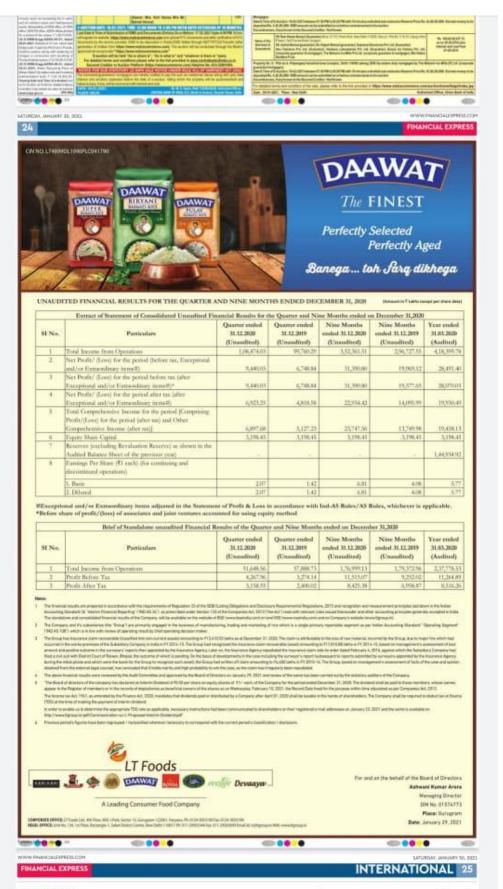

## Subject: Newspaper Publication for results of the Company for the quarter ended $31^{\rm st}$ December, 2020

Ref. Code: 532783. Scrip ID: DAAWAT

Dear Sir/Madam,

Please find attached copies of results published in newspapers Financial Express and Jansatta as on 30<sup>th</sup> January, 2021.

This is for your information and record.

DAAWAT ecolife ROYAL Devaaya

Thanking You,

Yours truly, For LT Foods Limited

Monika Chawla Jaggia Company Secretary Membership No. F5150

www.ltgroup.in-