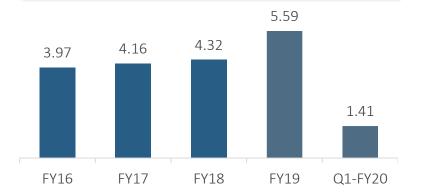

$ 1.50 to \$ 18.00 Domestic market: INR 150 to INR 1250
- Capacity range: 500 kgs 2 MT

### **Application**

- Construction Industry
- Agriculture industry
- Sugar Industry
- Chemical Industry
- Metal Industry
- Food Industry
- Waste Management
- Pharma Industry

### **Advantages**

- Convenient material handling solution and reduces labour dependency
- Integral looping which eliminates the use of pallets
- Cost effective and minimizes wastage of products being filled
- Can be customized and offers variety of filling, discharging and lifting facilities
- Can carry up to 1,000 times of its own weight, heavy goods, loose packs
- Do not require further packaging
- UV Resistant
- Reusable and easily recyclable
- Convenient to store and handle when empty

### FIBC Sales in Volume (Nos. in Mn)



# Types of Loops Comsyn Open Top Stevedore Union Sleeve Ancillary Loop / Loop Extender

### **Types of FIBC Bags**



# **TARPAULIN**



- COMSYN has the capability to manufacture tarpaulins and plastic sheeting of the highest standards that can meet or exceed the specifications established by the International Technical Committee (ITC), a consortium made up of members from the UNHCR, UNICEF, ICRC, IFRC, OXFAM, MSF and other NGOs.
- It is a customized product manufactured as three layer and fiver-layer tarpaulin. Customizations are offered in length, width, colour, thickness, etc., of the tarpaulin and the product can be as long as the customer demands.
- Sold under the brand name —TIGER TARPAULIN which is registered with the Registrar of Trademark.



### **Application**

- For shelteri