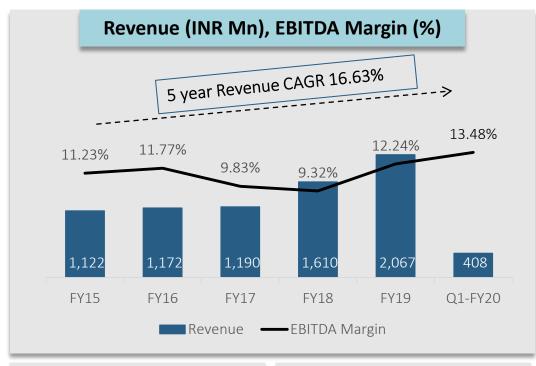

### Financial Highlights (FY19)

INR 2,067 Mn YoY 28.4% 5 Year CAGR 16.6%

EBITD/

**INR 253 Mn** YoY 68.7% 5 Year CAGR 20.4%

**INR 110 Mn** YoY 80.6% 5 Year CAGR 22.79%

# **PRODUCTS OVERVIEW**

- COMSYN has about 15 packaging products like FIBC (Flexible Intermediate Bulk Container), Asbestos Bags, Container Bags, Garden Bags, Waste Bags, Tarpaulin Tarps, BOPP Bags, Woven Sacks/Bags, PP Fabric, Ground covers, Spiral Tubing and Box Bags.
- The company has ISO compliant manufacturing processes and follows stringent quality controls to maintain the quality of their products.
- The company's business has neared to double and has registered at a 5-Year CAGR of ~17%.
- The export revenue grew by 37% YoY in FY19 and the top five countries COMSYN exports to contributes ~44% of the company's total revenue.
- The products find its application in various industries like food, chemical, pharma, cement, infrastructure, waste management, agriculture, horticulture, floriculture, alcohol, transportation, asbestos handling, etc.