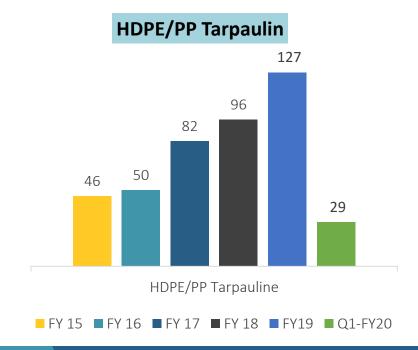

# **TARPAULIN**

- COMSYN has the capability to manufacture tarpaulins and plastic sheeting of the highest standards that can meet or exceed the specifications established by the International Technical Committee (ITC), a consortium made up of members from the UNHCR, UNICEF, ICRC, IFRC, OXFAM, MSF and other NGOs.
- It is a customized product manufactured as three layer and fiver-layer tarpaulin. Customizations are offered in length, width, colour, thickness, etc., of the tarpaulin and the product can be as long as the customer demands.
- Sold under the brand name —TIGER TARPAULIN which is registered with the Registrar of Trademark.