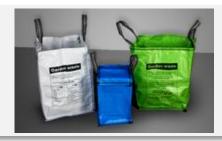

- Flow able Material
- Bulk packaging

- Optimal protection
- Cost effective
- Can be customised as per user needs.
- Convenience in discharging
- Light weight
- Easy to install/ use

=

GARDEN BAGS Also known as kerbside bag. These bags are used for waste and residues from individuals and property.

- Garden cutting waste collection
- Waste management

- Easy to handle
- Convenient for collecting and disposing waste
- Customised to shapes, loops, colours as per the client's requirement
- Velcro for closing top flap