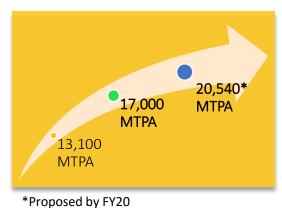

### **MTPA**

17,000

# **COMPANY OVERVIEW**

- 1. Commercial Syn Bags Limited (COMSYN), incorporated in 1984 in Indore, Madhya Pradesh has over three decades of experience in the packaging industry and has a presence in over 25 countries worldwide.
- 2. The company is into manufacturing of Flexible Intermediate Bulk Container Bags (FIBC) which are also called as Jumbo Bags, HDPE/ PP Bags, HDPE/ PP Tarpaulin, BOPP Bags, PP Fabric, Ground Covers, Spiral Tubing, etc. It is also carrying trading business of granules as DCA cum CS of ONGC Petro additions Limited (OPaL).
- 3. FIBC exports contributes 77% of the total revenue of the company.
- 4. The company is a B2B player and caters to various industries like cement, sugar, chemical, construction, agriculture, food packaging, etc.
- 5. It has four manufacturing facilities at Pithampur near Indore, India and has a current manufacturing capacity of 17,000 MTPA.
- 6. The company came out with maiden IPO of INR 76.608 Mn in 2016. The issue was made at an issue price of INR 24 per share including the premium of INR 14 per share which was oversubscribed by 6.76 times. The company has migrated to BSE Mainboard from 13<sup>th</sup> May, 2019.
- 7. Promoter's strong relations with the end users and seizing the opportunity at the right time has made COMSYN's penetration in the world market very successful.

### **Expansion of SEZ Unit**

Recently expanded operations at SEZ Unit by installation of Tape Line and Looms with Clean Room Facilities for manufacturing of Food Grade FIBC Bags.