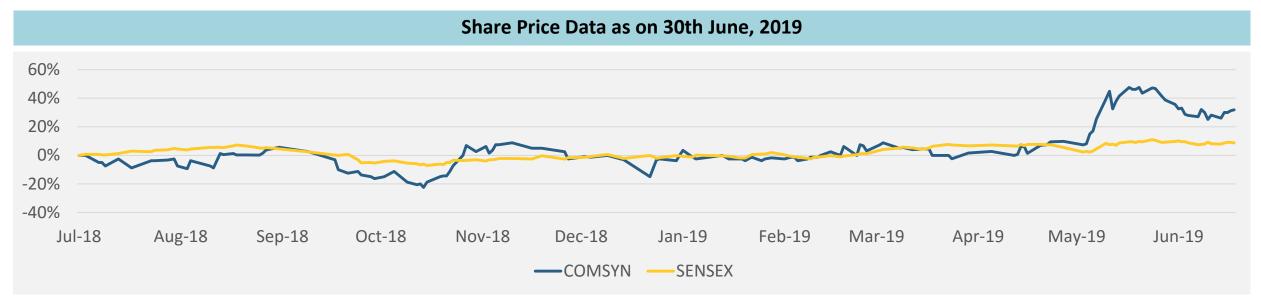

Borrowings                     | 222   | 287          | (B) Trade Receivables            | 231   | 360   |
| (B) Trade Payables                            | 98    | 139          | (C) Cash & Cash Equivalents      | 54    | 34    |
| (C) Other Current Liabilities                 | 130   | 94           | (D) Short-term loans & advances  | 142   | 156   |
| (D) Short-term provisions                     | 13    | 14           | (E) Other Current Assets         | 3     | 2     |
|                                               |       |              |                                  |       |       |
| GRAND TOTAL - EQUITIES & LIABILITES           | 1,119 | 1,357        | GRAND TOTAL – ASSETS             | 1,119 | 1,357 |

# **GROWTH IN NUMBERS**















# CAPITAL MARKET INFORMATION





| Price Data as on 30th June, 2019  | INR          |  |  |
|-----------------------------------|--------------|--|--|
| Face Value                        | 10.00        |  |  |
| CMP                               | 52.75        |  |  |
| 52 Week H/L                       | 67.05/ 30.15 |  |  |
| Market Cap (INR Mn)               | 623.4        |  |  |
| No. of Share outstanding (Mn)     | 11.8         |  |  |
| 1 Year Avg. Trading Volume ('000) | 8.14         |  |  |



# **DISCLAIMER**



No representation or warranty, express or implied, is made as to, and no reliance should be placed on, the fairness, accuracy, completeness or correctness of the information or opinions contained in this presentation. Such information and opinions are in all events not current after the date of this pr