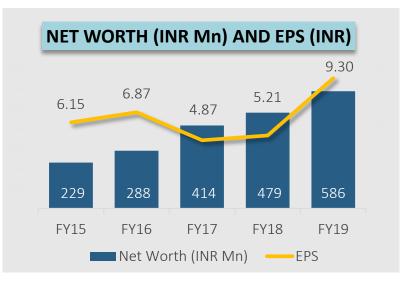

### Financial Highlights (FY19)

INR 2,067 Mn YoY 28.4% 5 Year CAGR 16.6%

EBITD/

**INR 253 Mn** YoY 68.7% 5 Year CAGR 20.4%

**INR 110 Mn** YoY 80.6% 5 Year CAGR 22.79%