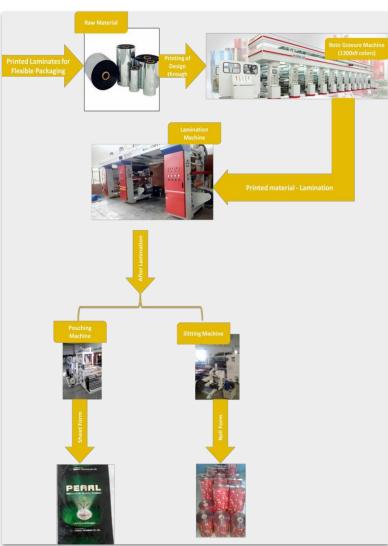

# **PROCESS FLOW CHART**

# PRINTED LAMINATES FOR FLEXIBLE PACKAGING

These are in roll or pouch form. The design and graphics differs as per the client's specification.

- Water resistant
- High tensile strength
- UV protection

- Increases durability
- customised