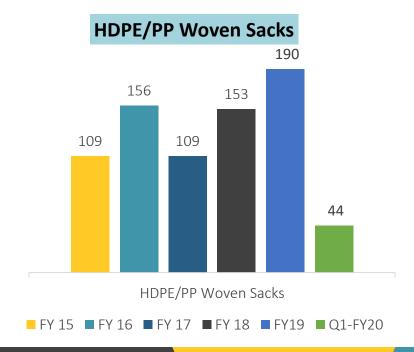

# **PRODUCTS OVERVIEW**

- COMSYN has about 15 packaging products like FIBC (Flexible Intermediate Bulk Container), Asbestos Bags, Container Bags, Garden Bags, Waste Bags, Tarpaulin Tarps, BOPP Bags, Woven Sacks/Bags, PP Fabric, Ground covers, Spiral Tubing and Box Bags.
- The company has ISO compliant manufacturing processes and follows stringent quality controls to maintain the quality of their products.
- The company's business has neared to double and has registered at a 5-Year CAGR of ~17%.
- The export revenue grew by 37% YoY in FY19 and the top five countries COMSYN exports to contributes ~44% of the company's total revenue.
- The products find its application in various industries like food, chemical, pharma, cement, infrastructure, waste management, agriculture, horticulture, floriculture, alcohol, transportation, asbestos handling, etc.