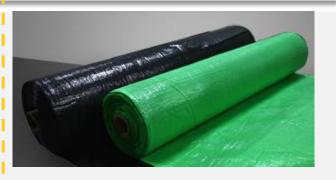

# **TARPAULIN**

- COMSYN has the capability to manufacture tarpaulins and plastic sheeting of the highest standards that can meet or exceed the specifications established by the International Technical Committee (ITC), a consortium made up of members from the UNHCR, UNICEF, ICRC, IFRC, OXFAM, MSF and other NGOs.
- It is a customized product manufactured as three layer and fiver-layer tarpaulin. Customizations are offered in length, width, colour, thickness, etc., of the tarpaulin and the product can be as long as the customer demands.
- Sold under the brand name —TIGER TARPAULIN which is registered with the Registrar of Trademark.

### **Application**

- For sheltering: trucks/wagons, ships, buildings, open storage material, green houses.
- For Covering : Lumber Cover

### **Advantages**

- Water Resistant
- Grains Storage
- Protects from sunlight
- Prevents from damages
- Flexible cover
- Rust proof

### **Specifications**

Brand: Tiger

UN approved tarpaulins feature reinforcement strips / grey bands that are 60% stronger than eyelets that allow the user to create customized fixing points appropriate as per application.