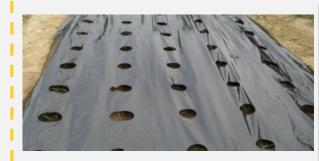

POND LINERS

A pond liner is an impermeable geomembrane used for water retention, including the lining of lakes, garden ponds and artificial streams in parks and gardens.

- Agriculture Industry
- Lining of water bodies
- Sewage
- Fish Pond

- Enables water retention
- Easy to install
- Better water management

=

MULCH FILMS Mulch films are used to modify soil temperature, limit weed growth, prevent moisture loss, and improve crop yield and porosity. They have a range of 25 to 100 microns.