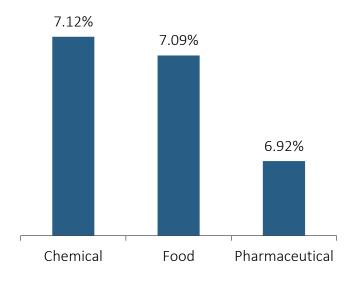

### **Indian Plastic Industry**

- The Indian Plastic Industry is growing rapidly spanning more than 2,000 exporters. The industry comprises of about 30,000 processing units of which more than 85% is contributed by the small and medium-sized enterprises. India is ready to have 18 plastic parks and the Government will be investing INR 40 Cr (USD 6.2 Mn) to increase the domestic production of plastics.
- The Plastic Industry in India produces raw materials, flexible, rigid plastic products that caters a wide range of industries like packaging, automotive components, pipes and fittings, medical and pharmaceutical, electrical components, FMCG, etc.
- Indian export market for plastic products have increased from USD 7557.68 Mn in 2016-17 to USD 8850.18 Mn in 2017-18\*. The major importers are USA, China, UAE, Italy, Germany, Turkey, UK, Bangladesh, Nepal, etc.
- The Indian exports for plastic packaging grew at 12.50% YoY to USD 670.75 Mn.
- As per the recent market study by Technavio, the global flexible intermediate bulk container (FIBC) market size is projected to at ~813.5 Mn units by 2021, over the period 2017- 2021.
- Total world market for FIBC bags stands approx. at 7.5 MMT.