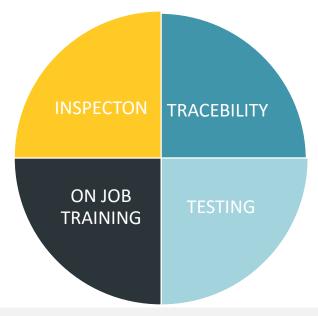

# **QUALITY TESTING**

Experienced quality teams supervise the the authority to stop production and report the matter to QA-Head who in turn has direct

### **Final Inspection** Stage

IS 15351

Randomly selected finished bag of each bale/pallet are meticulously inspected by a third party inspector in comparison with the customer specification sheet. If there is any deviation then the whole bale is checked.