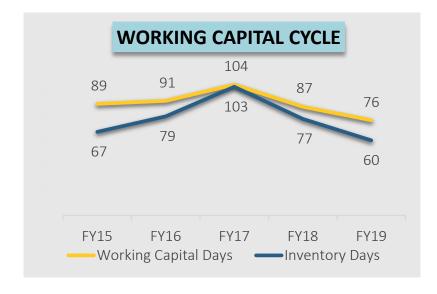

| 205   | 192   |
| (A) Short term Borrowings                     | 222   | 287          | (B) Trade Receivables            | 231   | 360   |
| (B) Trade Payables                            | 98    | 139          | (C) Cash & Cash Equivalents      | 54    | 34    |
| (C) Other Current Liabilities                 | 130   | 94           | (D) Short-term loans & advances  | 142   | 156   |
| (D) Short-term provisions                     | 13    | 14           | (E) Other Current Assets         | 3     | 2     |
|                                               |       |              |                                  |       |       |
| GRAND TOTAL - EQUITIES & LIABILITES           | 1,119 | 1,357        | GRAND TOTAL – ASSETS             | 1,119 | 1,357 |

# **GROWTH IN NUMBERS**















# CAPITAL MARKET INFORMATION





| Price Data as on 30th June, 2019  | INR          |  |  |
|-----------------------------------|--------------|--|--|
| Face Value                        | 10.00        |  |  |
| CMP                               | 52.75        |  |  |
| 52 Week H/L                       | 67.05/ 30.15 |  |  |
| Market Cap (INR Mn)               | 623.4        |  |  |
| No. of Share outstanding (Mn)     | 11.8         |  |  |
| 1 Year Avg. Trading Volume ('000) | 8.14         |  |  |



# **DISCLAIMER**



No representation or warranty, express or implied, is made as to, and no reliance should be placed on, the fairness, accuracy, completeness or correctness of the information or opinions contained in this presentation. Such information and opinions are in all events