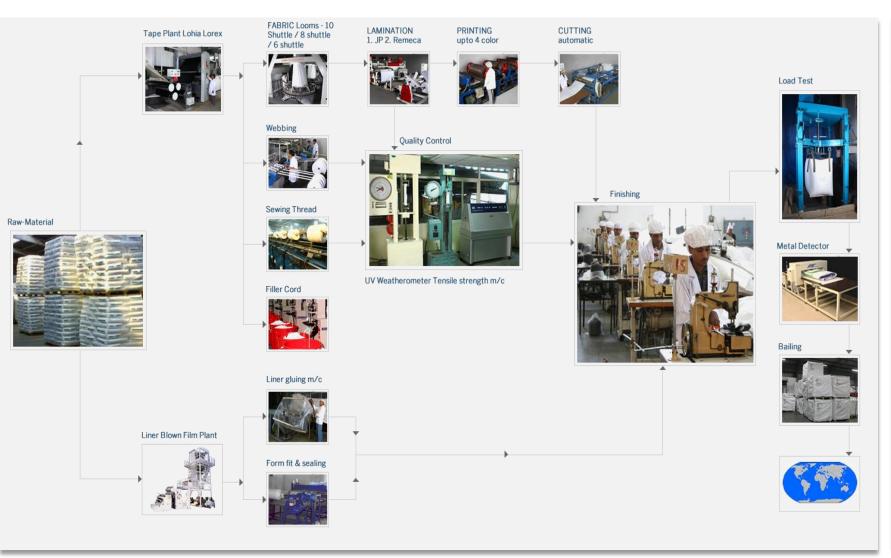

te Bulk Container), Asbestos Bags, Container Bags, Garden Bags, Waste Bags, Tarpaulin Tarps, BOPP Bags, Woven Sacks/Bags, PP Fabric, Ground covers, Spiral Tubing and Box Bags.
- The company has ISO compliant manufacturing processes and follows stringent quality controls to maintain the quality of their products.
- The company's business has neared to double and has registered at a 5-Year CAGR of ~17%.
- The export revenue grew by 37% YoY in FY19 and the top five countries COMSYN exports to contributes ~44% of the company's total revenue.
- The products find its application in various industries like food, chemical, pharma, cement, infrastructure, waste management, agriculture, horticulture, floriculture, alcohol, transportation, asbestos handling, etc.









# **PROCESS FLOW CHART**







# **QUALITY TESTING**





Experienced quality teams supervise the the authority to stop production and report the matter to QA-Head who in turn has direct



### **Final Inspection** Stage

IS 15351

Randomly selected finished bag of each bale/pallet are meticulously inspected by a third party inspector in comparison with the customer specification sheet. If there is any deviation then the whole bale is checked.



- All the tests equipments are as per ISO 21898 standards.
- "Tiger" Brand Tarpaulin has ISI Certification (IS-7903-2011) from Bureau of Indian Standards.
- Pond Liner has ISI Certification (IS-15351-2015) from Bureau of Indian Standards.
- ISO-22000:2005 certification for Manufacture and supply of HDPE/ PP Woven Bags/ Flexible Intermediate Bulk Containers (FIBC) and Fabric