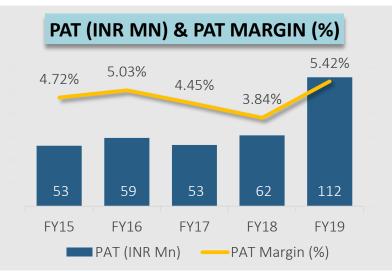

### Financial Highlights (FY19)

INR 2,067 Mn YoY 28.4% 5 Year CAGR 16.6%

EBITD/

**INR 253 Mn** YoY 68.7% 5 Year CAGR 20.4%

**INR 110 Mn** YoY 80.6% 5 Year CAGR 22.79%