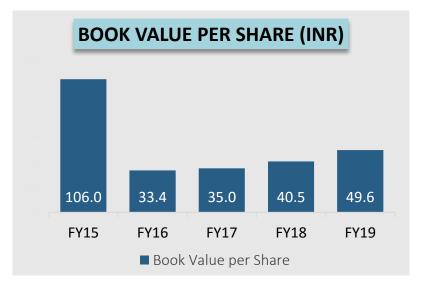

| 205   | 192   |
| (A) Short term Borrowings                     | 222   | 287          | (B) Trade Receivables            | 231   | 360   |
| (B) Trade Payables                            | 98    | 139          | (C) Cash & Cash Equivalents      | 54    | 34    |
| (C) Other Current Liabilities                 | 130   | 94           | (D) Short-term loans & advances  | 142   | 156   |
| (D) Short-term provisions                     | 13    | 14           | (E) Other Current Assets         | 3     | 2     |
|                                               |       |              |                                  |       |       |
| GRAND TOTAL - EQUITIES & LIABILITES           | 1,119 | 1,357        | GRAND TOTAL – ASSETS             | 1,119 | 1,357 |

# **GROWTH IN NUMBERS**















# CAPITAL MARKET INFORMATION





| Price Data as on 30th June, 2019  | INR          |  |  |
|-----------------------------------|--------------|--|--|
| Face Value                        | 10.00        |  |  |
| CMP                               | 52.75        |  |  |
| 52 Week H/L                       | 67.05/ 30.15 |  |  |
| Market Cap (INR Mn)               | 623.4        |  |  |
| No. of Share outstanding (Mn)     | 11.8         |  |  |
| 1 Year Avg. Trading Volume ('000) | 8.14         |  |  |



# **DISCLAIMER**



No representation or warranty, express or implied, is made as to, and no reliance should be placed on, the fairness, accuracy, completeness or correctness of the information or opinions contained in this presentation. Such information and opinions are in all events not