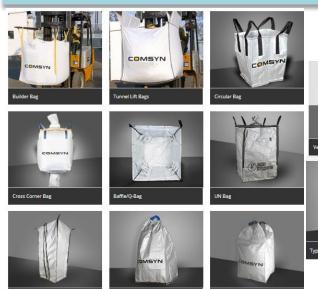

### **Types of FIBC Bags**

# **PRODUCTS OVERVIEW**

- COMSYN has about 15 packaging products like FIBC (Flexible Intermediate Bulk Container), Asbestos Bags, Container Bags, Garden Bags, Waste Bags, Tarpaulin Tarps, BOPP Bags, Woven Sacks/Bags, PP Fabric, Ground covers, Spiral Tubing and Box Bags.
- The company has ISO compliant manufacturing processes and follows stringent quality controls to maintain the quality of their products.
- The company's business has neared to double and has registered at a 5-Year CAGR of ~17%.
- The export revenue grew by 37% YoY in FY19 and the top five countries COMSYN exports to contributes ~44% of the company's total revenue.
- The products find its application in various industries like food, chemical, pharma, cement, infrastructure, waste management, agriculture, horticulture, floriculture, alcohol, transportation, asbestos handling, etc.