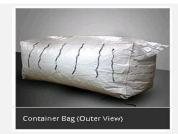

### **Advantages**

- It is heat resistant
- Provides insulation
- Useful for partitioning
- Resistant moisture movement.

CONTAINER BAG Container bags are designed for transportation of large quantities of flowable materials. Container bags meet the standards laid down by ISO with respect to 20 ft. and 40 ft.