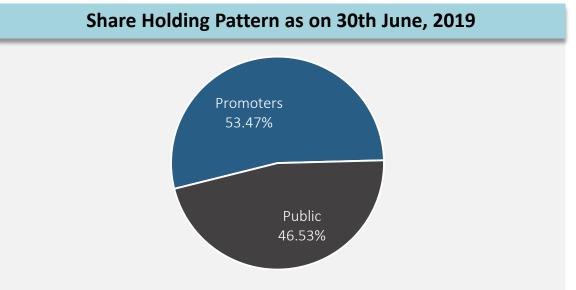

|
|                                               |       |              |                                  |       |       |
| GRAND TOTAL - EQUITIES & LIABILITES           | 1,119 | 1,357        | GRAND TOTAL – ASSETS             | 1,119 | 1,357 |

# **GROWTH IN NUMBERS**















# CAPITAL MARKET INFORMATION





| Price Data as on 30th June, 2019  | INR          |  |  |
|-----------------------------------|--------------|--|--|
| Face Value                        | 10.00        |  |  |
| CMP                               | 52.75        |  |  |
| 52 Week H/L                       | 67.05/ 30.15 |  |  |
| Market Cap (INR Mn)               | 623.4        |  |  |
| No. of Share outstanding (Mn)     | 11.8         |  |  |
| 1 Year Avg. Trading Volume ('000) | 8.14         |  |  |



# **DISCLAIMER**



No representation or warranty, express or implied, is made as to, and no reliance should be placed on, the fairness, accuracy, completeness or correctness of the information or opinions contained in this presentation. Such information and opinions are in all events not current after the date of this presentation. Certain statements made in this presentation may not be based on historical information or facts and may be "forward looking statements" based on the currently held beliefs and assumptions of the management Commercial Syn Bags Limited ("Company" or "Comsyn"), which are expressed in good faith and in their opinion reasonable, including those relating to the Company's general business plans and strategy, its future financial condition and growth prospects and f