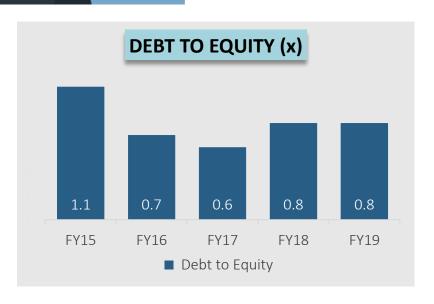

| 205   | 192   |
| (A) Short term Borrowings                     | 222   | 287          | (B) Trade Receivables            | 231   | 360   |
| (B) Trade Payables                            | 98    | 139          | (C) Cash & Cash Equivalents      | 54    | 34    |
| (C) Other Current Liabilities                 | 130   | 94           | (D) Short-term loans & advances  | 142   | 156   |
| (D) Short-term provisions                     | 13    | 14           | (E) Other Current Assets         | 3     | 2     |
|                                               |       |              |                                  |       |       |
| GRAND TOTAL - EQUITIES & LIABILITES           | 1,119 | 1,357        | GRAND TOTAL – ASSETS             | 1,119 | 1,357 |

# **GROWTH IN NUMBERS**















# CAPITAL MARKET INFORMATION





| Price Data as on 30th June, 2019  | INR          |  |  |
|-----------------------------------|--------------|--|--|
| Face Value                        | 10.00        |  |  |
| CMP                               | 52.75        |  |  |
| 52 Week H/L                       | 67.05/ 30.15 |  |  |
| Market Cap (INR Mn)               | 623.4        |  |  |
| No. of Share outstanding (Mn)     | 11.8         |  |  |
| 1 Year Avg. Trading Volume ('000) | 8.14         |  |  |



# **DISCLAIMER**



No representation or warranty, express or implied, is made as to, and no reliance should be placed on, the fairness, accuracy, completeness or correctness of the information or opinions contained in this presentation. Such information and opinions are in all even