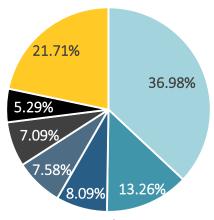

# Item wise composition of Indian Exports (%)

- Raw Materials
- Plastic Sheets, Films, Plates Etc
- Woven Sacks/Fibc
- Packaging Items
- Other Moulded & Extruded Items
- All Types Of Optical Items
- Others\*