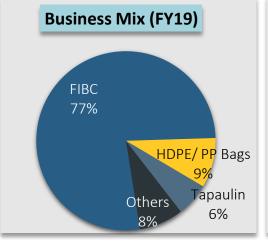

### **Revenue Mix**

- FIBC (Flexible Intermediate Bulk Container) constitutes 77% of the revenue and is mainly used for bulk packaging in chemicals, agriculture, food, cement, construction industries, etc.
- Other products include Tarpaulin, BOPP Bags, Woven Sacks/Bags, PP Fabric, Garden Bags, Waste Bags, Box Bag, Ground covers, Pond Liners, Mulch Films and Spiral Tubing.