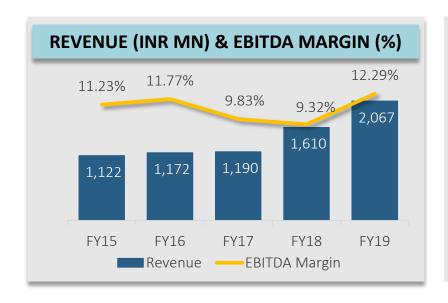

### Financial Highlights (FY19)

INR 2,067 Mn YoY 28.4% 5 Year CAGR 16.6%

EBITD/

**INR 253 Mn** YoY 68.7% 5 Year CAGR 20.4%

**INR 110 Mn** YoY 80.6% 5 Year CAGR 22.79%