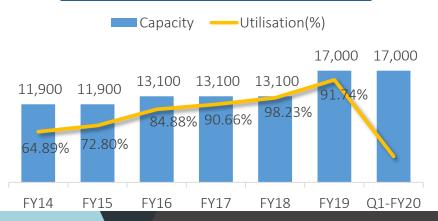

### **MTPA**

17,000

### **Manufacturing Capacity and Utilisation**

The plants are well facilitated with modern machineries and technologies to get a higher output and better quality of finished products.