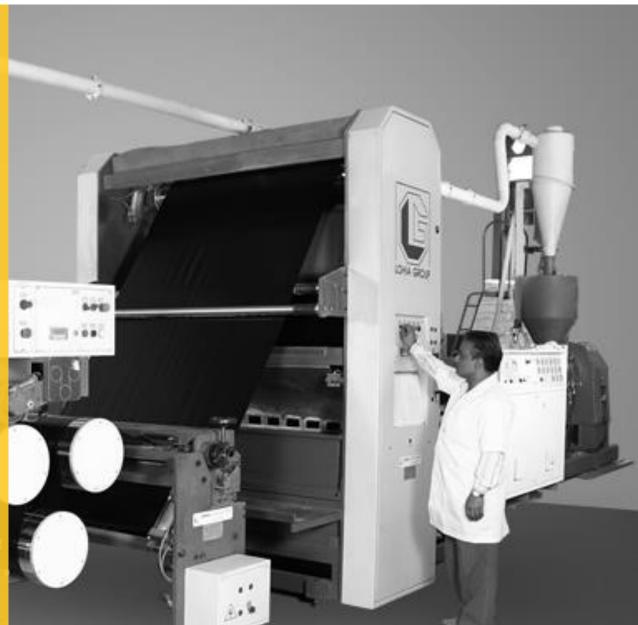

### **Manufacturing Capacity and Utilisation**

The plants are well facilitated with modern machineries and technologies to get a higher output and better quality of finished products.

### Unit I – Indore, MP

Established immediately after incorporation and has manufacturing machines like:

- Tape manufacturing machines
- Circular looms
- Stitching machines
- Tensile Testing machines
- Fully Power Back Up
- Electric and diesel fork lift for handling material
- Bale press

### Unit II – Indore, MP

Started in the year 2011, the manufacturing facility has machines such as:

- Gusseting machine
- Rotogravure printing machine
- Automatic Woven Bag Cutting and Sewing (Conversion line)
- Three layer blown film plant
- Stitching Machine
- Roll to roll flexographic printing machine
- Lamination plant
- Tarpaulin sealing machines
- Bale press
- Stitching machines