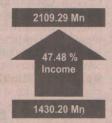

#### Highlights of Standalone Results nine months ended FY 21 Vs. nine months ended FY 22