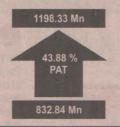

#### Highlights of Standalone Results nine months ended FY 21 Vs. nine months ended FY 22