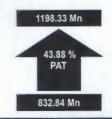

#### Highlights of Standalone Results nine months ended FY 21 Vs. nine months ended FY 22