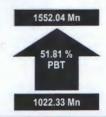

#### Highlights of Standalone Results nine months ended FY 21 Vs. nine months ended FY 22