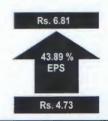

#### Highlights of Standalone Results nine months ended FY 21 Vs. nine months ended FY 22