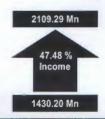

#### Highlights of Standalone Results nine months ended FY 21 Vs. nine months ended FY 22