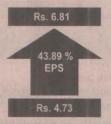

#### Highlights of Standalone Results nine months ended FY 21 Vs. nine months ended FY 22