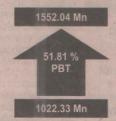

#### Highlights of Standalone Results nine months ended FY 21 Vs. nine months ended FY 22