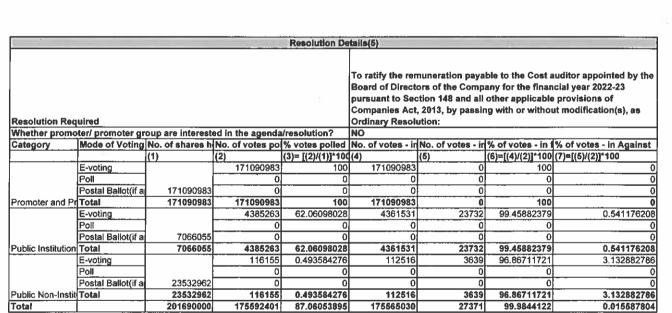

## Item No: 4 Ordinary Resolution

To authorize the Board of Directors to fix remuneration of Statutory Auditors of the Company for the financial year 2022-23.

| Particulars | Remote E-Voting |           | E-Voting<br>AGI |       | Т      | otal      | Percentage<br>(%) |
|-------------|-----------------|-----------|-----------------|-------|--------|-----------|-------------------|
|             | Number          | Votes     | Number          | Votes | Number | Votes     | -                 |
| Assent      | 704             | 175588998 | 3               | 526   | 707    | 175589524 | 99.9983%          |
| Dissent     | 14              | 2982      | 0               | 0     | 14     | 2982      | 0.0017%           |
| Invalid     | 0               | 0         | 0               | 0     | 0      | 0         | 0                 |
| Total       | 718             | 175591980 | 3               | 526   | 721    | 175592506 | 100%              |

| Particulars             | No. of Equity Shares | Percentage of total number of votes cast (%) |
|-------------------------|----------------------|----------------------------------------------|
| Total Valid votes cast  | 175592506            | 100%                                         |
| Assented to Resolution  | 175589524            | 99.9983%                                     |
| Dissented to Resolution | 2982                 | 0.0017%                                      |