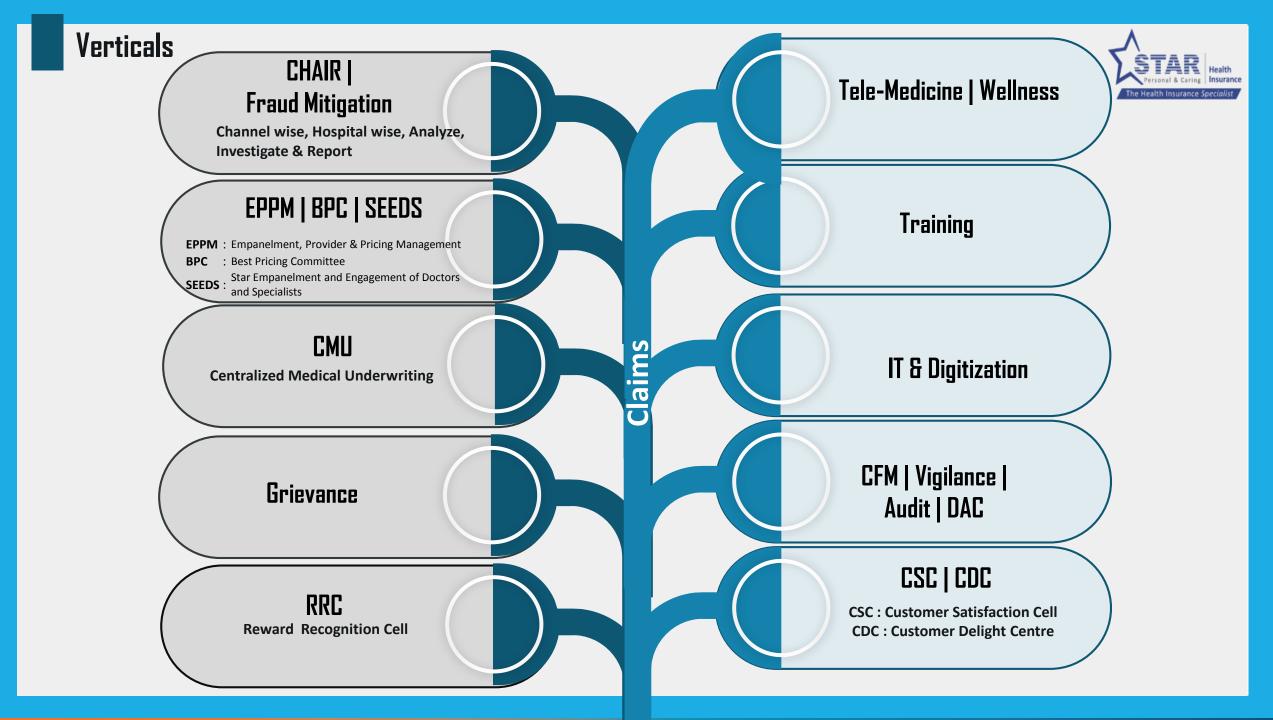

## **Checks and Counter checks**

### Claims | Hospital Audit

- Expert Panel of doctors
- Billing Parameters across various line items, ALOS, Average Paid, Mortality & Morbidity studied
- CHAIR

## CHAIR (Channel wise , Hospital wise - Analyse, Investigate and Report)

## **Continuous Engagement Platforms with Providers**

- VSP Valuable Service Provider (950 Hospitals)
- PTS Progress Through Synergy (74 Sessions )

- CFM Claims Facilitation Managers
- COVIT Centralized Online Verification of Infrastructure team (5000 IVs Completed)

Star Helpline for Insurance Service Providers-Empanelment

- SHIP Support and Pricing Negotiations (7305-851-272,7305-859-848)
- VC Periodic Video Conferencing with Hospitals (553)

## Progress Through Synergy-Provider Engagement Platform

## **OPD-SEEDS**

TOTAL – 1,04,240

 To create a Network by Empanelling individual General Practioners, Specialist Consultants and Individual clinics to provide OPD service, Diagnostics and E- Pharmacy as CASHLESS to Star Customers

 As on October 2022 Star Health has empanelled 1,04,240 Doctors

## Preventive Health Check Facility

- PHC benefit Can be availed at Existing Network Hospitals and 2502 Diagnostic centers
- PHC cashless Benefit can be availed at selected Walk-in Diagnostic center
- Major Lab Chains
  - ✓ Lal Path
    ✓ Metropolis
    ✓ Thyrocare
    ✓ Healthians
    ✓ Neuberg
    ✓ I2H
    ✓ Safeguard