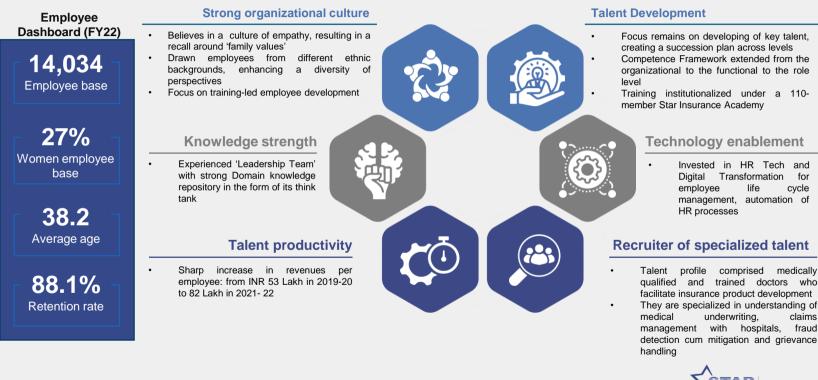

g segment and SAHIs have grown quickest

(INR bn)







#### Health insurance (Ex PA & Travel) player wise mix



Private insurer Public insurer SAHI



#### Retail and SAHIs have the lowest claims ratio

Health insurance (Ex PA & Travel) segment ICR – Segment wise





#### Unit economics of Retail Health business under various scenarios



### Agenda







7

#### Largest and Well-spread Distribution

#### Retail health business is Agent driven



#### Star Health Channel Mix and Channel growth, H1FY23



#### Focused on growing 'Agency channel'



### Star has highest number of agents among SAHI players, FY22





#### Diversified and innovative product suite



### Healthy hospital network & Superior claims experience





#### Strong domain expertise - Investment in Talent Capital



#### **Our Strategy**



lst 122

### **THANK YOU**







Friday 25<sup>th</sup> November 2022



FY 23

60

Stren



- Over **8.4 Million** Claims handled since inception In-house
- **35000 crores** Paid since Inception
- **300** + Medically Qualified resources for claims
- 4 claims approved every minute
- **8.6 lac** Claims paid in the last 7 months
- 4483 Crores paid in the last 7 Months

Proactive hand holding-Intimation to

### **Customer Care**

- - discharge20,700 transactions Per Day
    - Automation of request for Policy documents

- **Empanelment Diversified**
- 14,136 Network Hospitals
- **9741** Agreed Network Hospitals
- 950 Valuable Service Providers
- 6 Home care Service Providers
- End to End Online empanelment ensuring transparency-5000 +



### **Loss Minimization**

-