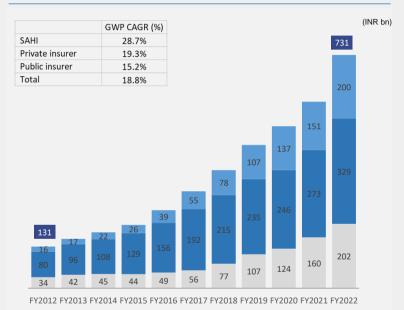

#### Retail is the fastest growing segment and SAHIs have grown quickest

(INR bn)