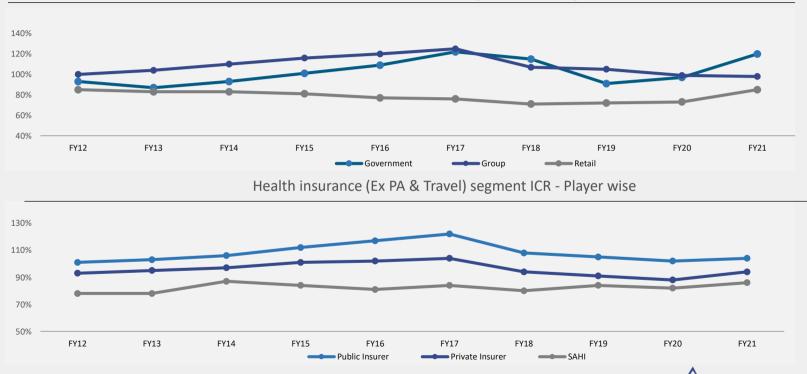

#### Retail and SAHIs have the lowest claims ratio

Health insurance (Ex PA & Travel) segment ICR – Segment wise