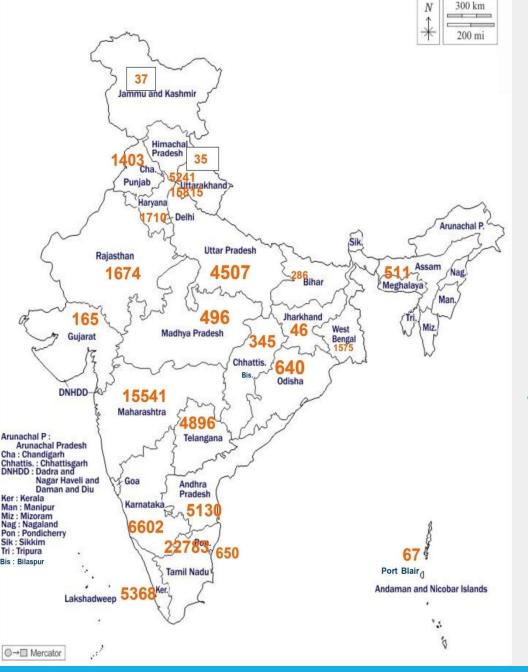

gagement Platforms with Providers**





- VSP Valuable Service Provider (950 Hospitals)
- PTS Progress Through Synergy (74 Sessions )

- CFM Claims Facilitation Managers
- COVIT Centralized Online Verification of Infrastructure team (5000 IVs Completed)

Star Helpline for Insurance Service Providers-Empanelment

- SHIP Support and Pricing Negotiations (7305-851-272,7305-859-848)
- VC Periodic Video Conferencing with Hospitals (553)

## Progress Through Synergy-Provider Engagement Platform







## **OPD-SEEDS**

TOTAL – 1,04,240

 To create a Network by Empanelling individual General Practioners, Specialist Consultants and Individual clinics to provide OPD service, Diagnostics and E- Pharmacy as CASHLESS to Star Customers

 As on October 2022 Star Health has empanelled 1,04,240 Doctors





## Preventive Health Check Facility

- PHC benefit Can be availed at Existing Network Hospitals and 2502 Diagnostic centers
- PHC cashless Benefit can be availed at selected Walk-in Diagnostic center
- Major Lab Chains
  - ✓ Lal Path
    ✓ Metropolis
    ✓ Thyrocare
    ✓ Healthians
    ✓ Neuberg
    ✓ I2H
    ✓ Safeguard

### **Telemedicine Service Highlights**

#### Primary Care (6drs) + Specialists (11drs) Consultations offered

**4 Channels** *App (Audio + Video), Phone, Chat, e-mail* 

#### Post discharge advice for Star policy holders

Exclusive channel initiated for employee consultation

Providing specialist consultation for Star Arogya Digi seva



- 8 lakhs+ total consultations as of now
- Completed around 1 lac consultations(Apr, May, Jun, Jul, Aug, Sep,Oct)
- 80,000+ Specia