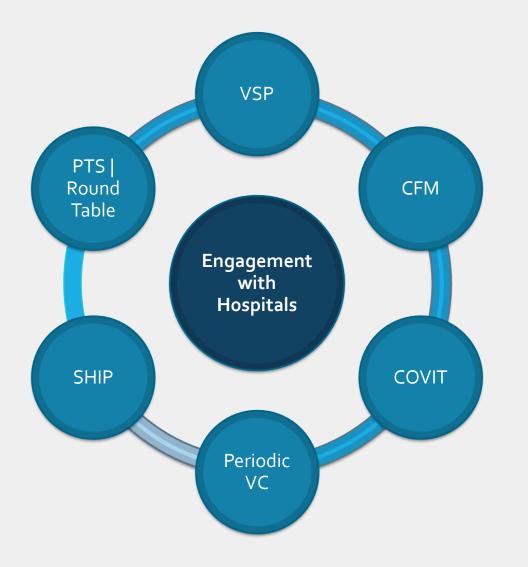

## **Continuous Engagement Platforms with Providers**

- VSP Valuable Service Provider (950 Hospitals)
- PTS Progress Through Synergy (74 Sessions )

- CFM Claims Facilitation Managers
- COVIT Centralized Online Verification of Infrastructure team (5000 IVs Completed)

Star Helpline for Insurance Service Providers-Empanelment

- SHIP Support and Pricing Negotiations (7305-851-272,7305-859-848)
- VC Periodic Video Conferencing with Hospitals (553)