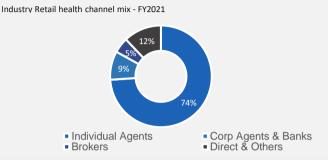

TN2005PLC056649 IRDAI Regn. No: 129

Personal and Caring

### **Star Health day**

13

See.

25<sup>th</sup> November 2022



### Agenda







2

#### The health insurance industry is unpenetrated



#### 2017-21 CAGR in lives, policy count and premium





#### The share of retail and group has been rising



#### Retail is the fastest growing segment and SAHIs have grown quickest

(INR bn)







#### Health insurance (Ex PA & Travel) player wise mix



Private insurer Public insurer SAHI



#### Retail and SAHIs have the lowest claims ratio

Health insurance (Ex PA & Travel) segment ICR – Segment wise





#### Unit economics of Retail Health business under various scenarios



### Agenda







7

#### Largest and Well-spread Distribution

#### Retail health business is Agent driven



#### Star Health Channel Mix and Channel growth, H1FY23



#### Focused on growing 'Agency channel'



### Star has highest number of agents among SAHI players, FY22





#### Diversified and innovative product suite



### Healthy hospital network & Superior claims experience





#### Strong domain expertise - Investment in Talent Capital



#### **Our Strategy**



lst 122

### **THANK YOU**







Friday 25<sup>th</sup> November 2022



FY 23

60

Stren



- Over **8.4 Million** Claims handled since inception In-house
- **35000 crores** Paid since Inception
- **300** + Medically Qualified resources for claims
- 4 claims approved every minute
- **8.6 lac** Claims paid in the last 7 months
- 4483 Crores paid in the last 7 Months

Proactive hand holding-Intimation to

### **Customer Car