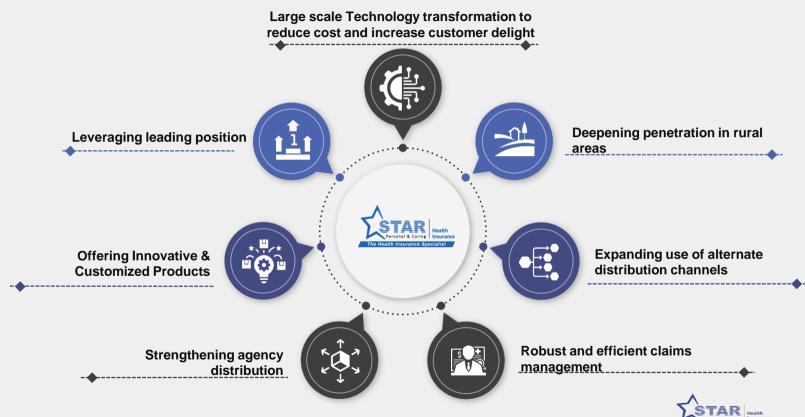

grown quickest

(INR bn)







#### Health insurance (Ex PA & Travel) player wise mix



Private insurer Public insurer SAHI



#### Retail and SAHIs have the lowest claims ratio

Health insurance (Ex PA & Travel) segment ICR – Segment wise





#### Unit economics of Retail Health business under various scenarios



### Agenda







7

#### Largest and Well-spread Distribution

#### Retail health business is Agent driven



#### Star Health Channel Mix and Channel growth, H1FY23



#### Focused on growing 'Agency channel'



### Star has highest number of agents among SAHI players, FY22





#### Diversified and innovative product suite



### Healthy hospital network & Superior claims experience





#### Strong domain expertise - Investment in Talent Capital



#### **Our Strategy**



lst 122

### **THANK YOU**







Friday 25<sup>th</sup> November 2022



FY 23

60

Stren



- Over **8.4 Million** Claims handled since inception In-house
- **35000 crores** Paid since Inception
- **300** + Medically Qualified resources for claims
- 4 claims approved every minute
- **8.6 lac** Claims paid in the last 7 months
- 4483 Crores paid in the last 7 Months

Proactive hand holding-Intimation to

### **Customer Care**

- - discharge20,700 transactions Per Day
    - Automation of request for Policy documents

- **Empanelment Diversified**
- 14,136 Network Hospitals
- **9741** Agreed Network Hospitals
- 950 Valuable Service Providers
- 6 Home care Service Providers
- End to End Online empanelment ensuring transparency-5000 +



### **Loss Minimization**

- First to implement Hospi