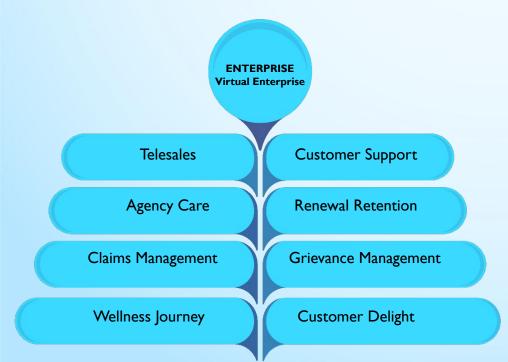

|                                                                                                           |                                                                                                                                                    |

7

## Bots to boost performance!

#### **Voice Bot**

Lead Allocation Vernacularisation Tele Verification Renewals Reminder

#### Chat Bot

Policy Purchase Support Claim Journey Renewal Journey Locate Hospitals Video Bot KYC Renewal TVC





#### Integrated robust system for effective relationship management



- All core platforms are integrated with CRM and hosted on cloud
- Improved lead management and lead allocation impacting sales growth
- 360 degree view of customer to serve better, leading to improved customer delight
- All customer journey are mapped in CRM
- 14 functions across the organisation are leveraging CRM platform







#### STAR ATOM - Our virtual office for our agents

| View By<br>This Month -<br>Invalid date | Commission<br>_<br>*Indicative | Premiu<br>excluded  |                             | Fresh<br>- +            | Renewals Total                                                      |
|-----------------------------------------|--------------------------------|---------------------|-----------------------------|-------------------------|---------------------------------