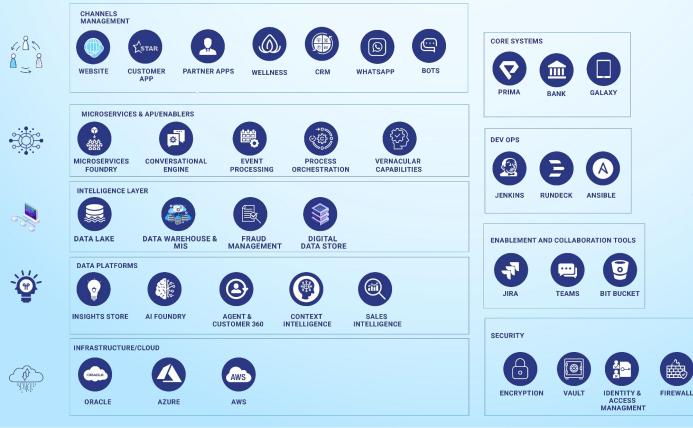

## **GROWTH** Delivered Digitally

### Technology at the forefront

Cutting-edge infra, to cut across the market!

230+ Engineering talent based of 4 different locations in India improving Star's digital footprint