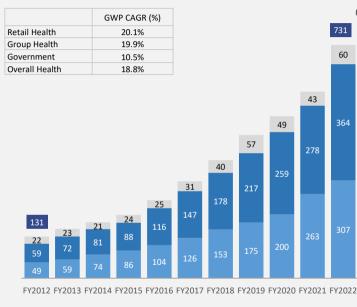

#### Retail is the fastest growing segment and SAHIs have grown quickest

(INR bn)