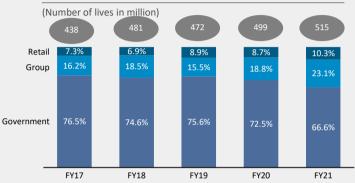

|                      |

The presentation made to the Analyst(s)/ Institutional Investor(s) is attached herewith.

The above disclosure will also be made available on the Company's website at www.starhealth.in

Kindly take the same on record.

Thanking you,

For Star Health and Allied Insurance Company Limited,

Jayashree Sethuraman, Company Secretary & Compliance Officer

Regd & Corporate Office : 1, New Tank Street, Valluvar Kottam High Road, Nungambakkam, Chennai - 600 034. Phone : 044 - 28288800 Telefax : 044 - 28260062 CIN : L66010TN2005PLC056649 IRDAI Regn. No: 129

Personal and Caring

### **Star Health day**

13

See.

25<sup>th</sup> November 2022



### Agenda







2

#### The health insurance industry is unpenetrated



#### 2017-21 CAGR in lives, policy count and premium





#### The share of retail and group has been rising



#### Retail is the fastest growing segment and SAHIs have grown quickest

(INR bn)







#### Health insurance (Ex PA & Travel) player wise mix



Private insurer Public insurer SAHI



#### Retail and SAHIs have the lowest claims ratio

Health insurance (Ex PA & Travel) segment ICR – Segment wise





#### Unit economics of Retail Health business under various scenarios



### Agenda







7

#### Largest and Well-spread Distribution

#### Retail health business is Agent driven



#### Star Health Channel Mix and Channel growth, H1FY23



#### Focused on growing 'Agency channel'



### Star has highest number of agents among SAHI players, FY22





#### Diversified and innovative product suite



### Healthy hospital network & Supe