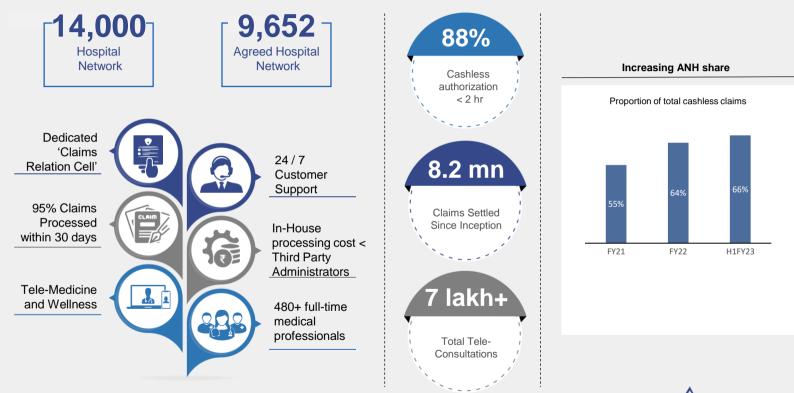

### Healthy hospital network & Superior claims experience

### **Customer Care**

- - discharge20,700 transactions Per Day
    - Automation of request for Policy documents

- **Empanelment Diversified**
- 14,136 Network Hospitals
- **9741** Agreed Network Hospitals
- 950 Valuable Service Providers
- 6 Home care Service Providers
- End to End Online empanelment ensuring transparency-5000 +

### Telemedicine

- > 8 Lac people benefitted through our Free Tele-Consultation Facility
  - Fever Help line | COVID Help line
- Electronic Second Opinion

#### Cashless Pan India TAT- 90% <2 hours Hub and Spoke Model

- Claims Processed by a dedicated team of Doctors and specialists
- Turn around Time (TAT)
- Preauthorization form must be Complete in all respects
- Complete medical history of the insured, whether or not related to present ailment needs to be provided by the Hospital