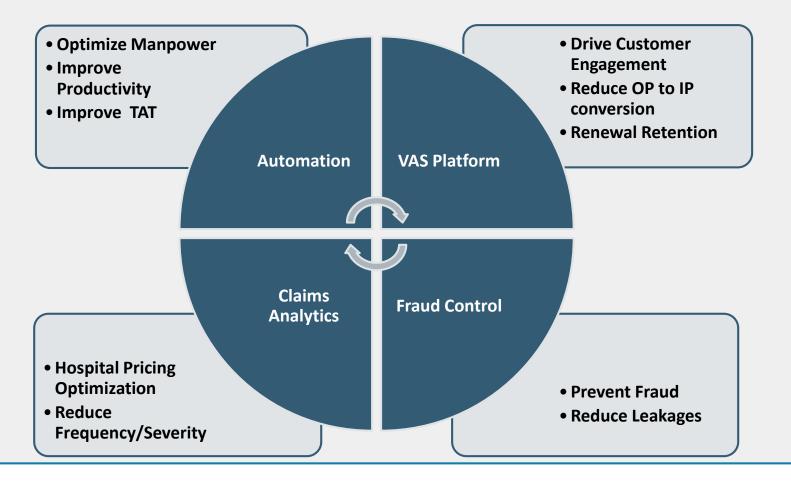

## **Digital Transformation Key Initiatives**

Core Claims Platform Transformation

### Automation

**Pre-Auth Auto Adjudication Document Data Extraction Tariff Digitization** MA Rules based on Documents **PHC/OP Claims** Digital Data for ML models & Fraud Engine **Queries/Rejection Automation** Reimbursements **PHC Digitization CMU** Automation

## **Claims Analytics**

#### Hospital Pricing Analytics

- Pricing Team Dashboards for Contract Negotiations
- What if Analysis to assess impact of proposed pricing on portfolio during negotiations
- Processing Doctors Alerts

### Value Added Services Analytics

- Patient Risk Score for in hospitalization prediction
- Customer 360 data integration for PHC, OPD, Telemedicine, Wellness

#### **Predictive Models**

- ICR Analysis with actionable insights
- Develop Expected Loss Ratio Model
- Predictive Fraud Model

- Exploit our wealth of data
- Engage experts & replicate predictive models successfully running elsewhere

### **Fraud Control**

| Fraud Rules                                                    | 3 <sup>rd</sup> Party Integrations                                                                                                                                                           | Voice AI                                                                                          | Process Automation                                                                                                                                              |
|----------------------------------------------------------------|----------------------------------------------------------------------------------------------------------------------------------------------------------------------------------------------|---------------------------------------------------------------------------------------------------|-----------------------------------------------------------------------------------------------------------------------------------------------------------------|
| • Expand the scope of<br>Medical Admissibility<br>Rules in SAS | <ul> <li>MCA / GST DB</li> <li>Google Maps Integration<br/>(Patient &amp; hospital<br/>LatLong based Address<br/>Verification)</li> <li>Experian Integration for<br/>Credit Score</li> </ul> | <ul> <li>Sentiment Analysis</li> <li>POC initiated with EPPM,<br/>CFM, Vigilance teams</li> </ul> | <ul> <li>Desktop Investigation to<br/>utilize SAS triggers</li> <li>Integrate fraud Rules with<br/>auto adjudication engine</li> <li>Intelligent FVR</li> </ul> |

- System based real time fraud evaluation for every claim rather than manual triggers
- Expand the scope of fraud rules implemented
- Dedicated Fraud team to analyze fraud triggers

**VAS Platform** 

| РНС                                                                                                                                                | Telemedicine                                                                                                                | Active Wellness                                                                                                                                          | Wellness CMP                                                                                                                                                 | OPD                                                                                |
|----------------------------------------------------------------------------------------------------------------------------------------------------|-----------------------------------------------------------------------------------------------------------------------------|----------------------------------------------------------------------------------------------------------------------------------------------------------|--------------------------------------------------------------------------------------------------------------------------------------------------------------|------------------------------------------------------------------------------------|
| <ul> <li>Mobile App</li> <li>Customer care<br/>portal for PHC<br/>services</li> <li>Lab portal for walk<br/>in</li> <li>12000 per month</li> </ul> | <ul> <li>App/Portal</li> <li>Calls thru app, direct<br/>helpline</li> <li>Integrated Portal for<br/>Telemed Team</li> </ul> | <ul> <li>Mobile App</li> <li>Overall Users –<br/>88000+</li> <li>Active users every<br/>month - 12,000+</li> <li>Reward points<br/>management</li> </ul> | <ul> <li>App</li> <li>1600 users<br/>completed CMP</li> <li>High ICR region<br/>focus program<br/>initiated</li> <li>Patient Risk Score<br/>Model</li> </ul> | <ul> <li>App</li> <li>Add On OPD<br/>benefits</li> <li>OPD only Product</li> </ul> |