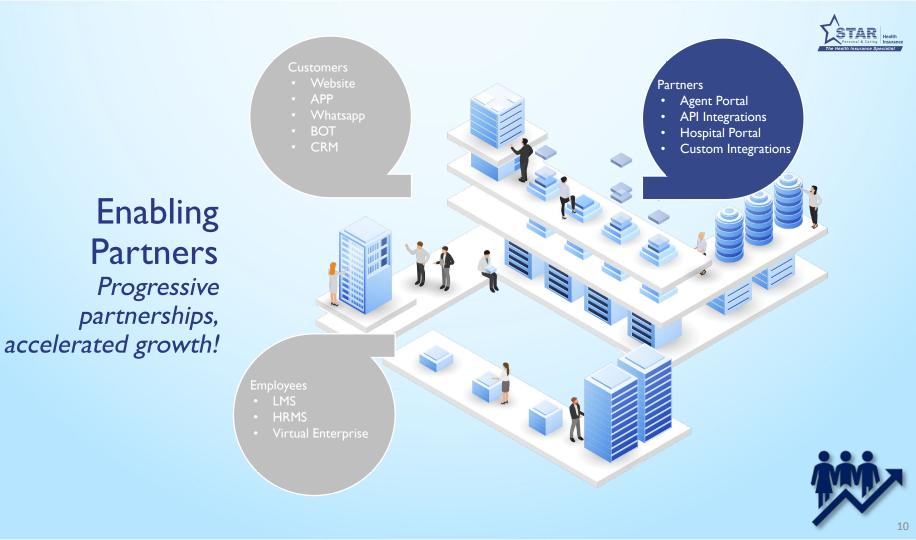

|                                                                                                                                                    |

7

## Bots to boost performance!

#### **Voice Bot**

Lead Allocation Vernacularisation Tele Verification Renewals Reminder

#### Chat Bot

Policy Purchase Support Claim Journey Renewal Journey Locate Hospitals Video Bot KYC Renewal TVC





#### Integrated robust system for effective relationship management



- All core platforms are integrated with CRM and hosted on cloud
- Improved lead management and lead allocation impacting sales growth
- 360 degree view of customer to serve better, leading to improved customer delight
- All customer journey are mapped in CRM
- 14 functions across the organisation are leveraging CRM platform







#### STAR ATOM - Our virtual office for our agents

| View By<br>This Month -<br>Invalid date | Commission<br>_<br>*Indicative | Premiu<br>excluded  |                             | Fresh<br>- +            | Renewals Total                                                      |
|-----------------------------------------|--------------------------------|---------------------|-----------------------------|-------------------------|---------------------------------------------------------------------|
| My Day                                  | Leads                          | Locate              | <b>2</b><br>Payment<br>Link | Proposal                | This Week 💌 🗙<br>News & Updates<br>Star Honeybees May-June 2022 [2] |
| <b>S</b><br>Renewals                    | Š<br>My<br>Business