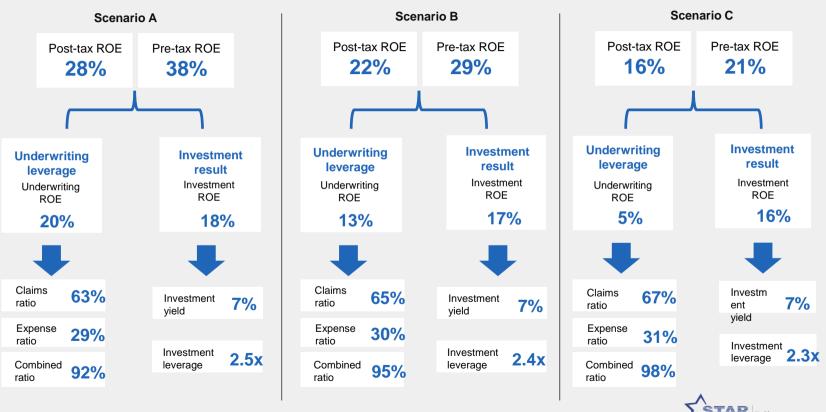

Kottam High Road, Nungambakkam, Chennai - 600 034. Phone : 044 - 28288800 Telefax : 044 - 28260062 CIN : L66010TN2005PLC056649 IRDAI Regn. No: 129

Personal and Caring

### **Star Health day**

13

See.

25<sup>th</sup> November 2022



### Agenda







2

#### The health insurance industry is unpenetrated



#### 2017-21 CAGR in lives, policy count and premium





#### The share of retail and group has been rising



#### Retail is the fastest growing segment and SAHIs have grown quickest

(INR bn)







#### Health insurance (Ex PA & Travel) player wise mix



Private insurer Public insurer SAHI



#### Retail and SAHIs have the lowest claims ratio

Health insurance (Ex PA & Travel) segment ICR – Segment wise





#### Unit economics of Retail Health business under various scenarios



### Agenda







7

#### Largest and Well-spread Distribution

#### Retail health business is Agent driven



#### Star Health Channel Mix and Channel growth, H1FY23



#### Focused on growing 'Agency channel'



### Star has highest number of agents among SAHI players, FY22





#### Diversified and innovative product suite



### Healthy hospital network & Superior claims experience





#### Strong domain expertise - Investment in Talent Capital



#### **Our Strategy**



lst 122

### **THANK YOU**







Friday 25<sup>th</sup> November 2022



FY 23

60

Stren



- Over **8.4 Million** Claims handled since inception In-house
- **35000 crores** Paid since Inception
- **300** + Medically Qualified resources for claims
- 4 claims approved every minute
- **8.6 lac** Claims paid in the