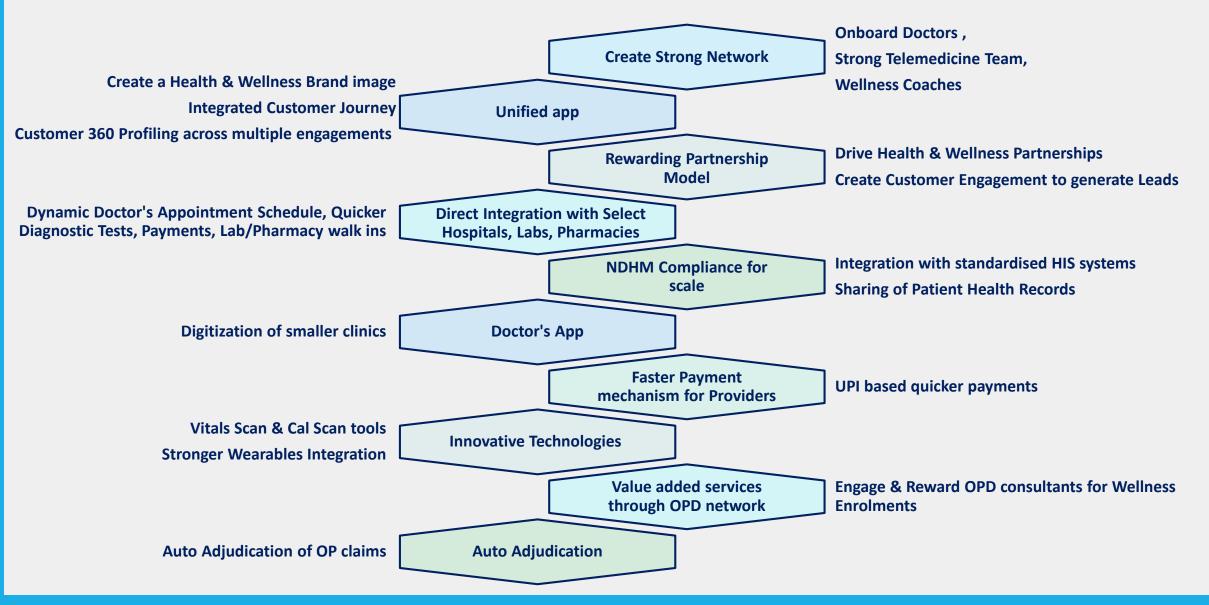

### VAS Platform – Plan going forward

#### **New VAS Platform**

### Capabilities Enabled