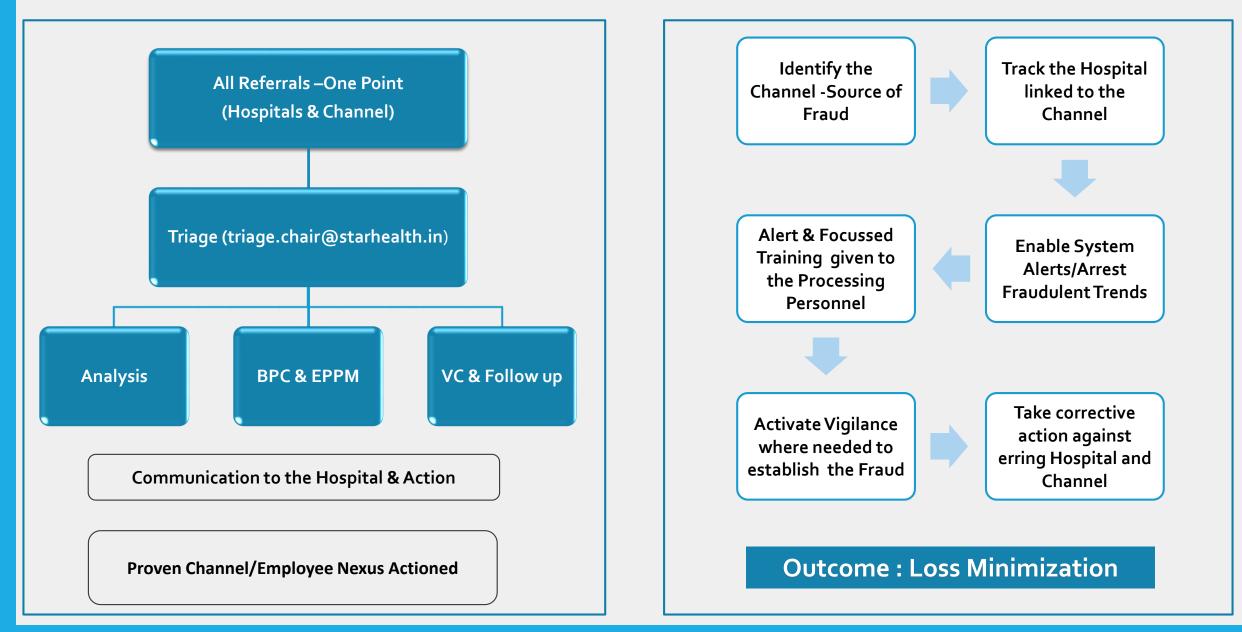

### **Loss Minimization**

- First to implement Hospital Scoring
- 1101 Hospitals Actioned, 1000 cautioned, 400 Flagged
- 103 Channel Identified & Actioned

## **Checks and Counter checks**

### Claims | Hospital Audit

- Expert Panel of doctors
- Billing Parameters across various line items, ALOS, Average Paid, Mortality & Morbidity studied
- CHAIR

## CHAIR (Channel wise , Hospital wise - Analyse, Investigate and Report)