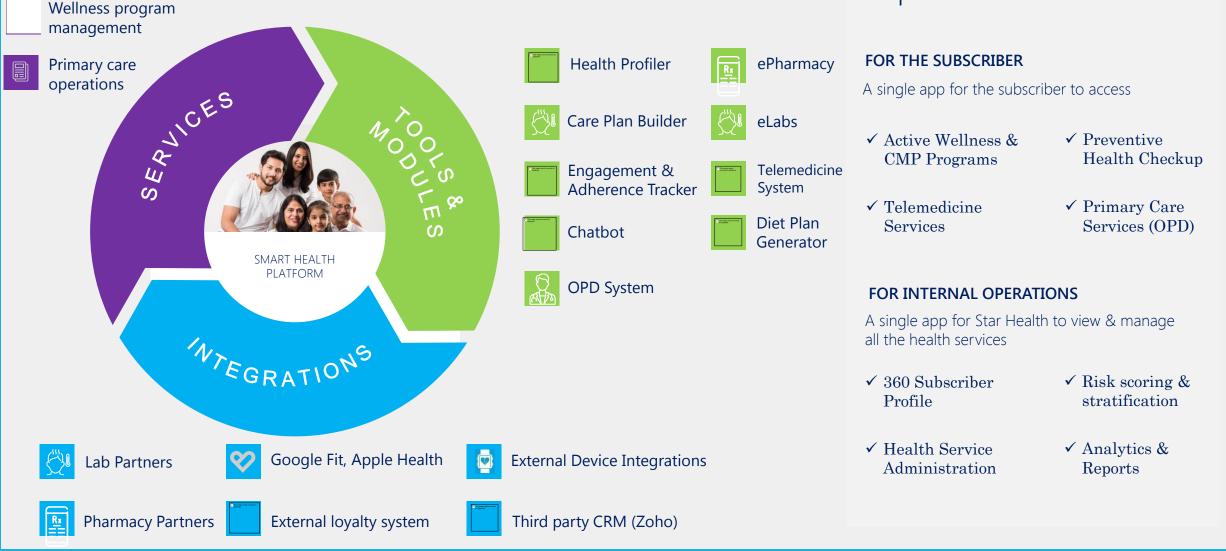

### VAS Platform – Plan going forward

#### **New VAS Platform**

### Capabilities Enabled