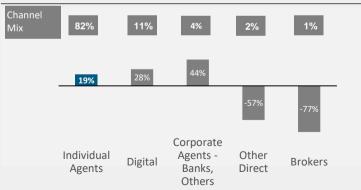

## **Star Health day**

13

See.

25<sup>th</sup> November 2022



### Agenda







2

#### The health insurance industry is unpenetrated



#### 2017-21 CAGR in lives, policy count and premium





#### The share of retail and group has been rising



#### Retail is the fastest growing segment and SAHIs have grown quickest

(INR bn)







#### Health insurance (Ex PA & Travel) player wise mix



Private insurer Public insurer SAHI



#### Retail and SAHIs have the lowest claims ratio

Health insurance (Ex PA & Travel) segment ICR – Segment wise





#### Unit economics of Retail Health business under various scenarios



### Agenda







7

#### Largest and Well-spread Distribution

#### Retail health business is Agent driven



#### Star Health Channel Mix and Channel growth, H1FY23



#### Focused on growing 'Agency channel'



### Star has highest number of agents among SAHI players, FY22





#### Diversified and innovative product suite



### Healthy hospital network & Superior claims experience





#### Strong domain expertise - Investment in Talent Capital



#### **Our Strategy**



lst 122

### **THANK YOU**







Friday 25<sup>th</sup> November 2022



FY 23

60

Stren



- Over **8.4 Million** Claims handled since inception In-house
- **35000 crores** Paid since Inception
- **300** + Medically Qualified resources for claims
- 4 claims approved every minute
- **8.6 lac** Claims paid in the last 7 months
- 4483 Crores paid in the last 7 Months

Proactive hand holding-Intimation to

### **Customer Care**

- - discharge20,700 transactions Per Day
    - Automat