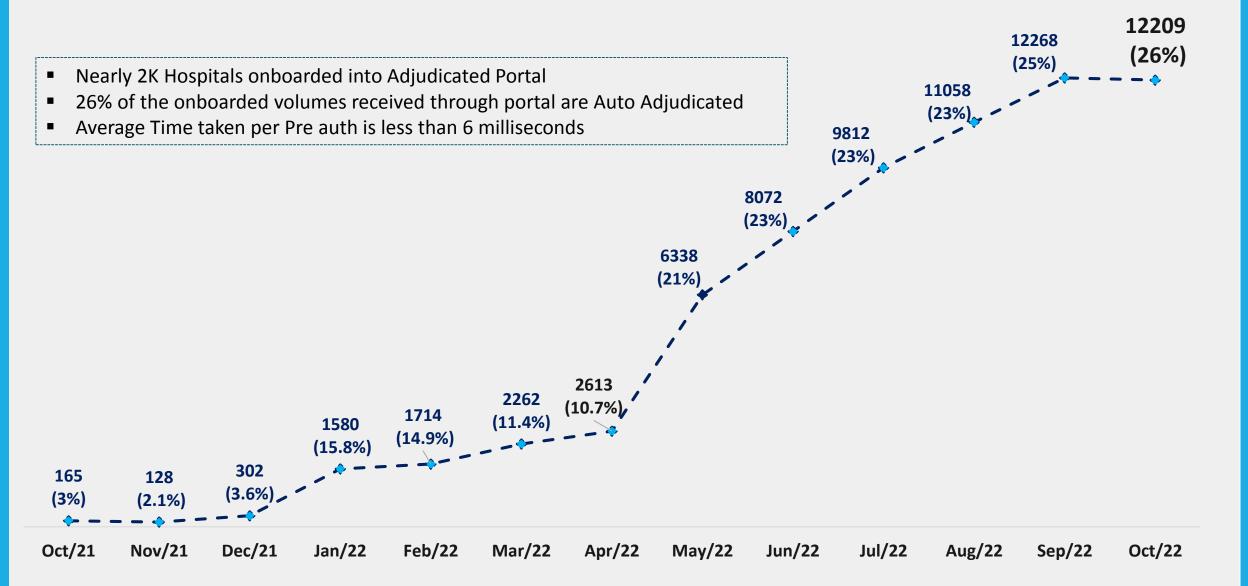

ims** Digital Data for ML models & Fraud Engine **Queries/Rejection Automation** Reimbursements **PHC Digitization CMU** Automation

## Why Auto adjudication?



- Rise in Cashless claims
- Reduce Claim Processing time from minutes to seconds
- Scale up without Manpower limitations
- Move from People to
   Process/System driven minimise
   Errors
- Enhance Customer experience

Preauthorisation Auto Mode

- Hospital enters key data points in the Adjudication Portal
- Approval where rules are met within milliseconds
- Generation of Communication letter from Core IT Platform to the Hospital

### Out of Scope & Enhancement

- Hospital enters key data points in the Adjudication Portal
- Manual Adjudication by the doctors
- Generation of letter to the Hospital

### Auto Adjudication Progress





## **Claims Analytics**



#### Hospital Pricing Analytics

- Pricing Team Dashboards for Contract Negotiations
- What if Analysis to assess impact of proposed pricing on portfolio during negotiations
- Processing Doctors Alerts

### Value Added Services Analytics

- Patient Risk Score for in hospitalization prediction
- Customer 360 data integration for PHC, OPD, Telemedicine, Wellness

#### **Predictive Models**

- ICR Analysis with actionable insights
- Develop Expected Loss Ratio Model
- Predictive Fraud Model

- Exploit our wealth of data
- Engage experts & replicate predictive models successfully running elsewhere

### **Fraud Control**



| Fraud Rules                                                    | 3 <sup>rd</sup> Party Integrations