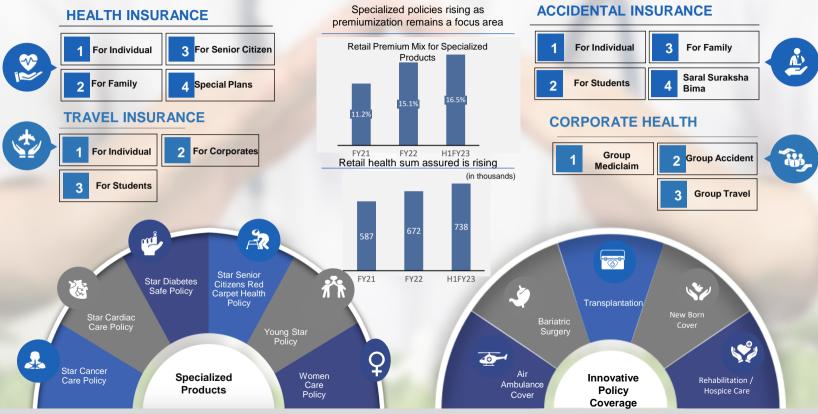

n lives, policy count and premium





#### The share of retail and group has been rising



#### Retail is the fastest growing segment and SAHIs have grown quickest

(INR bn)







#### Health insurance (Ex PA & Travel) player wise mix



Private insurer Public insurer SAHI



#### Retail and SAHIs have the lowest claims ratio

Health insurance (Ex PA & Travel) segment ICR – Segment wise





#### Unit economics of Retail Health business under various scenarios



### Agenda







7

#### Largest and Well-spread Distribution

#### Retail health business is Agent driven



#### Star Health Channel Mix and Channel growth, H1FY23



#### Focused on growing 'Agency channel'



### Star has highest number of agents among SAHI players, FY22





#### Diversified and innovative product suite



### Healthy hospital network & Superior claims experience





#### Strong domain expertise - Investment in Talent Capital



#### **Our Strategy**



lst 122

### **THANK YOU**







Friday 25<sup>th</sup> November 2022



FY 23

60

Stren



- Over **8.4 Million** Claims handled since inception In-house
- **35000 crores** Paid since Inception
- **300** + Medically Qualified resources for claims
- 4 claims approved every minute
- **8.6 lac** Claims paid in the last 7 months
- 4483 Crores paid in the last 7 Months

Proactive hand holding-Intimation to

### **Customer Care**

- - discharge20,700 transactions Per Day
    - Automation of request for Policy documents

- **Empanelment Diversified**
- 14,136 Network Hospitals
- **9741** Agreed Network Hospitals
- 950 Valuable Service Provider