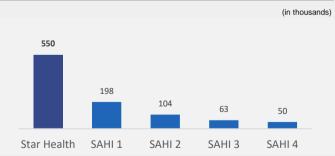

nce industry is unpenetrated



#### 2017-21 CAGR in lives, policy count and premium





#### The share of retail and group has been rising



#### Retail is the fastest growing segment and SAHIs have grown quickest

(INR bn)







#### Health insurance (Ex PA & Travel) player wise mix



Private insurer Public insurer SAHI



#### Retail and SAHIs have the lowest claims ratio

Health insurance (Ex PA & Travel) segment ICR – Segment wise





#### Unit economics of Retail Health business under various scenarios



### Agenda







7

#### Largest and Well-spread Distribution

#### Retail health business is Agent driven



#### Star Health Channel Mix and Channel growth, H1FY23



#### Focused on growing 'Agency channel'



### Star has highest number of agents among SAHI players, FY22





#### Diversified and innovative product suite



### Healthy hospital network & Superior claims experience





#### Strong domain expertise - Investment in Talent Capital



#### **Our Strategy**



lst 122

### **THANK YOU**







Friday 25<sup>th</sup> November 2022



FY 23

60

Stren



- Over **8.4 Million** Claims handled since inception In-house
- **35000 crores** Paid since Inception
- **300** + Medically Qualified resources for claims
- 4 claims approved every minute
- **8.6 lac** Claims paid in the last 7 months
- 4483 Crores paid in the last 7 Months

Proactive hand holding-Intimation to

### **Customer Care**

- - discharge20,700 transactions Per Day
    - Automation of request for Policy documents

- **Empanelment Diversified**
- 14,136 Network Hospitals
- **9741** Agree