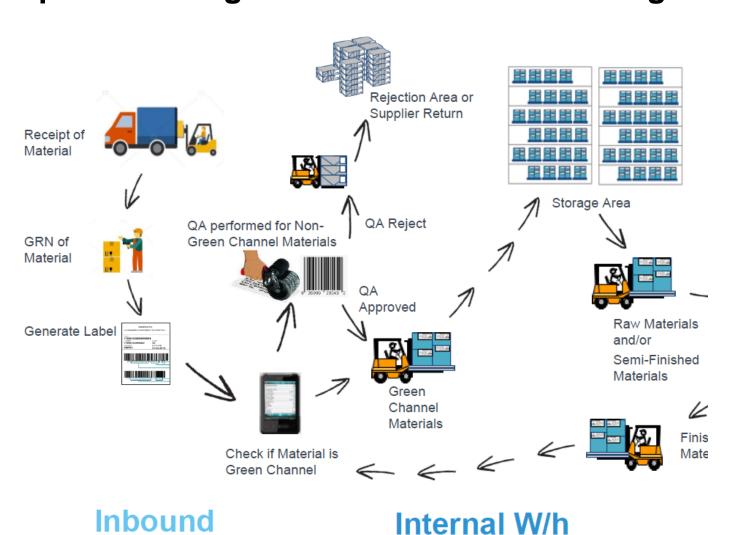

**Operations Digitisation: Warehouse Management System concept** 

Pan India Ex. Fdy

Scanners

Barcode printers

SAP WM is essentially a link between materials management (MM), enabling: Bin-level inventory management, Tracking movement of every SKU, Integration of RF solutions, Connection to external systems using interfaces.