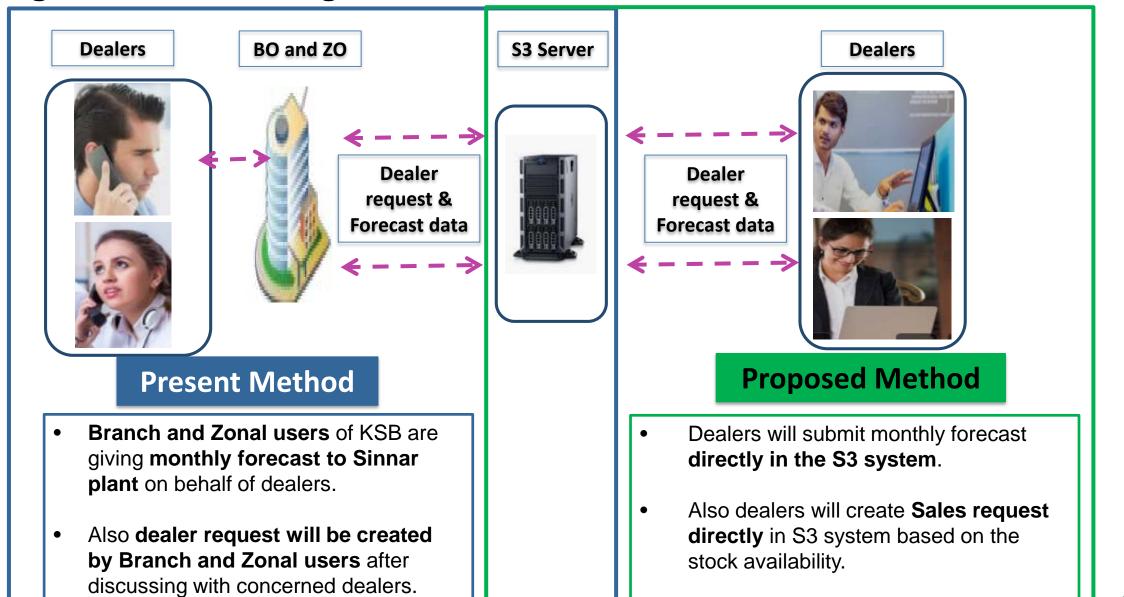

#### 3. IT Initiatives:

- 1. "SAP" Digital Initiatives Configuration of new order type "ZIN1"
- 2. "Dot Net" Digital Initiatives Providing S3 access to dealers
- 3. Initiatives Planned From "Infrastructure Side" Preparation of Business impact Assessment document

### IT Digitisation: Providing S3 Access to Dealers