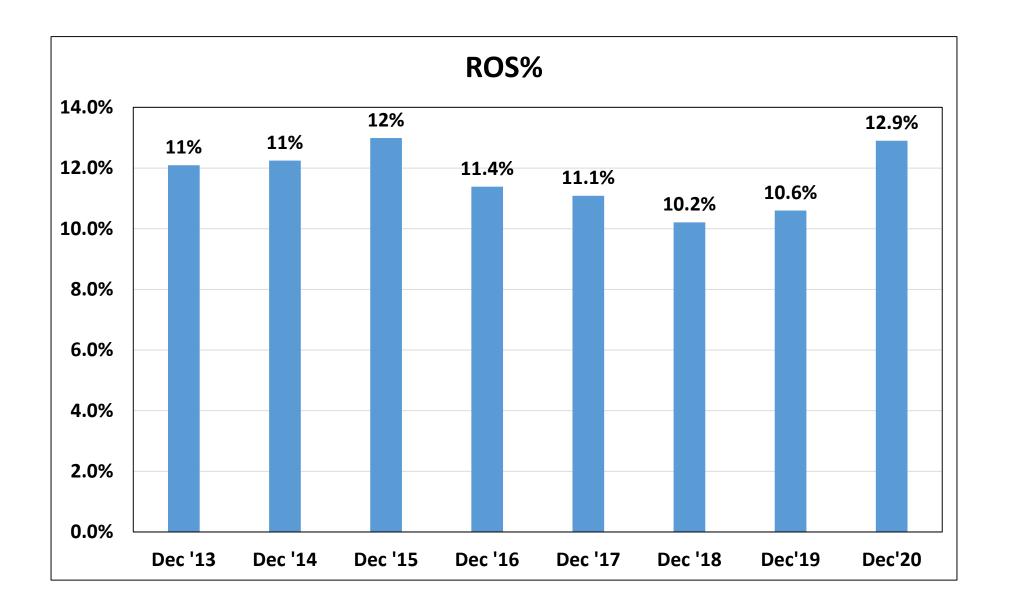

### **Table of contents**

- 1. Organogram.
- 2. KSB In India Presence.
- 3. KSB In India Applications.
- 4. KSB India Success Stories / Major Developments.
- 5. Market Penetration Top 7 Customers.
- 6. Update on Strategy 2020
- 7. Net Sales / Revenue From Operations Overview.
- 8. P/L Before Tax Overview.
- 9. ROS% Overview.
- 10. Digitisation: Initiatives for 2021
- 11. COVID-19: Measures taken
- 12. COVID-19 :CSR Initiatives

#### Result

| Year            | 2019   | 2020   |
|-----------------|--------|--------|
| Order<br>Intake | 1475   | 1328   |
| Sales           | 1294   | 1200   |
| ROS             | 10.6 % | 12.9 % |