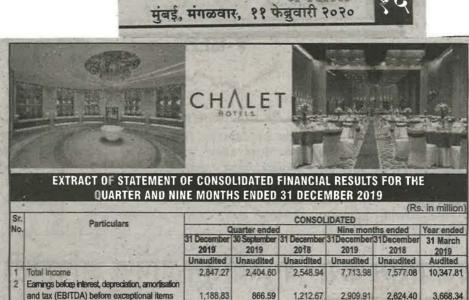

## EXTRACT OF STATEMENT OF CONSOLIDATED FINANCIAL RESULTS FOR THE

| Sr. | Particulars                                                                                                                                                                                                                                                                                                                                                                                                                                                                                                                                                                                                                                                                                                                                                                                                                                                                                                                                                                                                                                                                                                                                                                                                                                                                                                                                                                                                                                                                                                                                                                                                                                                                                                                                                                                                                                                                                                                                                                                                                                                                                                                    | (Rs. in million)    |                      |                     |                    |                  |                  |  |
|-----|--------------------------------------------------------------------------------------------------------------------------------------------------------------------------------------------------------------------------------------------------------------------------------------------------------------------------------------------------------------------------------------------------------------------------------------------------------------------------------------------------------------------------------------------------------------------------------------------------------------------------------------------------------------------------------------------------------------------------------------------------------------------------------------------------------------------------------------------------------------------------------------------------------------------------------------------------------------------------------------------------------------------------------------------------------------------------------------------------------------------------------------------------------------------------------------------------------------------------------------------------------------------------------------------------------------------------------------------------------------------------------------------------------------------------------------------------------------------------------------------------------------------------------------------------------------------------------------------------------------------------------------------------------------------------------------------------------------------------------------------------------------------------------------------------------------------------------------------------------------------------------------------------------------------------------------------------------------------------------------------------------------------------------------------------------------------------------------------------------------------------------|---------------------|----------------------|---------------------|--------------------|------------------|------------------|--|
| No. |                                                                                                                                                                                                                                                                                                                                                                                                                                                                                                                                                                                                                                                                                                                                                                                                                                                                                                                                                                                                                                                                                                                                                                                                                                                                                                                                                                                                                                                                                                                                                                                                                                                                                                                                                                                                                                                                                                                                                                                                                                                                                                                                | Quarter ended       |                      |                     | Nine mon           | Year ended       |                  |  |
| -   |                                                                                                                                                                                                                                                                                                                                                                                                                                                                                                                                                                                                                                                                                                                                                                                                                                                                                                                                                                                                                                                                                                                                                                                                                                                                                                                                                                                                                                                                                                                                                                                                                                                                                                                                                                                                                                                                                                                                                                                                                                                                                                                                | 31 December<br>2019 | 30 September<br>2019 | 31 December<br>2018 | 31December<br>2019 |                  | 31 March<br>2019 |  |
|     | and being the party of the control o | Unaudited           | Unaudited            | Unaudited           | Unaudited          | Unaudited        | Audited          |  |
| 1   | Total Income                                                                                                                                                                                                                                                                                                                                                                                                                                                                                                                                                                                                                                                                                                                                                                                                                                                                                                                                                                                                                                                                                                                                                                                                                                                                                                                                                                                                                                                                                                                                                                                                                                                                                                                                                                                                                                                                                                                                                                                                                                                                                                                   | 2,847.27            | 2,404.60             | 2,548.94            | 7,713.98           | 7,577.08         | 10,347.81        |  |
| 2   | Earnings before interest, depreciation, amortisation                                                                                                                                                                                                                                                                                                                                                                                                                                                                                                                                                                                                                                                                                                                                                                                                                                                                                                                                                                                                                                                                                                                                                                                                                                                                                                                                                                                                                                                                                                                                                                                                                                                                                                                                                                                                                                                                                                                                                                                                                                                                           |                     |                      |                     |                    |                  |                  |  |
|     | and tax (EBITDA) before exceptional items                                                                                                                                                                                                                                                                                                                                                                                                                                                                                                                                                                                                                                                                                                                                                                                                                                                                                                                                                                                                                                                                                                                                                                                                                                                                                                                                                                                                                                                                                                                                                                                                                                                                                                                                                                                                                                                                                                                                                                                                                                                                                      | 1,188.83            | 866.59               | 1,212.67            | 2,909.91           | 2,624.40         | 3,668.34         |  |
| 3   | Profit/(Loss) before exceptional items and tax                                                                                                                                                                                                                                                                                                                                                                                                                                                                                                                                                                                                                                                                                                                                                                                                                                                                                                                                                                                                                                                                                                                                                                                                                                                                                                                                                                                                                                                                                                                                                                                                                                                                                                                                                                                                                                                                                                                                                                                                                                                                                 | 566.65              | 213.81               | 225.76              | 996.87             | (330.51)         | (142.52          |  |
| 4   | Profit/(Loss) before income tax                                                                                                                                                                                                                                                                                                                                                                                                                                                                                                                                                                                                                                                                                                                                                                                                                                                                                                                                                                                                                                                                                                                                                                                                                                                                                                                                                                                                                                                                                                                                                                                                                                                                                                                                                                                                                                                                                                                                                                                                                                                                                                | 554.74              | 199.98               | 227.30              | 959.69             | (355.99)         | (183.48          |  |
| 5   | Profit/(Loss) for the period / year                                                                                                                                                                                                                                                                                                                                                                                                                                                                                                                                                                                                                                                                                                                                                                                                                                                                                                                                                                                                                                                                                                                                                                                                                                                                                                                                                                                                                                                                                                                                                                                                                                                                                                                                                                                                                                                                                                                                                                                                                                                                                            | 332.67              | 102.61               | 142.30              | 574.48             | (209.35)         | (76.27           |  |
| 6   | Total Comprehensive Income / (Expense) for                                                                                                                                                                                                                                                                                                                                                                                                                                                                                                                                                                                                                                                                                                                                                                                                                                                                                                                                                                                                                                                                                                                                                                                                                                                                                                                                                                                                                                                                                                                                                                                                                                                                                                                                                                                                                                                                                                                                                                                                                                                                                     |                     |                      |                     |                    |                  |                  |  |
|     | the period / year                                                                                                                                                                                                                                                                                                                                                                                                                                                                                                                                                                                                                                                                                                                                                                                                                                                                                                                                                                                                                                                                                                                                                                                                                                                                                                                                                                                                                                                                                                                                                                                                                                                                                                                                                                                                                                                                                                                                                                                                                                                                                                              | 330.75              | 100.69               | 141.04              | 568.73             | (214.37)         | (83.95           |  |
| 7   | Paid up Equity Share Capital                                                                                                                                                                                                                                                                                                                                                                                                                                                                                                                                                                                                                                                                                                                                                                                                                                                                                                                                                                                                                                                                                                                                                                                                                                                                                                                                                                                                                                                                                                                                                                                                                                                                                                                                                                                                                                                                                                                                                                                                                                                                                                   |                     | AL ALL               | PER MINISTER        | Section and in     | III A HELDON CO. | 3,4110           |  |
|     | (Face value of Rs. 10 per share)                                                                                                                                                                                                                                                                                                                                                                                                                                                                                                                                                                                                                                                                                                                                                                                                                                                                                                                                                                                                                                                                                                                                                                                                                                                                                                                                                                                                                                                                                                                                                                                                                                                                                                                                                                                                                                                                                                                                                                                                                                                                                               | 2,050.24            | 2,050.24             | 1,710.95            | 2,050.24           | 1,710.95         | 2,050.2          |  |
| 8   | Other Equity                                                                                                                                                                                                                                                                                                                                                                                                                                                                                                                                                                                                                                                                                                                                                                                                                                                                                                                                                                                                                                                                                                                                                                                                                                                                                                                                                                                                                                                                                                                                                                                                                                                                                                                                                                                                                                                                                                                                                                                                                                                                                                                   |                     |                      | Name Property       | de la constante    | the Law .        | 12,176.4         |  |
| 9   | Earnings Per Share (Face value of Rs. 10/- each)                                                                                                                                                                                                                                                                                                                                                                                                                                                                                                                                                                                                                                                                                                                                                                                                                                                                                                                                                                                                                                                                                                                                                                                                                                                                                                                                                                                                                                                                                                                                                                                                                                                                                                                                                                                                                                                                                                                                                                                                                                                                               |                     |                      | in the same         | of the later of    | All markets      |                  |  |
|     | Basic (*not annualised) (in Rs.)                                                                                                                                                                                                                                                                                                                                                                                                                                                                                                                                                                                                                                                                                                                                                                                                                                                                                                                                                                                                                                                                                                                                                                                                                                                                                                                                                                                                                                                                                                                                                                                                                                                                                                                                                                                                                                                                                                                                                                                                                                                                                               | *1.62               | *0.50                | *0.83               | *2.92              | *(1.22)          | (0.43            |  |
|     | Diluted (*not annualised) (in Rs.)                                                                                                                                                                                                                                                                                                                                                                                                                                                                                                                                                                                                                                                                                                                                                                                                                                                                                                                                                                                                                                                                                                                                                                                                                                                                                                                                                                                                                                                                                                                                                                                                                                                                                                                                                                                                                                                                                                                                                                                                                                                                                             | *1.62               | *0.50                | *0.83               | *2.92              | *(1.22)          | (0.43            |  |

| No. | Particulars                                          | Quarter ended |                                   |          | Nine months ended |                                                                                                                                                                                                                                                                                                                                                                                                                                                                                                                                                                                                                                                                                                                                                                                                                                                                                                                                                                                                                                                                                                                                                                                                                                                                                                                                                                                                                                                                                                                                                                                                                                                                                                                                                                                                                                                                                                                                                                                                                                                                                                                                | Year ended |   |
|-----|------------------------------------------------------|---------------|-----------------------------------|----------|-------------------|--------------------------------------------------------------------------------------------------------------------------------------------------------------------------------------------------------------------------------------------------------------------------------------------------------------------------------------------------------------------------------------------------------------------------------------------------------------------------------------------------------------------------------------------------------------------------------------------------------------------------------------------------------------------------------------------------------------------------------------------------------------------------------------------------------------------------------------------------------------------------------------------------------------------------------------------------------------------------------------------------------------------------------------------------------------------------------------------------------------------------------------------------------------------------------------------------------------------------------------------------------------------------------------------------------------------------------------------------------------------------------------------------------------------------------------------------------------------------------------------------------------------------------------------------------------------------------------------------------------------------------------------------------------------------------------------------------------------------------------------------------------------------------------------------------------------------------------------------------------------------------------------------------------------------------------------------------------------------------------------------------------------------------------------------------------------------------------------------------------------------------|------------|---|
|     |                                                      |               | 30 September<br>2019<br>Unaudited |          |                   | 31December<br>2018<br>Unaudited                                                                                                                                                                                                                                                                                                                                                                                                                                                                                                                                                                                                                                                                                                                                                                                                                                                                                                                                                                                                                                                                                                                                                                                                                                                                                                                                                                                                                                                                                                                                                                                                                                                                                                                                                                                                                                                                                                                                                                                                                                                                                                |            |   |
|     |                                                      |               |                                   |          |                   |                                                                                                                                                                                                                                                                                                                                                                                                                                                                                                                                                                                                                                                                                                                                                                                                                                                                                                                                                                                                                                                                                                                                                                                                                                                                                                                                                                                                                                                                                                                                                                                                                                                                                                                                                                                                                                                                                                                                                                                                                                                                                                                                |            | 1 |
| 2   | Earnings before interest, depreciation, amortisation |               |                                   | 1        | +                 |                                                                                                                                                                                                                                                                                                                                                                                                                                                                                                                                                                                                                                                                                                                                                                                                                                                                                                                                                                                                                                                                                                                                                                                                                                                                                                                                                                                                                                                                                                                                                                                                                                                                                                                                                                                                                                                                                                                                                                                                                                                                                                                                |            |   |
| 3   | and tax (EBITDA) before exceptional items            | 1,188.83      | 866.59                            | 1,212.67 | 2,909.91          | 2,624.40                                                                                                                                                                                                                                                                                                                                                                                                                                                                                                                                                                                                                                                                                                                                                                                                                                                                                                                                                                                                                                                                                                                                                                                                                                                                                                                                                                                                                                                                                                                                                                                                                                                                                                                                                                                                                                                                                                                                                                                                                                                                                                                       | 3,668.34   |   |
| 3   | Profit/(Loss) before exceptional items and tax       | 566.65        | 213.81                            | - 225.76 | 996.87            | (330.51)                                                                                                                                                                                                                                                                                                                                                                                                                                                                                                                                                                                                                                                                                                                                                                                                                                                                                                                                                                                                                                                                                                                                                                                                                                                                                                                                                                                                                                                                                                                                                                                                                                                                                                                                                                                                                                                                                                                                                                                                                                                                                                                       | (142.52)   |   |
| 4   | Profit/(Loss) before income tax .                    | 554.74        | 199.98                            | 227.30   | 959.69            | (355.99)                                                                                                                                                                                                                                                                                                                                                                                                                                                                                                                                                                                                                                                                                                                                                                                                                                                                                                                                                                                                                                                                                                                                                                                                                                                                                                                                                                                                                                                                                                                                                                                                                                                                                                                                                                                                                                                                                                                                                                                                                                                                                                                       | (183.48)   |   |
| 5   | Profit/(Loss) for the period / year                  | 332.67        | 102.61                            | 142.30   | 574.48            | (209.35)                                                                                                                                                                                                                                                                                                                                                                                                                                                                                                                                                                                                                                                                                                                                                                                                                                                                                                                                                                                                                                                                                                                                                                                                                                                                                                                                                                                                                                                                                                                                                                                                                                                                                                                                                                                                                                                                                                                                                                                                                                                                                                                       | (76,27)    |   |
| 6   | Total Comprehensive Income / (Expense) for           | 2 2           | 1                                 | 1        | 12 6 7            | ES FACI                                                                                                                                                                                                                                                                                                                                                                                                                                                                                                                                                                                                                                                                                                                                                                                                                                                                                                                                                                                                                                                                                                                                                                                                                                                                                                                                                                                                                                                                                                                                                                                                                                                                                                                                                                                                                                                                                                                                                                                                                                                                                                                        |            |   |
|     | the period / year                                    | 330.75        | 100.69                            | 141.04   | 568.73            | (214.37)                                                                                                                                                                                                                                                                                                                                                                                                                                                                                                                                                                                                                                                                                                                                                                                                                                                                                                                                                                                                                                                                                                                                                                                                                                                                                                                                                                                                                                                                                                                                                                                                                                                                                                                                                                                                                                                                                                                                                                                                                                                                                                                       | (83.95)    |   |
| 7   | Paid up Equity Share Capital                         | -             | 2000                              | - 174    | F .               | 100 L                                                                                                                                                                                                                                                                                                                                                                                                                                                                                                                                                                                                                                                                                                                                                                                                                                                                                                                                                                                                                                                                                                                                                                                                                                                                                                                                                                                                                                                                                                                                                                                                                                                                                                                                                                                                                                                                                                                                                                                                                                                                                                                          | The same   |   |
| 103 | (Face value of Rs. 10 per share) "                   | 2,050.24      | 2,050.24                          | 1,710.95 | 2,050.24          | 1,710.95                                                                                                                                                                                                                                                                                                                                                                                                                                                                                                                                                                                                                                                                                                                                                                                                                                                                                                                                                                                                                                                                                                                                                                                                                                                                                                                                                                                                                                                                                                                                                                                                                                                                                                                                                                                                                                                                                                                                                                                                                                                                                                                       | 2,050.24   |   |
| 8   | Other Equity                                         | 42.12         | F. W. Children                    |          |                   | E 144                                                                                                                                                                                                                                                                                                                                                                                                                                                                                                                                                                                                                                                                                                                                                                                                                                                                                                                                                                                                                                                                                                                                                                                                                                                                                                                                                                                                                                                                                                                                                                                                                                                                                                                                                                                                                                                                                                                                                                                                                                                                                                                          | 12,176.48  |   |
| 9   | Earnings Per Share (Face value of Rs. 10/- each).    | A PORT        | H SECTION                         | 121 23   |                   | A STATE OF THE PARTY OF THE PAR | 23 13      |   |
| 37  | Basic (*not annualised) (in Rs.)                     | *1.62         | *0.50                             | *0.83    | *2.92             | *(1.22)                                                                                                                                                                                                                                                                                                                                                                                                                                                                                                                                                                                                                                                                                                                                                                                                                                                                                                                                                                                                                                                                                                                                                                                                                                                                                                                                                                                                                                                                                                                                                                                                                                                                                                                                                                                                                                                                                                                                                                                                                                                                                                                        | (0.43)     |   |
| 10  | Diluted (*not annualised) (in Rs.)                   | *1.62         | *0.50                             | *0.83    | *2.92             | *(1.22)                                                                                                                                                                                                                                                                                                                                                                                                                                                                                                                                                                                                                                                                                                                                                                                                                                                                                                                                                                                                                                                                                                                                                                                                                                                                                                                                                                                                                                                                                                                                                                                                                                                                                                                                                                                                                                                                                                                                                                                                                                                                                                                        | (0.43)     |   |