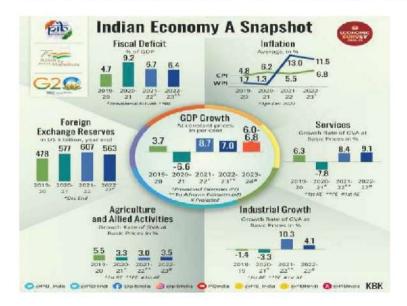

ly chains and easing logistic costs due to improving infrastructure. Buoyancy in construction activity contributed to services sector momentum. Real Gross Value Added (GVA) posted a growth of 6.9% growth in the financial year 2023-24. Looking ahead to the financial year 2024-25, considering the headwinds from geopolitical tensions, rising geo-economics fragmentations, volatility in global commodity prices and escalation of Red Sea disruptions, the real GDP is projected at around 7%.

Since last financial year, headline CPI in-flation has been gradually declining, prospecting a positive indication for the economy. In recent times, In-flation had seen its peak of 7.8% in April, 2022, thereby declined to 5.7% in March, 2023 and further eased to 4.9% in March, 2024 during this financial year



#### LOGISTICS INDUSTRY OVERVIEW

#### GLOBAL

The global logistics industry is estimated to exceed US\$ 15.79Tn by FY 2028 and US\$ 18.23 Tn by 2030. The changing lifestyleand preferences of consumers, the proliferation of B2B and B2C e-commerce platforms and the globalization of tradeand commerce are the principal driving factors behind thisphenomenal growth.

This industry is on the cusp of transformation as the adventof state-of-the-art technologies such as the Internet of Things(IoT), Machine Learning (ML), and Artificial Intelligence (AI) areset to redefine business functions such as route optimization, warehouse management and inventory turnaround so asto reduce the costs drastically and increase the productivity exponentially.





#### LOGISTICS IN INDIA

India has set its foot