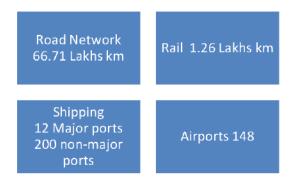

esults by 2024-25.

According to a recent EY report titled "India@100: realizing the potential of a US\$26 trillion economy," India is expected to reach a staggering US\$26 trillion by FY 2048. As the nation gears up to achieve this milestone over the next 25 years, the transportation and logistics industry will be a key enabler.

Currently, India's freight movement is heavily dependent on road transportation, accounting for 66 percent of cargo in ton-kilometers. Rail transportation follows closely behind, with a share of 31 percent, while shipping and air transportation contribute three percent and one percent, respectively. However, freight transportation is unevenly distributed across different modes

The present capabilities that exist in the Indian logistics industry are as follows:



#### **OPPORTUNITIES & EMERGING TRENDS IN TRANSPORT SECTOR**

#### > OPPORTUNITIES IN TRANSPORT SECTOR

#### ✓ <u>Technological innovation</u>

The integration of advanced solutions is revolutionizing logistics operations, enhancing efficiency, and unlocking new opportunities. Key technologies shaping the future of logistics include:

- Artificial intelligence(AI) and machine learning: AI-powered algorithms and machine learning
  models enable predictive analytics, demand forecasting, route optimization, and real-time decisionmaking. These tools empower businesses to optimize their supply chains, improve resource
  allocation, and deliver enhanced customer experiences.
- Internet of things (IoT): With the proliferation of IoT devices, logistics companies gain greater
  visibility and con