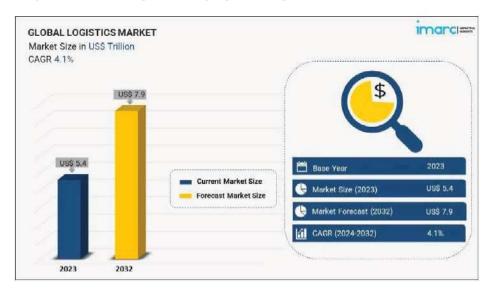

to 4.9% in March, 2024 during this financial year



#### LOGISTICS INDUSTRY OVERVIEW

#### GLOBAL

The global logistics industry is estimated to exceed US\$ 15.79Tn by FY 2028 and US\$ 18.23 Tn by 2030. The changing lifestyleand preferences of consumers, the proliferation of B2B and B2C e-commerce platforms and the globalization of tradeand commerce are the principal driving factors behind thisphenomenal growth.

This industry is on the cusp of transformation as the adventof state-of-the-art technologies such as the Internet of Things(IoT), Machine Learning (ML), and Artificial Intelligence (AI) areset to redefine business functions such as route optimization, warehouse management and inventory turnaround so asto reduce the costs drastically and increase the productivity exponentially.





#### LOGISTICS IN INDIA

India has set its foot on this path to become the economic, political and military superpower in the 21st century. Rightfully, the CentralGovernment is directing sufficient measures for framing and implementing the correct policy initiatives in this direction. The combinedforce of government impetus, technology adoption and automation herald a decade of transformation and robust growth ahead forthe Indian logistics industry which is estimated to grow at an impressive CAGR of around 7.85% from the present US\$ 282.3 Bn to US\$563 Bn by 2030.



India's logistics industry has achieved remarkable progress, highlighted by the country's rise of six spots in the World Bank's Logistics Performance Index (LPI). This improvement is credited to various factors, such as t