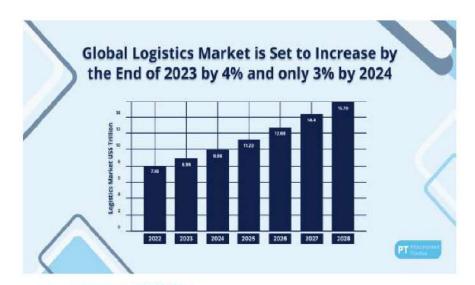

o 4.9% in March, 2024 during this financial year



#### LOGISTICS INDUSTRY OVERVIEW

#### GLOBAL

The global logistics industry is estimated to exceed US\$ 15.79Tn by FY 2028 and US\$ 18.23 Tn by 2030. The changing lifestyleand preferences of consumers, the proliferation of B2B and B2C e-commerce platforms and the globalization of tradeand commerce are the principal driving factors behind thisphenomenal growth.

This industry is on the cusp of transformation as the adventof state-of-the-art technologies such as the Internet of Things(IoT), Machine Learning (ML), and Artificial Intelligence (AI) areset to redefine business functions such as route optimization, warehouse management and inventory turnaround so asto reduce the costs drastically and increase the productivity exponentially.





#### LOGISTICS IN INDIA

India has set its foot on this path to become the economic, political and military superpower in the 21st century. Rightfully, the CentralGovernment is directing sufficient measures for framing and implementing the correct policy initiatives in this direction. The combinedforce of government impetus, technology adoption and automation herald a decade of transformation and robust growth ahead forthe Indian logistics industry which is estimated to grow at an impressive CAGR of around 7.85% from the present US\$ 282.3 Bn to US\$563 Bn by 2030.



India's logistics industry has achieved remarkable progress, highlighted by the country's rise of six spots in the World Bank's Logistics Performance Index (LPI). This improvement is credited to various factors, such as tec