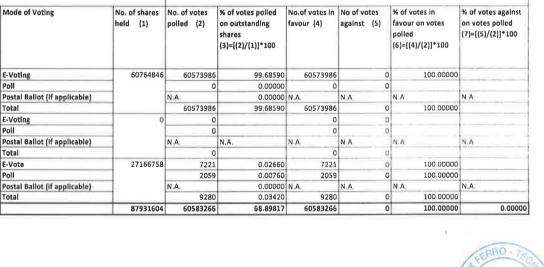

In accordance with Regulation 44 of the SEBI (Listing Obligations & Disclosure Requirements) Regulations, 2015 and pursuant to Section 108 of the Companies Act, 2013 read with Rule 20 & 21 of the Companies (Management and Administration) Rules, 2014 (Amended Rules, 2015), the Company had provided the facility of voting process to the shareholders both through electronic means and by use of Ballot. The e-voting period commenced on Monday, 24<sup>th</sup> September, 2018 at 9.01 am and ended on Wednesday, the 26<sup>th</sup> September, 2018 at 5.00 pm (both days inclusive). Based on the report dated 28<sup>th</sup> September, 2018 submitted by M/s. II. M. Choraria & Co., Practicing Company Secretaries, who was appointed as Scrutinizer for E-voting, the Chairman of the AGM declared that all the resolutions contained in Item No. 1 to 5 of the Notice of Annual General Meeting were approved with requisite majority by the Equity Shareholders of the Company through E-voting and Ballot.

In compliance with the requirement under Regulation 44 of the SEBI (Listing Obligations & Disclosure Requirements) Regulations, 2015 with the Stock Exchanges, we are furnishing herewith the relevant details pertaining to the aforesaid AGM as an Annexure.