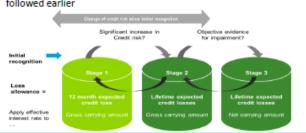

#### Expected Credit Loss (ECL) impairment model

Under Ind AS 109, impairment of financial assets is based on the Expected Credit loss model instead of the incurred loss approach as followed earlier

Classification of financial instruments other than equity instruments under Ind AS 109 is driven by the entity's business model for managing financial assets and their contractual cash flow characteristics.