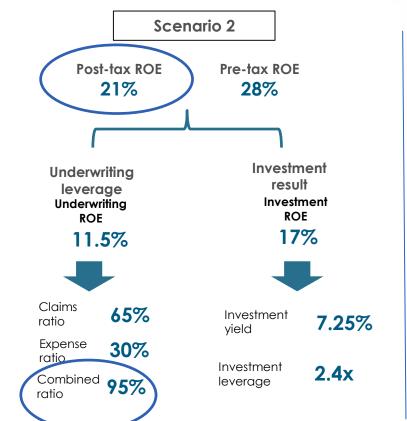

|  |
| IFRS Impact                             | 140    | 235    |  |
| Profit as per IFRS                      | 759    | 1,080  |  |
| RoE as per IFRS                         | 15.0%  | 17.7%  |  |
| Impact on RoE                           | 2.6%   | 3.3%   |  |

## Strong Solvency & Risk Based Capital



- Solvency for Star Health as on 31st Mar-24 2.21x
- Sub debt as a means to augment Capital base ~ Rs 3000 crores eligibility
- Current Solvency is factor based as a multiple of Premiums or Claims

#### **RBC**

- Total Balance Sheet Approach
  - Principles for Valuation of Assets, Principles for Valuation of Liabilities
- Detailed methodology for valuation of assets and liabilities and quantification of capital for various risks and their aggregation

#### **ROE- Contributors**







## Profit pools - Reinsurance (RI) - Obligatory



#### **Trend of Obligatory Reinsurance in India**



- Obligatory Reinsurance has reduced from 20% to 4% in FY23 over more than 12-13 years
- SAHI's should be allowed to negotiate RI arrangement

## **Cost Leadership**



Tech Upgradation led Productivity increase

Automation & Centralization

Process Reengineering



TCS BANCS implemented



Elimination through Automation - Policy print, Claim forms, renewal notice



Implementation and centralization of Procurement System



Centralization of Underwriting Function



Consolidation of Branch infrastructure – 75-80 branches



Every Spend negotiated - 5-8% Savings



Productivity improvement - ~300 - 350 resources relocation



Centralization of Process, Vendor and Procurement activities