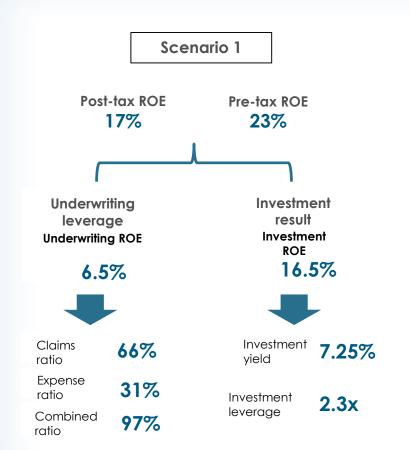

.1  |  |
| IFRS Impact                             | 140    | 235    |  |
| Profit as per IFRS                      | 759    | 1,080  |  |
| RoE as per IFRS                         | 15.0%  | 17.7%  |  |
| Impact on RoE                           | 2.6%   | 3.3%   |  |

## Strong Solvency & Risk Based Capital



- Solvency for Star Health as on 31st Mar-24 2.21x
- Sub debt as a means to augment Capital base ~ Rs 3000 crores eligibility
- Current Solvency is factor based as a multiple of Premiums or Claims

#### **RBC**

- Total Balance Sheet Approach
  - Principles for Valuation of Assets, Principles for Valuation of Liabilities
- Detailed methodology for valuation of assets and liabilities and quantification of capital for various risks and their aggregation

#### **ROE- Contributors**







## Profit pools - Reinsurance (RI) - Obligatory



#### **Trend of Obligatory Reinsurance in India**



- Obligatory Reinsurance has reduced from 20% to 4% in FY23 over more than 12-13 years
- SAHI's should be allowed to negotiate RI arrangement

## **Cost Leadership**



Tech Upgradation led Productivity increase

Automation & Centralization

Process Reengineering



TCS BANCS implemented



Elimination through Automation - Policy print, Claim forms, renewal notice



Implementation and centralization of Procurement System



Centralization of Underwriting Function



Consolidation of Branch infrastructure – 75-80 branches



Every Spend negotiated - 5-8% Savings



Productivity improvement - ~300 - 350 resources relocation



Centralization of Process, Vendor and Procurement activiti