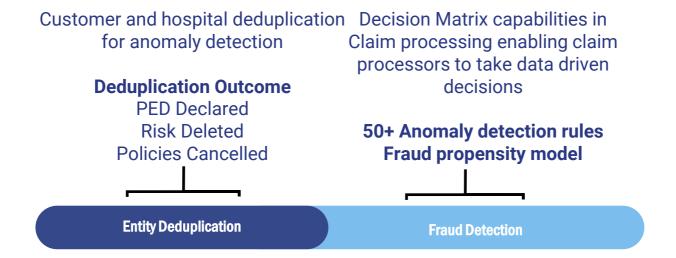

## Claims fraud prevention capability built over data engineering platform

#### **Holistic Claim Score Model**

To predict the likelihood of a claim being denied and determine the appropriate settlement amount

#### **Fraud Propensity Model**

Predicts the propensity of the claim to be fraudulent and accordingly guides the adjudicator

#### **Heuristic Risk Scoring Model**

To forecast the likelihood of a new policy giving in high-value claims (high risk) in the near future

#### **Lapsation Prediction Model**

Predicts the customers who will require a nudge to renew and who are loval and may require multiple reminders

ETECTION COMPUTING TECHNOLOGY
SOCIAL MEDIA PROMOTION
SERVICES TO PROCESSING HERA

**Entity Fraud Scoring Model (Hospital,** Agent and SM)

To predict the fraud propensity scores of an entity