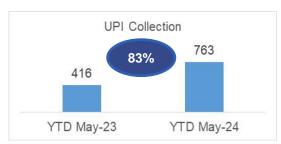

Cash and Cheque

UPI

Low Cost- Payment Processing

- Credit Card MDR charges reduction from Banking partners
- Charge to the customer
- Reduction in CC collections

- Promote Long term products
- Improve Investment leverage

- UPI Enabled across all the channels Agent Portal/App, Customer Portal, Branch Portal, CRM Renewals
- Cash and Cheque collection declined by 8%
- Fast and secure, Improved customer experience and no-cost solution