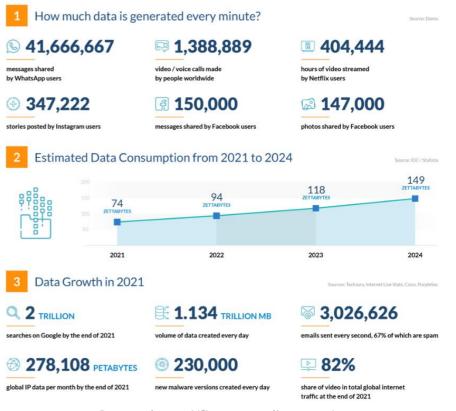

## Speed and volume of data generated today is enormous ...

Internet
Data
Landscape
2021 To 2024

Source: https://financesonline.com/