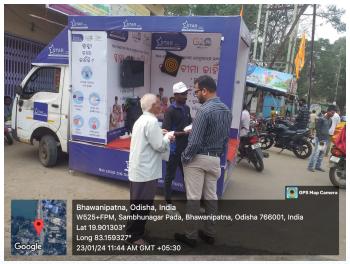

Actively engaging with society

- STAR Aarogya Digi seva centre positively impacting 70,000 lives in Tamil Nadu (Tele assistance support, medicines management etc.,)
- Conducted roadshows in AP, TN, KAR, Odisha, Bihar, & Jharkhand for insurance awareness (130+ districts and 986 Taluk covered)