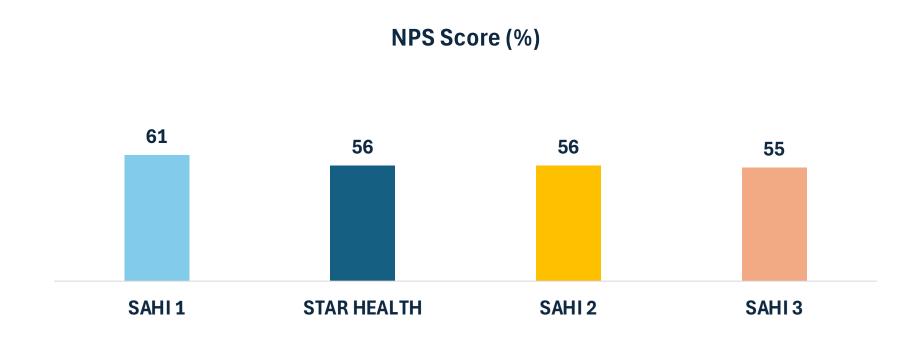

#### **NPS- Customer**

Star Health is placed 2<sup>nd</sup> amongst all other SAHIs.\*

<sup>\*</sup>Based on an external survey done by Kantar. On a total Sample size of 3138 health insurance customers across 8 major cities (dated: April '24)