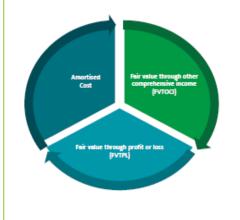

#### Key requirements of Ind AS 109

IFRS 9 requires that a financial asset be classified into one of three categories for measurement and income recognition based on:

- · Business model for managing Financial Assets, and
- · Contractual cash flow characteristics.

#### Expected Credit Loss (ECL) impairment model

Under Ind AS 109, impairment of financial assets is based on the Expected Credit loss model instead of the incurred loss approach as followed earlier

Classification of financial instruments other than equity instruments under Ind AS 109 is driven by the entity's business model for managing financial assets and their contractual cash flow characteristics.