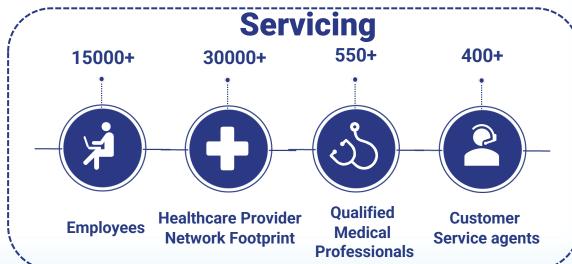

ce Ltd                  | 5142          |
| #3    | Niva bupa health insurance company limited | 4073          |
| #4    | Aditya Birla Health Insurance Co Ltd       | 2717          |
| #5    | ManipalCigna Health Insurance Co Ltd       | 1360          |

| S.No. | Insurers                                   | GWP(Cr) FY24 |
|-------|--------------------------------------------|--------------|
| #1    | Star Health & Allied Insurance Co Ltd      | 15251        |
| #2    | Care Health Insurance Ltd                  | 6864         |
| #3    | Niva Bupa health insurance company limited | 5608         |
| #4    | Aditya Birla Health Insurance Co Ltd       | 3701         |
| #5    | ManipalCigna Health Insurance Co Ltd       | 1692         |

## Robust organization for delivering results









#### Financial Performance- Growth with Profit





- STAR has registered ~35% + PAT growth in each quarter over last year
- PAT for FY 24 has grown 37% for FY 23 vs FY 24

## **Future Growth Trajectory**



#### Where we are today...

- INR 15,251 Cr GWP
- INR 845 Cr PAT

#### Where we want to be in next 4 years....



## **STAR - Core Values**





## **Customer Centricity at Core of Strategy**



Illness to Wellness
Journey

Comprehensive OPD Coverage focusing Wellness Services

Omni Channel Customer Support



Ease of Insurance through smarter underwriting practices

**Product Innovation** 

Superior Digital Claim Experience

**NPS** 

#### **NPS- Customer**



Star Health is placed 2<sup>nd</sup> amongst all other SAHIs.\*



<sup>\*</sup>Based on an external survey done by Kantar.