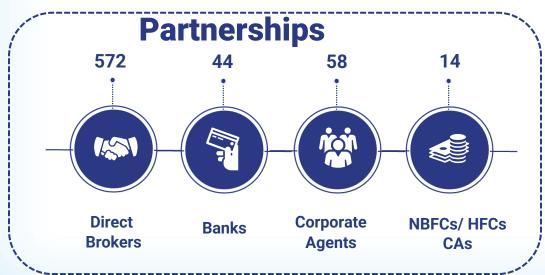

ance Ltd                  | 5142          |
| #3    | Niva bupa health insurance company limited | 4073          |
| #4    | Aditya Birla Health Insurance Co Ltd       | 2717          |
| #5    | ManipalCigna Health Insurance Co Ltd       | 1360          |

| S.No. | Insurers                                   | GWP(Cr) FY24 |
|-------|--------------------------------------------|--------------|
| #1    | Star Health & Allied Insurance Co Ltd      | 15251        |
| #2    | Care Health Insurance Ltd                  | 6864         |
| #3    | Niva Bupa health insurance company limited | 5608         |
| #4    | Aditya Birla Health Insurance Co Ltd       | 3701         |
| #5    | ManipalCigna Health Insurance Co Ltd       | 1692         |

## Robust organization for delivering results









#### Financial Performance- Growth with Profit





- STAR has registered ~35% + PAT growth in each quarter over last year
- PAT for FY 24 has grown 37% for FY 23 vs FY 24

## **Future Growth Trajectory**



#### Where we are today...

- INR 15,251 Cr GWP
- INR 845 Cr PAT

#### Where we want to be in next 4 years....



## **STAR - Core Values**





## **Customer Centricity at Core of Strategy**



Illness to Wellness
Journey

Comprehensive OPD Coverage focusing Wellness Services

Omni Channel Customer Support



Ease of Insurance through smarter underwriting practices

**Product Innovation** 

Superior Digital Claim Experience

**NPS** 

#### **NPS- Customer**



Star Health is placed 2<sup>nd</sup> amongst all other SAHIs.\*



<sup>\*</sup>Based on an external survey done by Kantar