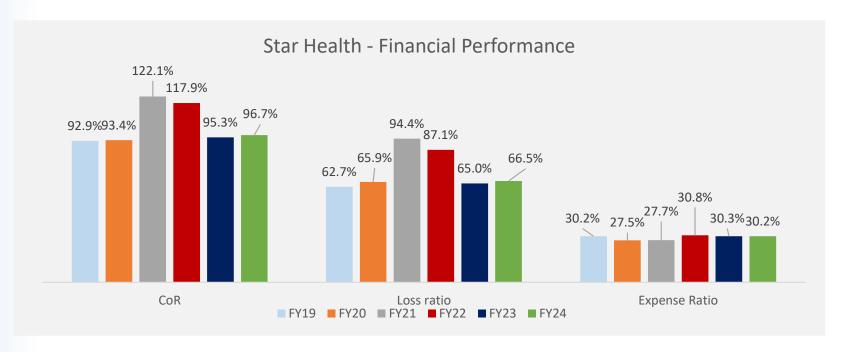

#### **Financial Performance**

- Loss ratio maintained around 65-66% level except Covid period
- Improvement in Expense ratio over the last 3 years