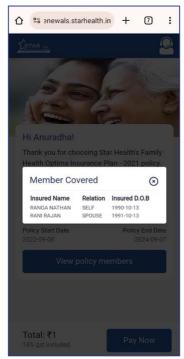

## Customer facing renewal journeys built over data engineering platform

### Renewals Digital Capability

IVR
Assisted
digital journey
for renewals

On call conversion support through renewals agents

Self use customer web applications for instant renewals

Automated reminders

ML Renewal propensity models deployed to optimize the operations

### End to end digitally assisted journey for renewals ...