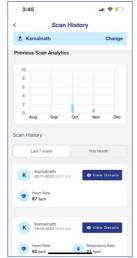

#### **App Features**

| Face Scan                                                                                            |  |
|------------------------------------------------------------------------------------------------------|--|
| Telemedicine Consultations                                                                           |  |
| Health Records management                                                                            |  |
| Health Risk Assessment                                                                               |  |
| Wellness Programs Delivery                                                                           |  |
| <ul><li>Diabetes Management</li><li>Hypertension Management</li><li>Weight Loss Management</li></ul> |  |
| ABHA ID Generation                                                                                   |  |