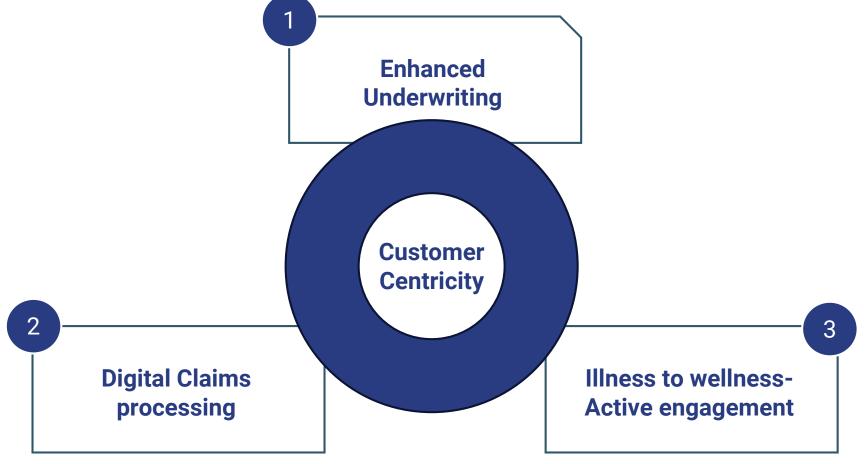

## **Emphasis on Customer Centricity**

## **Enhanced Underwriting**

## **Customer Centricity at Core of Strategy**

Illness to Wellness
Journey

Comprehensive OPD Coverage focusing Wellness Services

Omni Channel Customer Support

Ease of Insurance through smarter underwriting practices