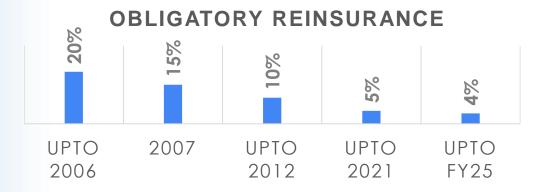

## Profit pools - Reinsurance (RI) - Obligatory

#### **Trend of Obligatory Reinsurance in India**

- Obligatory Reinsurance has reduced from 20% to 4% in FY23 over more than 12-13 years
- SAHI's should be allowed to negotiate RI arrangement