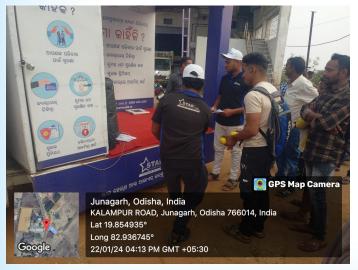

Actively engaging with society

- STAR Aarogya Digi seva centre positively impacting 70,000 lives in Tamil Nadu (Tele assistance support, medicines management etc.,)
- Conducted roadshows in AP, TN, KAR, Odisha, Bihar, & Jharkhand for insurance awareness (130+ districts and 986 Taluk covered)