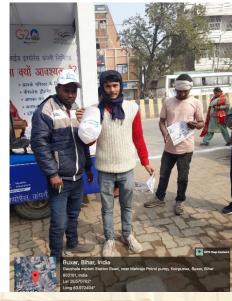

Actively engaging with society

- STAR Aarogya Digi seva centre positively impacting 70,000 lives in Tamil Nadu (Tele assistance support, medicines management etc.,)
- Conducted roadshows in AP, TN, KAR, Odisha, Bihar, & Jharkhand for insurance awareness (130+ districts and 986 Taluk covered)