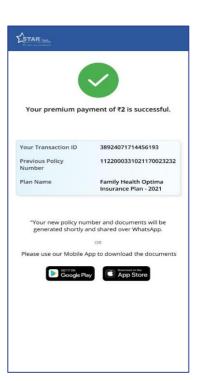

## Customer facing renewal journeys built over data engineering platform

### Renewals Digital Capability

IVR
Assisted
digital journey
for renewals

On call conversion support through renewals agents

Self use customer web applications for instant renewals

Automated reminders

ML Renewal propensity models deployed to optimize the operations

### End to end digitally assisted journey for renewals ...