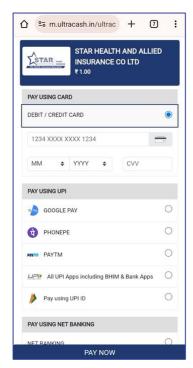

## Customer facing renewal journeys built over data engineering platform

### Renewals Digital Capability

IVR
Assisted
digital journey
for renewals

On call conversion support through renewals agents

Self use customer web applications for instant renewals

Automated reminders

ML Renewal propensity models deployed to optimize the operations

### End to end digitally assisted journey for renewals ...