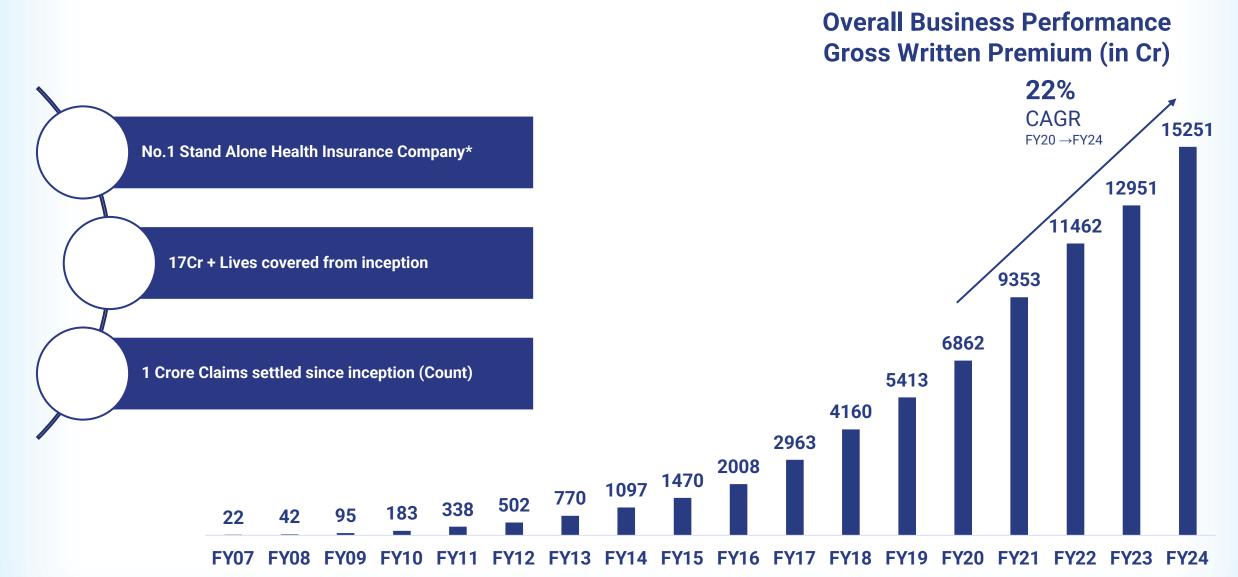

## **Star Health Journey**

## **FY 24- Key Highlights**

#### Strong Growth

Registered higher than industry growth in FY 24 in GWP

## Ranked No.7 in Non-life Insurer (FY24)

| S.No. | Insurers                               | GWP (Cr) FY23 |
|-------|----------------------------------------|---------------|
| #1    | The New India Assurance Co Ltd         | 34487         |
| #2    | ICICI Lombard General Insurance Co Ltd | 21025         |
| #3    | United India Insurance Co Ltd          | 17643         |
| #4    | HDFC Ergo General Insurance Co Ltd     | 16636         |
| #5    | The Oriental Insurance Co Ltd          | 15598         |
| #6    | Bajaj Allianz General Insurance Co Ltd | 15337         |
| #7    | National Insurance Co Ltd              | 15159         |
| #8    | Agriculture Insurance Co Of India Ltd  | 14644         |
| #9    | Tata AIG General Insurance Co Ltd      | 13176         |
| #10   | Star Health & Allied Insurance Co Ltd  | 12951         |

| S.No. | Insurers                               | GWP(Cr) FY24 |
|-------|----------------------------------------|--------------|
| #1    | The New India Assurance Co Ltd         | 37035        |
| #2    | ICICI Lombard General Insurance Co Ltd | 24776        |
| #3    | Bajaj Allianz General Insurance Co Ltd | 20473        |
| #4    | United India Insurance Co Ltd          | 19852        |
| #5    | HDFC Ergo General Insurance Co Ltd     | 18568        |
| #6    | The Oriental Insurance Co Ltd          | 18286        |
| #7    | Star Health & Allied Insurance Co Ltd  | 15251        |
| #8    | National Insurance Co Ltd              | 15169        |
| #9    | Tata AIG General Insurance Co Ltd      | 15091        |
| #10   | SBI General Insurance Co Ltd           | 12554        |

## **STAR** is No.1 Stand Alone Health Insurer (FY24)

| S.No. | Insurers                                   | GWP (Cr) FY23 |
|-------|--------------------------------------------|---------------|
| #1    | Star Health & Allied Insurance Co Ltd      | 12951         |
| #2    | Care Health Insurance Ltd                  | 5142          |
| #3    | Niva bupa health insurance company limited | 4073          |
| #4    | Aditya Birla Health Insurance Co Ltd       | 2717          |
| #5    | ManipalCigna Health Insurance Co Ltd       | 1360          |

| S.No. | Insurers                                   | GWP(Cr) FY24 |
|-------|--------------------------------------------|--------------|
| #1    | Star Health & Allied Insurance Co Ltd      | 15251        |
| #2    | Care Health Insurance Ltd                  | 6864         |
| #3    | Niva Bupa health insurance company limited | 5608         |
| #4    | Aditya Birla Health Insurance Co Ltd       | 3701         |
| #5    | ManipalCigna Health Insurance Co Ltd       | 1692         |

#### Where we are today...

- INR 15,251 Cr GWP
- INR 845 Cr PAT