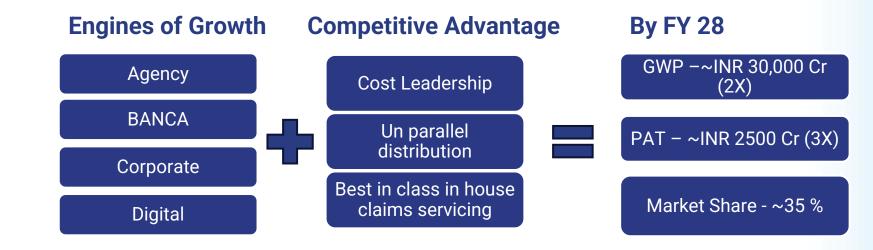

4 |
|-------|--------------------------------------------|--------------|
| #1    | Star Health & Allied Insurance Co Ltd      | 15251        |
| #2    | Care Health Insurance Ltd                  | 6864         |
| #3    | Niva Bupa health insurance company limited | 5608         |
| #4    | Aditya Birla Health Insurance Co Ltd       | 3701         |
| #5    | ManipalCigna Health Insurance Co Ltd       | 1692         |

## Robust organization for delivering results









#### Financial Performance- Growth with Profit





- STAR has registered ~35% + PAT growth in each quarter over last year
- PAT for FY 24 has grown 37% for FY 23 vs FY 24

## **Future Growth Trajectory**



#### Where we are today...

- INR 15,251 Cr GWP
- INR 845 Cr PAT

#### Where we want to be in next 4 years....



## **STAR - Core Values**





## **Customer Centricity at Core of Strategy**



Illness to Wellness
Journey

Comprehensive OPD Coverage focusing Wellness Services

Omni Channel Customer Support



Ease of Insurance through smarter underwriting practices

**Product Innovation** 

Superior Digital Claim Experience

**NPS** 

#### **NPS- Customer**



Star Health is placed 2<sup>nd</sup> amongst all other SAHIs.\*



<sup>\*</sup>Based on an external survey done by Kantar. On a total Sample size of 3138 health insurance customers across 8 major cities (dated: April '24)

## **Holistic Approach to Growth**



Expanding boundaries of Health insurance

43% Retail Health GWP from Semi-Urban & Rural

2 Professional culture and nurturing talent

- Best in Retention of talent (>90% for AVP & abov