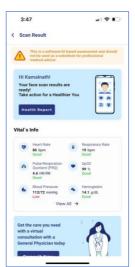

#### **App Features**

| Face Scan                                                                                            |  |
|------------------------------------------------------------------------------------------------------|--|
| Telemedicine Consultations                                                                           |  |
| Health Records management                                                                            |  |
| Health Risk Assessment                                                                               |  |
| Wellness Programs Delivery                                                                           |  |
| <ul><li>Diabetes Management</li><li>Hypertension Management</li><li>Weight Loss Management</li></ul> |  |
| ABHA ID Generation                                                                                   |  |