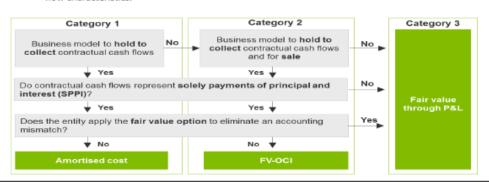

#### Key requirements of Ind AS 109

IFRS 9 requires that a financial asset be classified into one of three categories for measurement and income recognition based on:

- · Business model for managing Financial Assets, and
- · Contractual cash flow characteristics.

#### Expected Credit Loss (ECL) impairment model

Under Ind AS 109, impairment of financial assets is based on the Expected Credit loss model instead of the incurred loss approach as followed earlier

Classification of financial instruments other than equity instruments under Ind AS 109 is driven by the entity's business model for managing financial assets and their contractual cash flow characteristics.