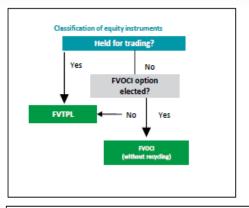

#### Key requirements of Ind AS 109

IFRS 9 requires that a financial asset be classified into one of three categories for measurement and income recognition based on:

- · Business model for managing Financial Assets, and
- · Contractual cash flow characteristics.

#### Expected Credit Loss (ECL) impairment model

Under Ind AS 109, impairment of financial assets is based on the Expected Credit loss model instead of the incurred loss approach as followed earlier

Classification of financial instruments other than equity instruments under Ind AS 109 is driven by the entity's business model for managing financial assets and their contractual cash flow characteristics.