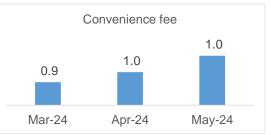

## Cost leadership - Modernized Payment Suite

Rs crores

Commercial/ Corporate Cards

Personal Credit Cards

BNPL

Prepaid Wallet

Debit Card

Internet Banking

Cash and Cheque

UPI

Low Cost- Payment Processing

- Credit Card MDR charges reduction from Banking partners
- Charge to the customer
- Reduction in CC collections

- Promote Long term products
- Improve Investment leverage

- UPI Enabled across all the channels Agent Portal/App, Customer Portal, Branch Portal, CRM Renewals
- Cash and Cheque collection declined by 8%
- Fast and secure, Improved customer experience and no-cost solution