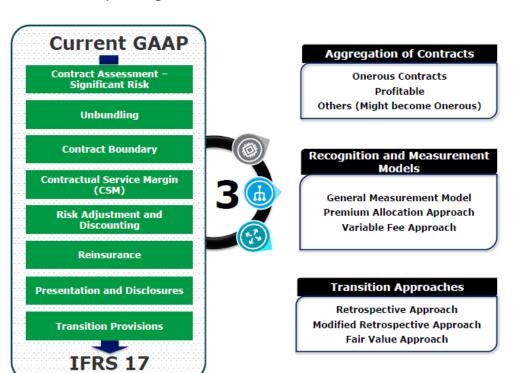

## Ind AS – IFRS 17 changes

IFRS 17 - Key changes

Amortisation of acquisition cost over the period of the Contract Separate valuation for Re-insurance contract.

### Ind AS 109 - Investment

Along with Ind AS 117, the Company will need to consider the implications of Ind AS 109 on Financial Instruments which will have a bearing on the Company's Asset Liability matching.