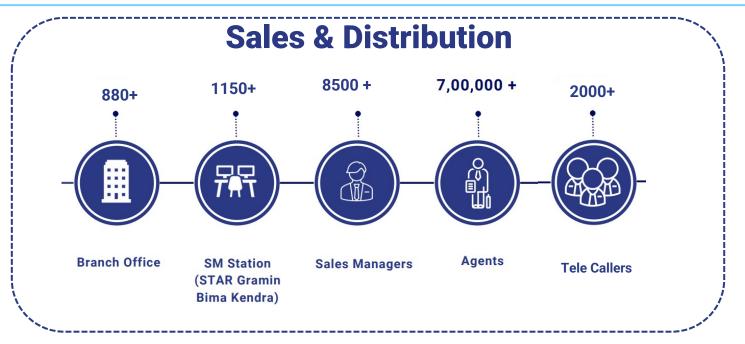

urance Ltd                  | 5142          |
| #3    | Niva bupa health insurance company limited | 4073          |
| #4    | Aditya Birla Health Insurance Co Ltd       | 2717          |
| #5    | ManipalCigna Health Insurance Co Ltd       | 1360          |

| S.No. | Insurers                                   | GWP(Cr) FY24 |
|-------|--------------------------------------------|--------------|
| #1    | Star Health & Allied Insurance Co Ltd      | 15251        |
| #2    | Care Health Insurance Ltd                  | 6864         |
| #3    | Niva Bupa health insurance company limited | 5608         |
| #4    | Aditya Birla Health Insurance Co Ltd       | 3701         |
| #5    | ManipalCigna Health Insurance Co Ltd       | 1692         |

## Robust organization for delivering results









#### Financial Performance- Growth with Profit





- STAR has registered ~35% + PAT growth in each quarter over last year
- PAT for FY 24 has grown 37% for FY 23 vs FY 24

## **Future Growth Trajectory**



#### Where we are today...

- INR 15,251 Cr GWP
- INR 845 Cr PAT

#### Where we want to be in next 4 years....



## **STAR - Core Values**





## **Customer Centricity at Core of Strategy**



Illness to Wellness
Journey

Comprehensive OPD Coverage focusing Wellness Services

Omni Channel Customer Support



Ease of Insurance through smarter underwriting practices

**Product Innovation** 

Superior Digital Claim Experience

**NPS** 

#### **NPS- Customer**



Star Health is placed 2<sup>nd</sup> amongst all other SAHIs.\*



<sup>\*</sup>Based on an external survey done by Kant