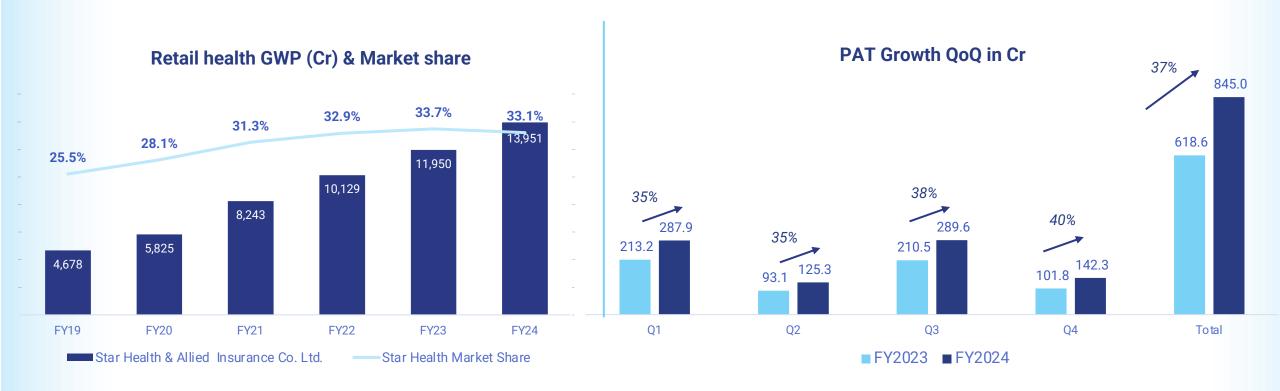

#### Market Leader

STAR is market leader with 33.1% Market Share in retail health

#### PAT Growth

37% PAT Growth

#### Financial Performance- Growth with Profit

- STAR has registered ~35% + PAT growth in each quarter over last year
- PAT for FY 24 has grown 37% for FY 23 vs FY 24

#### Where we are today...

- INR 15,251 Cr GWP
- INR 845 Cr PAT