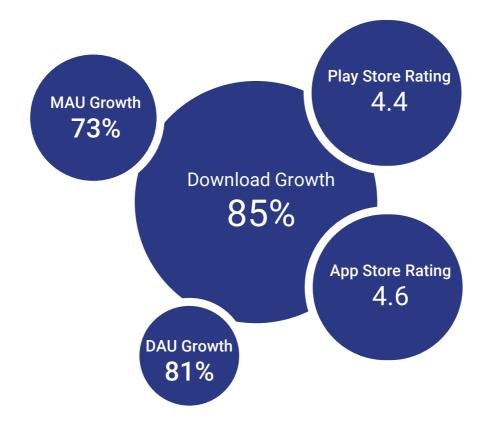

| *                     |

### Star Customer App – Al powered tech for health assessment













To measure vital health parameters for users and gamify app usage



Configuration settings to limit the usage of Face-scan for customer and non-customer.



Biomarkers include blood pressure, heart rate, oxygen saturation, breathing rate, sympathetic stress, parasympathetic activity, pulse-respiration quotient (PRQ), and Wellness Score.



Total Scan 1.25 Lac



Star Customer App



### **Customer App Adoption Oct '23 to Mar '24**







## **D2C Business Enablers**



### **SLAM 3.0 (Smart Lead Allocation Module)**



Integration of Marketing
Intelligence, User profile and
Agent Profile to build smart
match system provides most
efficient sales process



## **Thank You**