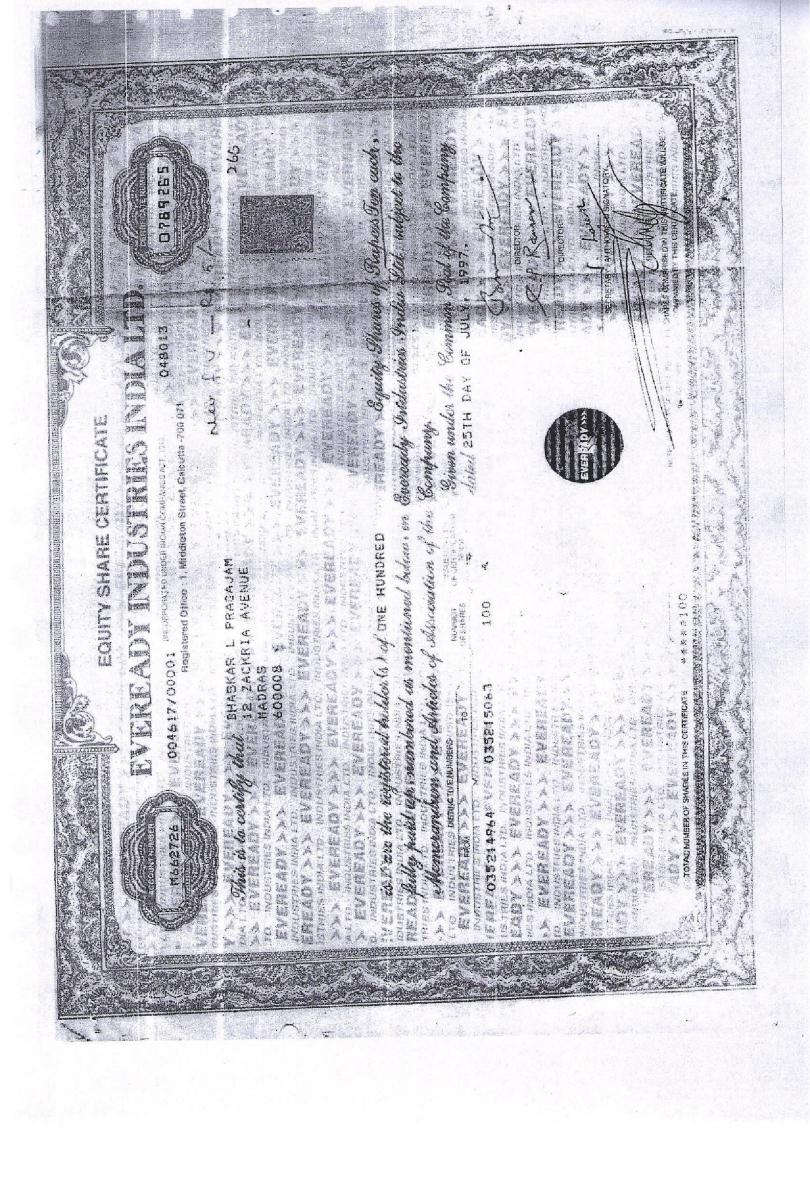

| Sl.<br>No. | Name of the Shareholder | Folio No. | Certificate No. | Distinctive No. | No. of<br>Shares |
|------------|-------------------------|-----------|-----------------|-----------------|------------------|
| 1.         | Bhaskar L Pragajam      | M662726   | 26112           | 11751892 - 2157 | 266              |

## Ref: Folio No. M662726

## Unit: Eveready Industries India Limited

I have the share certificate for Eveready Industries India Limited 266 shares with the face value of Rs.10/- each. But the company split the stocks with the face value of Rs.2/-, I didn't receive it. Kindly, send me the procedure to get it. Herewith I have enclosed my KYC documents, kindly update it.