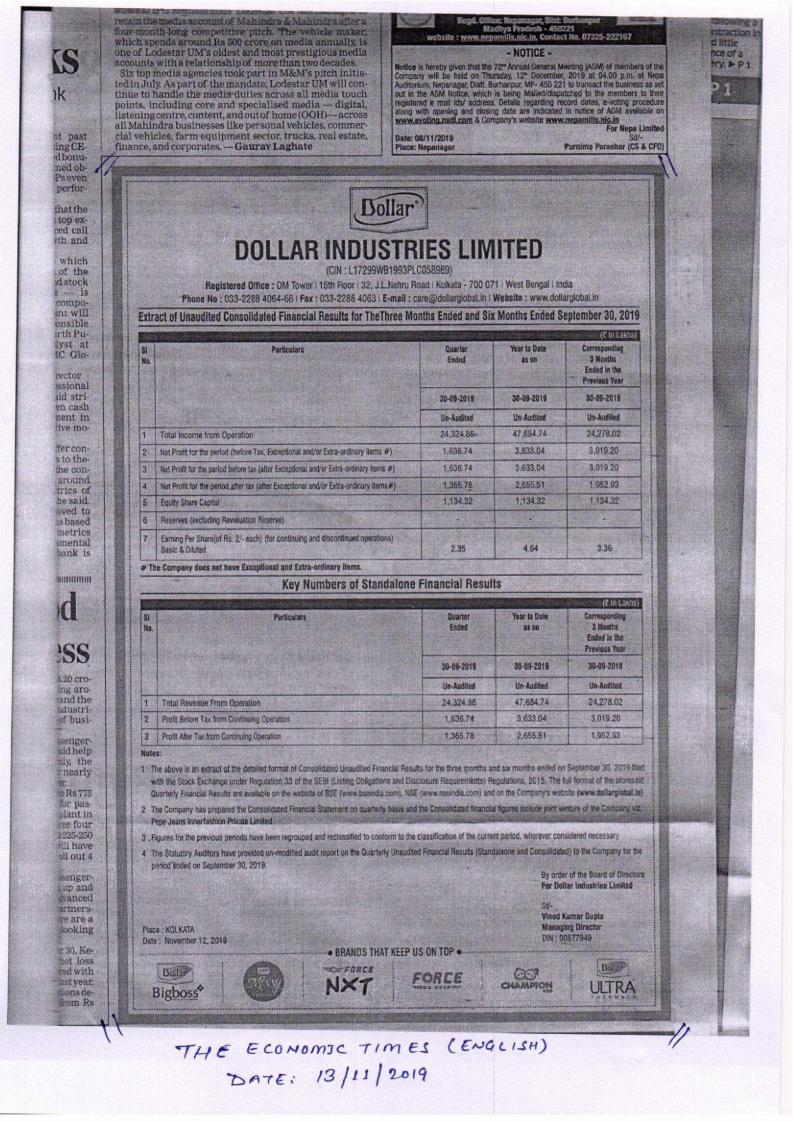

## Reg : Newspaper Publication of Un-audited Financial Results (both standalone & consolidated) of the Company for the quarter and half year ended 30<sup>th</sup> September, 2019.

Pursuant to Regulation 30 read with Part-A of Schedule-III of Securities& Exchange Board of India (Listing Obligations and Disclosure Requirements) Regulations, 2015, enclosed please find the scanned copies of the Un-audited Financial Results (both standalone & consolidated) of the Company for the quarter and half year ended 30th September, 2019 as published in the newspapers viz. The Economic Times in English and Ei Samay in Bengali on 13.11.2019.

Please inform the same to all the concerned.

Thanking You,

Yours faithfully,

For Dollar Industries Limited.

Abhishek Mishra Company Secretary

Encl: As above

|                      | Dollar                                                                                                                                                                                                                                                                                                                                                                                                                                                                                                                                                                                                                                                                                                                                                                                                                                                                                                                                                                                                                                                                                                                                                                                                                                                                                                                                                                                                                                                                                                                                                                                                                                                                                                                                                                                                                                                                                                                                                                                                                                                                                                                         | 5                         |                                                                                                                 |                                                          |
|----------------------|--------------------------------------------------------------------------------------------------------------------------------------------------------------------------------------------------------------------------------------------------------------------------------------------------------------------------------------------------------------------------------------------------------------------------------------------------------------------------------------------------------------------------------------------------------------------------------------------------------------------------------------------------------------------------------------------------------------------------------------------------------------------------------------------------------------------------------------------------------------------------------------------------------------------------------------------------------------------------------------------------------------------------------------------------------------------------------------------------------------------------------------------------------------------------------------------------------------------------------------------------------------------------------------------------------------------------------------------------------------------------------------------------------------------------------------------------------------------------------------------------------------------------------------------------------------------------------------------------------------------------------------------------------------------------------------------------------------------------------------------------------------------------------------------------------------------------------------------------------------------------------------------------------------------------------------------------------------------------------------------------------------------------------------------------------------------------------------------------------------------------------|---------------------------|-----------------------------------------------------------------------------------------------------------------|----------------------------------------------------------|
|                      |                                                                                                                                                                                                                                                                                                                                                                                                                                                                                                                                                                                                                                                                                                                                                                                                                                                                                                                                                                                                                                                                                                                                                                                                                                                                                                                                                                                                                                                                                                                                                                                                                                                                                                                                                                                                                                                                                                                                                                                                                                                                                                                                |                           |                                                                                                                 |                                                          |
|                      | ডলার ইন্ডাস্ট্রিজ                                                                                                                                                                                                                                                                                                                                                                                                                                                                                                                                                                                                                                                                                                                                                                                                                                                                                                                                                                                                                                                                                                                                                                                                                                                                                                                                                                                                                                                                                                                                                                                                                                                                                                                                                                                                                                                                                                                                                                                                                                                                                                              | লিমিটে                    | ড                                                                                                               |                                                          |
|                      | (CIN : L17299WB1993PL<br>রেজিস্টার্ড অফিস ঃ ওম টাওয়ার। পঞ্চনশ তল। ৩২, জে. এল. নেহ্য<br>ফোন নম্বর ঃ ৫০০-২২৮৮ ৪০০৮০৮। সম্প্রদান কলে ০০২, জে. এল. নেহ্য                                                                                                                                                                                                                                                                                                                                                                                                                                                                                                                                                                                                                                                                                                                                                                                                                                                                                                                                                                                                                                                                                                                                                                                                                                                                                                                                                                                                                                                                                                                                                                                                                                                                                                                                                                                                                                                                                                                                                                          | Contraction of the second | ০০৭১ । পশ্চিমবক্ষ । জ                                                                                           |                                                          |
| -                    | ফোন নম্বর ঃ ০০০-২২৮৮ ৪০৬৪-৬৬। ফ্যাক্স : ০০০-২২৮৮ ৪০৬০। ই-মেল<br>০০শে সেপ্টেম্বর, ২০১৯ তারিখে সমাপ্ত তিন মাসের এবং ছয় মাসের জন                                                                                                                                                                                                                                                                                                                                                                                                                                                                                                                                                                                                                                                                                                                                                                                                                                                                                                                                                                                                                                                                                                                                                                                                                                                                                                                                                                                                                                                                                                                                                                                                                                                                                                                                                                                                                                                                                                                                                                                                 | * cora adaliasaiahal      | The second se |                                                          |
|                      |                                                                                                                                                                                                                                                                                                                                                                                                                                                                                                                                                                                                                                                                                                                                                                                                                                                                                                                                                                                                                                                                                                                                                                                                                                                                                                                                                                                                                                                                                                                                                                                                                                                                                                                                                                                                                                                                                                                                                                                                                                                                                                                                | ) বন্দালোগেডেচেড          | আনরাক্ষিত আথিক                                                                                                  |                                                          |
| 14 B                 |                                                                                                                                                                                                                                                                                                                                                                                                                                                                                                                                                                                                                                                                                                                                                                                                                                                                                                                                                                                                                                                                                                                                                                                                                                                                                                                                                                                                                                                                                                                                                                                                                                                                                                                                                                                                                                                                                                                                                                                                                                                                                                                                | সমাপ্ত<br>ৱৈমাসিক         | বে তারিখে<br>ইয়ার-টু-ডেট                                                                                       | লোৰ দাবে<br>পূৰ্ববৰ্তী বছৱে<br>সমাপ্ত<br>সংশ্লিষ্ট ৩ মাস |
|                      |                                                                                                                                                                                                                                                                                                                                                                                                                                                                                                                                                                                                                                                                                                                                                                                                                                                                                                                                                                                                                                                                                                                                                                                                                                                                                                                                                                                                                                                                                                                                                                                                                                                                                                                                                                                                                                                                                                                                                                                                                                                                                                                                | 40.03.2033                | 00.08.4038                                                                                                      | \$0.08.2030                                              |
|                      |                                                                                                                                                                                                                                                                                                                                                                                                                                                                                                                                                                                                                                                                                                                                                                                                                                                                                                                                                                                                                                                                                                                                                                                                                                                                                                                                                                                                                                                                                                                                                                                                                                                                                                                                                                                                                                                                                                                                                                                                                                                                                                                                | অ-নিরীক্ষিত               | অ নিরীক্ষিত                                                                                                     | অ-নিরীক্ষিত                                              |
|                      | কারবার থেকে মোট আয়                                                                                                                                                                                                                                                                                                                                                                                                                                                                                                                                                                                                                                                                                                                                                                                                                                                                                                                                                                                                                                                                                                                                                                                                                                                                                                                                                                                                                                                                                                                                                                                                                                                                                                                                                                                                                                                                                                                                                                                                                                                                                                            | 28,028.5%                 | 89,858,98                                                                                                       | 28,295.02                                                |
| 1 0                  | মেয়াদের জন্য নিট লাভ (কর, ব্যতিক্রমী এবং/বা বিশেষ দক্ষাসমূহের পূর্বে#)<br>মারুর কার্ব                                                                                                                                                                                                                                                                                                                                                                                                                                                                                                                                                                                                                                                                                                                                                                                                                                                                                                                                                                                                                                                                                                                                                                                                                                                                                                                                                                                                                                                                                                                                                                                                                                                                                                                                                                                                                                                                                                                                                                                                                                         | 2,606.98                  | 0,000.08                                                                                                        | 0,058.20                                                 |
| 8                    | করের পূর্বে মেয়াদের জন্য নিট লাভ (ব্যতিক্রমী এবং/বা বিশেষ দক্ষাসমূহের পরে#)<br>করের পার (মেয়দের জন্য নিট লাভ (ব্যতিক্রমী এবং/বা বিশেষ দক্ষাসমূহের পরে#)                                                                                                                                                                                                                                                                                                                                                                                                                                                                                                                                                                                                                                                                                                                                                                                                                                                                                                                                                                                                                                                                                                                                                                                                                                                                                                                                                                                                                                                                                                                                                                                                                                                                                                                                                                                                                                                                                                                                                                      | 2,608.98                  | \$,645,08                                                                                                       | 0,033,20                                                 |
| e                    | করের পরে মেয়াদের জন্য নিট লাভ (খ্যতিক্রমী এবং/বা বিশেষ দফাসমূহের পরে#)<br>ইক্রুইটি শেয়ার মূলধন                                                                                                                                                                                                                                                                                                                                                                                                                                                                                                                                                                                                                                                                                                                                                                                                                                                                                                                                                                                                                                                                                                                                                                                                                                                                                                                                                                                                                                                                                                                                                                                                                                                                                                                                                                                                                                                                                                                                                                                                                               | 3,060.95                  | 2,600.00                                                                                                        | 2,202,20                                                 |
| 6                    | সংরক্ষণ (পুনর্মুল্যায়ন সংরক্ষণ ব্যতীত)                                                                                                                                                                                                                                                                                                                                                                                                                                                                                                                                                                                                                                                                                                                                                                                                                                                                                                                                                                                                                                                                                                                                                                                                                                                                                                                                                                                                                                                                                                                                                                                                                                                                                                                                                                                                                                                                                                                                                                                                                                                                                        | \$,508.02                 | ٤७.80٤,٤                                                                                                        | 5,508.02                                                 |
| 9                    | শেয়ারপ্রতি আয় (প্রতিটি ২ টাকার) (চাল এবং বিচ্ছিন ঝার্যাবলীর জন্ম)                                                                                                                                                                                                                                                                                                                                                                                                                                                                                                                                                                                                                                                                                                                                                                                                                                                                                                                                                                                                                                                                                                                                                                                                                                                                                                                                                                                                                                                                                                                                                                                                                                                                                                                                                                                                                                                                                                                                                                                                                                                            |                           |                                                                                                                 |                                                          |
|                      | প্রাথমিক ও মিশ্রিত :<br>গম্পানির ব্যক্তিক্রমী এবং বিশেষ দক্ষাসমূহ কিছু নেই।                                                                                                                                                                                                                                                                                                                                                                                                                                                                                                                                                                                                                                                                                                                                                                                                                                                                                                                                                                                                                                                                                                                                                                                                                                                                                                                                                                                                                                                                                                                                                                                                                                                                                                                                                                                                                                                                                                                                                                                                                                                    | 2.00                      | 8.%8                                                                                                            | 60.0                                                     |
| -                    | া আলে ব্যাতজনা অবহোৱনের ধব্যসমূহ কিছু নেহা<br>স্ট্রান্ডআলোন আর্থিক ফলাফলে                                                                                                                                                                                                                                                                                                                                                                                                                                                                                                                                                                                                                                                                                                                                                                                                                                                                                                                                                                                                                                                                                                                                                                                                                                                                                                                                                                                                                                                                                                                                                                                                                                                                                                                                                                                                                                                                                                                                                                                                                                                      |                           |                                                                                                                 |                                                          |
|                      | জাতনালোন আৰ্থক কল্পিলে                                                                                                                                                                                                                                                                                                                                                                                                                                                                                                                                                                                                                                                                                                                                                                                                                                                                                                                                                                                                                                                                                                                                                                                                                                                                                                                                                                                                                                                                                                                                                                                                                                                                                                                                                                                                                                                                                                                                                                                                                                                                                                         | র মূল অন্ধসমূহ            |                                                                                                                 |                                                          |
| হুদং<br>নং           | निरद्वन् विद्वन्त                                                                                                                                                                                                                                                                                                                                                                                                                                                                                                                                                                                                                                                                                                                                                                                                                                                                                                                                                                                                                                                                                                                                                                                                                                                                                                                                                                                                                                                                                                                                                                                                                                                                                                                                                                                                                                                                                                                                                                                                                                                                                                              | সমাপ্ত                    | যে তারিখে                                                                                                       | (দাস টাকায়)<br>পূৰ্ববৰ্তী বছৰে                          |
|                      |                                                                                                                                                                                                                                                                                                                                                                                                                                                                                                                                                                                                                                                                                                                                                                                                                                                                                                                                                                                                                                                                                                                                                                                                                                                                                                                                                                                                                                                                                                                                                                                                                                                                                                                                                                                                                                                                                                                                                                                                                                                                                                                                | ব্রৈমাসিক                 | ইয়ার-টু-ডেট                                                                                                    | সমাপ্ত<br>সমাপ্ত<br>সংশ্লিষ্ট ৩ মাস                      |
|                      | and the second sec                                                                                                                                                                                                                                             | 00.03.2033                | 00.03.2033                                                                                                      | 00,03,2038                                               |
| 5                    | কারবার থেকে মোট রাজস্ব                                                                                                                                                                                                                                                                                                                                                                                                                                                                                                                                                                                                                                                                                                                                                                                                                                                                                                                                                                                                                                                                                                                                                                                                                                                                                                                                                                                                                                                                                                                                                                                                                                                                                                                                                                                                                                                                                                                                                                                                                                                                                                         | অ-নিরীঞ্চিত               | অ-নিরীক্ষিত                                                                                                     | অ-নির্রীক্ষিত                                            |
| 2                    | চালু কারবার থেকে কর-পূর্বনতী লাভ                                                                                                                                                                                                                                                                                                                                                                                                                                                                                                                                                                                                                                                                                                                                                                                                                                                                                                                                                                                                                                                                                                                                                                                                                                                                                                                                                                                                                                                                                                                                                                                                                                                                                                                                                                                                                                                                                                                                                                                                                                                                                               | 28,028.53                 | 89,028.98                                                                                                       | 28,295,02                                                |
| 0                    | চালু কারবার থেকে কর-পরবন্তী লাভ                                                                                                                                                                                                                                                                                                                                                                                                                                                                                                                                                                                                                                                                                                                                                                                                                                                                                                                                                                                                                                                                                                                                                                                                                                                                                                                                                                                                                                                                                                                                                                                                                                                                                                                                                                                                                                                                                                                                                                                                                                                                                                | 3,000,98                  | 0,600,08                                                                                                        | 0,033.20                                                 |
| <b>জন্তব্য</b>       |                                                                                                                                                                                                                                                                                                                                                                                                                                                                                                                                                                                                                                                                                                                                                                                                                                                                                                                                                                                                                                                                                                                                                                                                                                                                                                                                                                                                                                                                                                                                                                                                                                                                                                                                                                                                                                                                                                                                                                                                                                                                                                                                | 3,066.95                  | 2,900.05                                                                                                        | 2,202,20                                                 |
| সম্প<br>যাত          | বি (লিস্টিং অবলিচোশনস আজে ডিসক্রোজার রিক্যোয়ারমেন্টস) রেগুলেশনস, ২০১৫-এর রেং<br>রবে সমাস্ত্র তিন মাসের এবং ছয় মাসের জন্য কনসেলিডেটেড অনিরীক্ষিত আর্থিক ফ্লাফলের নি<br>ধূর্ণ বয়ান বিএসই-র ওয়েবসাইটে (www.bseindia.com), এনএসই-র ওয়েবসাইটে (www.bsei<br>ব।                                                                                                                                                                                                                                                                                                                                                                                                                                                                                                                                                                                                                                                                                                                                                                                                                                                                                                                                                                                                                                                                                                                                                                                                                                                                                                                                                                                                                                                                                                                                                                                                                                                                                                                                                                                                                                                                  | ndia.com) এবং জোম্পা      | । ওপরোঞ্জ ফলাফল। উপচ<br>নির ওয়েবসাইট (www.dc                                                                   | রাজ আর্থিক ফলাফজের<br>Maralabal.in)-এ পাওয়া             |
| ২ কো                 | ম্পানি ত্রৈমাসিক ডিস্তিতে কনসোগিডেটেড আর্থিক বিবৃতি প্রস্তুত করেছেন এবং কনসোগিডের<br>প জিনস ইনারফাশন প্রাইডেট লিমিটিড-এর অঙ্কসমূহ।                                                                                                                                                                                                                                                                                                                                                                                                                                                                                                                                                                                                                                                                                                                                                                                                                                                                                                                                                                                                                                                                                                                                                                                                                                                                                                                                                                                                                                                                                                                                                                                                                                                                                                                                                                                                                                                                                                                                                                                             | টড আর্থিক অন্তসমূহের      | অন্তর্গত রয়েছে কোম্পারি                                                                                        | ার জযোগী জেলাব সংগ                                       |
| ৩, চলা               | উ মেয়াদের সঙ্গে শ্রেণীবন্ধকরণ করাতে পর্ববন্ধী সোগারের জন্মবন্দ কর্তিক                                                                                                                                                                                                                                                                                                                                                                                                                                                                                                                                                                                                                                                                                                                                                                                                                                                                                                                                                                                                                                                                                                                                                                                                                                                                                                                                                                                                                                                                                                                                                                                                                                                                                                                                                                                                                                                                                                                                                                                                                                                         |                           |                                                                                                                 |                                                          |
| ৪. বাধ<br>আন         | বন্ধ অভিটরগণ সেপ্টেম্বর ৩০, ২০১৯ তারিখে সমাধ্য অবগৰ্থ বুদাবদ্যাস অবং পুনঃপ্রেণা<br>মতিফায়েত অভিট রিপোর্ট পেশ করেছেন।                                                                                                                                                                                                                                                                                                                                                                                                                                                                                                                                                                                                                                                                                                                                                                                                                                                                                                                                                                                                                                                                                                                                                                                                                                                                                                                                                                                                                                                                                                                                                                                                                                                                                                                                                                                                                                                                                                                                                                                                          | মনিরীক্ষিত আর্থিক ফল      | াফন (স্ট্যান্ডখ্যালোন এব                                                                                        | ং কনসোলিডেটেড)-এ                                         |
|                      |                                                                                                                                                                                                                                                                                                                                                                                                                                                                                                                                                                                                                                                                                                                                                                                                                                                                                                                                                                                                                                                                                                                                                                                                                                                                                                                                                                                                                                                                                                                                                                                                                                                                                                                                                                                                                                                                                                                                                                                                                                                                                                                                |                           |                                                                                                                 | - CE DITIPALLISIES                                       |
| স্থান ঃ ক<br>তারিখ ঃ | নভেম্বর ১২, ২০১৯                                                                                                                                                                                                                                                                                                                                                                                                                                                                                                                                                                                                                                                                                                                                                                                                                                                                                                                                                                                                                                                                                                                                                                                                                                                                                                                                                                                                                                                                                                                                                                                                                                                                                                                                                                                                                                                                                                                                                                                                                                                                                                               |                           | ন্ধাঃ<br>বিনোদ কুমার গুপ্তা<br>ম্যানেজিং ভিরেক্টর<br>DIN : 00877949                                             |                                                          |
| (n                   | BRANDS THAT KEEP US ON FORCE                                                                                                                                                                                                                                                                                                                                                                                                                                                                                                                                                                                                                                                                                                                                                                                                                                                                                                                                                                                                                                                                                                                                                                                                                                                                                                                                                                                                                                                                                                                                                                                                                                                                                                                                                                                                                                                                                                                                                                                                                                                                                                   | TOP                       |                                                                                                                 | Manual Constant of Constant of Constants                 |
| 6                    |                                                                                                                                                                                                                                                                                                                                                                                                                                                                                                                                                                                                                                                                                                                                                                                                                                                                                                                                                                                                                                                                                                                                                                                                                                                                                                                                                                                                                                                                                                                                                                                                                                                                                                                                                                                                                                                                                                                                                                                                                                                                                                                                | ICE .                     | 007                                                                                                             | Dalla                                                    |
| DIE                  | The second secon |                           | HAMPION                                                                                                         | ULTRA                                                    |