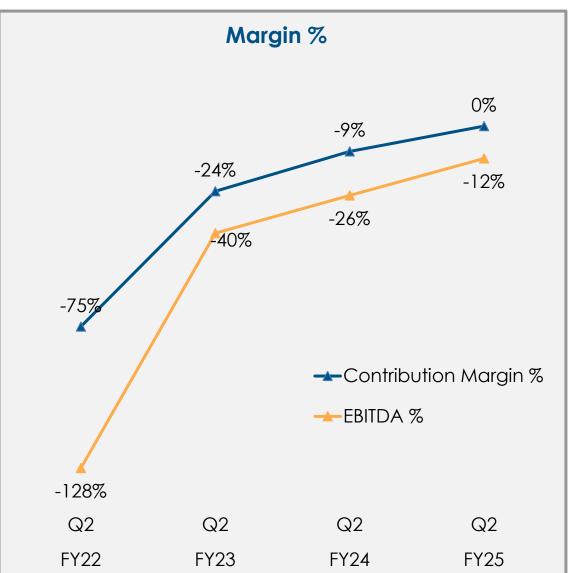

--|--------|
| Revenue                           | 1,200  | 1,337  | 1,484  | 1,591  | 1,710  | 1,855  | 2,043  | 2,211  | 2,375  | 2,524  | 2,694  |
| Contribution<br>(non-GAAP)#       | 459    | 542    | 629    | 690    | 741    | 818    | 905    | 980    | 1,061  | 1,113  | 1,164  |
| Contribution %                    | 38%    | 41%    | 42%    | 43%    | 43%    | 44%    | 44%    | 44%    | 45%    | 44%    | 43%    |
| Adjusted<br>EBITDA (non-<br>GAAP) | (111)  | (75)   | (14)   | 53     | 107    | 171    | 227    | 277    | 324    | 348    | 382    |
| Adj EBITDA %                      | (9%)   | (6%)   | (1%)   | 3%     | 6%     | 9%     | 11%    | 13%    | 14%    | 14%    | 14%    |



## **New Initiatives**

# policybazaar paisabazaar

## Market leaders with improving efficiency











# New initiatives: Rolling 12 months

### Revenue triples in 2 years, margin improved significantly

| 12 months<br>ending<br>(₹ Crores) | Mar-22 | Jun-22 | Sep-22 | Dec-22 | Mar-23 | Jun-23 | Sep-23 | Dec-23 | Mar-24 | Jun-24 | Sep-24 |
|-----------------------------------|--------|--------|--------|--------|--------|--------|--------|--------|--------|--------|--------|
| Revenue                           | 225    | 355    | 503    | 638    | 848    | 863    | 914    | 1,007  | 1,062  | 1,259  | 1,444  |
| Contribution (non-GAAP)#          | (136)  | (183)  | (211)  | (193)  | (118)  | (81)   | (61)   | (38)   | (34)   | (21)   | 0      |
| Contribution %                    | (60%)  | (52%)  | (42%)  | (30%)  | (14%)  | (9%)   | (7%)   | (4%)   | (3%)   | (2%)   | 0%     |
| Adju