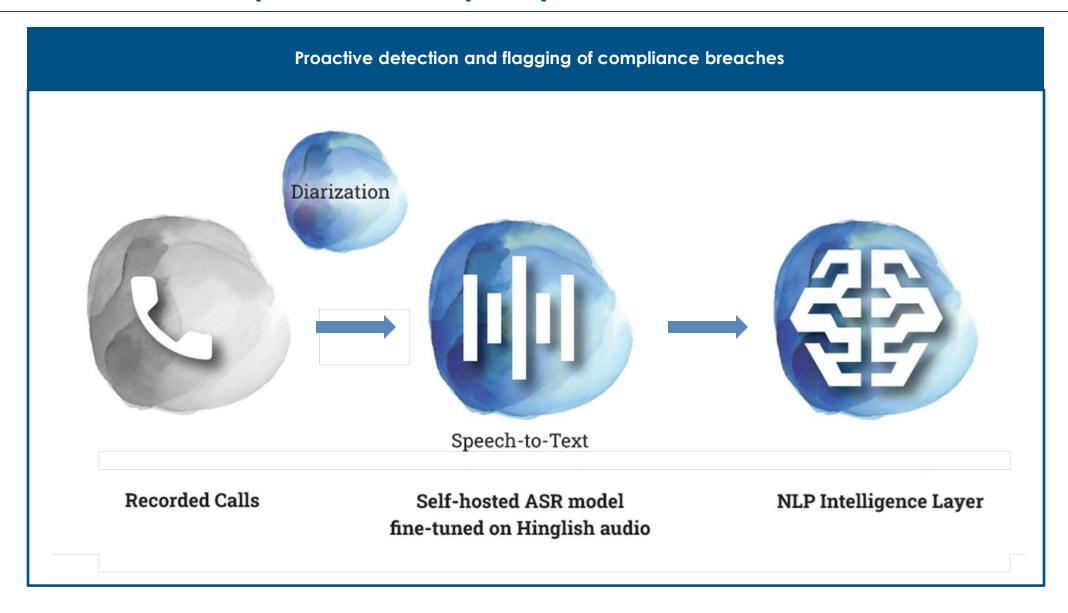

of Business







#### Technology solutions for Consumers A wholesome experience in the App





## Technology solutions for Insurance Partners: Risk Assessment

#### Al based risk framework used to detect fraud





#### Technology solutions for Insurance Partners: Risk Assessment

#### AI based risk framework used to detect fraud





#### Technology solutions for Insurance Partners: Risk Assessment

#### AI based risk framework used to detect fraud

#### Face Matching, Voice Matching and Liveness Scores



Face biometrics & Voice identification employed for fraud detection.

Liveliness Detection is done to check for deepfakes, if any.

#### Verification with Public Databases





## **Technology solutions to Empower employees**





## AI-based call compliance and quality assessment





## **Technology solutions to Empower employees**

#### policy bazaar paisabazaar

## **CRM systems**

#### Proprietary systems for lead management & booking management



System conducts "Intent Analysis"

Match
Lead-score
with
Agent-score

Auto-allocation of leads, system based DND mode, call reminders

ML based voice analytics for Pitch Quality Check



## **Technology solutions to Empower employees**





## **CRM systems**

CRM system with additional features: a mobile app format to provide assistance to our employees supporting consumers through in-person appointments











# **Technology solutions to Empower employees**



### **Unified Communication**

- Omni-channel experience for the customer
- Central Repository of all the communication sent out to the customer
- Include