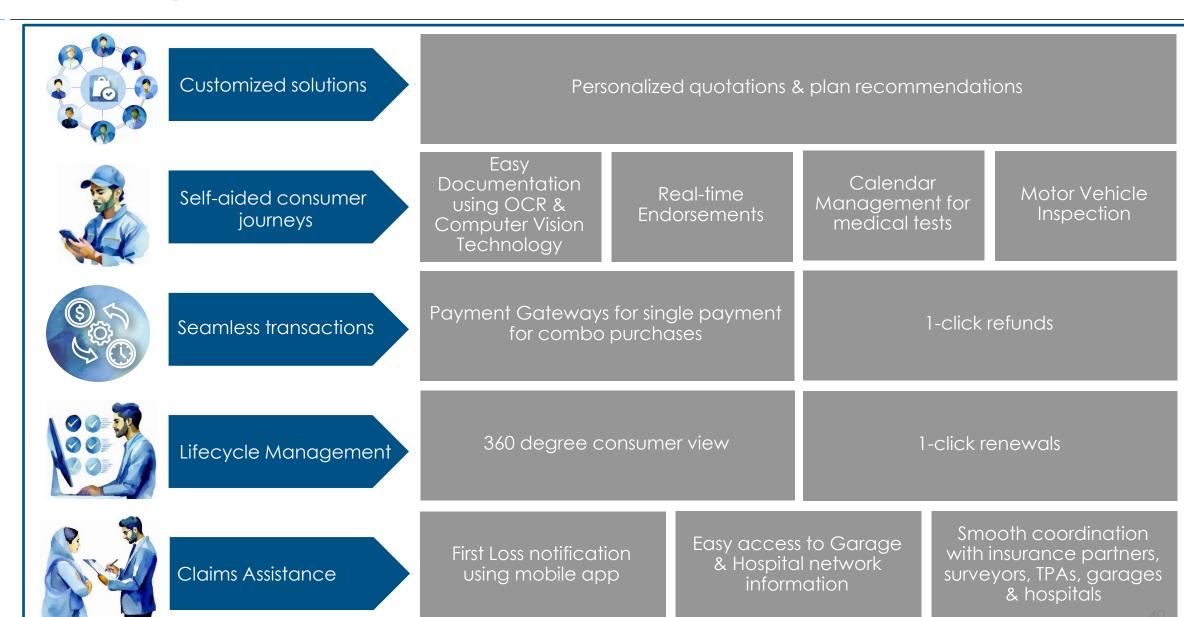

assistance
- Multiple product purchase & combos



#### Chat

- Assistance during purchase through chatbots
- One-click renewals
- Real-time updates on service & claims requests



#### In person

- Convenience of location
- Human touch
- Service & Claims assistance
- Multiple product purchase & combos



## Phygital approach





#### On-ground sales support in 200+ cities, helping convert better







Omni-channel experience for trust building

Extension of PB experience from tele-assistance to human-touch & physical accessibility

One stop solution for consumers who don't want to transact online

38



#### Technology for Consumers & Insurance Partners





#### Seamless services using integrations for dedicated & real-time data pipes







## **Technology solutions for Consumers**









#### **Technology solutions for Consumers**

#### User friendly interface assisting customers throughout the lifecycle









#### Fill-in customer details

Compare products across insurers Self video inspection (Motor)

Self video inspection (Motor) or Telemedical (Life / Health) or upload docs

Easy payment process



#### Unique customer journey through Chatbots

- ✓ Handles customer queries resulting in faster fulfilment
- ✓ Response within a minute
- ✓ Increased Unassisted Share of Business







#### Technology solutions for Consumers A wholesome experience in the App





## Technology solutions for Insurance Partners: Risk Assessment

#### Al based risk framework used to detect fraud





#### Technology solutions for Insurance Partners: Risk Assessment

#### AI based ri