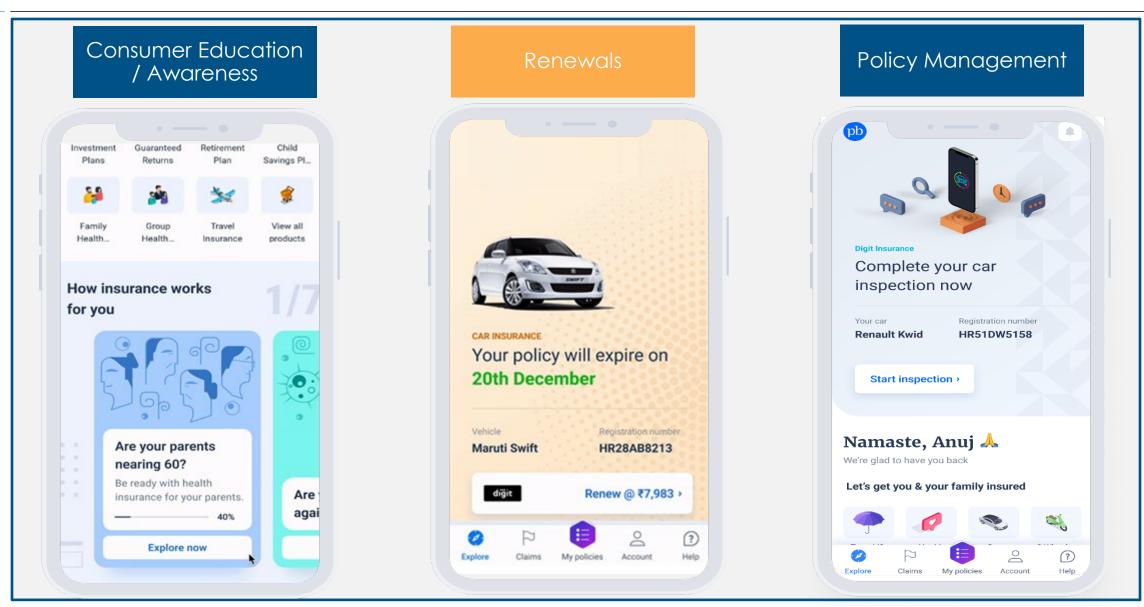

ransact online

38



#### Technology for Consumers & Insurance Partners





#### Seamless services using integrations for dedicated & real-time data pipes







## **Technology solutions for Consumers**









#### **Technology solutions for Consumers**

#### User friendly interface assisting customers throughout the lifecycle









#### Fill-in customer details

Compare products across insurers Self video inspection (Motor)

Self video inspection (Motor) or Telemedical (Life / Health) or upload docs

Easy payment process



#### Unique customer journey through Chatbots

- ✓ Handles customer queries resulting in faster fulfilment
- ✓ Response within a minute
- ✓ Increased Unassisted Share of Business







#### Technology solutions for Consumers A wholesome experience in the App





## Technology solutions for Insurance Partners: Risk Assessment

#### Al based risk framework used to detect fraud





#### Technology solutions for Insurance Partners: Risk Assessment

#### AI based risk framework used to detect fraud





#### Technology solutions for Insurance Partners: Risk Assessment

#### AI based risk framework used to detect fraud

#### Face Matching, Voice Matching and Liveness Scores



Face biometrics & Voice identification employed for fraud detection.

Liveliness Detection is done to check for deepfakes, if any.

#### Verification with Public Databases





## **Technology solutions to Empower employees**





## AI-based call compliance and quality assessment





## **Technology solutions to Empower employees**

#### policy bazaar paisabazaar

## **CRM