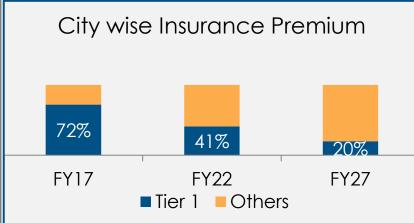

Life | Total |
| USA & Canada          | 2.7             | 8.6      | 11.3  | 1,999         | 6,416    | 8,415 |
| Advanced EMEA         | 4.3             | 3.0      | 7.4   | 1,957         | 1,351    | 3,308 |
| Emerging EMEA         | 0.6             | 1.0      | 1.5   | 30            | 49       | 80    |
| Advanced Asia Pacific | 5.4             | 3.1      | 8.6   | 1,964         | 1,133    | 3,096 |
| Emerging Asia         | 2.1             | 1.6      | 3.6   | 131           | 98       | 229   |
| World                 | 2.8             | 4.0      | 6.8   | 354           | 499      | 853   |
| India                 | 3.0             | 1.0      | 4.0   | 70            | 22       | 92    |
|                       |                 |          |       |               |          |       |



Tier 1 cities
contribute 10%
population of the
country
but 41% of
Insurance
premium





#### **Evolution of Insurance Distribution Channels**







## India's Insurtech Ecosystem

| Categories                          | B2C                                                                                                      | B2B2C                                                              |                                                                       | B2B                                                      |
|-------------------------------------|----------------------------------------------------------------------------------------------------------|--------------------------------------------------------------------|------------------------------------------------------