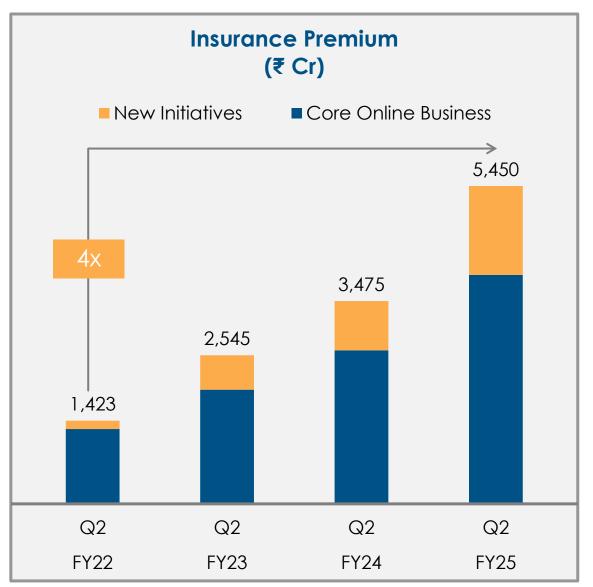

The extracts of Un-audited Standalone and Consolidated Financial Results will be published in the Newspapers in terms of Regulation 47 of the Listing Regulations;

- (ii) Earning release dated November 05, 2024, on the Results as enclosed herewith;
- (iii) Press Release titled as "Online Insurance New Premium grew 61% YoY led by new Health & Life Insurance at 69% 44% Revenue growth, PAT improved by ₹72 Cr to a profit of ₹51 Cr" is enclosed herewith;