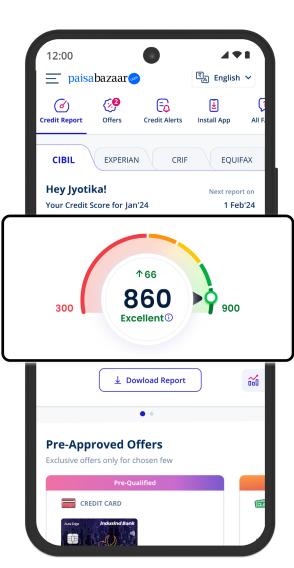

ta https://sahamati.org.in/

<sup>^</sup> Banks, NBFCs, Insurance companies, GSTN, Depositories, AMCs \$ H1 FY25 average







# PB Money, an AA-based Personal Financial Management tool Beta launch in Q3

### Strong Industry-first consumer proposition

- > Connect all accounts in one place
  - Bank accounts
  - Investments MF & Stocks
  - GST
  - Insurance
- > Track & manage income & expenses
- > Take better financial decisions
  - Our RIA license to help give right advise
  - Advice across investments, insurance & banking



Unified view of bank accounts & investments



Insights on income, expenses & investments



Advisory for better investment decisions





# Credit Score platform continues to be the backbone of consumer engagement

Enabled 4.8 Cr consumers to be credit aware





















### **Credit Score Platform**

### Helping consumers get actionable insights to manage & improve score



Help track score changes



Insights on score change



Help raise dispute









## Collaborating with ecosystem to detect fraud early, manage risk





- Capturing & implementing best practices
- Partnering with ecosystem to build capabilities for fraud detection









### Aim to be the platform for fraud-avoidance & sustainable risk











### Building a robust fraud identification framework by identifying linkages







## Al-driven model for compliance monitoring



# **New initiatives**



# policybazaar paisabazaar



## Sustained market leadership & Increasing efficiency

- PBPartners.com is a platform for independent sellers of Insurance and other finan