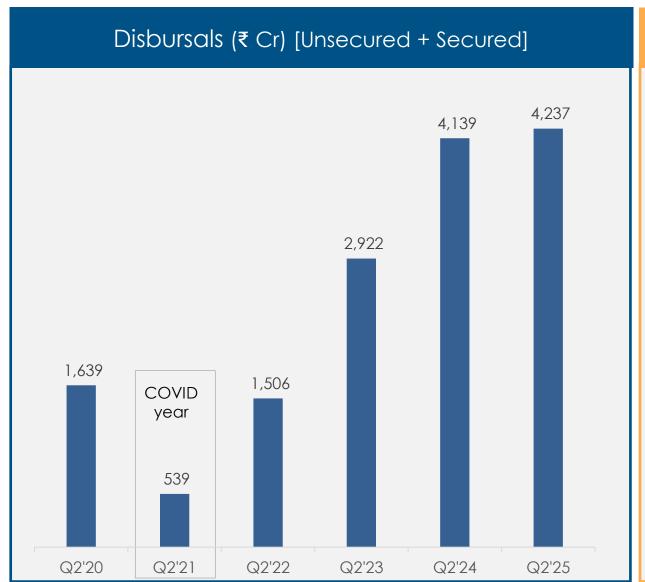

nsecured credit & Cards

For sustainable, long-term growth, industry encouraged to review supernormal growth in unsecured

Guidance led to policy & process changes for a stronger ecosystem

Rapid growth in unsecured credit post COVID, led by new categories like BNPL, STPL & influx of capital

Stress observed in certain segments across unsecured lending, leading to tightening

Industry advised to review & moderate super-normal growth in unsecured loans

On-boarding processes paused for some Banks, NBFCs due to process & pricing concerns

Risk-weight increase for unsecured credit; increase in cost of funds /supply crunch for downstream NBFCs

Guidance around co-brand regulations and V-KYC led to policy and process changes





## Moderation in Q2; H2'25 to remain muted for Unsecured growth











# Maintaining positive adj. EBITDA, contributed by trail revenue





Improved processes & offerings leading to sustainable margins

Continued investments in brand, product & tech to improve margins

Co-created products driving trail revenue



# Going deeper into each aspect of unsecured to offer seamless consumer

# experience

### Own Digital Fulfilment helping:

- Plug leakages 

  Efficient Funnel
- Provide great consumer experience

### **Expanding partnerships** across:

- Consumer Segments, Geographies
- 6 new partners added in Q2, 7 in pipeline

### **Co-created strategy** to offer:

- Consumer-friendly propositions, seamless
   CX
- Higher LTV per customer



### Use **AA ecosystem** for:

- Sharper segmentation
- Better Portfolio Performance

### Deepen consumer engage