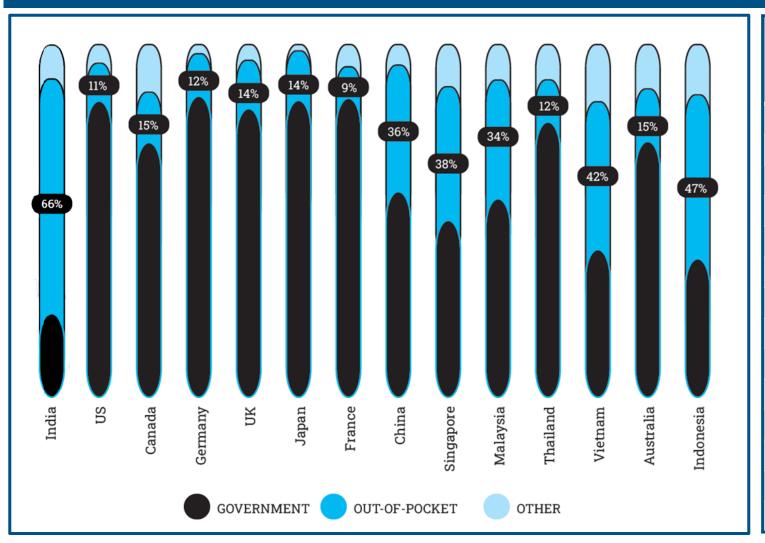

Trusted & **Unbiased Advisory** 





Surrogate Underwriting & Risk-based Pricing

#### Benefits to the Insurer



Tech-Based process innovation



Product & Price Simulation Support











Disclosures

**Operating Cost** Efficiency



Untapped Consumer Markets

# policy bazaar ...... " INDIA'S LARGEST MARKETPLACE FOR INSURANCE



**93**%

Market share
(online aggregators)^



46.8mn
Insurance Policies sold
(till date)



73%
Health & Life new premium growth YoY
(H1 FY25)



₹ **5,450 Cr**Insurance premium (Q2 FY25)



**90%** CSAT

18.3mn
Transacting Consumers
till date



**50**Insurance
Partners





## India continues to have one of the widest protection gaps

66% of Health expenditure is Out-of-Pocket: Health insurance is needed

#### Health Expenditure by Source of Financing



| Country   | Out-of-Pocket as % Healthcare Expense |
|-----------|---------------------------------------|
| India     | 66%                                   |
| Australia | 15%                                   |
| Canada    | 15%                                   |
| China     | 36%                                   |
| France    | 9%                                    |
| Germany   | 12%                                   |
| Indonesia | 47%                                   |
| Japan     | 14%                                   |
| Malaysia  | 34%                                   |
| Singapore | 38%                                   |
| Thailand  | 12%                                   |
| UK        | 14%                                   |
| US        | 11%