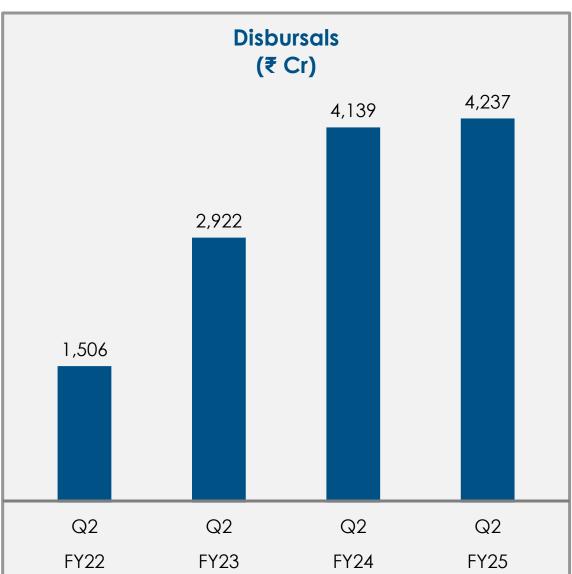

The extracts of Un-audited Standalone and Consolidated Financial Results will be published in the Newspapers in terms of Regulation 47 of the Listing Regulations;

- (ii) Earning release dated November 05, 2024, on the Results as enclosed herewith;
- (iii) Press Release titled as "Online Insurance New Premium grew 61% YoY led by new Health & Life Insurance at 69% 44% Revenue growth, PAT improved by ₹72 Cr to a profit of ₹51 Cr" is enclosed herewith;