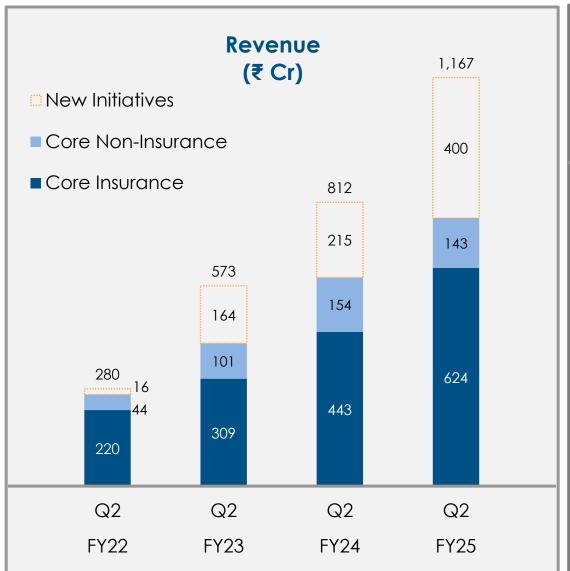

The extracts of Un-audited Standalone and Consolidated Financial Results will be published in the Newspapers in terms of Regulation 47 of the Listing Regulations;

- (ii) Earning release dated November 05, 2024, on the Results as enclosed herewith;
- (iii) Press Release titled as "Online Insurance New Premium grew 61% YoY led by new Health & Life Insurance at 69% 44% Revenue growth, PAT improved by ₹72 Cr to a profit of ₹51 Cr" is enclosed herewith;