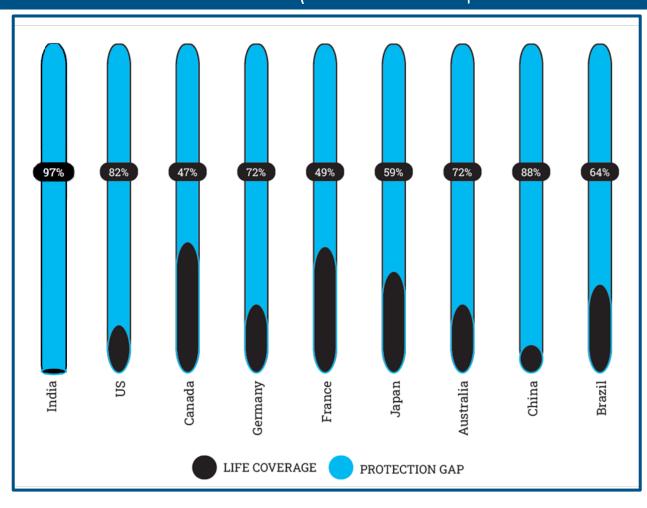

|
| China     | 36%                                   |
| France    | 9%                                    |
| Germany   | 12%                                   |
| Indonesia | 47%                                   |
| Japan     | 14%                                   |
| Malaysia  | 34%                                   |
| Singapore | 38%                                   |
| Thailand  | 12%                                   |
| UK        | 14%                                   |
| US        | 11%                                   |
| Vietnam   | 42%                                   |



## India continues to have one of the widest protection gaps

#### Only 3% Life Coverage: Term Insurance is needed

## Mortality protection gap (Protection required minus Life Coverage)



| Country   | Protection Gap |
|-----------|----------------|
| India     | <b>97</b> %    |
| US        | 82%            |
| Canada    | 47%            |
| Germany   | 72%            |
| France    | 49%            |
| Japan     | 59%            |
| Australia | 72%            |
| China     | 88%            |
| Brazil    | 64%            |



## India is vast and growing

## policybazaar opaisa

#### paisabazaar

#### The future is in Tier 2 & 3 cities



|                       | Penetration (%) |          |       | Density (USD) |          |       |
|-----------------------|-----------------|----------|-------|---------------|----------|-------|
| Geography             | Life            | Non-Life | Total | Life          | Non-Life | Total |
| USA & Canada          | 2.7             | 8