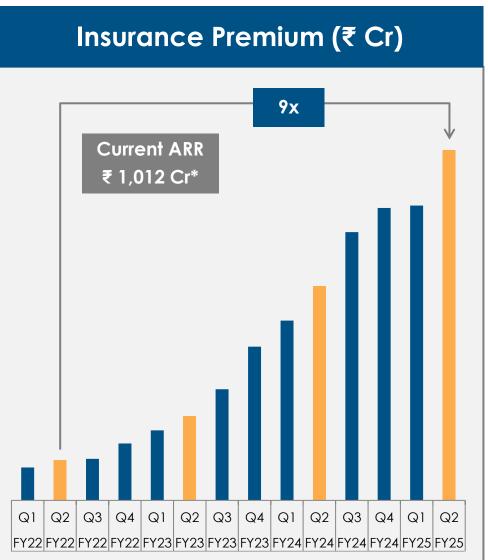

#### November 05, 2024

To

**National Stock Exchange of India Limited** 

Exchange Plaza, 5<sup>th</sup> Floor, Plot No. C/1, G Block, Bandra-Kurla Complex, Bandra (East), Mumbai – 400051

Dalal Street, Fort, Mumbai – 400001