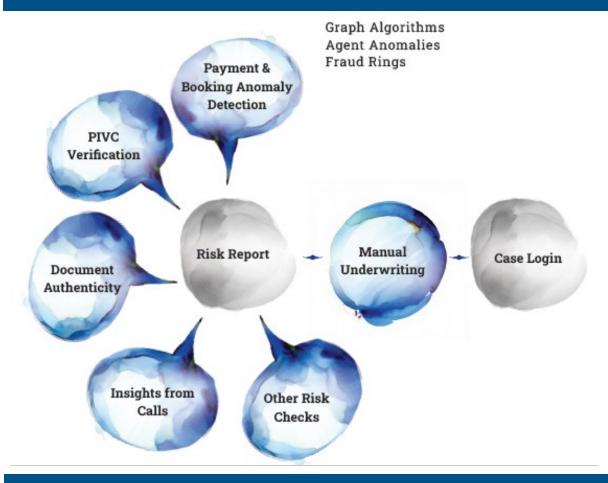

spection (Motor)

Self video inspection (Motor) or Telemedical (Life / Health) or upload docs

Easy payment process



#### Unique customer journey through Chatbots

- ✓ Handles customer queries resulting in faster fulfilment
- ✓ Response within a minute
- ✓ Increased Unassisted Share of Business







#### Technology solutions for Consumers A wholesome experience in the App





## Technology solutions for Insurance Partners: Risk Assessment

#### Al based risk framework used to detect fraud





#### Technology solutions for Insurance Partners: Risk Assessment

#### AI based risk framework used to detect fraud





#### Technology solutions for Insurance Partners: Risk Assessment

#### AI based risk framework used to detect fraud

#### Face Matching, Voice Matching and Liveness Scores



Face biometrics & Voice identification employed for fraud detection.

Liveliness Detection is done to check for deepfakes, if any.

#### Verification with Public Databases





## **Technology solutions to Empower employees**





## AI-based call compliance and quality assessment





## **Technology solutions to Empower employees**

#### policy bazaar paisabazaar

## **CRM systems**

#### Proprietary systems for lead management & booking management



System conducts "Intent Analysis"

Match
Lead-score
with
Agent-score

Auto-allocation of leads, system based DND mode, call reminders

ML based voice analytics for Pitch Quality Check



## **Technology solutions to Empower employees**





## **CRM systems**

CRM system with additional features: a mobile app format to provide assistance