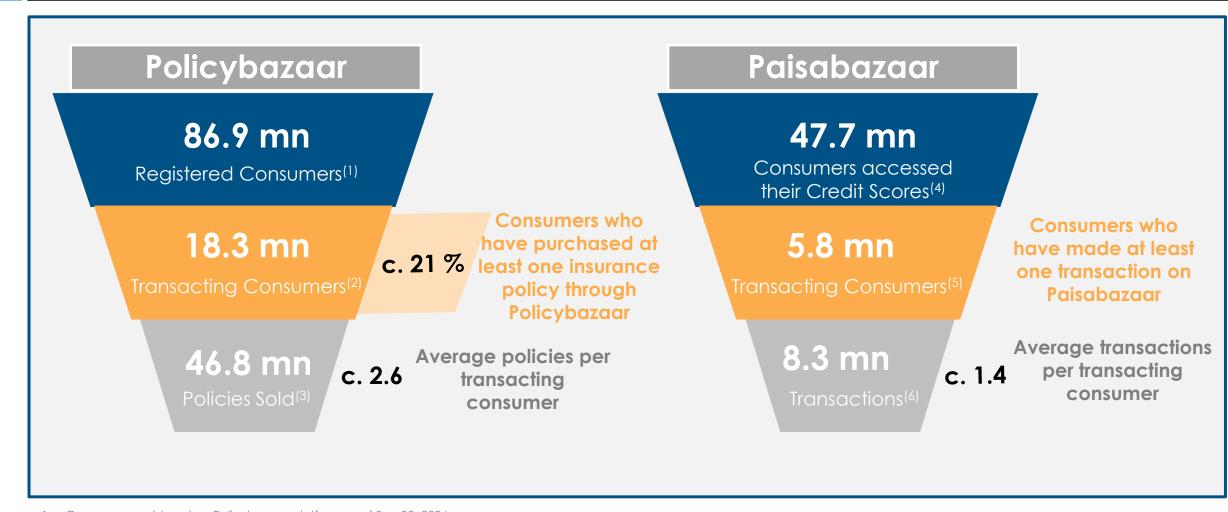

dia's active credit score consumers
- > 75%+ disbursals from the Paisabazaar platform are to existing customers \$\*, demonstrating strong customer trust, leading to repeat behavior
- Our trail revenue is now more than 16% of total revenue, primarily driven by our co-created strategy, helping strengthen the robustness of the business
- Launched PaisaSave, our new feature-rich co-created Credit Card, in Q2
- Beta launch of PB Money, a Personal Finance Management tool built on AA ecosystem, in Q3
- > Collaborating with partners to drive fraud-avoidance & sustainable risk and help build an ecosystem of 'Responsible Lending'

Management estimates

<sup>^</sup> ARR of Q2FY25

<sup>#</sup> Consumers having at least 1 active trade line; 12-month average





## Two leading consumer destinations



- 1. Consumers registered on Policybazaar platform as of Sep 30, 2024
- 2. Cumulative number of unique Consumers who bought at least one product on Policybazaar since its inception till Sep 30, 2024
- 3. Cumulative number of new life and non-life insurance policies sold and non-life insurance renewals on Policybazaar since its inception till Sep 30, 2024
- 4. Consumers who accessed their credit scores through Paisabazaar till Sep 30, 2024
- 5. Cumulative number of unique Consumers who made at least one transaction on Paisabazaar since its inception till Sep 30, 2024
- 5. Cumulative number of transactions made on Paisabazaar since its inception till Sep 30, 2024









#### **Benefits to Consumers and Insurers**

#### **Benefits to the Consumer**



Consumer-Centric Design for Easy & Co