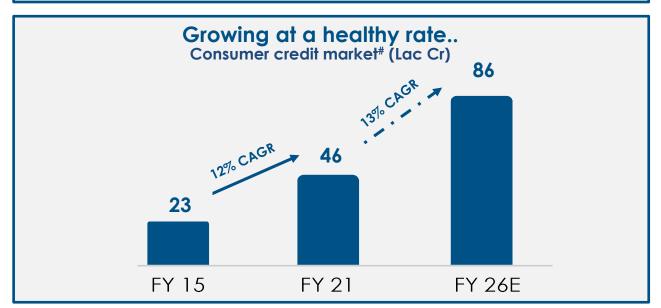

est comparison platform for credit products



23 Lacs Monthly Enquiries (credit products) ^



CREDIT



~₹17 k Cr Loan disbursals ARR\*



21 Lacs Transactions ARR^



>5.8 Lacs Credit Cards issued ARR\*





Consumer enquiries<sup>^</sup> from

1,000+ cities

22 Lacs New consumers added (Q2 FY25)



Acquiring a consumer every

~4 seconds

<sup>^</sup> Data pertains to Sep-24





## Offering consumers wide choice & ease of comparison





## Over the years, have become Platform of Choice for India's credit needs



Independent, unbiased & transparent platform with E2E assistance



Industry-first SmartMatch algo to help find most relevant offers



7-8%\* of Credit enquiries in India happen on the platform





## Robust long-term growth opportunity, driven by strong macro factors













## Current external environment tough, moderation in unsecured credit & Cards

For sustainable, long-term growth, industry encouraged to review supernormal growth in unsecured

Guidance led to policy & process changes for a stronger ecosystem

Rapid growth in unsecured credit post COVID, led by new categories like BNPL, STPL & influx of capital

Stress observed in certain segments across unsecured lending, leading to tightening

Industry advised to review & moderate super-normal growth in unsecured loans

On-boarding processes paused for some Banks, NBFCs due to process & pricing concerns

Risk-weight increase for unsecured credit; increase in cost of funds /supply crunch for downstream NBFCs

Guidance around co-brand regulations and V-KYC led to policy and process changes





##