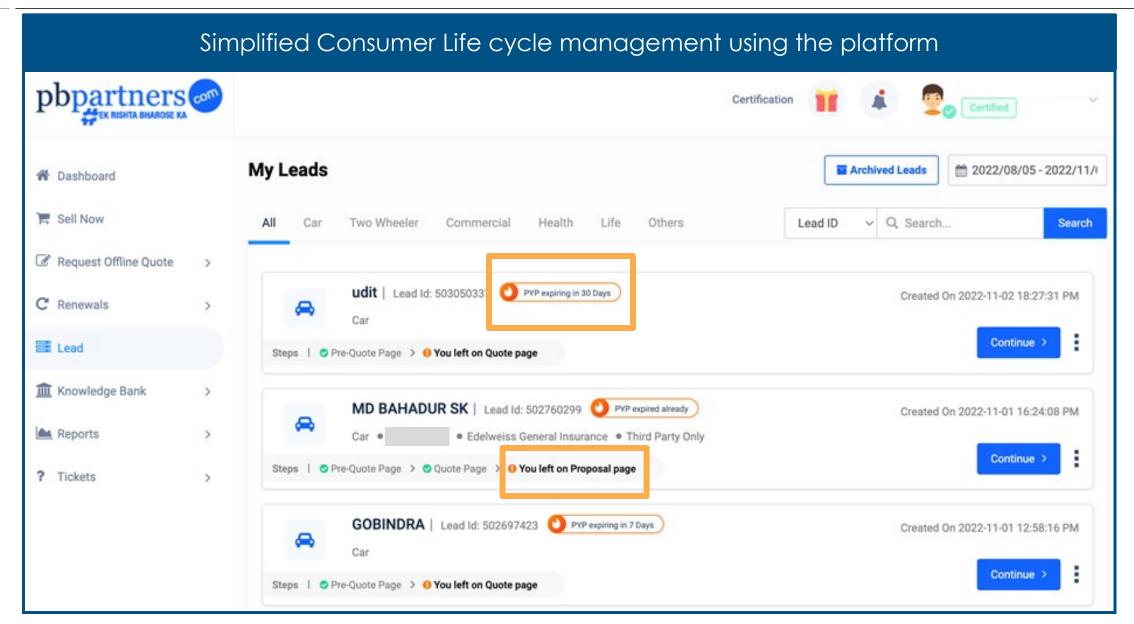

nstead of multiple agents
- Centralized billing/ servicing and payments
- Access to PB Partner's vast agent network (seller partner network)

# Benefit to Network Agents / Seller Partners



- Higher earning avenue: Larger range of Insurance products, cross-sell opportunities
- App and web application for quick policy issuance & post-purchase lifecycle management
- Upskilling & training sessions
- Industry-first payout system for On-demand-payout to the partners

# Benefit to Consumers



- Personalized offerings from the agents
- Trust: of PB Partners / mothership brand Policybazaar
- Legacy services and support by Policybazaar at the backend



## policybazaar paisabazaar





## First-in-industry tech initiatives





# policybazaar paisabazaar



## First-in-industry tech initiatives





# policybazaar paisabazaar



## First-in-industry tech initiatives

### Self-help features: Endorsements, Cancellations & Refunds







# policy bazaar paisabazaar



## A full-fledged app for operational support

# Service request on the phone – Get Policy





### Service request on the phone Motor renewals - One click pay





# policy bazaar opaisabazaar opaisabazaar



## Relationship Manager for 24\*7 support



### **SVRM (Secondary Virtual Relationship Manager)**

- Tech-based initiative
- Dedicated 24\*7 support for seller partners
  - Payout Queries
  - Pre-inspections
  - Endorsement Assistance
  - Quotation Management
  - CJ & KYC Support
  - Claims Resolution
- Improves operational efficiency for PBPartners





# Enabling & up-skilling the Seller partners through Experi