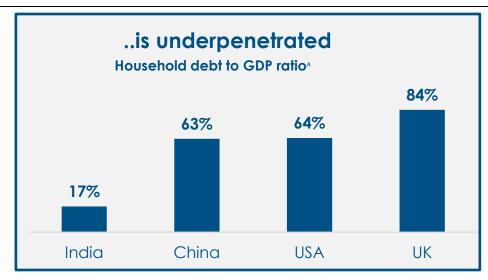

t comparison platform for credit products



23 Lacs Monthly Enquiries (credit products) ^



CREDIT



~₹17 k Cr Loan disbursals ARR\*



21 Lacs Transactions ARR^



>5.8 Lacs Credit Cards issued ARR\*





Consumer enquiries<sup>^</sup> from

1,000+ cities

22 Lacs New consumers added (Q2 FY25)



Acquiring a consumer every

~4 seconds

<sup>^</sup> Data pertains to Sep-24





## Offering consumers wide choice & ease of comparison





## Over the years, have become Platform of Choice for India's credit needs



Independent, unbiased & transparent platform with E2E assistance



Industry-first SmartMatch algo to help find most relevant offers



7-8%\* of Credit enquiries in India happen on the platform





## Robust long-term growth opportunity, driven by strong macro factors













## Current external environment tough, moderation in unsecured credit & Cards

For sustainable, long-term growth, industry encouraged to review supernormal growth in unsecured

Guidance led to policy & process changes for a stronger ecosystem

Rapid growth in unsecured credit post COVID, led by new categories like BNPL, STPL & influx of capital

Stress observed in certain segments across unsecured lending, leading to tightening

Industry advised to review & moderate super-normal growth in unsecured loans

On-boarding processes paused for some Banks, NBFCs due to process & pricing concerns

Risk-weight increase for unsecured credit; increase in cost of funds /supply crunch for downstream NBFCs

Guidance around co-brand regulations and V-KYC led to policy and process changes





## Mo