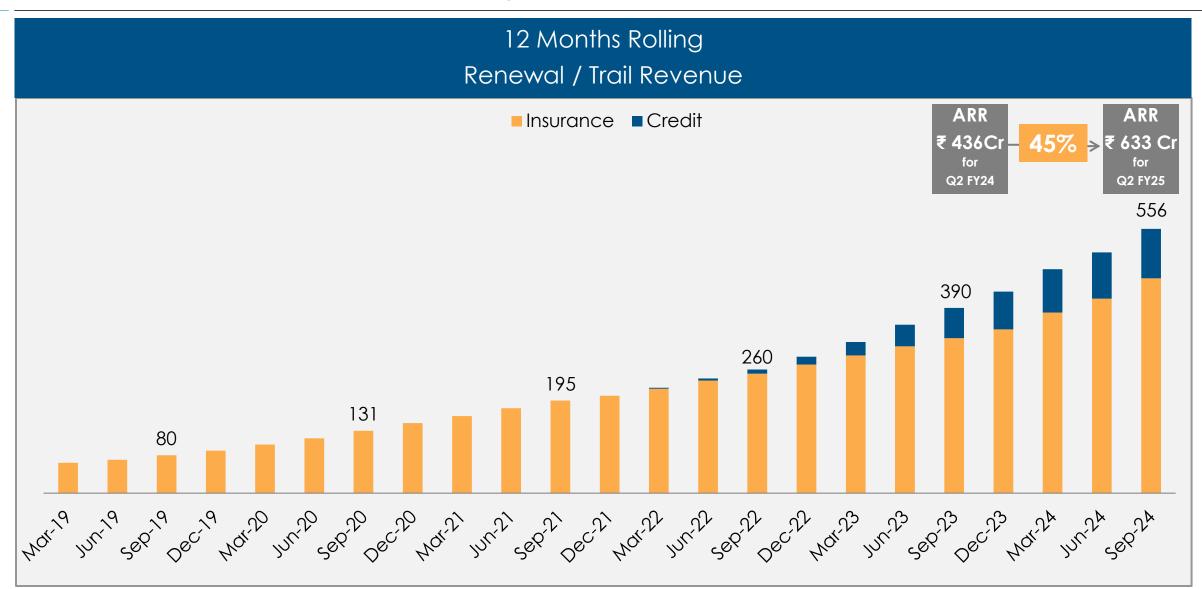

| Contribution (non-GAAP)#          | (136)  | (183)  | (211)  | (193)  | (118)  | (81)   | (61)   | (38)   | (34)   | (21)   | 0      |
| Contribution %                    | (60%)  | (52%)  | (42%)  | (30%)  | (14%)  | (9%)   | (7%)   | (4%)   | (3%)   | (2%)   | 0%     |
| Adjusted<br>EBITDA (non-<br>GAAP) | (171)  | (232)  | (277)  | (280)  | (226)  | (201)  | (191)  | (174)  | (180)  | (177)  | -169   |
| Adj EBITDA %                      | (76%)  | (65%)  | (55%)  | (44%)  | (27%)  | (23%)  | (21%)  | (17%)  | (17%)  | (14%)  | -12%   |

# - Contribution: Revenue minus Direct Costs (Employee direct cost + Acquisition Marketing)

Online brand acquisition spend is included as a part of fixed costs



# Renewal / Trail revenue

At an annualized run rate of ₹633 Cr, up 45% from ₹436 Cr





#### **Insurance Continues to Scale**



#### Improving Efficiency & Customer Experience

- "Har Family Hogi Insured!" We aim to protect every family in India against the financial impact of Death, disease & disability by having Health and Life insurance. We continue expanding our regional reach using TV campaigns in regional languages like Tamil, Telugu and Marathi and offering sales support in 200+ cities in 18 languages.
- Scale is key for a marketplace: we sourced ₹ 5,450 Cr insurance premium in Q2 FY25 marking a 57% growth YoY. In H1, Health & Life Insurance New Premium grew 73% YoY.
- ➤ ₹ c.516# Cr ARR renewal revenue<sup>^</sup> which typically has 85% Margins
- Our consistent efforts to improve customer service and claims support are paying off with multiple heartening customer