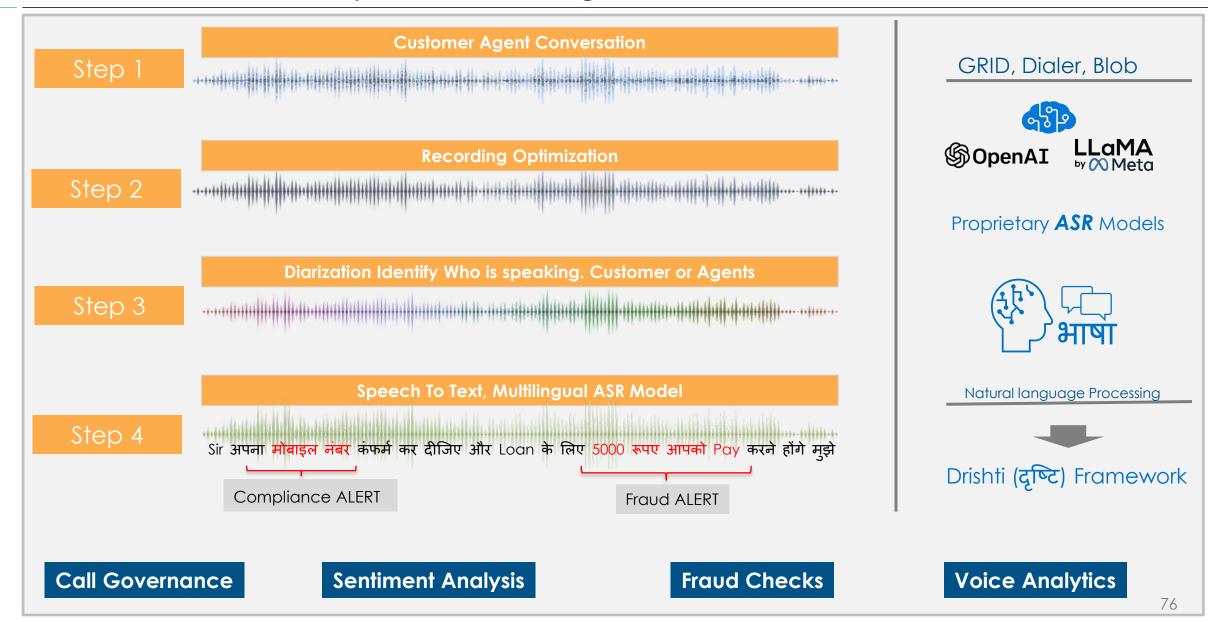

nses & investments



Advisory for better investment decisions





# Credit Score platform continues to be the backbone of consumer engagement

Enabled 4.8 Cr consumers to be credit aware





















### **Credit Score Platform**

### Helping consumers get actionable insights to manage & improve score



Help track score changes



Insights on score change



Help raise dispute









## Collaborating with ecosystem to detect fraud early, manage risk





- Capturing & implementing best practices
- Partnering with ecosystem to build capabilities for fraud detection









### Aim to be the platform for fraud-avoidance & sustainable risk











### Building a robust fraud identification framework by identifying linkages







## Al-driven model for compliance monitoring



# **New initiatives**



# policybazaar paisabazaar



## Sustained market leadership & Increasing efficiency

- PBPartners.com is a platform for independent sellers of Insurance and other financial products
  - > Enable sellers to sell across Products and Suppliers via an app
  - Tech based platform for Research, Issuance, and Customer Management
- Market Leadership in Premium as well as technology platform
- Highest proportion of non-motor business in the industry
- Improvement in sales & marketing efficiency
- Expanding reach in the country
  - > Present in 18.7k pin codes out of 19.1k (98%) pin codes in India
  - Tier 2 & Tier 3 cities contribute 74% of the business





# policybazaar paisabazaar



### A win-win for all stakeholders of the ecosystem

# Benefit to Insurer Partners