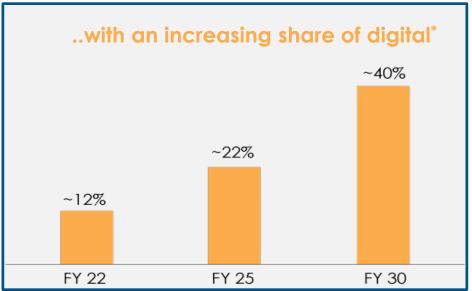

comparison platform for credit products



23 Lacs Monthly Enquiries (credit products) ^



CREDIT



~₹17 k Cr Loan disbursals ARR\*



21 Lacs Transactions ARR^



>5.8 Lacs Credit Cards issued ARR\*





Consumer enquiries<sup>^</sup> from

1,000+ cities

22 Lacs New consumers added (Q2 FY25)



Acquiring a consumer every

~4 seconds

<sup>^</sup> Data pertains to Sep-24





## Offering consumers wide choice & ease of comparison





## Over the years, have become Platform of Choice for India's credit needs



Independent, unbiased & transparent platform with E2E assistance



Industry-first SmartMatch algo to help find most relevant offers



7-8%\* of Credit enquiries in India happen on the platform





## Robust long-term growth opportunity, driven by strong macro factors













## Current external environment tough, moderation in unsecured credit & Cards

For sustainable, long-term growth, industry encouraged to review supernormal growth in unsecured

Guidance led to policy & process changes for a stronger ecosystem

Rapid growth in unsecured credit post COVID, led by new categories like BNPL, STPL & influx of capital

Stress observed in certain segments across unsecured lending, leading to tightening

Industry advised to review & moderate super-normal growth in unsecured loans

On-boarding processes paused for some Banks, NBFCs due to process & pricing concerns

Risk-weight increase for unsecured credit; increase in cost of funds /supply crunch for downstream NBFCs

Guidance around co-brand regulations and V-KYC led to policy and process changes





## Mode