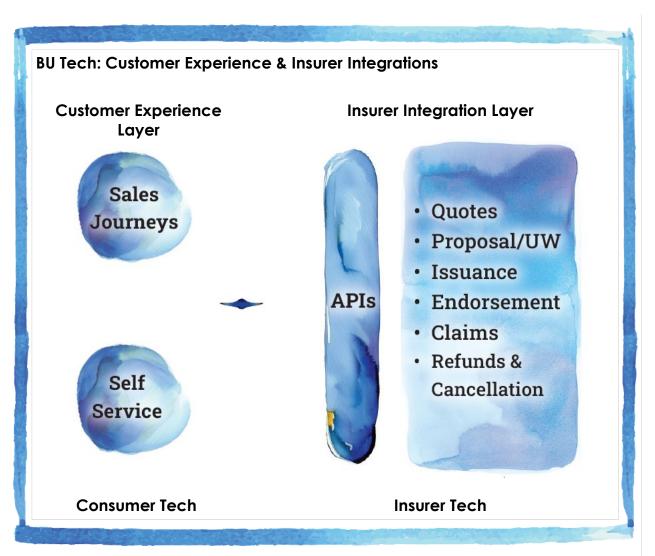

Walk in purchase
- Human touch
- Service & Claims assistance
- Multiple product purchase & combos



#### Chat

- Assistance during purchase through chatbots
- One-click renewals
- Real-time updates on service & claims requests



#### In person

- Convenience of location
- Human touch
- Service & Claims assistance
- Multiple product purchase & combos



## Phygital approach





#### On-ground sales support in 200+ cities, helping convert better







Omni-channel experience for trust building

Extension of PB experience from tele-assistance to human-touch & physical accessibility

One stop solution for consumers who don't want to transact online

38



#### Technology for Consumers & Insurance Partners





#### Seamless services using integrations for dedicated & real-time data pipes







## **Technology solutions for Consumers**









#### **Technology solutions for Consumers**

#### User friendly interface assisting customers throughout the lifecycle









#### Fill-in customer details

Compare products across insurers Self video inspection (Motor)

Self video inspection (Motor) or Telemedical (Life / Health) or upload docs

Easy payment process



#### Unique customer journey through Chatbots

- ✓ Handles customer queries resulting in faster fulfilment
- ✓ Response within a minute
- ✓ Increased Unassisted Share of Business







#### Technology solutions for Consumers A wholesome experience in the App





## Technology solutions for Insurance Partners: Risk Assessment

#### Al based risk framework used to detect fraud





#### Technology solutions for Insu