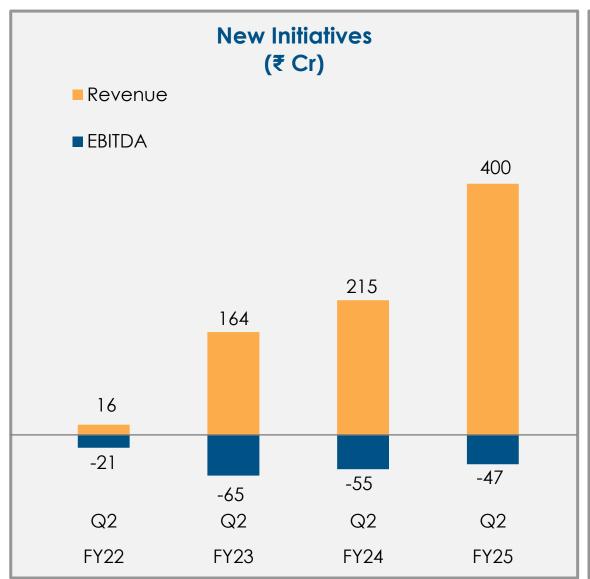

----|--------|
| Revenue                           | 1,200  | 1,337  | 1,484  | 1,591  | 1,710  | 1,855  | 2,043  | 2,211  | 2,375  | 2,524  | 2,694  |
| Contribution<br>(non-GAAP)#       | 459    | 542    | 629    | 690    | 741    | 818    | 905    | 980    | 1,061  | 1,113  | 1,164  |
| Contribution %                    | 38%    | 41%    | 42%    | 43%    | 43%    | 44%    | 44%    | 44%    | 45%    | 44%    | 43%    |
| Adjusted<br>EBITDA (non-<br>GAAP) | (111)  | (75)   | (14)   | 53     | 107    | 171    | 227    | 277    | 324    | 348    | 382    |
| Adj EBITDA %                      | (9%)   | (6%)   | (1%)   | 3%     | 6%     | 9%     | 11%    | 13%    | 14%    | 14%    | 14%    |



## **New Initiatives**

# policybazaar paisabazaar

## Market leaders with improving efficiency











# New initiatives: Rolling 12 months

### Revenue triples in 2 years, margin improved significantly

| 12 months<br>ending<br>(₹ Crores) | Mar-22 | Jun-22 | Sep-22 | Dec-22 | Mar-23 | Jun-23 | Sep-23 | Dec-23 | Mar-24 | Jun-24 | Sep-24 |
|-----------------------------------|--------|--------|--------|--------|--------|--------|--------|--------|--------|--------|--------|
| Revenue                           | 225    | 355    | 503    | 638    | 848    | 863    | 914    | 1,007  | 1,062  | 1,259  | 1,444  |
| Contribution (non-GAAP)#          | (136)  | (183)  | (211)  | (193)  | (118)  | (81)   | (61)   | (38)   | (34)   | (21)   | 0      |
| Contribution %                    | (60%)  | (52%)  | (42%)  | (30%)  | (14%)  | (9%)   | (7%)   | (4%)   | (3%)   | (2%)   | 0%     |
| Ad