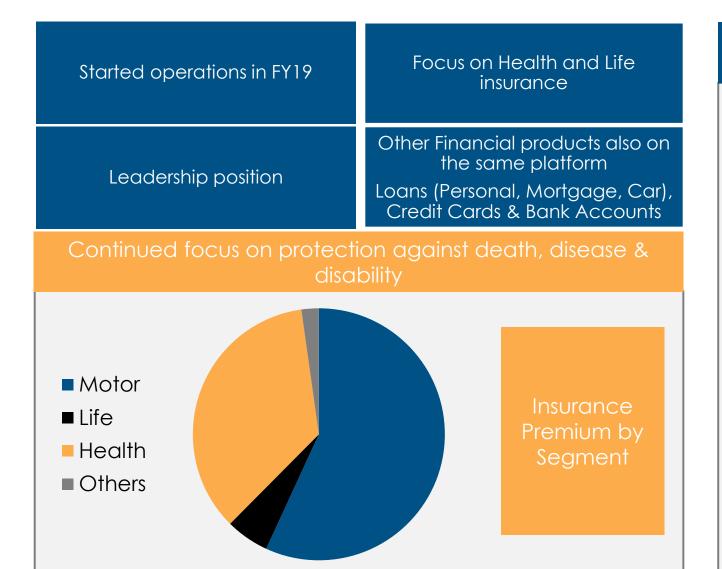

#### November 05, 2024

To

**National Stock Exchange of India Limited** 

Exchange Plaza, 5<sup>th</sup> Floor, Plot No. C/1, G Block, Bandra-Kurla Complex, Bandra (East), Mumbai – 400051

Dalal Street, Fort, Mumbai – 400001