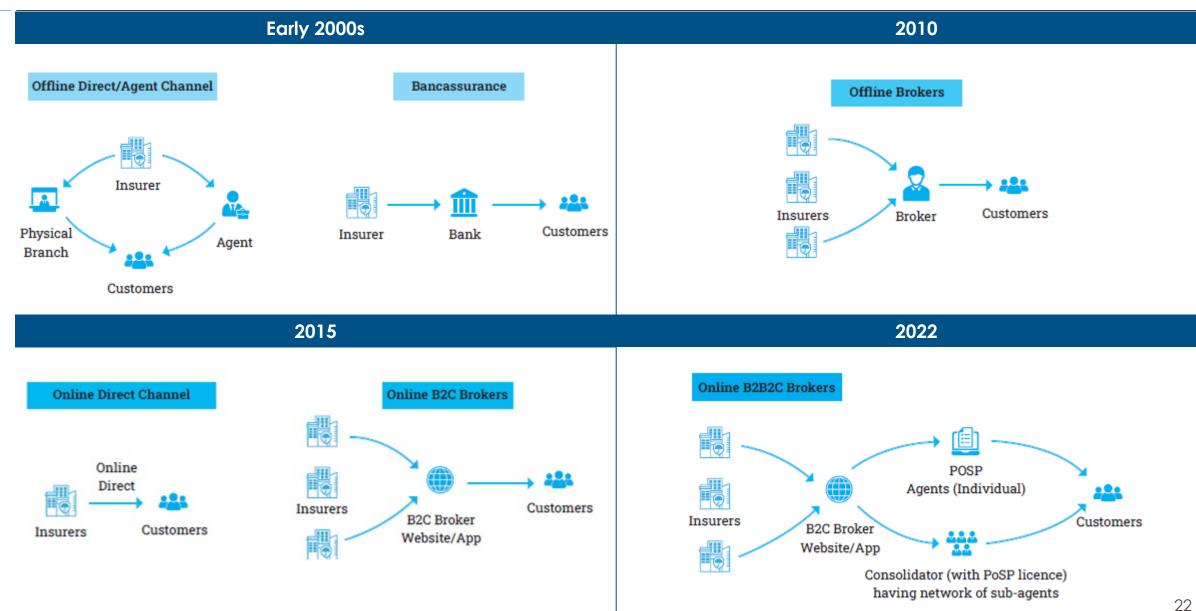

| 3.0      | 7.4   | 1,957         | 1,351    | 3,308 |
| Emerging EMEA         | 0.6             | 1.0      | 1.5   | 30            | 49       | 80    |
| Advanced Asia Pacific | 5.4             | 3.1      | 8.6   | 1,964         | 1,133    | 3,096 |
| Emerging Asia         | 2.1             | 1.6      | 3.6   | 131           | 98       | 229   |
| World                 | 2.8             | 4.0      | 6.8   | 354           | 499      | 853   |
| India                 | 3.0             | 1.0      | 4.0   | 70            | 22       | 92    |
|                       |                 |          |       |               |          |       |



Tier 1 cities
contribute 10%
population of the
country
but 41% of
Insurance
premium





#### **Evolution of Insurance Distribution Channels**







## India's Insurtech Ecosystem

| Categories                          | B2C                                                                                                      | B2B2C                                                              |                                                                       | B2B                                                      |
|-------------------------------------|----------------------------------------------------------------------------------------------------------|--------------------------------------------------------------------|-----------------------------------------------------------------------|----------------------------------------------------------|
| Sub-category                        | B2C Broker