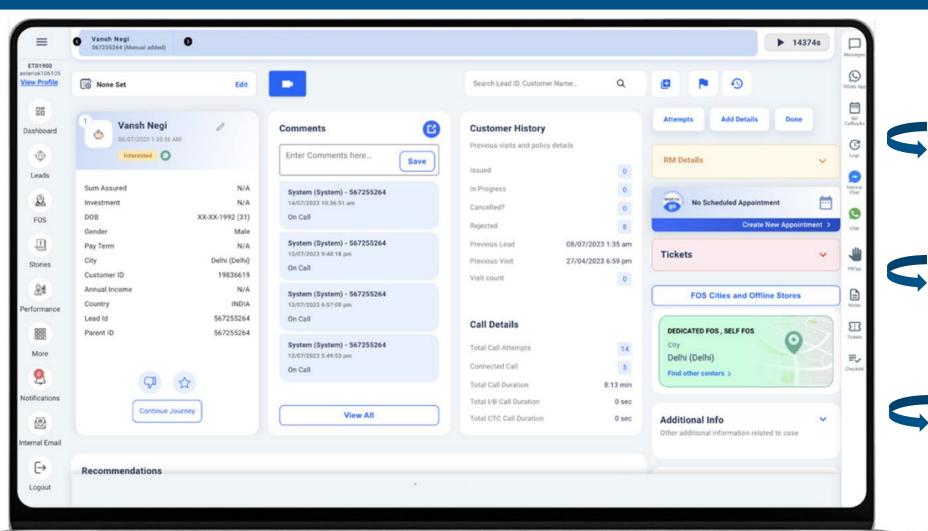

ased risk framework used to detect fraud





#### Technology solutions for Insurance Partners: Risk Assessment

#### AI based risk framework used to detect fraud





#### Technology solutions for Insurance Partners: Risk Assessment

#### AI based risk framework used to detect fraud

#### Face Matching, Voice Matching and Liveness Scores



Face biometrics & Voice identification employed for fraud detection.

Liveliness Detection is done to check for deepfakes, if any.

#### Verification with Public Databases





## **Technology solutions to Empower employees**





## AI-based call compliance and quality assessment





## **Technology solutions to Empower employees**

#### policy bazaar paisabazaar

## **CRM systems**

#### Proprietary systems for lead management & booking management



System conducts "Intent Analysis"

Match
Lead-score
with
Agent-score

Auto-allocation of leads, system based DND mode, call reminders

ML based voice analytics for Pitch Quality Check



## **Technology solutions to Empower employees**





## **CRM systems**

CRM system with additional features: a mobile app format to provide assistance to our employees supporting consumers through in-person appointments











# **Technology solutions to Empower employees**



### **Unified Communication**

- Omni-channel experience for the customer
- Central Repository of all the communication sent out to the customer
- Includes our home-grown integrated telephony system(PBDialer)

### **Quality Management System**

- Maintains the quality of conversations; highlights any mis-selling/ high-perform