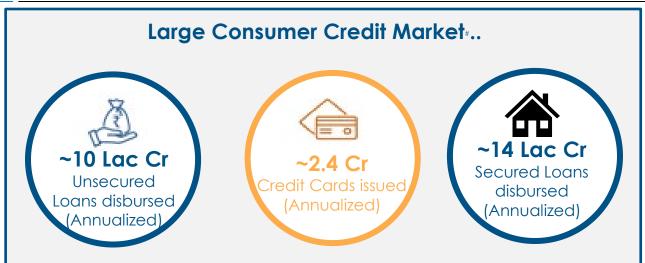

largest comparison platform for credit products



23 Lacs Monthly Enquiries (credit products) ^



CREDIT



~₹17 k Cr Loan disbursals ARR\*



21 Lacs Transactions ARR^



>5.8 Lacs Credit Cards issued ARR\*





Consumer enquiries<sup>^</sup> from

1,000+ cities

22 Lacs New consumers added (Q2 FY25)



Acquiring a consumer every

~4 seconds

<sup>^</sup> Data pertains to Sep-24





## Offering consumers wide choice & ease of comparison





## Over the years, have become Platform of Choice for India's credit needs



Independent, unbiased & transparent platform with E2E assistance



Industry-first SmartMatch algo to help find most relevant offers



7-8%\* of Credit enquiries in India happen on the platform





## Robust long-term growth opportunity, driven by strong macro factors













## Current external environment tough, moderation in unsecured credit & Cards

For sustainable, long-term growth, industry encouraged to review supernormal growth in unsecured

Guidance led to policy & process changes for a stronger ecosystem

Rapid growth in unsecured credit post COVID, led by new categories like BNPL, STPL & influx of capital

Stress observed in certain segments across unsecured lending, leading to tightening

Industry advised to review & moderate super-normal growth in unsecured loans

On-boarding processes paused for some Banks, NBFCs due to process & pricing concerns

Risk-weight increase for unsecured credit; increase in cost of funds /supply crunch for downstream NBFCs

Guidance around co-brand regulations and V-KYC led to policy and process changes