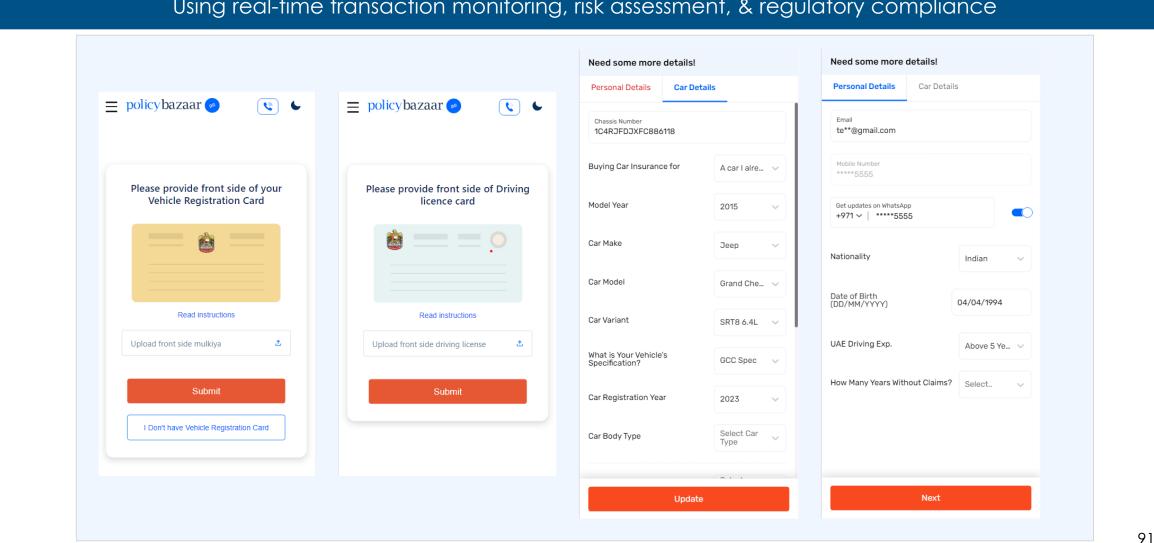

#### November 05, 2024

To

**National Stock Exchange of India Limited** 

Exchange Plaza, 5<sup>th</sup> Floor, Plot No. C/1, G Block, Bandra-Kurla Complex, Bandra (East), Mumbai – 400051

Dalal Street, Fort, Mumbai – 400001