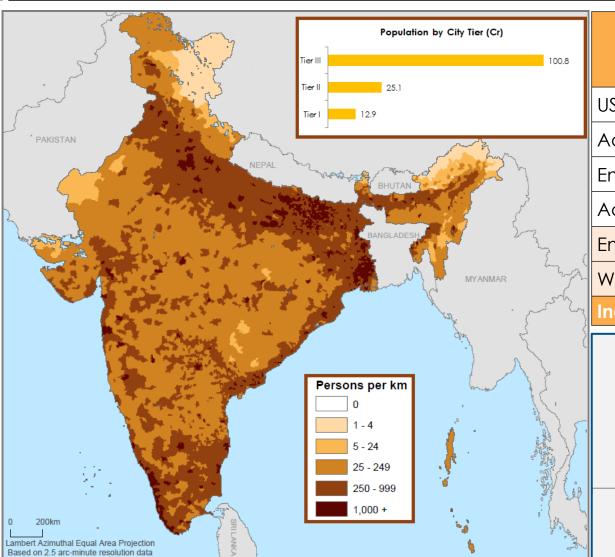

| 14%                                   |
| US        | 11%                                   |
| Vietnam   | 42%                                   |



## India continues to have one of the widest protection gaps

#### Only 3% Life Coverage: Term Insurance is needed

## Mortality protection gap (Protection required minus Life Coverage)



| Country   | Protection Gap |
|-----------|----------------|
| India     | <b>97</b> %    |
| US        | 82%            |
| Canada    | 47%            |
| Germany   | 72%            |
| France    | 49%            |
| Japan     | 59%            |
| Australia | 72%            |
| China     | 88%            |
| Brazil    | 64%            |



## India is vast and growing

## policybazaar opaisa

#### paisabazaar

#### The future is in Tier 2 & 3 cities



|                       | Penetration (%) |          |       | Density (USD) |          |       |
|-----------------------|-----------------|----------|-------|---------------|----------|-------|
| Geography             | Life            | Non-Life | Total | Life          | Non-Life | Total |
| USA & Canada          | 2.7             | 8.6      | 11.3  | 1,999         | 6,416    | 8,415 |
| Advanced EMEA         | 4.3             | 3.0      | 7.4   | 1,957         | 1,351    | 3,308 |
| Emerging EMEA         | 0.6             | 1.0      | 1.5   | 30            | 49       | 80    |
| Advanced Asia Pacific | 5.4             | 3.1      | 8.6   | 1,964         | 1,133    | 3,096 |
| Emerging Asia         | 2.1             | 1.6      | 3.6   | 131           | 98       | 229   |
| World