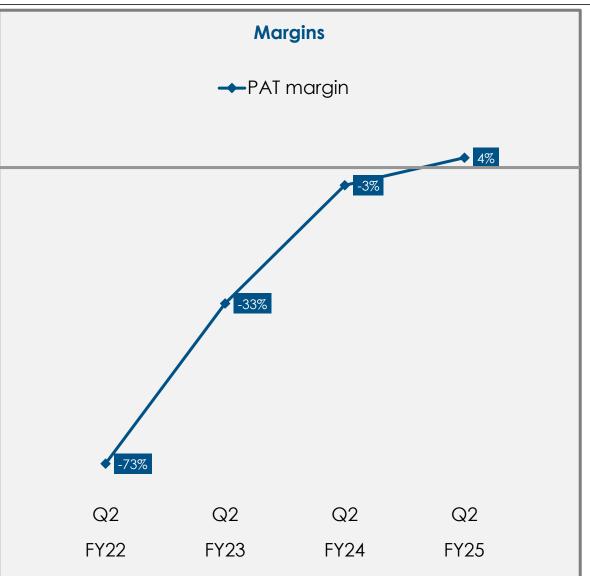

The extracts of Un-audited Standalone and Consolidated Financial Results will be published in the Newspapers in terms of Regulation 47 of the Listing Regulations;

- (ii) Earning release dated November 05, 2024, on the Results as enclosed herewith;
- (iii) Press Release titled as "Online Insurance New Premium grew 61% YoY led by new Health & Life Insurance at 69% 44% Revenue growth, PAT improved by ₹72 Cr to a profit of ₹51 Cr" is enclosed herewith;