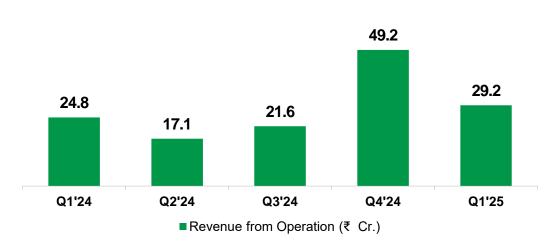

## Consolidated Financial Overview (Quarterly) (1/2)

Figures in Rs. Crores, except margins

| Particulars             | Q1FY25 | Q1FY24 | YoY%      |
|-------------------------|--------|--------|-----------|
| Revenue from Operations | 29.2   | 24.8   | 17.5%     |
| EBITDA                  | 9.4    | 7.8    | 20.1%     |
| Finance Cost            | 0.9    | 0.1    | -         |
| PBT                     | 10.6   | 10.2   | 3.8%      |
| PAT                     | 8.0    | 7.6    | 4.8%      |
| EBITDA Margin (%)       | 32.1%  | 31.4%  | 71 bps    |
| PBT Margin (%)          | 36.5%  | 41.3%  | (480) bps |
| PAT Margin (%)          | 27.4%  | 30.7%  | (331) bps |

### **Revenue from Operations (₹ Cr.)**

EBITDA (₹ Cr.) and EBITDA Margin (%)