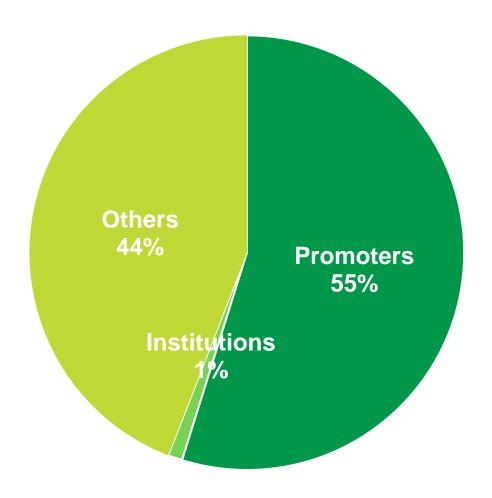

cture & Builders (CWAB) Awards 2021' in the category – 'India's Top Builders 2021 in the North'



Eldeco Centre and Terra Grande has been awarded as 'Commercial Project – Mixed Use' and 'Residential Project - Villa' respectively at ET Real Estate Awards 2024



Eldeco has been awarded the 'Business Leadership Awards 2021' under the category 'Developer of The Year (Residential)'

### **Stock Data**

### **Stock Information**

| Stock Price           | ₹ 918          |
|-----------------------|----------------|
| 52 Week High/Low      | ₹ 1,172 / 630  |
| Market Capitalization | ₹ 903 Cr       |
| Shares Outstanding    | 9.8 Mn         |
| Free Float            | ₹ 388 Cr / 43% |

Note: Stock Prices as on 09th Aug 2024 & data source is BSE

### Shareholding as on 30<sup>th</sup> June 2024





## Helping the less privileged Live Better.



### **CSR** Initiatives

#### **Environment**

- Sewerage Treatment Plant that recycles approx. 80% of waste water; helps in reduced use of ground water; manure produced in filtration deployed in horticulture
- Rain Water Harvesting implemented during project development; collected water is used to recharge groundwater through ground water pits

#### **Resident Care**

 Battery-operated eRickshaw across Eldeco townships to reduce carbon footprint and each one with 5-6 pax capacity

#### **Creche for Construction Labour's Children**

 More than 500 Children across Eldeco Construction sites receive free meals, taught basic hygiene and are imparted elementary education





#### **Solar Panel**

- Solar panels have been installed at various E