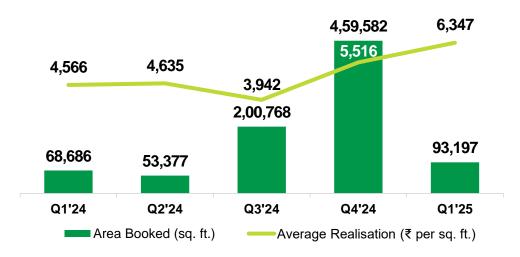

## **Consolidated Quarterly Operations Highlights (1/2)**

| Particulars                          | Q1 FY25 | Q1 FY24 | Q4 FY24  |
|--------------------------------------|---------|---------|----------|
| Amount spent on Construction (₹ Cr.) | 35.6    | 17.4    | 34.7     |
| Area Booked (sq. ft.)                | 93,197  | 68,686  | 4,59,582 |
| Booking Value<br>(₹ Cr)              | 59.1    | 31.4    | 253.5    |
| Collections<br>(₹ Cr)                | 55.3    | 25.5    | 38.3     |
| Delivered Area (sq. ft.)             | 99,232  | 58,388  | 50,273   |

#### **Booking Value:**

Saw a booking value of Rs. 59.1 crore in Q1FY25 against Rs. 31.4 crore in Q1FY24; growth of 88.6% Y-o-Y

#### Area Booked (sq. ft.) and Average Realization (₹ per sq. ft.)

PAT (₹ Cr.) and PAT Margin (%)