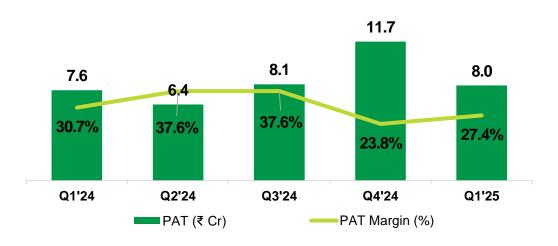

## Consolidated Financial Overview (Quarterly) (1/2)

Figures in Rs. Crores, except margins

| Particulars             | Q1FY25 | Q1FY24 | YoY%      |
|-------------------------|--------|--------|-----------|
| Revenue from Operations | 29.2   | 24.8   | 17.5%     |
| EBITDA                  | 9.4    | 7.8    | 20.1%     |
| Finance Cost            | 0.9    | 0.1    | -         |
| PBT                     | 10.6   | 10.2   | 3.8%      |
| PAT                     | 8.0    | 7.6    | 4.8%      |
| EBITDA Margin (%)       | 32.1%  | 31.4%  | 71 bps    |
| PBT Margin (%)          | 36.5%  | 41.3%  | (480) bps |
| PAT Margin (%)          | 27.4%  | 30.7%  | (331) bps |

#### Area Booked (sq. ft.) and Average Realization (₹ per sq. ft.)

PAT (₹ Cr.) and PAT Margin (%)