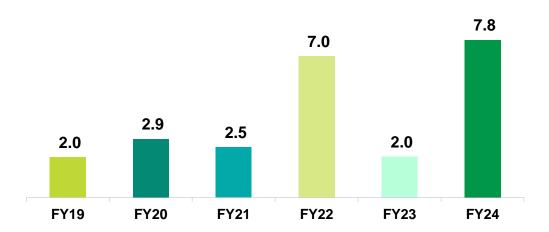

## Consolidated Operational Overview (Full Year) (2/2)

Area Booked (Lakh Sq. Ft.)

Value of Construction (₹ Crores)

Average Realization (₹ per sq. ft.)

Value of Area Booked (₹ Crores)

©2024, All Rights Reserved – www.eldecogroup.com

#### Area Booked (sq. ft.) and Average Realization (₹ per sq. ft.)

PAT (₹ Cr.) and PAT Margin (%)