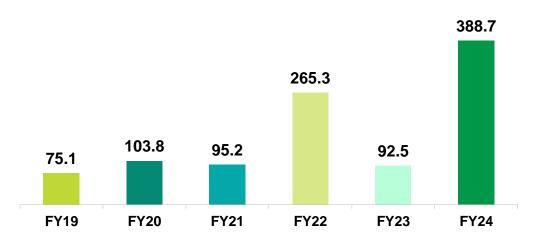

## Consolidated Operational Overview (Full Year) (2/2)

Area Booked (Lakh Sq. Ft.)

Value of Construction (₹ Crores)

Average Realization (₹ per sq. ft.)

Value of Area Booked (₹ Crores)

©2024, All Rights Reserved – www.eldecogroup.com