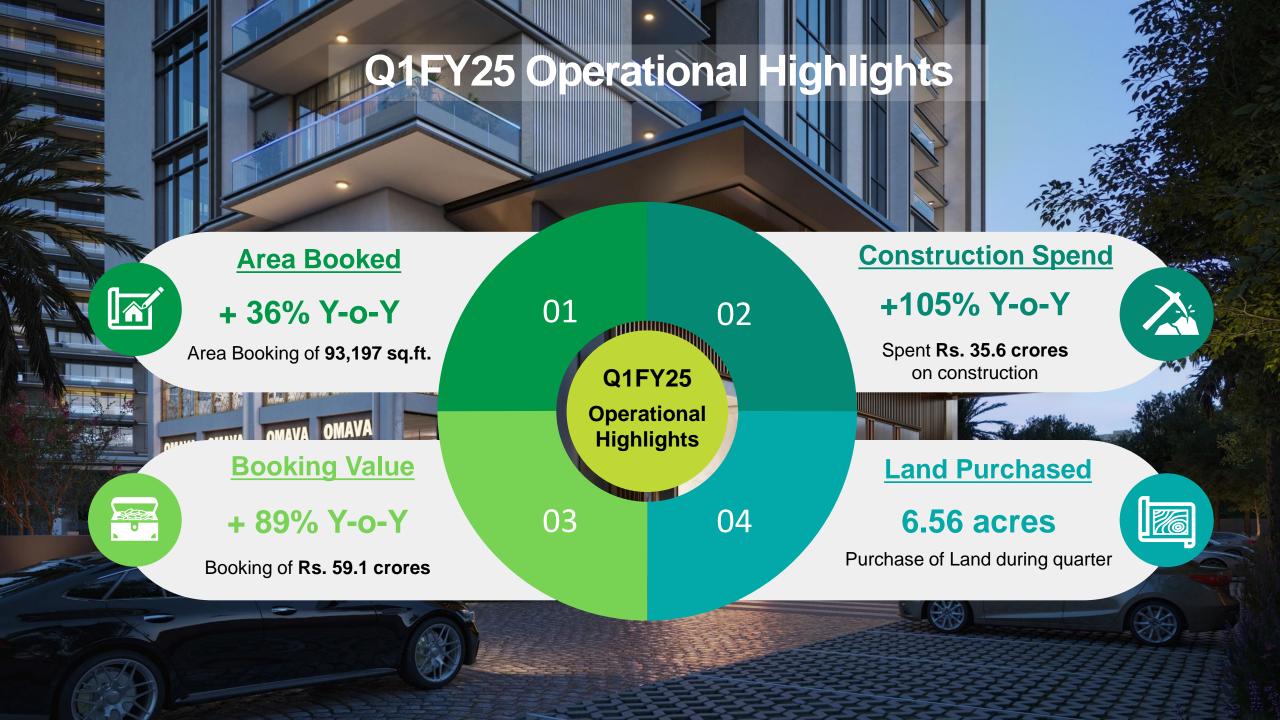

### Marching Towards Growth

"During Q1FY25 we launched Eldeco Trinity, our first truly luxury project in Lucknow, with over 5 lakh sq.ft of saleable area. Although the initial bookings were slow, they have picked up momentum, with a cumulative booking value exceeding Rs. 100 crores till date, and the project will further enhance our brand's image.

Operationally, the company has performed well, with an 89% year-over-year increase in booking value to Rs. 59.1 crores in Q1FY25 and a 117% increase in collections to Rs. 55.3 crores. We also delivered 114 homes during the quarter. The Construction spending rose by 105% to Rs. 35.6 crores, and it is expected to accelerate as work on Eldeco Trinity progresses. Our construction operations in Lucknow remains crucial to our success.

On the business development side, we are in active process for aggregating land at three locations in Lucknow. The pace of work is moderate for two locations. However, till the quarter ended Q1FY25 we have successfully aggregated about 46 acres at third site for a new township project. We plan to submit designs for approval during Q2FY25 and are also preparing to submit plans for two other apartment projects totalling about 5 lakh sq.ft. Overall, the company is on a path of consistent and profitable growth."

## **Consolidated Quarterly Operations Highlights (2/2)**

**New Launch:** 

Launched Eldeco Trinity in June 2024 and successfully achieved booking of 34,666 sq.ft.

**Land Acquisitions:** 

During Q1FY25, Purchased new land aggregating to **6.56 acres** which shall add to the pipeline of forthcoming projects in future