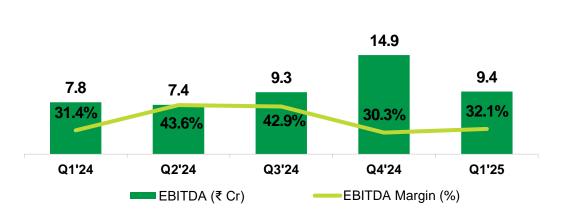

## Consolidated Financial Overview (Quarterly) (1/2)

Figures in Rs. Crores, except margins

| Particulars             | Q1FY25 | Q1FY24 | YoY%      |
|-------------------------|--------|--------|-----------|
| Revenue from Operations | 29.2   | 24.8   | 17.5%     |
| EBITDA                  | 9.4    | 7.8    | 20.1%     |
| Finance Cost            | 0.9    | 0.1    | -         |
| PBT                     | 10.6   | 10.2   | 3.8%      |
| PAT                     | 8.0    | 7.6    | 4.8%      |
| EBITDA Margin (%)       | 32.1%  | 31.4%  | 71 bps    |
| PBT Margin (%)          | 36.5%  | 41.3%  | (480) bps |
| PAT Margin (%)          | 27.4%  | 30.7%  | (331) bps |

### **Revenue from Operations (₹ Cr.)**

EBITDA (₹ Cr.) and EBITDA Margin (%)