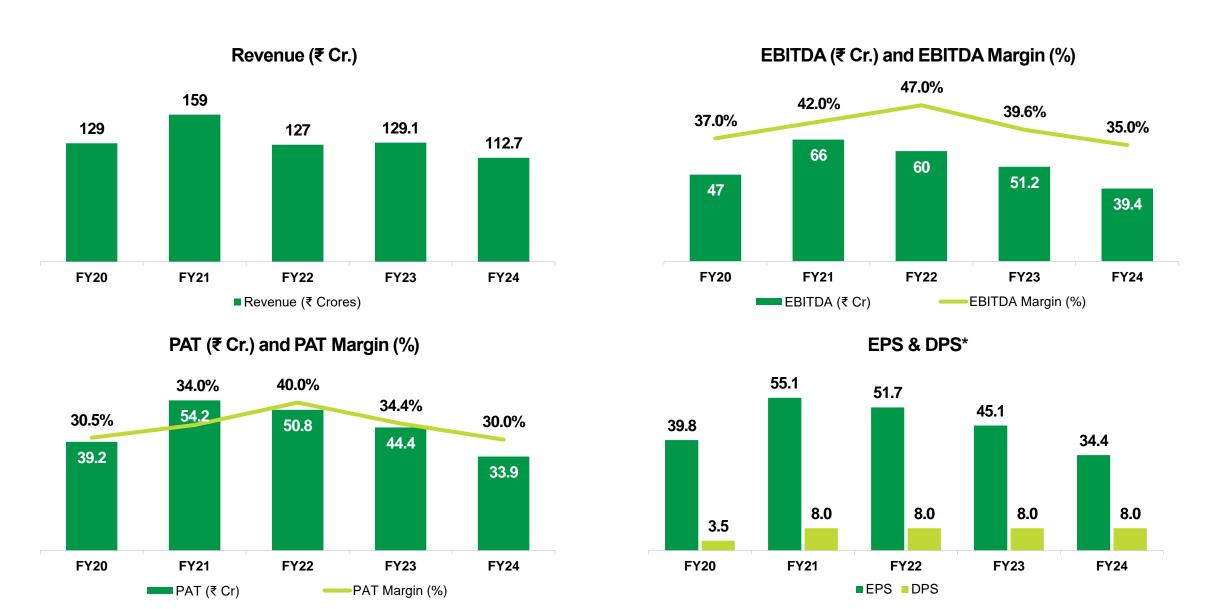

### Consolidated Financial Overview (Full Year) (1/2)

## Consolidated Financial Overview (Quarterly) (1/2)

Figures in Rs. Crores, except margins

| Particulars             | Q1FY25 | Q1FY24 | YoY%      |
|-------------------------|--------|--------|-----------|
| Revenue from Operations | 29.2   | 24.8   | 17.5%     |
| EBITDA                  | 9.4    | 7.8    | 20.1%     |
| Finance Cost            | 0.9    | 0.1    | -         |
| PBT                     | 10.6   | 10.2   | 3.8%      |
| PAT                     | 8.0    | 7.6    | 4.8%      |
| EBITDA Margin (%)       | 32.1%  | 31.4%  | 71 bps    |
| PBT Margin (%)          | 36.5%  | 41.3%  | (480) bps |
| PAT Margin (%)          | 27.4%  | 30.7%  | (331) bps |