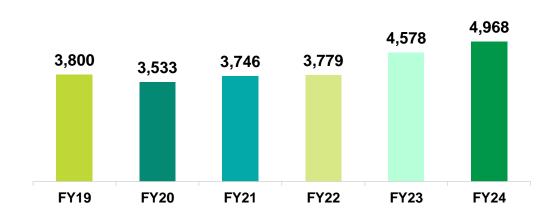

## Consolidated Operational Overview (Full Year) (2/2)

Area Booked (Lakh Sq. Ft.)

Value of Construction (₹ Crores)

Average Realization (₹ per sq. ft.)

Value of Area Booked (₹ Crores)

©2024, All Rights Reserved – www.eldecogroup.com

#### Area Booked (sq. ft.) and Average Realization (₹ per sq. ft.)

PAT (₹ Cr.) and PAT Margin (%)