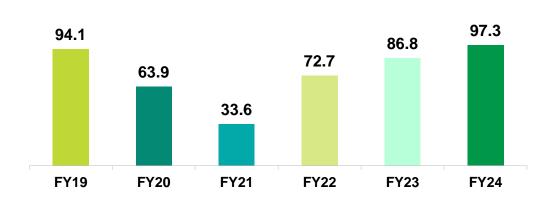

## Consolidated Operational Overview (Full Year) (2/2)

Area Booked (Lakh Sq. Ft.)

Value of Construction (₹ Crores)

Average Realization (₹ per sq. ft.)

Value of Area Booked (₹ Crores)

©2024, All Rights Reserved – www.eldecogroup.com

#### Area Booked (sq. ft.) and Average Realization (₹ per sq. ft.)

PAT (₹ Cr.) and PAT Margin (%)