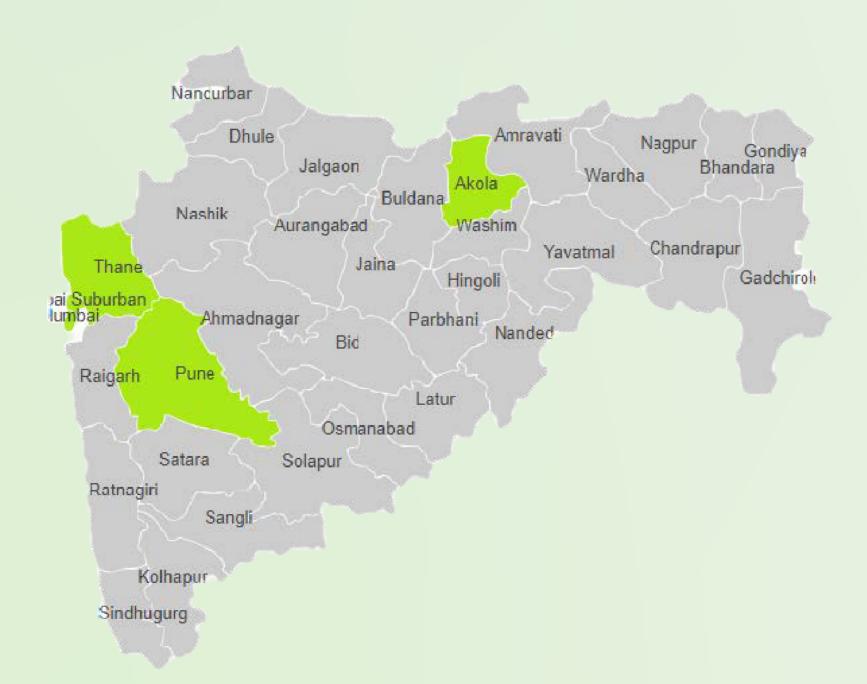

### **MAHARASHTRA**

- Economic Powerhouse
- Financial Capital
- High Urbanisation
- Business and Industrial Hub
- Robust Infrastructure
- High Per Capita Income
- SME Concentration
- High Financial Literacy
- Access of Talent