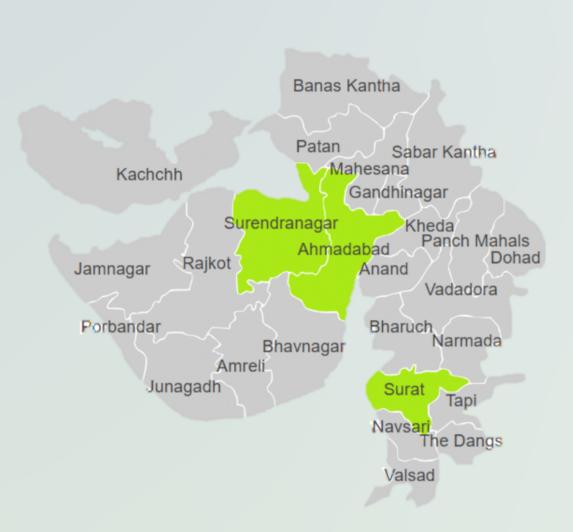

### **GUJARAT**

- Economic Growth and Industrialization
- Pro Business Environment
- Strong SME Sector
- Higher Per Capita Income
- Thriving Trade and Commerce
- Entrepreneurial Culture
- Agricultural and Rural Finance Opportunities
- Supportive Government