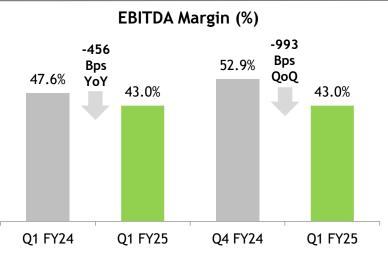

### Consolidated P&L: Q1 FY25 vs Q1 FY24

# Lemon Tree Consolidated Profit & Loss Statement - Q1 FY25

| Rs. Cr                      | Q1 FY25 | Q4 FY24 | Q1 FY24 | Q1 FY25 vs<br>Q4 FY24<br>Change (%) | Q1 FY25 vs<br>Q1 FY24<br>Change (%) |
|-----------------------------|---------|---------|---------|-------------------------------------|-------------------------------------|
| Revenue from operations     | 268.0   | 327.3   | 224.2   | -18%                                | 20%                                 |
| Other income                | 0.4     | 3.9     | 0.4     | -91%                                | -6%                                 |
| Total revenue               | 268.4   | 331.2   | 224.6   | -19%                                | 19%                                 |
| Total expenses              | 153.0   | 155.8   | 117.8   | -2%                                 | 30%                                 |
| Net EBITDA                  | 115.4   | 175.3   | 106.8   | -34%                                | 8%                                  |
| Net EBITDA margin (%)       | 43.0%   | 52.9%   | 47.6%   | -993                                | -456                                |
| Finance costs               | 54.3    | 55.4    | 49.2    | -2%                                 | 10%                                 |
| Finance income              | 2.5     | 2.7     | 1.1     | -7%                                 | 132%                                |
| Depreciation & amortization | 34.6    | 33.4    | 22.8    | 4%                                  | 52%                                 |
| PBT                         | 29.2    | 89.0    | 36.2    | -67%                                | -19%                                |
| Tax expense                 | 9.1     | 5.0     | 8.7     | 81%                                 | 5%                                  |
| PAT                         | 20.1    | 84.0    | 27.5    | -76%                                | -27%                                |
| Cash Profit                 | 54.7    | 117.4   | 50.3    | -53%                                | 9%                                  |