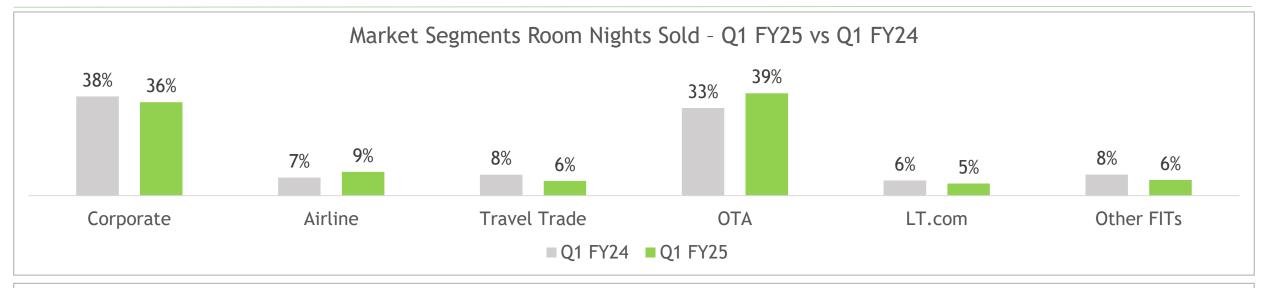

### Market Segments: Q1 FY25 vs Q1 FY24 (with Aurika, Mumbai SkyCity)

Trends for owned/leased rooms Figures include Aurika, Mumbai SkyCity which opened in Q3 FY24 and is not yet stable