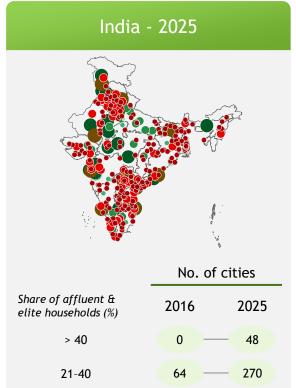

# Growing aspirations, affluence & willingness to pay in Bharat

Average Household (HH) income to increase ~1.4x in the current decade, along with growth of affluence, especially in Tier 2,3 and 4 towns

Lemon Tree rightly
placed to cater to
India's growing
middle-class & Bharat
travel demands in the
large under-served
fragmented branded
midscale market