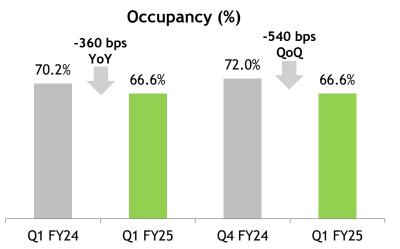

# Q1 FY25 Performance Highlights - Operational Metrics (Consolidated)

Notes: ARR, Occupancy and RevPAR are for our owned and leased hotels only Figures include Aurika, Mumbai SkyCity which opened in Q3 FY24 and is not yet stable

# Q-o-Q performance of FY25, FY24 and FY23

| Particulars      | Q1 FY25 | Q4 FY24 | Q3 FY24 | Q2 FY24 | Q1 FY24 | Q4 FY23 | Q3 FY23 | Q2 FY23 | Q1 FY23 |
|------------------|---------|---------|---------|---------|---------|---------|---------|---------|---------|
| Gross ARR (Rs.)  | 5,686   | 6,605   | 6,333   | 5,268   | 5,237   | 5,824   | 5,738   | 4,917   | 4,822   |
| Occupancy %      | 66.6%   | 72.0%   | 65.9%   | 71.7%   | 70.2%   | 73.6%   | 67.6%   | 66.2%   | 65.1%   |
| Revenue (Rs. Cr) | 268.4   | 331.2   | 290.9   | 230.1   | 224.6   | 254.7   | 234.1   | 197.4   | 192.3   |
| EBITDA (Rs. Cr)  | 115.4   | 175.3   | 141.9   | 104.8   | 106.8   | 141.9   | 127.0   | 94.3    | 92.6    |
| EBITDA %         | 43.0%   | 52.9%   | 48.8%   | 45.5%   | 47.6%   | 55.7%   | 54.3%   | 47.8%   | 48.2%   |
| PBT (Rs. Cr)     | 29.2    | 89.0    | 55.5    | 35.0    | 36.2    | 73.4    | 59.2    | 25.0    | 20.7    |
| PAT (Rs. Cr)     | 20.1    | 84.0    | 43.8    | 26.4    | 27.5    | 59.0    | 48.6    | 19.4    | 13.6    |

| Parameters            | R       | evPAR (Rs | .)            | Occu    | pancy Rat | e (%)        | Averag  | e Daily Ra | te (Rs.)      | EBIT | Hotel leve<br>DAR/room<br>Rs. Lacs)* | /qtr.  | Hotel lev | vel EBITDA<br>%** | AR Margin    |
|-----------------------|---------|-----------|---------------|---------|-----------|--------------|---------|------------|---------------|------|--------------------------------------|--------|-----------|-------------------|--------------|
| By Region (#Rooms)    | Q1 FY25 | Q1 FY24   | Change<br>(%) | Q1 FY25 | Q1 FY24   | Change (bps) | Q1 FY25 | Q1 FY24    | Change<br>(%) |      | Q1 FY24                              | Change | Q1 FY25   | Q1 FY24           | Change (bps) |
| Delhi (636)           | 4,457   | 4,248     | 5%            | 75%     | 74%       | 68           | 5,971   | 5,744      | 4%            | 2.38 | 2.25                                 | 6%     | 47%       | 46%               | 80           |
| Gurugram (529)        | 3,997   | 3,447     | 16%           | 76%     | 68%       | 859          | 5,226   | 5,078      | 3%            | 2.24 | 2.04                                 | 10%    | 45%       | 46%               | -108         |
| Hyderabad (663)       | 4,428   | 4,749     | -7%           | 73%     | 84%       | -1,106       | 6,038   | 5,627      | 7%            | 2.44 | 3.13                                 | -22%   | 50%       | 59%               | -976         |
| Bengaluru (874)       | 3,187   | 3,346     | -5%           | 65%     | 71%       | -541         | 4,890   | 4,740      | 3%            | 1.61 | 2.06                                 | -22%   | 45%       | 54%               | -889         |
| Mumbai (972)*         | 4,937   | 6,653     | -26%          | 59%     | 86%       | -2,742       | 8,405   | 7,721      | <b>9</b> %    | 3.39 | 4.66                                 | -27%   | 55%       | 65%               | -995         |
| Pune (426)            | 3,999   | 3,519     | 14%           | 76%     | 72%       | 462          | 5,252   | 4,920      | 7%            | 1.90 | 1.76                                 | 8%     | 42%       | 45%               | -309         |
| Rest of India (1,659) | 2,799   | 2,712     | 3%            | 61%     | 60%       | 23           | 4,614   | 4,488      | 3%            | 1.17 | 1.39                                 | -16%   | 36%       | 43%               | -739         |
| Total (5759)          | 3,788   | 3,657     | 4%            | 67%     | 70%       | -360         | 5,686   | 5,207      | 9%            | 2.04 | 2.13                                 | -4%    | 46%       | 51%               | -461         |