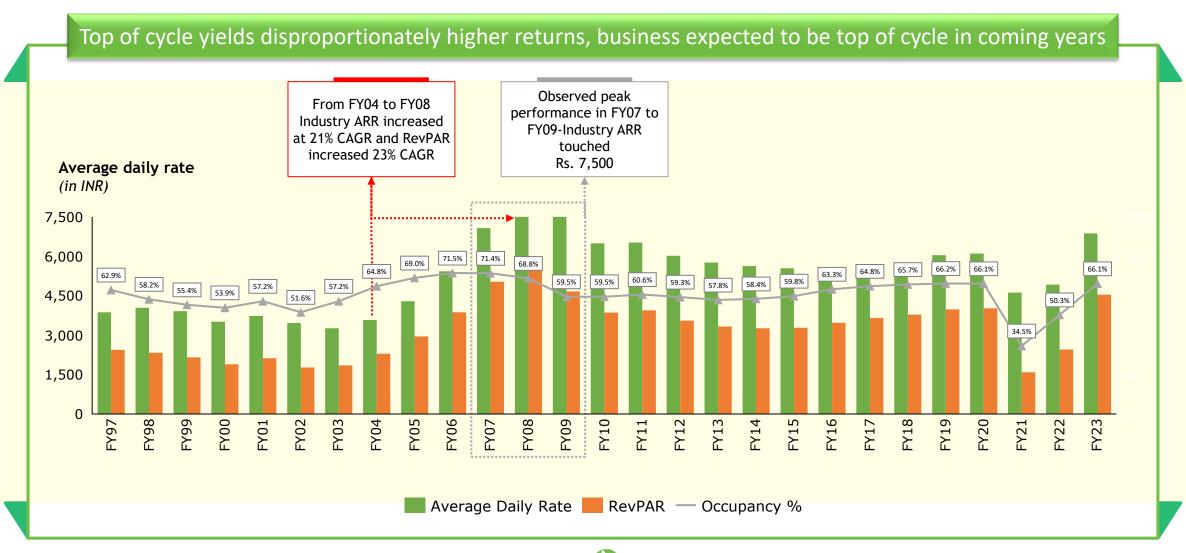

# Hotel business shows cyclicality, returns disproportionately higher in top of cycle