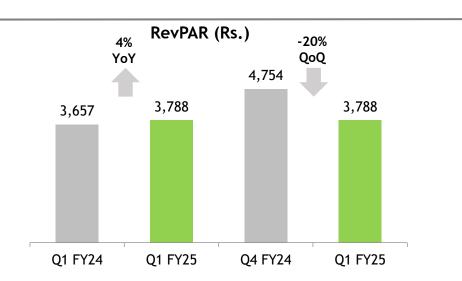

# Q1 FY25 Performance Highlights - Operational Metrics (Consolidated)

Notes: ARR, Occupancy and RevPAR are for our owned and leased hotels only Figures include Aurika, Mumbai SkyCity which opened in Q3 FY24 and is not yet stable

# Q-o-Q performance of FY25, FY24 and FY23

| Particulars      | Q1 FY25 | Q4 FY24 | Q3 FY24 | Q2 FY24 | Q1 FY24 | Q4 FY23 | Q3 FY23 | Q2 FY23 | Q1 FY23 |
|------------------|---------|---------|---------|---------|---------|---------|---------|---------|---------|
| Gross ARR (Rs.)  | 5,686   | 6,605   | 6,333   | 5,268   | 5,237   | 5,824   | 5,738   | 4,917   | 4,822   |
| Occupancy %      | 66.6%   | 72.0%   | 65.9%   | 71.7%   | 70.2%   | 73.6%   | 67.6%   | 66.2%   | 65.1%   |
| Revenue (Rs. Cr) | 268.4   | 331.2   | 290.9   | 230.1   | 224.6   | 254.7   | 234.1   | 197.4   | 192.3   |
| EBITDA (Rs. Cr)  | 115.4   | 175.3   | 141.9   | 104.8   | 106.8   | 141.9   | 127.0   | 94.3    | 92.6    |
| EBITDA %         | 43.0%   | 52.9%   | 48.8%   | 45.5%   | 47.6%   | 55.7%   | 54.3%   | 47.8%   | 48.2%   |
| PBT (Rs. Cr)     | 29.2    | 89.0    | 55.5    | 35.0    | 36.2    | 73.4    | 59.2    | 25.0    | 20.7    |
| PAT (Rs. Cr)     | 20.1    | 84.0    | 43.8    | 26.4    | 27.5    | 59.0    | 48.6    | 19.4    | 13.6    |

| Parameters            | R       | evPAR (Rs | .)            | Occu    | pancy Rat | e (%)        | Averag  | e Daily Ra | te (Rs.)      | EBIT | Hotel leve<br>DAR/room<br>Rs. Lacs)* | /qtr.  | Hotel lev | vel EBITDA<br>%** | AR Margin    |
|-----------------------|---------|-----------|---------------|---------|-----------|--------------|---------|------------|---------------|------|--------------------------------------|--------|-----------|-------------------|--------------|
| By Region (#Rooms)    | Q1 FY25 | Q1 FY24   | Change<br>(%) | Q1 FY25 | Q1 FY24   | Change (bps) | Q1 FY25 | Q1 FY24    | Change<br>(%) |      | Q1 FY24                              | Change | Q1 FY25   | Q1 FY24           | Change (bps) |
| Delhi (636)           | 4,457   | 4,248     | 5%            | 75%     | 74%       | 68           | 5,971   | 5,744      | 4%            | 2.38 | 2.25                                 | 6%     | 47%       | 46%               | 80           |
| Gurugram (529)        | 3,997   | 3,447     | 16%           | 76%     | 68%       | 859          | 5,226   | 5,078      | 3%            | 2.24 | 2.04                                 | 10%    | 45%       | 46%               | -108         |
| Hyderabad (663)       | 4,428   | 4,749     | -7%           | 73%     | 84%       | -1,106       | 6,038   | 5,627      | 7%            | 2.44 | 3.13                                 | -22%   | 50%       | 59%               | -976         |
| Bengaluru (874)       | 3,187   | 3,346     | -5%           | 65%     | 71%       | -541         | 4,890   | 4,740      | 3%            | 1.61 | 2.06                                 | -22%   | 45%       | 54%               | -889         |
| Mumbai (972)*         | 4,937   | 6,653     | -26%          | 59%     | 86%       | -2,742       | 8,405   | 7,721      | <b>9</b> %    | 3.39 | 4.66                                 | -27%   | 55%       | 65%               | -995         |
| Pune (426)            | 3,999   | 3,519     | 14%           | 76%     | 72%       | 462          | 5,252   | 4,920      | 7%            | 1.90 | 1.76                                 | 8%     | 42%       | 45%               | -309         |
| Rest of India (1,659) | 2,799   | 2,712     | 3%            | 61%     | 60%       | 23           | 4,614   | 4,488      | 3%            | 1.17 | 1.39                                 | -16%   | 36%       | 43%               | -739         |
| Total (5759)          | 3,788   | 3,657     | 4%            | 67%     | 70%       | -360         | 5,686   | 5,207      | 9%            | 2.04 | 2.13                                 | -4%    | 46%       | 51%               | -461         |