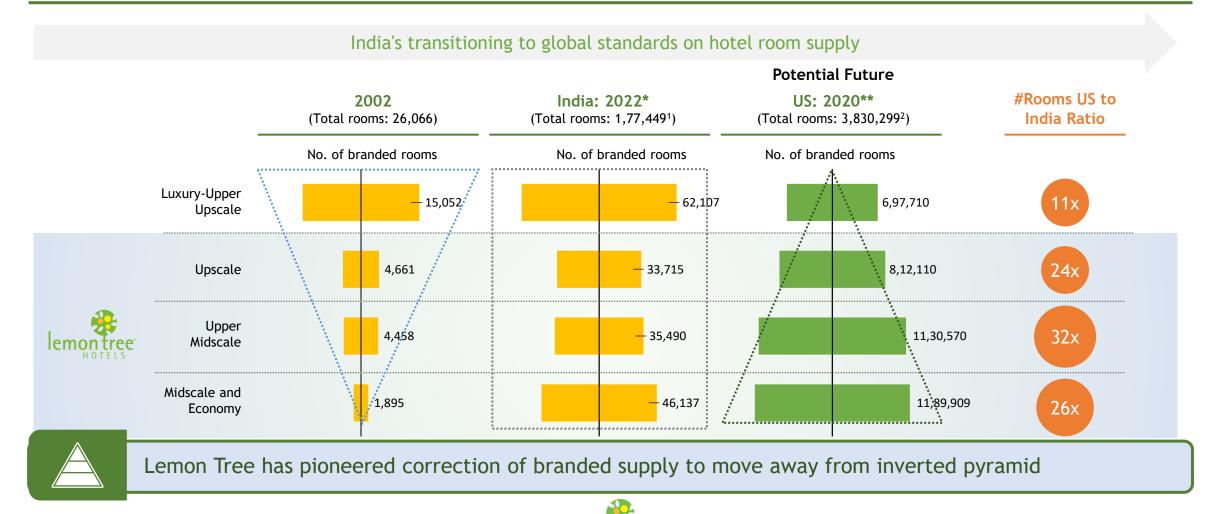

# Large underserved mid-scale market

India is transitioning from the inverted supply pyramid to a corrected future with strong base of midscale and economy supply

#### Lemon Tree Hotels are leaders in upper midscale to economy segment, and expanding in upscale

Our Aim is to Consolidate i.e. Target the unbranded ~1.8 Million\*\* rooms and bring them into the branded space

#### source :

<sup>\*</sup>Hotelivate - India Hotel Market Review 2022 and as of December 31 of that year

<sup>\*\*</sup>Ministry of Tourism, Govt. of India