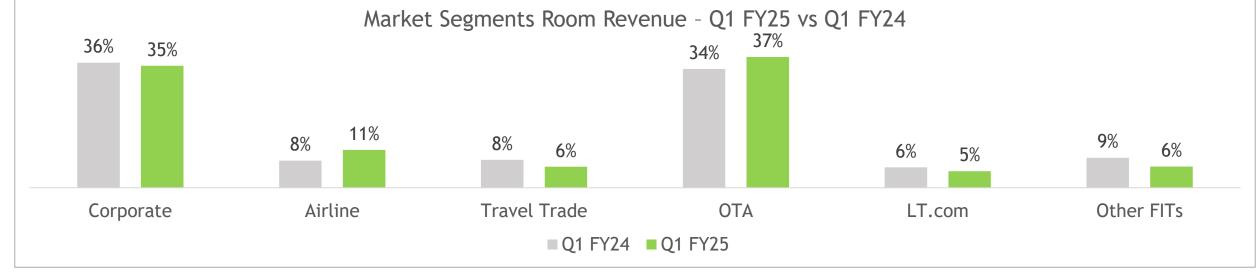

### Market Segments: Q1 FY25 vs Q1 FY24 (with Aurika, Mumbai SkyCity)

Trends for owned/leased rooms Figures include Aurika, Mumbai SkyCity which opened in Q3 FY24 and is not yet stable