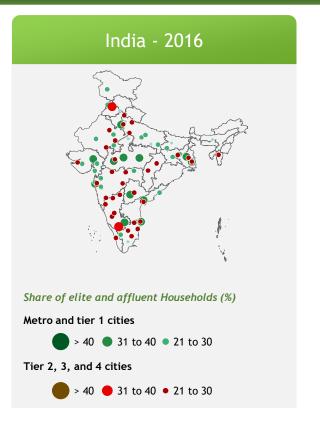

# Growing aspirations, affluence & willingness to pay in Bharat

Average Household (HH) income to increase ~1.4x in the current decade, along with growth of affluence, especially in Tier 2,3 and 4 towns

Lemon Tree rightly
placed to cater to
India's growing
middle-class & Bharat
travel demands in the
large under-served
fragmented branded
midscale market