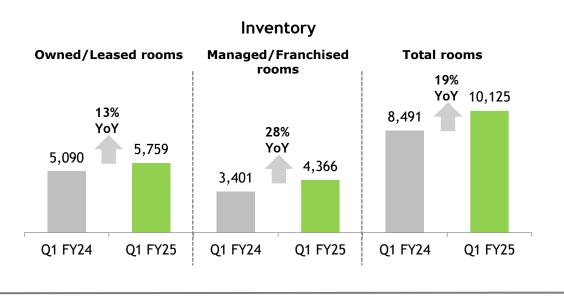

| Parameters            | R       | evPAR (Rs | .)            | Occu    | pancy Rat | e (%)        | Averag  | e Daily Ra | te (Rs.)      | EBIT | Hotel leve<br>DAR/room<br>Rs. Lacs)* | /qtr.  | Hotel lev | vel EBITDA<br>%** | AR Margin    |
|-----------------------|---------|-----------|---------------|---------|-----------|--------------|---------|------------|---------------|------|--------------------------------------|--------|-----------|-------------------|--------------|
| By Region (#Rooms)    | Q1 FY25 | Q1 FY24   | Change<br>(%) | Q1 FY25 | Q1 FY24   | Change (bps) | Q1 FY25 | Q1 FY24    | Change<br>(%) |      | Q1 FY24                              | Change | Q1 FY25   | Q1 FY24           | Change (bps) |
| Delhi (636)           | 4,457   | 4,248     | 5%            | 75%     | 74%       | 68           | 5,971   | 5,744      | 4%            | 2.38 | 2.25                                 | 6%     | 47%       | 46%               | 80           |
| Gurugram (529)        | 3,997   | 3,447     | 16%           | 76%     | 68%       | 859          | 5,226   | 5,078      | 3%            | 2.24 | 2.04                                 | 10%    | 45%       | 46%               | -108         |
| Hyderabad (663)       | 4,428   | 4,749     | -7%           | 73%     | 84%       | -1,106       | 6,038   | 5,627      | 7%            | 2.44 | 3.13                                 | -22%   | 50%       | 59%               | -976         |
| Bengaluru (874)       | 3,187   | 3,346     | -5%           | 65%     | 71%       | -541         | 4,890   | 4,740      | 3%            | 1.61 | 2.06                                 | -22%   | 45%       | 54%               | -889         |
| Mumbai (972)*         | 4,937   | 6,653     | -26%          | 59%     | 86%       | -2,742       | 8,405   | 7,721      | <b>9</b> %    | 3.39 | 4.66                                 | -27%   | 55%       | 65%               | -995         |
| Pune (426)            | 3,999   | 3,519     | 14%           | 76%     | 72%       | 462          | 5,252   | 4,920      | 7%            | 1.90 | 1.76                                 | 8%     | 42%       | 45%               | -309         |
| Rest of India (1,659) | 2,799   | 2,712     | 3%            | 61%     | 60%       | 23           | 4,614   | 4,488      | 3%            | 1.17 | 1.39                                 | -16%   | 36%       | 43%               | -739         |
| Total (5759)          | 3,788   | 3,657     | 4%            | 67%     | 70%       | -360         | 5,686   | 5,207      | 9%            | 2.04 | 2.13                                 | -4%    | 46%       | 51%               | -461         |

Trends for owned/leased rooms

<sup>\*\*</sup> Hotel level EBITDAR and EBITDAR Margin % is post significant increase in renovation year on year

<sup>\*</sup>Figures include Aurika, Mumbai SkyCity which opened in Q3 FY24 and is not yet stable