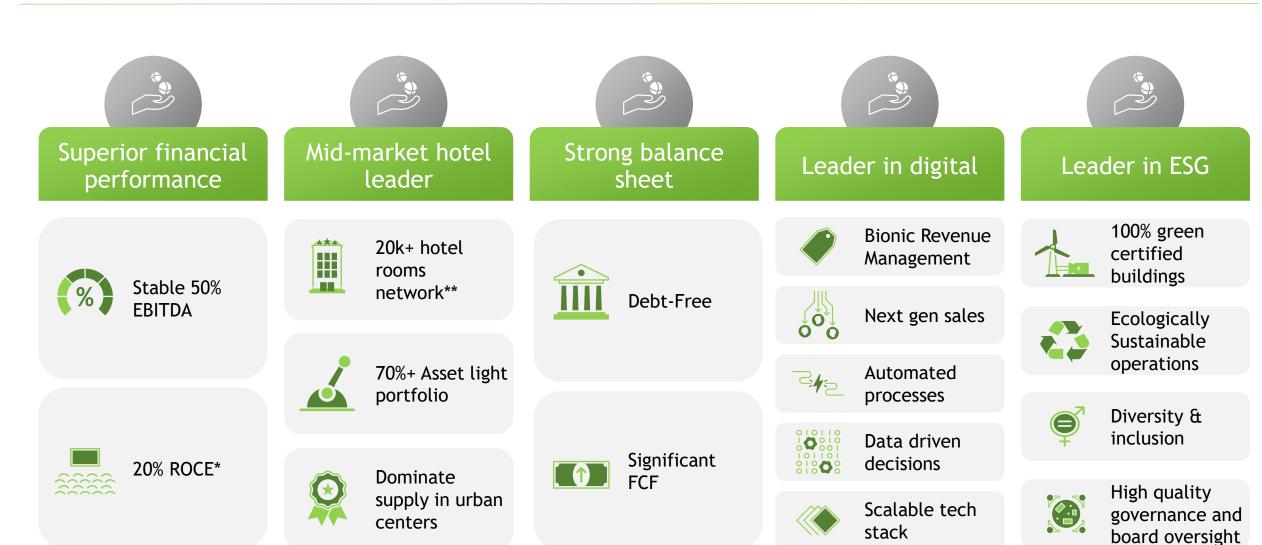

# Lemon Tree 2.0: Strategic levers (5 on 5)

<sup>\*</sup> Rooms Network = Operational rooms + Rooms in pipeline

<sup>\*\*</sup>Hotels = Operational hotels + Hotels in pipeline

### Simplified group structure by/before CY28

<sup>\*</sup> Rooms Network = Operational rooms + Rooms in pipeline

<sup>\*\*</sup>Hotels = Operational hotels + Hotels in pipeline