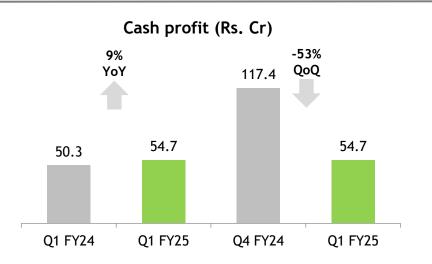

### Consolidated P&L: Q1 FY25 vs Q1 FY24

# Lemon Tree Consolidated Profit & Loss Statement - Q1 FY25

| Rs. Cr                      | Q1 FY25 | Q4 FY24 | Q1 FY24 | Q1 FY25 vs<br>Q4 FY24<br>Change (%) | Q1 FY25 vs<br>Q1 FY24<br>Change (%) |
|-----------------------------|---------|---------|---------|-------------------------------------|-------------------------------------|
| Revenue from operations     | 268.0   | 327.3   | 224.2   | -18%                                | 20%                                 |
| Other income                | 0.4     | 3.9     | 0.4     | -91%                                | -6%                                 |
| Total revenue               | 268.4   | 331.2   | 224.6   | -19%                                | 19%                                 |
| Total expenses              | 153.0   | 155.8   | 117.8   | -2%                                 | 30%                                 |
| Net EBITDA                  | 115.4   | 175.3   | 106.8   | -34%                                | 8%                                  |
| Net EBITDA margin (%)       | 43.0%   | 52.9%   | 47.6%   | -993                                | -456                                |
| Finance costs               | 54.3    | 55.4    | 49.2    | -2%                                 | 10%                                 |
| Finance income              | 2.5     | 2.7     | 1.1     | -7%                                 | 132%                                |
| Depreciation & amortization | 34.6    | 33.4    | 22.8    | 4%                                  | 52%                                 |
| PBT                         | 29.2    | 89.0    | 36.2    | -67%                                | -19%                                |
| Tax expense                 | 9.1     | 5.0     | 8.7     | 81%                                 | 5%                                  |
| PAT                         | 20.1    | 84.0    | 27.5    | -76%                                | -27%                                |
| Cash Profit                 | 54.7    | 117.4   | 50.3    | -53%                                | 9%                                  |