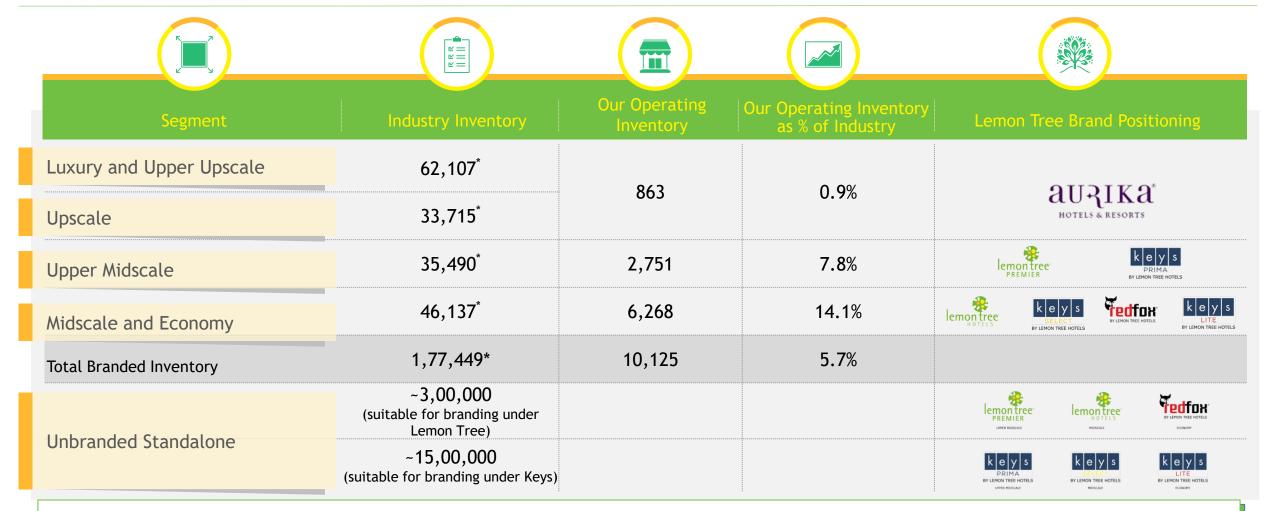

#### Lemon Tree Hotels are leaders in upper midscale to economy segment, and expanding in upscale

Our Aim is to Consolidate i.e. Target the unbranded ~1.8 Million\*\* rooms and bring them into the branded space