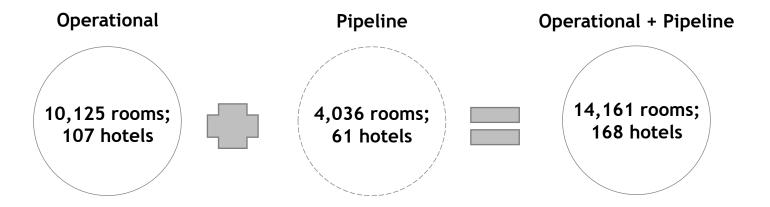

## Two decades of transforming the Indian hospitality landscape

2024 (Q1 FY25) • 14,161 rooms\*\* • 168 hotels\*\*\*

2028 • 300+ hotels\*\*\*

• 20K+ rooms\*\*

2023

- 13,433 rooms\*\*
- 155 hotels\*\*\*
- Aurika, Mumbai SkyCity operationalized on 5<sup>th</sup> Oct, largest hotel in India by no. of rooms

# ROOMS

We've come a long way in 20 years: from a single 49 room hotel in 2004 to over 10,000 rooms across 100+ hotels in 60+ destinations in India and 3 overseas.