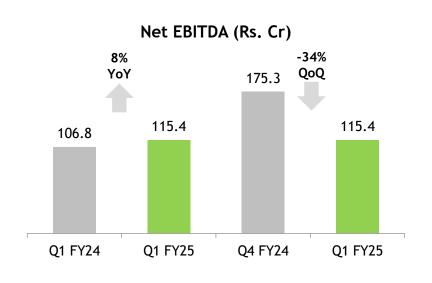

### Consolidated P&L: Q1 FY25 vs Q1 FY24

# Lemon Tree Consolidated Profit & Loss Statement - Q1 FY25

| Rs. Cr                      | Q1 FY25 | Q4 FY24 | Q1 FY24 | Q1 FY25 vs<br>Q4 FY24<br>Change (%) | Q1 FY25 vs<br>Q1 FY24<br>Change (%) |
|-----------------------------|---------|---------|---------|-------------------------------------|-------------------------------------|
| Revenue from operations     | 268.0   | 327.3   | 224.2   | -18%                                | 20%                                 |
| Other income                | 0.4     | 3.9     | 0.4     | -91%                                | -6%                                 |
| Total revenue               | 268.4   | 331.2   | 224.6   | -19%                                | 19%                                 |
| Total expenses              | 153.0   | 155.8   | 117.8   | -2%                                 | 30%                                 |
| Net EBITDA                  | 115.4   | 175.3   | 106.8   | -34%                                | 8%                                  |
| Net EBITDA margin (%)       | 43.0%   | 52.9%   | 47.6%   | -993                                | -456                                |
| Finance costs               | 54.3    | 55.4    | 49.2    | -2%                                 | 10%                                 |
| Finance income              | 2.5     | 2.7     | 1.1     | -7%                                 | 132%                                |
| Depreciation & amortization | 34.6    | 33.4    | 22.8    | 4%                                  | 52%                                 |
| PBT                         | 29.2    | 89.0    | 36.2    | -67%                                | -19%                                |
| Tax expense                 | 9.1     | 5.0     | 8.7     | 81%                                 | 5%                                  |
| PAT                         | 20.1    | 84.0    | 27.5    | -76%                                | -27%                                |
| Cash Profit                 | 54.7    | 117.4   | 50.3    | -53%                                | 9%                                  |