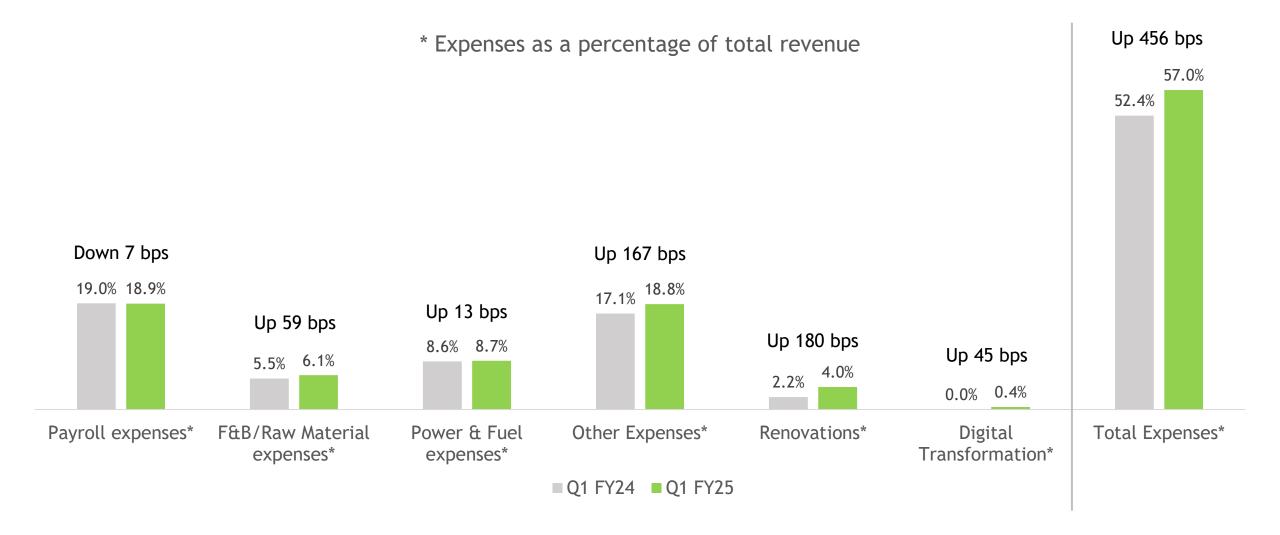

### Lemon Tree Hotel Network Revenue - Q1 FY25 vs Q1 FY24

| Hotel Network Revenue<br>(Rs. Cr) | Q1 FY25 | Q1 FY24 | Q1 FY25 vs Q1 FY24 Change (%) |
|-----------------------------------|---------|---------|-------------------------------|
| Owned Hotels                      | 255.5   | 214.1   | 19%                           |
| Managed and Franchised Hotels     | 168.0   | 140.0   | 20%                           |
| Total Network Revenue             | 423.5   | 354.1   | 20%                           |

Figures include Aurika, Mumbai SkyCity which opened in Q3 FY24 and is not yet stable