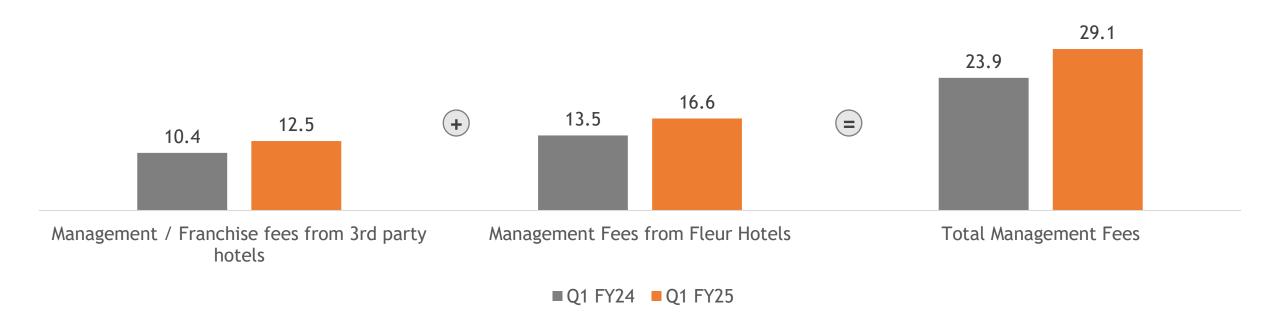

# Total Management Fees | Q1 FY25 vs Q1 FY24

| Fees to Lemon Tree Hotels (Rs. Cr)                                  | Q1 FY24 | Q1 FY25 | Growth % |
|---------------------------------------------------------------------|---------|---------|----------|
| Management / Franchise Fees from 3 <sup>rd</sup> party owned hotels | 10.4    | 12.5    | 21%      |
| Management Fees from Fleur Hotels                                   | 13.5    | 16.6    | 23%      |
| Total Management Fees                                               | 23.9    | 29.1    | 22%      |