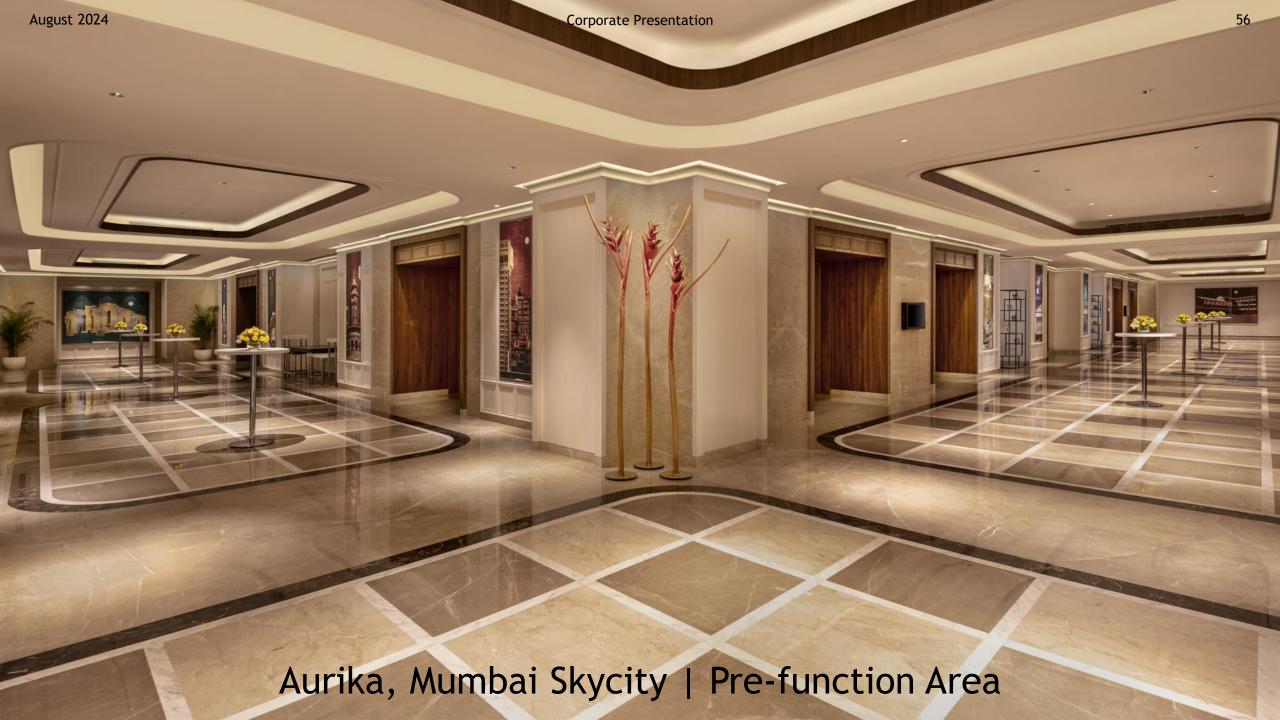

|
| 60 | Lemon Tree Hotel, Ludhiana                                   | Punjab           | 60    | TBD              |
|    | Hotel pipeline as of 30/6/2024 (Q1 FY25)                     | Total            | 3,967 |                  |

Note: The inventory and the dates are as per the latest update from the 3<sup>rd</sup> party owners



# Annexure



### Aurika, Shimla (redesigned from Lemon Tree Mountain Resort, Shimla) | Representation





### Aurika, Shimla (redesigned from Lemon Tree Mountain Resort, Shimla) | Current





### Aurika, Shimla (redesigned from Lemon Tree Mountain Resort, Shimla) | Current





### Aurika, Shimla (redesigned from Lemon Tree Mountain Resort, Shimla) | Current





August 2024 Corporate Presentation 53

# Aurika, Mumbai Skycity | Façade