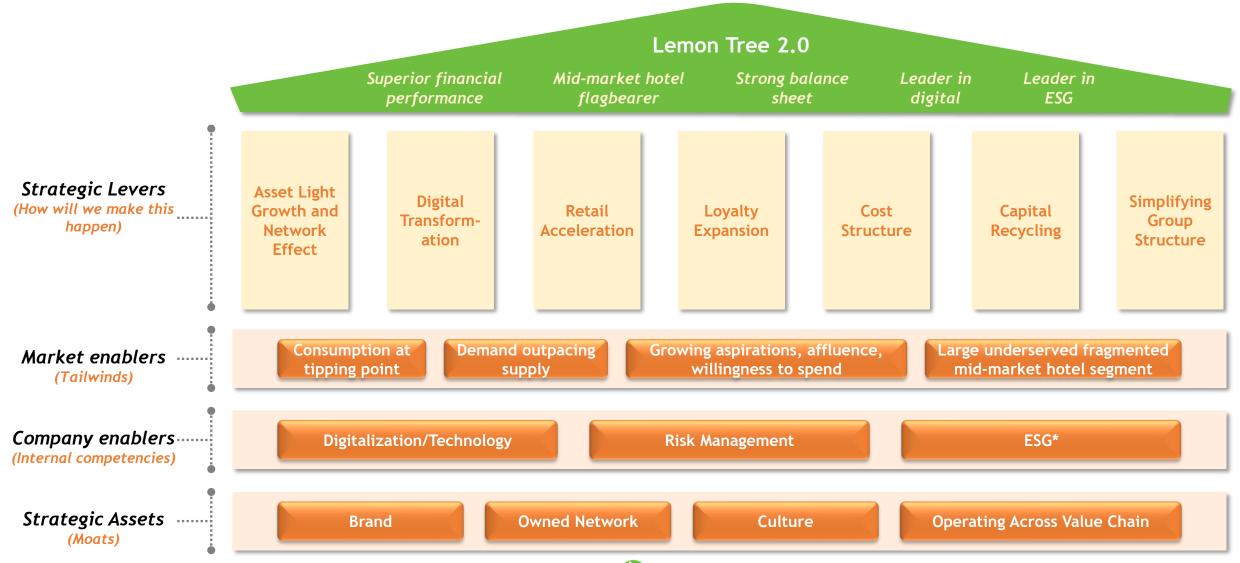

# Lemon Tree 2.0: Roadmap for next 5 years - CY24 to CY28

# LT 2.0: setting clear and achievable outcomes over the next 5 years

# Lemon Tree 2.0: Strategic levers (1 on 5)

#### **Asset Light Growth**

Rapid expansion at negligible cost

~15k rooms network\* of managed & franchised portfolio

70%+ managed / franchised properties

#### **Network Effect**

300+ hotels\*\*: Spread across length & breadth of India

Pan-India hotel presence: We are everywhere

High Awareness: New cities drive business for other cities

<sup>\*</sup> Rooms Network = Operational rooms + Rooms in pipeline

<sup>\*\*</sup>Hotels = Operational hotels + Hotels in pipeline

# Lemon Tree 2.0: Strategic levers (2 on 5)

#### **Digital Transformation**

Bionic Pricing & Revenue Management

Next Gen Sales: Data driven sales recommendations

Data Driven decision making across functions & processes

Scalable & flexible tech stack for faster integration

#### **Build on Retail**

65% retail share target

Dynamic & Market driven pricing

Increased Referrals & better traction

Stronger MOAT and higher returns through retail

# Lemon Tree 2.0: Strategic levers (3 on 5)

#### **Nourish Loyalty**

Rewards Program: loyalty and churn management

>40% repeat customers

Personalization: Improved customer experience

Traffic assurance for new expanded network

#### **Operate Lean**

50% EBIDTA: Industry leading efficiencies

Smart operations: Real-time cost control towers

Best in Class: Cost structure & manning ratio

# Lemon Tree 2.0: Strategic levers (4 on 5)

#### Capital recycling of owned network

Large network of owned hotels: 40 operational hotels with 5k+ rooms, 2 hotels with 700+ rooms in pipeline

~40% of total capital employed, operationalized in just the last 3 years

# Lemon Tree 2.0: Strategic levers (5 on 5)

<sup>\*</sup> Rooms Network = Operational rooms + Rooms in pipeline

<sup>\*\*</sup>Hotels = Operational hotels + Hotels in pipeline

# Rigorous approach to risk management and risk mitigation

#### **ESG Vision FY26**

### Purpose driven culture