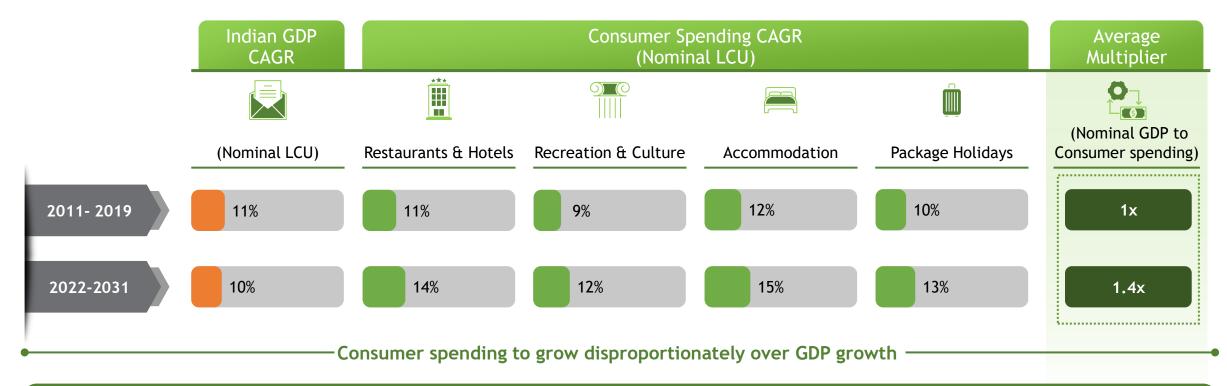

# Consumption in India at tipping point

Consumer spending, specially on Hospitality related categories expected to grow significantly faster than Nominal GDP in the coming years

Lemon Tree is positioned perfectly to capitalize on this growth; new players' entry limited due to subpar returns at current costs