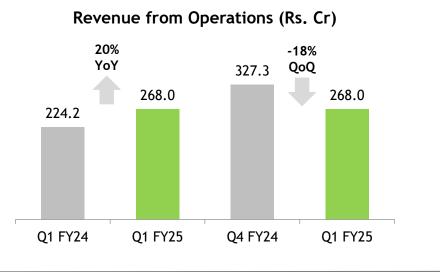

### Consolidated P&L: Q1 FY25 vs Q1 FY24

# Lemon Tree Consolidated Profit & Loss Statement - Q1 FY25

| Rs. Cr                      | Q1 FY25 | Q4 FY24 | Q1 FY24 | Q1 FY25 vs<br>Q4 FY24<br>Change (%) | Q1 FY25 vs<br>Q1 FY24<br>Change (%) |
|-----------------------------|---------|---------|---------|-------------------------------------|-------------------------------------|
| Revenue from operations     | 268.0   | 327.3   | 224.2   | -18%                                | 20%                                 |
| Other income                | 0.4     | 3.9     | 0.4     | -91%                                | -6%                                 |
| Total revenue               | 268.4   | 331.2   | 224.6   | -19%                                | 19%                                 |
| Total expenses              | 153.0   | 155.8   | 117.8   | -2%                                 | 30%                                 |
| Net EBITDA                  | 115.4   | 175.3   | 106.8   | -34%                                | 8%                                  |
| Net EBITDA margin (%)       | 43.0%   | 52.9%   | 47.6%   | -993                                | -456                                |
| Finance costs               | 54.3    | 55.4    | 49.2    | -2%                                 | 10%                                 |
| Finance income              | 2.5     | 2.7     | 1.1     | -7%                                 | 132%                                |
| Depreciation & amortization | 34.6    | 33.4    | 22.8    | 4%                                  | 52%                                 |
| PBT                         | 29.2    | 89.0    | 36.2    | -67%                                | -19%                                |
| Tax expense                 | 9.1     | 5.0     | 8.7     | 81%                                 | 5%                                  |
| PAT                         | 20.1    | 84.0    | 27.5    | -76%                                | -27%                                |
| Cash Profit                 | 54.7    | 117.4   | 50.3    | -53%                                | 9%                                  |