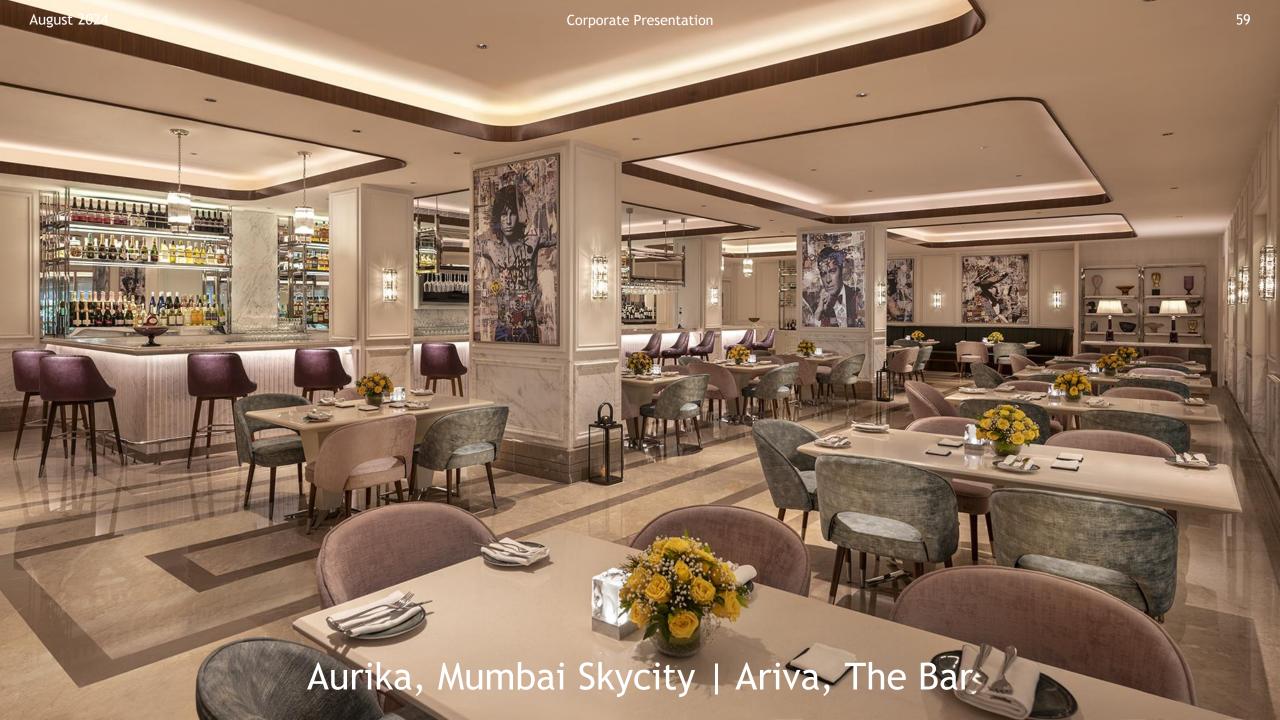

|
| 60 | Lemon Tree Hotel, Ludhiana                                   | Punjab           | 60    | TBD              |
|    | Hotel pipeline as of 30/6/2024 (Q1 FY25)                     | Total            | 3,967 |                  |

Note: The inventory and the dates are as per the latest update from the 3<sup>rd</sup> party owners



# Annexure



### Aurika, Shimla (redesigned from Lemon Tree Mountain Resort, Shimla) | Representation





### Aurika, Shimla (redesigned from Lemon Tree Mountain Resort, Shimla) | Current





### Aurika, Shimla (redesigned from Lemon Tree Mountain Resort, Shimla) | Current





### Aurika, Shimla (redesigned from Lemon Tree Mountain Resort, Shimla) | Current





August 2024 Corporate Presentation 53

# Aurika, Mumbai Skycity | Façade