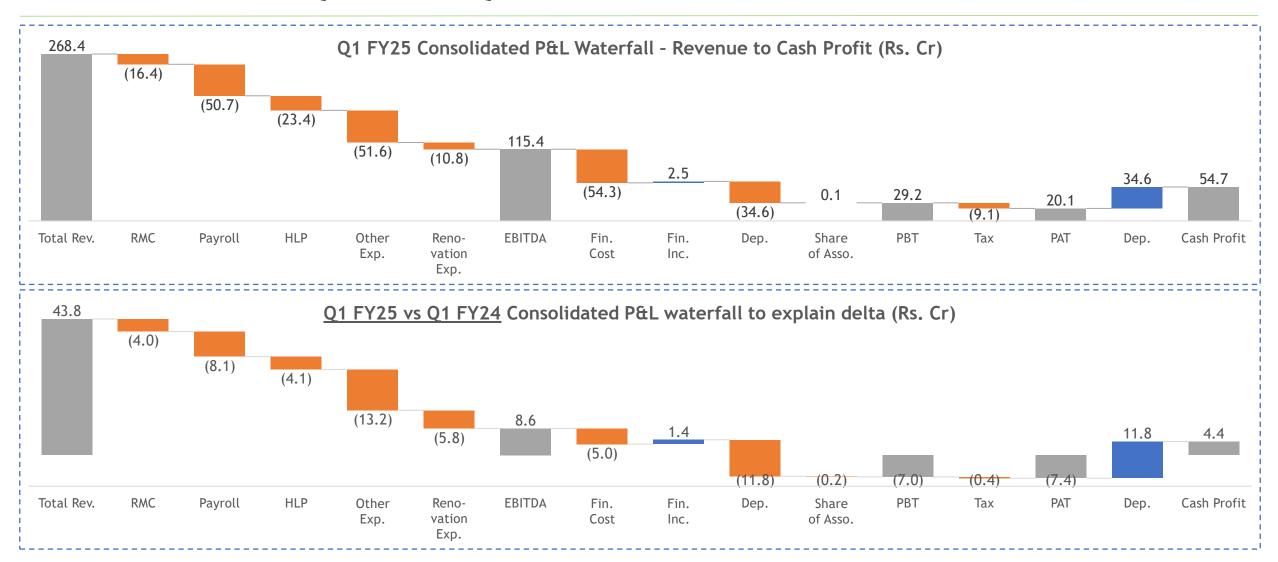

### Cost Structure: Q1 FY25 vs Q1 FY24

# Lemon Tree Consolidated Profit & Loss Statement - Q1 FY25

| Rs. Cr                      | Q1 FY25 | Q4 FY24 | Q1 FY24 | Q1 FY25 vs<br>Q4 FY24<br>Change (%) | Q1 FY25 vs<br>Q1 FY24<br>Change (%) |
|-----------------------------|---------|---------|---------|-------------------------------------|-------------------------------------|
| Revenue from operations     | 268.0   | 327.3   | 224.2   | -18%                                | 20%                                 |
| Other income                | 0.4     | 3.9     | 0.4     | -91%                                | -6%                                 |
| Total revenue               | 268.4   | 331.2   | 224.6   | -19%                                | 19%                                 |
| Total expenses              | 153.0   | 155.8   | 117.8   | -2%                                 | 30%                                 |
| Net EBITDA                  | 115.4   | 175.3   | 106.8   | -34%                                | 8%                                  |
| Net EBITDA margin (%)       | 43.0%   | 52.9%   | 47.6%   | -993                                | -456                                |
| Finance costs               | 54.3    | 55.4    | 49.2    | -2%                                 | 10%                                 |
| Finance income              | 2.5     | 2.7     | 1.1     | -7%                                 | 132%                                |
| Depreciation & amortization | 34.6    | 33.4    | 22.8    | 4%                                  | 52%                                 |
| PBT                         | 29.2    | 89.0    | 36.2    | -67%                                | -19%                                |
| Tax expense                 | 9.1     | 5.0     | 8.7     | 81%                                 | 5%                                  |
| PAT                         | 20.1    | 84.0    | 27.5    | -76%                                | -27%                                |
| Cash Profit                 | 54.7    | 117.4   | 50.3    | -53%                                | 9%                                  |