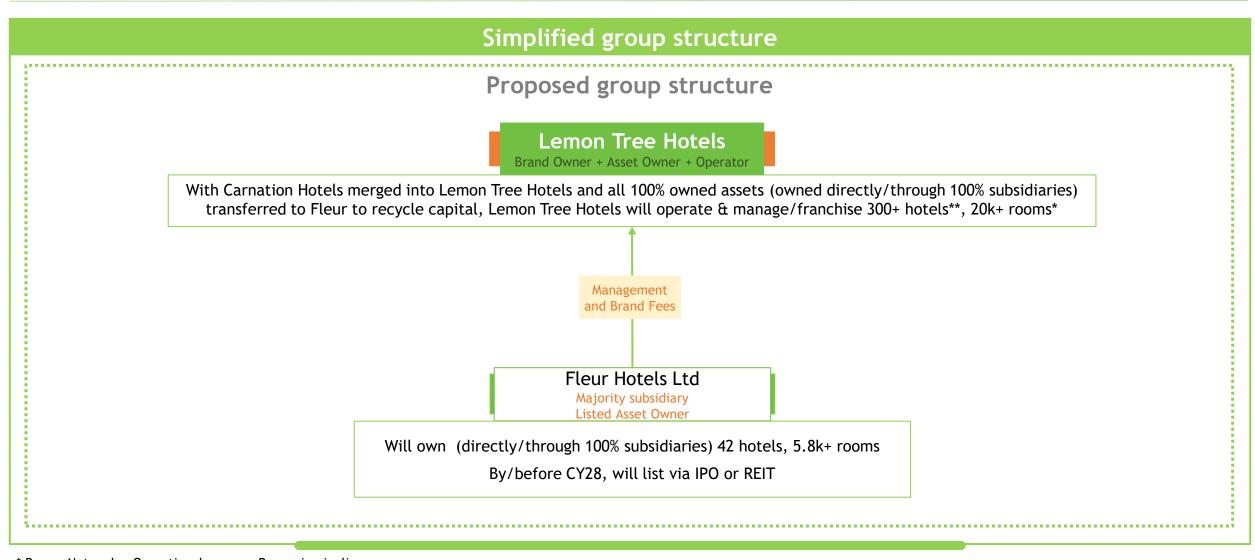

# Lemon Tree 2.0: Strategic levers (5 on 5)

<sup>\*</sup> Rooms Network = Operational rooms + Rooms in pipeline

<sup>\*\*</sup>Hotels = Operational hotels + Hotels in pipeline

### Simplified group structure by/before CY28

<sup>\*</sup> Rooms Network = Operational rooms + Rooms in pipeline

<sup>\*\*</sup>Hotels = Operational hotels + Hotels in pipeline