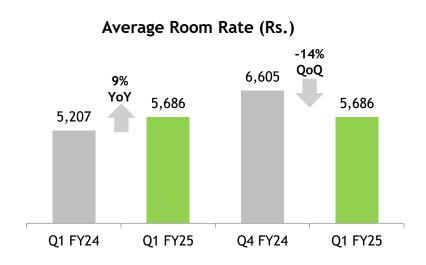

# Q1 FY25 Performance Highlights - Operational Metrics (Consolidated)

Notes: ARR, Occupancy and RevPAR are for our owned and leased hotels only Figures include Aurika, Mumbai SkyCity which opened in Q3 FY24 and is not yet stable

# Q-o-Q performance of FY25, FY24 and FY23

| Particulars      | Q1 FY25 | Q4 FY24 | Q3 FY24 | Q2 FY24 | Q1 FY24 | Q4 FY23 | Q3 FY23 | Q2 FY23 | Q1 FY23 |
|------------------|---------|---------|---------|---------|---------|---------|---------|---------|---------|
| Gross ARR (Rs.)  | 5,686   | 6,605   | 6,333   | 5,268   | 5,237   | 5,824   | 5,738   | 4,917   | 4,822   |
| Occupancy %      | 66.6%   | 72.0%   | 65.9%   | 71.7%   | 70.2%   | 73.6%   | 67.6%   | 66.2%   | 65.1%   |
| Revenue (Rs. Cr) | 268.4   | 331.2   | 290.9   | 230.1   | 224.6   | 254.7   | 234.1   | 197.4   | 192.3   |
| EBITDA (Rs. Cr)  | 115.4   | 175.3   | 141.9   | 104.8   | 106.8   | 141.9   | 127.0   | 94.3    | 92.6    |
| EBITDA %         | 43.0%   | 52.9%   | 48.8%   | 45.5%   | 47.6%   | 55.7%   | 54.3%   | 47.8%   | 48.2%   |
| PBT (Rs. Cr)     | 29.2    | 89.0    | 55.5    | 35.0    | 36.2    | 73.4    | 59.2    | 25.0    | 20.7    |
| PAT (Rs. Cr)     | 20.1    | 84.0    | 43.8    | 26.4    | 27.5    | 59.0    | 48.6    | 19.4    | 13.6    |

| Parameters            | R       | evPAR (Rs | .)            | Occu    | pancy Rat | e (%)        | Averag  | e Daily Ra | te (Rs.)      | EBIT | Hotel leve<br>DAR/room<br>Rs. Lacs)* | /qtr.  | Hotel lev | vel EBITDA<br>%** | AR Margin    |
|-----------------------|---------|-----------|---------------|---------|-----------|--------------|---------|------------|---------------|------|--------------------------------------|--------|-----------|-------------------|--------------|
| By Region (#Rooms)    | Q1 FY25 | Q1 FY24   | Change<br>(%) | Q1 FY25 | Q1 FY24   | Change (bps) | Q1 FY25 | Q1 FY24    | Change<br>(%) |      | Q1 FY24                              | Change | Q1 FY25   | Q1 FY24           | Change (bps) |
| Delhi (636)           | 4,457   | 4,248     | 5%            | 75%     | 74%       | 68           | 5,971   | 5,744      | 4%            | 2.38 | 2.25                                 | 6%     | 47%       | 46%               | 80           |
| Gurugram (529)        | 3,997   | 3,447     | 16%           | 76%     | 68%       | 859          | 5,226   | 5,078      | 3%            | 2.24 | 2.04                                 | 10%    | 45%       | 46%               | -108         |
| Hyderabad (663)       | 4,428   | 4,749     | -7%           | 73%     | 84%       | -1,106       | 6,038   | 5,627      | 7%            | 2.44 | 3.13                                 | -22%   | 50%       | 59%               | -976         |
| Bengaluru (874)       | 3,187   | 3,346     | -5%           | 65%     | 71%       | -541         | 4,890   | 4,740      | 3%            | 1.61 | 2.06                                 | -22%   | 45%       | 54%               | -889         |
| Mumbai (972)*         | 4,937   | 6,653     | -26%          | 59%     | 86%       | -2,742       | 8,405   | 7,721      | <b>9</b> %    | 3.39 | 4.66                                 | -27%   | 55%       | 65%               | -995         |
| Pune (426)            | 3,999   | 3,519     | 14%           | 76%     | 72%       | 462          | 5,252   | 4,920      | 7%            | 1.90 | 1.76                                 | 8%     | 42%       | 45%               | -309         |
| Rest of India (1,659) | 2,799   | 2,712     | 3%            | 61%     | 60%       | 23           | 4,614   | 4,488      | 3%            | 1.17 | 1.39                                 | -16%   | 36%       | 43%               | -739         |
| Total (5759)          | 3,788   | 3,657     | 4%            | 67%     | 70%       | -360         | 5,686   | 5,207      | 9%            | 2.04 | 2.13                                 | -4%    | 46%       | 51%               | -461         |