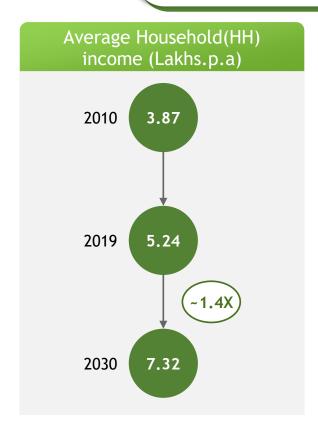

# Growing aspirations, affluence & willingness to pay in Bharat

Average Household (HH) income to increase ~1.4x in the current decade, along with growth of affluence, especially in Tier 2,3 and 4 towns