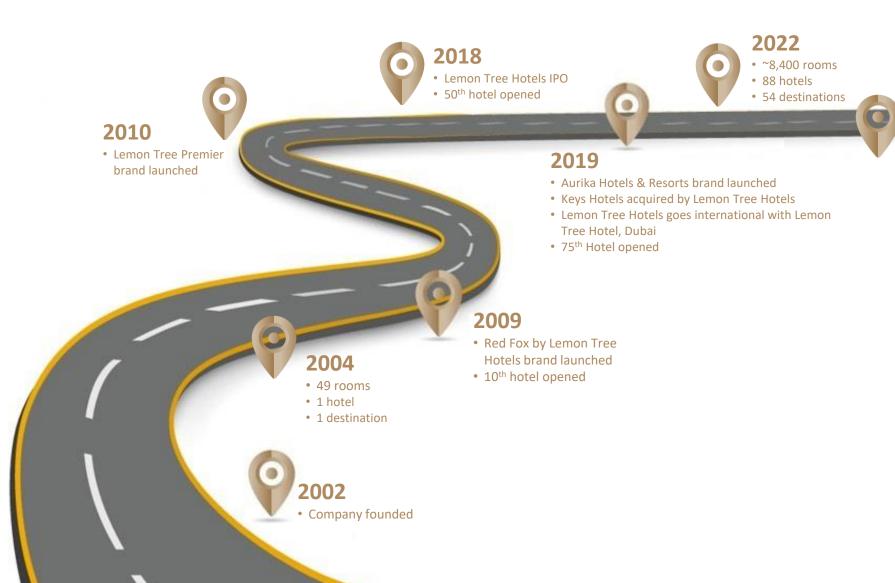

# Our Journey

## Two decades of transforming the Indian hospitality landscape

2024 (Q1 FY25) • 14,161 rooms\*\* • 168 hotels\*\*\*

2028 • 300+ hotels\*\*\*

• 20K+ rooms\*\*

2023

- 13,433 rooms\*\*
- 155 hotels\*\*\*
- Aurika, Mumbai SkyCity operationalized on 5<sup>th</sup> Oct, largest hotel in India by no. of rooms

# **HOTELS**

# ROOMS

We've come a long way in 20 years: from a single 49 room hotel in 2004 to over 10,000 rooms across 100+ hotels in 60+ destinations in India and 3 overseas.