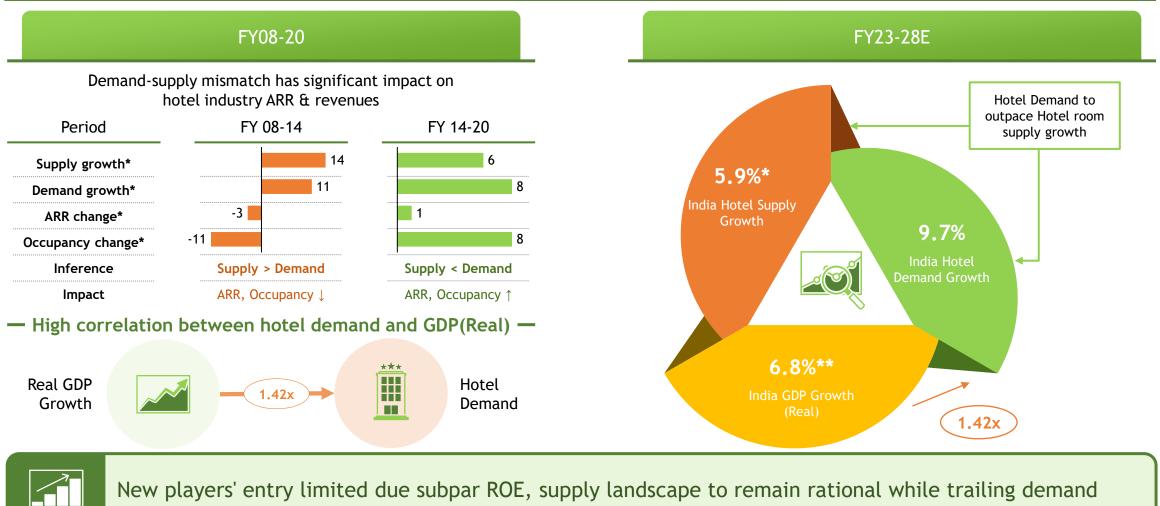

### Demand outpacing supply in Indian hospitality landscape till FY28

High demand period expected in next 5 years, to drive strong growth in ARR and occupancy %

# Hotel business shows cyclicality, returns disproportionately higher in top of cycle