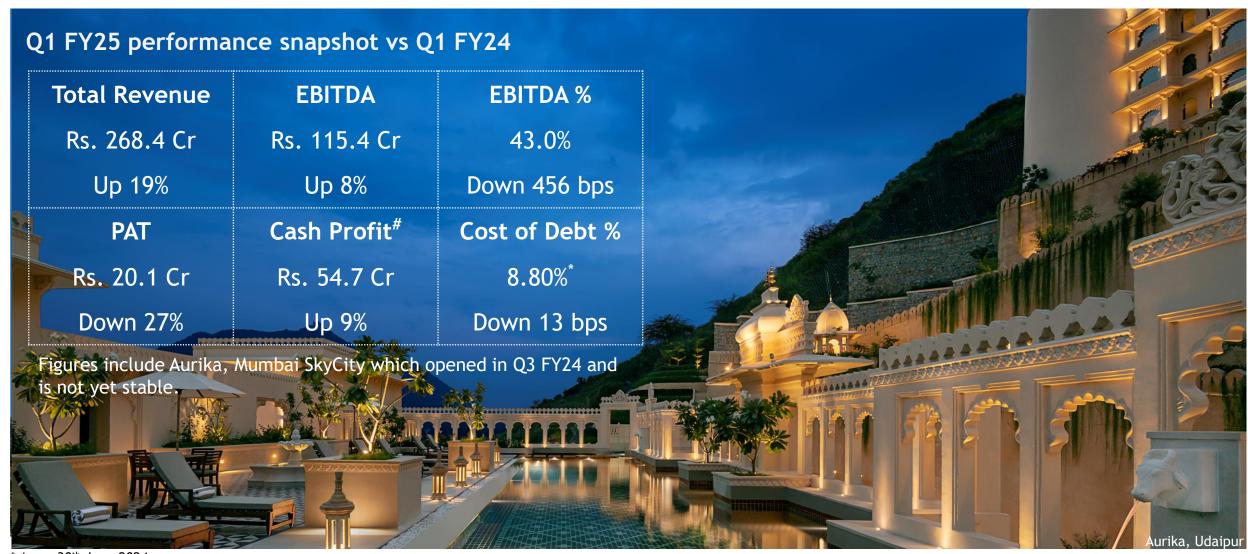

# Q1 FY25 performance across key financial metrics

# Q1 FY25 Performance Highlights - Operational Metrics (Consolidated)

Notes: ARR, Occupancy and RevPAR are for our owned and leased hotels only Figures include Aurika, Mumbai SkyCity which opened in Q3 FY24 and is not yet stable

# Q1 FY25 Performance Highlights - Financial Metrics (Consolidated)

Cash Profit = PAT + Depreciation Figures include Aurika, Mumbai SkyCity which opened in Q3 FY24 and is not yet stable

# Lemon Tree Consolidated Profit & Loss Statement - Q1 FY25

| Rs. Cr                      | Q1 FY25 | Q4 FY24 | Q1 FY24 | Q1 FY25 vs<br>Q4 FY24<br>Change (%) | Q1 FY25 vs<br>Q1 FY24<br>Change (%) |
|-----------------------------|---------|---------|---------|-------------------------------------|-------------------------------------|
| Revenue from operations     | 268.0   | 327.3   | 224.2   | -18%                                | 20%                                 |
| Other income                | 0.4     | 3.9     | 0.4     | -91%                                | -6%                                 |
| Total revenue               | 268.4   | 331.2   | 224.6   | -19%                                | 19%                                 |
| Total expenses              | 153.0   | 155.8   | 117.8   | -2%                                 | 30%                                 |
| Net EBITDA                  | 115.4   | 175.3   | 106.8   | -34%                                | 8%                                  |
| Net EBITDA margin (%)       | 43.0%   | 52.9%   | 47.6%   | -993                                | -456                                |
| Finance costs               | 54.3    | 55.4    | 49.2    | -2%                                 | 10%                                 |
| Finance income              | 2.5     | 2.7     | 1.1     | -7%                                 | 132%                                |
| Depreciation & amortization | 34.6    | 33.4    | 22.8    | 4%                                  | 52%                                 |
| PBT                         | 29.2    | 89.0    | 36.2    | -67%                                | -19%                                |
| Tax expense                 | 9.1     | 5.0     | 8.7     | 81%                                 | 5%                                  |
| PAT                         | 20.1    | 84.0    | 27.5    | -76%                                | -27%                                |
| Cash Profit                 | 54.7    | 117.4   | 50.3    | -53%                                | 9%                                  |