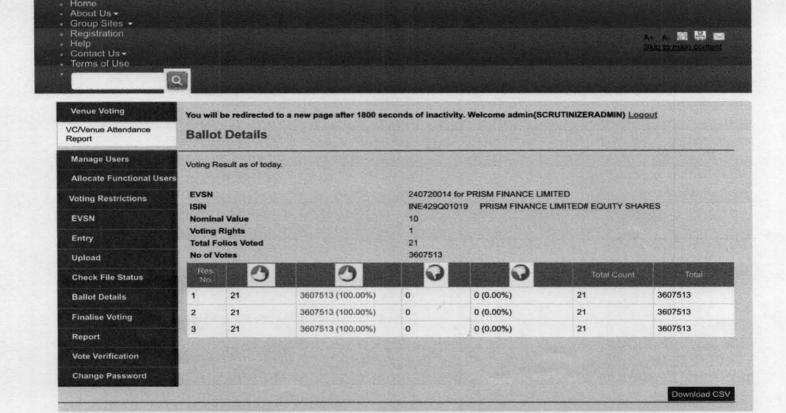

The voting results on E-voting prior to and during the AGM on the following resolutions are as under:

| Item<br>No. |                                                                                                                                                                                                                                 |          | No. of Shares<br>in favour<br>(Assent) &<br>(%) | No. of Shares<br>Against<br>(Dissent) &<br>(%) |  |
|-------------|---------------------------------------------------------------------------------------------------------------------------------------------------------------------------------------------------------------------------------|----------|-------------------------------------------------|------------------------------------------------|--|
| 1           | Adoption of Audited Financial Statements of<br>the Company for the financial year ended 31 <sup>st</sup><br>March, 2024, the reports of the Board of<br>Directors and Auditors thereon.                                         | Ordinary | 36,07,513<br>(100%)                             | NIL                                            |  |
| 2           | Appointment of Ms. Rajkumari R. Udhwani (DIN: 02636225), as a Non-Executive & Independent Director – Woman Director of the Company to hold office for a term of 5 (five) consecutive years from 1 <sup>st</sup> September, 2024 | Special  | 36,07,513<br>(100%)                             | NIL                                            |  |
| 3           | Appointment of Mr. Parth B. Thakkar (DIN:10709057), as a Non-Executive & Independent Director of the Company to hold office for a term of 5 (five) consecutive years from 1st September, 2024                                   | Special  | 36,07,513<br>(100%)                             | NIL                                            |  |