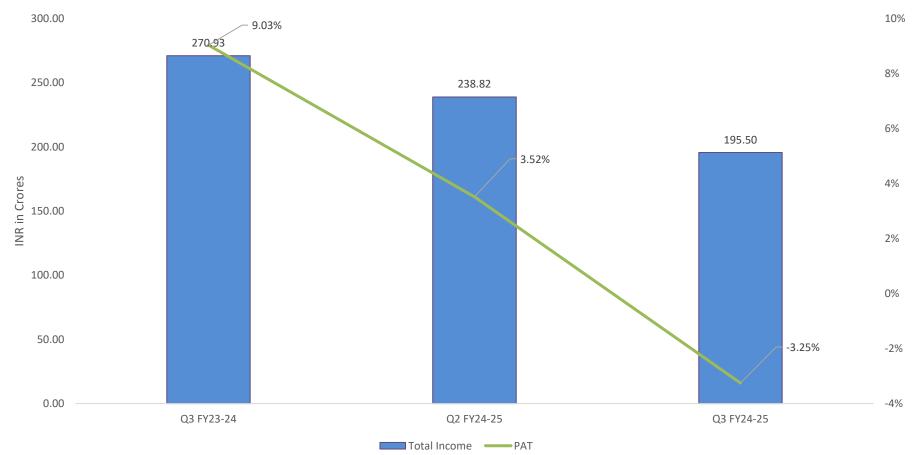

of Securities and Exchange Board of India (Listing Obligations and Disclosure Requirements) Regulations, 2015, we are submitting the Investor Presentation for the Quarter ended 31<sup>st</sup> December 2024 as enclosed below.

You are requested to take the same on record.

Thanking You.

For Precision Camshafts Limited

Harshal J Kher Company Secretary and Compliance Officer Membership No: <u>A69147</u>

Encl: A/a

#### Precision Camshafts Limited

Solapur : D5 MIDC, Chincholi, Solapur, India – 413255
Solapur : E102 MIDC, Akkalkot Road, Solapur, India – 413006
Pune : 3'rd Floor, "Kohinoor B Zone Baner", Mumbai – Bangalore Highway, Baner, Pune – 411045



where **Passion** meets **Performance** 

## Investor Presentation – Q3FY25





PRECISION

# Precision Group – Global Footprint









Consolidated Performance



### Machined Camshafts vs Camshafts Casting – Q2 FY25 vs Q3 FY25









### Individual EBITDA



# Disclaimer

Certain statements and opinions with respect to the anticipated future performance of the company in the presentation ("forward - looking statements"), which reflect various assumptions concerning the strategies, objectives and anticipated results may or may not prove to be correct. Such forward -looking statements involve a number of risks, uncertainties and assumptions which could cause actual results or events to differ materially from those expressed or implied by the forward - looking statements. These include, among other factors, changes in economic, political, regulatory, business or other market conditions. Such forward - looking statements