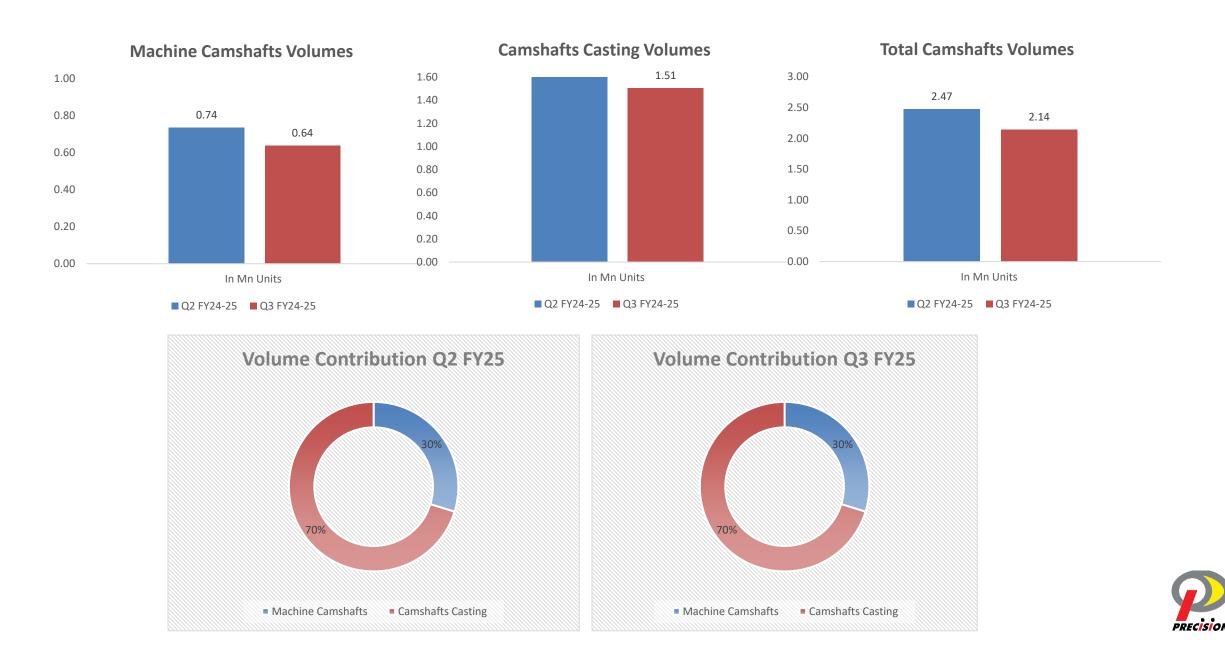

ulations, 2015, we are submitting the Investor Presentation for the Quarter ended 31<sup>st</sup> December 2024 as enclosed below.

You are requested to take the same on record.

Thanking You.

For Precision Camshafts Limited

Harshal J Kher Company Secretary and Compliance Officer Membership No: <u>A69147</u>

Encl: A/a

#### Precision Camshafts Limited

Solapur : D5 MIDC, Chincholi, Solapur, India – 413255
Solapur : E102 MIDC, Akkalkot Road, Solapur, India – 413006
Pune : 3'rd Floor, "Kohinoor B Zone Baner", Mumbai – Bangalore Highway, Baner, Pune – 411045



where **Passion** meets **Performance** 

## Investor Presentation – Q3FY25





PRECISION

# Precision Group – Global Footprint









Consolidated Performance



### Machined Camshafts vs Camshafts Casting – Q2 FY25 vs Q3 FY25









### Individual EBITDA



# Disclaimer

Certain statements and opinions with respect to the anticipated future performance of the company in the presentation ("forward - looking statements"), which reflect various assumptions concerning the strategies, objectives and anticipated results may or may not prove to be correct. Such forward -looking statements involve a number of risks, uncertainties and assumptions which could cause actual results or events to differ materially from those expressed or implied by the forward - looking statements. These include, among other factors, changes in economic, political, regulatory, business or other market conditions. Such forward - looking statements only speak as at the date the presentation is provided to the recipient and the company is not