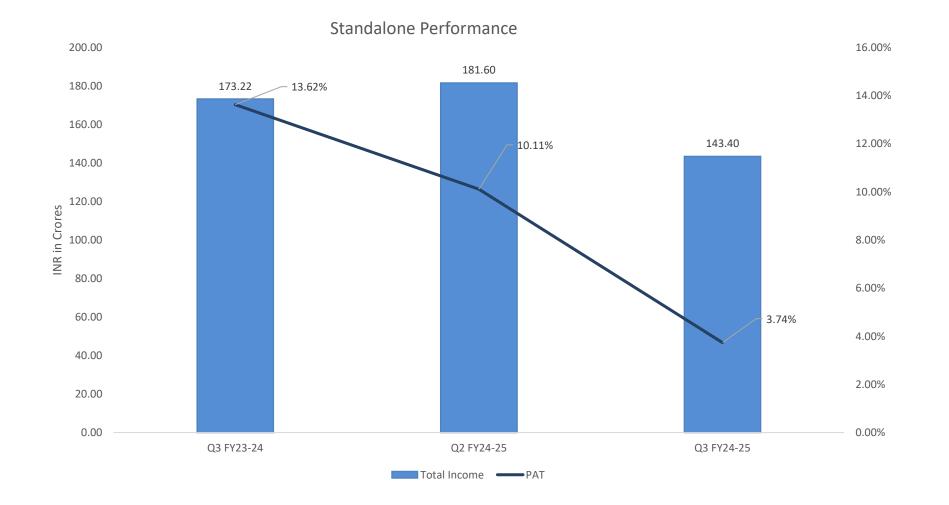

(2) of Securities and Exchange Board of India (Listing Obligations and Disclosure Requirements) Regulations, 2015, we are submitting the Investor Presentation for the Quarter ended 31<sup>st</sup> December 2024 as enclosed below.

You are requested to take the same on record.

Thanking You.

For Precision Camshafts Limited

Harshal J Kher Company Secretary and Compliance Officer Membership No: <u>A69147</u>

Encl: A/a

#### Precision Camshafts Limited

Solapur : D5 MIDC, Chincholi, Solapur, India – 413255
Solapur : E102 MIDC, Akkalkot Road, Solapur, India – 413006
Pune : 3'rd Floor, "Kohinoor B Zone Baner", Mumbai – Bangalore Highway, Baner, Pune – 411045



where **Passion** meets **Performance** 

## Investor Presentation – Q3FY25





PRECISION

# Precision Group – Global Footprint









Consolidated Performance



### Machined Camshafts vs Camshafts Casting – Q2 FY25 vs Q3 FY25









### Individual EBITDA



# Disclaimer

Certain statements and opinions with respect to the anticipated future performance of the company in the presentation ("forward - looking statements"), which reflect various assumptions concerning the strategies, objectives and anticipated results may or may not prove to be correct. Such forward -looking statements involve a number of risks, uncertainties and assumptions which could cause actual results or events to differ materially from those expressed or implied by the forward - looking statements. These include, among other factors, changes in economic, political, regulatory, business or other market conditions. Such forward - looking statem