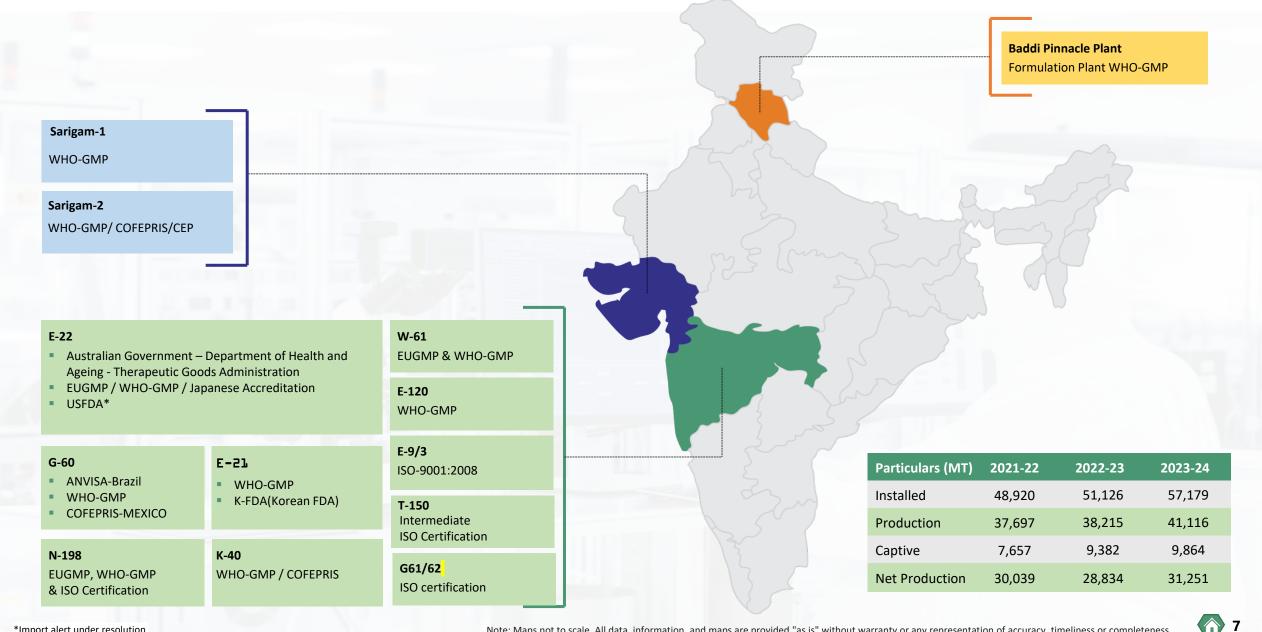

## **State-of-the-art Integrated manufacturing facilities**

## **Diversified geographic presence**

#### Active Pharmaceuticals Ingredients (API)

- Leading API producer of 50+ molecules for antibiotics, antiprotozoal, anti-inflammatory, antidiabetic & anti-fungal, etc.
- Largest manufacturer of 3 molecules in the world
- One of the largest manufacturer of 2 molecules in the world
- 9 manufacturing units
- Contributes ~92% revenues
- Installed capacity of 45,937 MTPA

#### Formulation

- Diversified into formulation through a wholly owned subsidiary Pinnacle Life Science Pvt. Ltd. in 2014
- Adopted flexible manufacturing approach with combination of in-house manufacturing as well as outsourcing model supported by strong inhouse R&D
- Manufacturing plant at Baddi, Himachal Pradesh is WHO – GMP approved
- Installed capacity of 3 billion units tablets and 300 million units capsules

#### Specialty Chemicals, Intermediates & Others

- 3 manufacturing units; 1 more facilities coming up (currently under greenfield capex )
- Being backward integrated, supply intermediates of anti-biotics, anti-fungal, antiinflammatory and cardiovascular to the API manufacturers
- Manufacturer of specialty chemicals in Benzene
  & Chloro-sulphonic chemistry
- Installed capacity of 11,242 MTPA