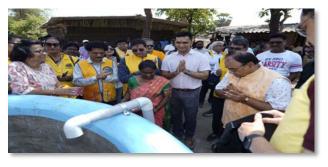

## **Corporate Social Responsibility**

Donation of Inverter, Water filters, Air coolers Steel cupboards, Ambulance donated Salwad, Gram Panchayat, Dist. Palghar, MH, Sunroof, supply of medicines

**Tree Plantation Programs** 