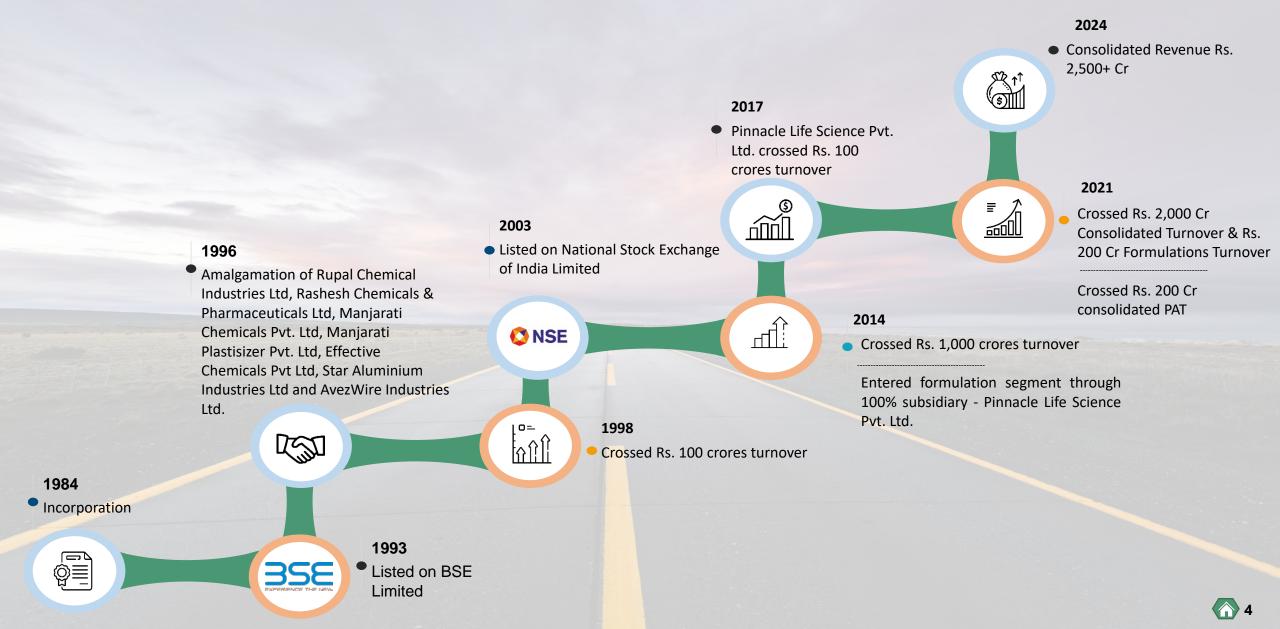

Company Overview

**Key Milestones** 

#### Formulation

- Diversified into formulation through a wholly owned subsidiary Pinnacle Life Science Pvt. Ltd. in 2014
- Adopted flexible manufacturing approach with combination of in-house manufacturing as well as outsourcing model supported by strong inhouse R&D
- Manufacturing plant at Baddi, Himachal Pradesh is WHO – GMP approved
- Installed capacity of 3 billion units tablets and 300 million units capsules

#### Specialty Chemicals, Intermediates & Others

- 3 manufacturing units; 1 more facilities coming up (currently under greenfield capex )
- Being backward integrated, supply intermediates of anti-biotics, anti-fungal, antiinflammatory and cardiovascular to the API manufacturers
- Manufacturer of specialty chemicals in Benzene
  & Chloro-sulphonic chemistry
- Installed capacity of 11,242 MTPA