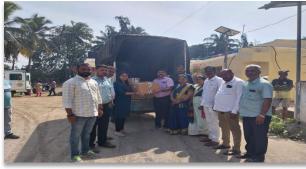

## **Corporate Social Responsibility**

Donation of Inverter, Water filters, Air coolers Steel cupboards, Ambulance donated Salwad, Gram Panchayat, Dist. Palghar, MH, Sunroof, supply of medicines

**Tree Plantation Programs** 

### तारापूर एमआयडीसीत कचराडेपोच्या जागी साकारतेय नंदनवन!

लोकमत न्यूज नेटवर्क बोईसर : तारापूर एमआयडीसीलगत मोठ्या प्रमाणात लोकवस्ती असलेल्या शिवाजीनगरचे रहिवासी औद्योगिक क्षेत्रातील टी झोनमधील प्रचंड वाहतूक असणाऱ्या रस्त्यावर घरातील कचरा टाकतात. यामुळे या जागेला कचरा डेपोचे स्वरूप आले; पण स्थानिक नागरिकांनी कचरा डेपो केलेल्या जागेवर तारापुर येथील आरती इन्स उद्योग समुहाने नंदनवन फूलवण्याचा निर्धार केला आहे.

सध्या कचरा टाकल्या जाणाऱ्या

सालवड ग्रामपंचायतीचे मिळाले सहकार्य शेकडो टन कचरा उचलून ती जागा सालवड ग्रामपंचायतीच्या सहकायनि स्वच्छ करून तेथे आरती इग्सच्या सीएसआर फंडालन ६५०० स्वचेअर फूट जागेवर कुंपण करून समारे २०० प्रकारची विविध जातीची ३५०० झाडे लावली जाणार आहेत.