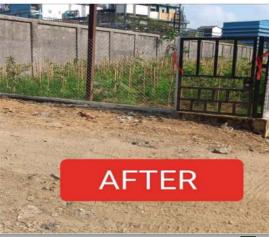

### तारापूर एमआयडीसीत कचराडेपोच्या जागी साकारतेय नंदनवन!

लोकमत न्यूज नेटवर्क बोईसर : तारापूर एमआयडीसीलगत मोठ्या प्रमाणात लोकवस्ती असलेल्या शिवाजीनगरचे रहिवासी औद्योगिक क्षेत्रातील टी झोनमधील प्रचंड वाहतूक असणाऱ्या रस्त्यावर घरातील कचरा टाकतात. यामुळे या जागेला कचरा डेपोचे स्वरूप आले; पण स्थानिक नागरिकांनी कचरा डेपो केलेल्या जागेवर तारापुर येथील आरती इन्स उद्योग समुहाने नंदनवन फूलवण्याचा निर्धार केला आहे.

सध्या कचरा टाकल्या जाणाऱ्या

सालवड ग्रामपंचायतीचे मिळाले सहकार्य शेकडो टन कचरा उचलून ती जागा सालवड ग्रामपंचायतीच्या सहकायनि स्वच्छ करून तेथे आरती इग्सच्या सीएसआर फंडालन ६५०० स्वचेअर फूट जागेवर कुंपण करून समारे २०० प्रकारची विविध जातीची ३५०० झाडे लावली जाणार आहेत.

तारापुर एमआयडीसीलगत असलेल्या रस्त्यावर कचरा टाकला जातो तिथे नंदनवन फुलवण्याचा निर्धार आरती इग्स उद्योग समूहाने केला आहे. शनिवारी मान्यवरांच्या उपस्थितीत युक्षारोपण करून त्याचे उद्घाटन करण्यात आले.

मियावाकी जागेवर बायोडायव्हर्सिटी फॉरेस्ट (मियावाकी) दिसणार आहेत. जैवविविधता जंगल) या पद्धतीने मोठ्या प्रमाणात वक्ष लागवड करून नंदनवन साकारणार दुर्गधीयुक्त जागेत