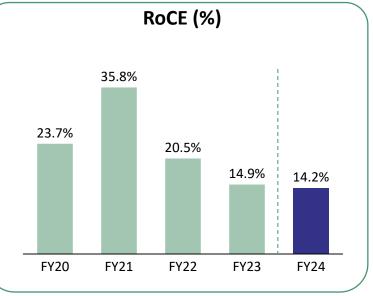

es underway [starting from FY22 for the next 4-5 years]

Asset Turn - 2.5x

Revenue: Rs. 1,200 crores

Captive consumption:

Rs. 300 crores

#### **Capex plans**

Phase wise capex will lead to distributed investments

Majority of the capex to be funded through internal accruals and minimal debt

Brownfield expansion and debottlenecking of API facilities

Brownfield expansion at Baddi plant will lead growth for Formulation business

Backward integration to lead cost synergies

**Brownfield Capacity Expansion** 

**Backward Integration** 

**De-bottlenecking** 



Financial Highlights **FY24 Result Highlights** 









## FY24 Segmental Break-up









# Historical Performance At A Glance

## **Strong Financial Performance**







## **Strong Financial Performance**

Aarti Drugs Ltd













For further information, please contact

Company:



#### CIN: L37060MH1984PLC055433

Mr. Rushikesh Deole Email: <u>investorrelations@aartidrugs.com</u> Contact no.: +91 22 24048199

www.aartidrugs.co.in

Investor Relations Advisor:

 $SGA^{\underline{\mathsf{Strategic}}\ \mathsf{Growth}\ \mathsf{Advisors}}$ 

CIN: U74140MH2010PTC204285

Mr. Deven Dhruva E: <u>deven.dhruva@sgapl.net</u> T: +91 98333 73300

#### www.sgapl.net