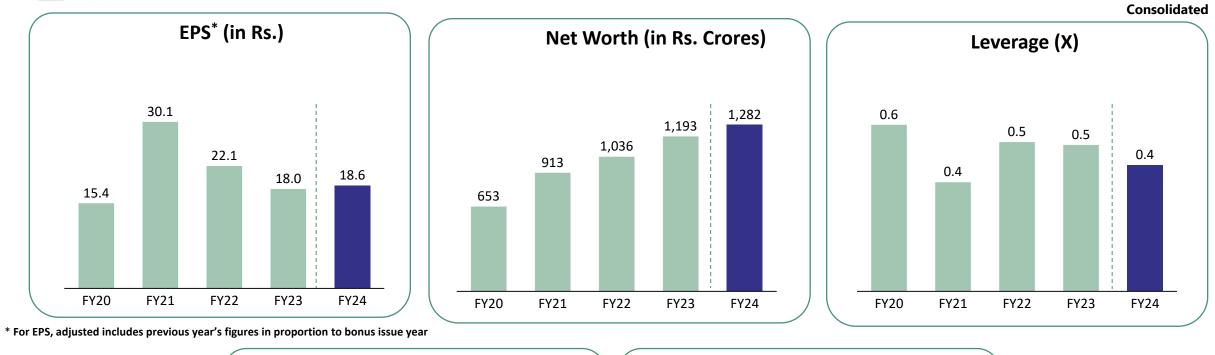

ores underway [starting from FY22 for the next 4-5 years]

Asset Turn - 2.5x

Revenue: Rs. 1,200 crores

Captive consumption:

Rs. 300 crores

#### **Capex plans**

Phase wise capex will lead to distributed investments

Majority of the capex to be funded through internal accruals and minimal debt

Brownfield expansion and debottlenecking of API facilities

Brownfield expansion at Baddi plant will lead growth for Formulation business

Backward integration to lead cost synergies

**Brownfield Capacity Expansion** 

**Backward Integration** 

**De-bottlenecking** 



Financial Highlights **FY24 Result Highlights** 









## FY24 Segmental Break-up









# Historical Performance At A Glance

## **Strong Financial Performance**







## **Strong Financial Performance**

Aarti Drugs Ltd













For further information, please contact

Company:



#### CIN: L37060MH1984PLC055433

Mr. Rushikesh Deole Email: <u>investorrelations@aartidrugs.com</u> Contact no.: +91 22 24048199

www.aartidrugs.co.in

Investor Relations Advisor:

 $SGA^{\underline{\mathsf{Strategic}}\ \mathsf{Growth}\ \mathsf{Advisors}}$ 

CIN: U74140MH2010PTC204285

Mr. Deven Dhruva E: <u>deven.dhruva@sgapl.net</u> T: +91 98333 73300

#### www.sgapl.net