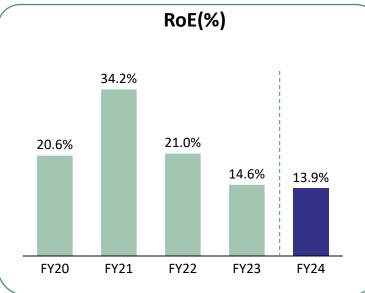

underway [starting from FY22 for the next 4-5 years]

Asset Turn - 2.5x

Revenue: Rs. 1,200 crores

Captive consumption:

Rs. 300 crores

#### **Capex plans**

Phase wise capex will lead to distributed investments

Majority of the capex to be funded through internal accruals and minimal debt

Brownfield expansion and debottlenecking of API facilities

Brownfield expansion at Baddi plant will lead growth for Formulation business

Backward integration to lead cost synergies

**Brownfield Capacity Expansion** 

**Backward Integration** 

**De-bottlenecking** 



Financial Highlights **FY24 Result Highlights** 









## FY24 Segmental Break-up









# Historical Performance At A Glance

## **Strong Financial Performance**







## **Strong Financial Performance**

Aarti Drugs Ltd













For further information, please contact

Company:



#### CIN: L37060MH1984PLC055433

Mr. Rushikesh Deole Email: <u>investorrelations@aartidrugs.com</u> Contact no.: +91 22 24048199

www.aartidrugs.co.in

Investor Relations Advisor:

 $SGA^{\underline{\mathsf{Strategic}}\ \mathsf{Growth}\ \mathsf{Advisors}}$ 

CIN: U74140MH2010PTC204285

Mr. Deven Dhruva E: <u>deven.dhruva@sgapl.net</u> T: +91 98333 73300

#### www.sgapl.net