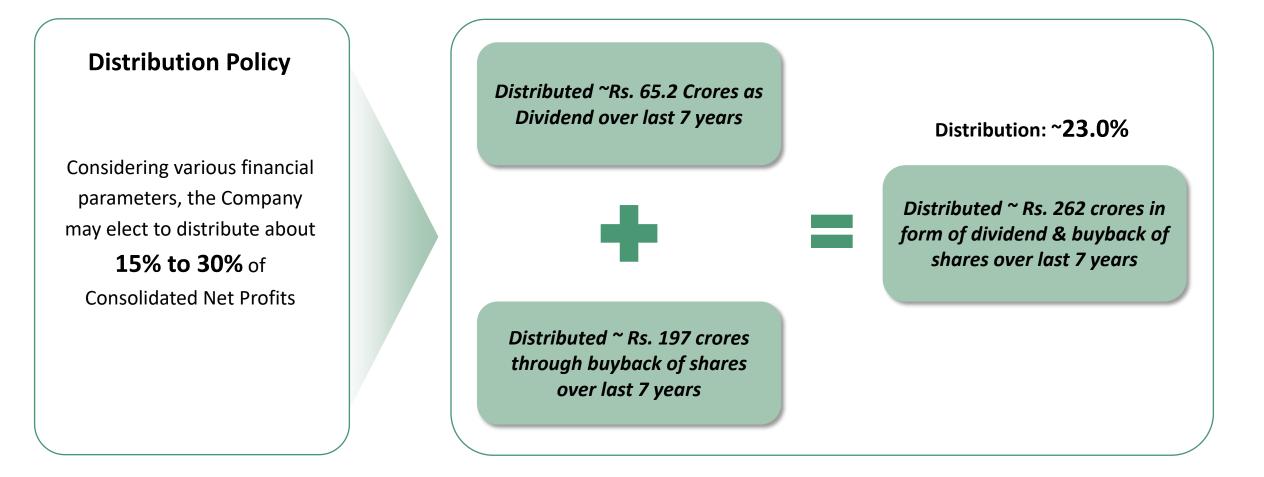

way [starting from FY22 for the next 4-5 years]

Asset Turn - 2.5x

Revenue: Rs. 1,200 crores

Captive consumption:

Rs. 300 crores

#### **Capex plans**

Phase wise capex will lead to distributed investments

Majority of the capex to be funded through internal accruals and minimal debt

Brownfield expansion and debottlenecking of API facilities

Brownfield expansion at Baddi plant will lead growth for Formulation business

Backward integration to lead cost synergies

**Brownfield Capacity Expansion** 

**Backward Integration** 

**De-bottlenecking** 



Financial Highlights **FY24 Result Highlights** 









## FY24 Segmental Break-up









# Historical Performance At A Glance

## **Strong Financial Performance**







## **Strong Financial Performance**

Aarti Drugs Ltd













For further information, please contact

Company:



#### CIN: L37060MH1984PLC055433

Mr. Rushikesh Deole Email: <u>investorrelations@aartidrugs.com</u> Contact no.: +91 22 24048199

www.aartidrugs.co.in

Investor Relations Advisor:

 $SGA^{\underline{\mathsf{Strategic}}\ \mathsf{Growth}\ \mathsf{Advisors}}$ 

CIN: U74140MH2010PTC204285

Mr. Deven Dhruva E: <u>deven.dhruva@sgapl.net</u> T: +91 98333 73300

#### www.sgapl.net