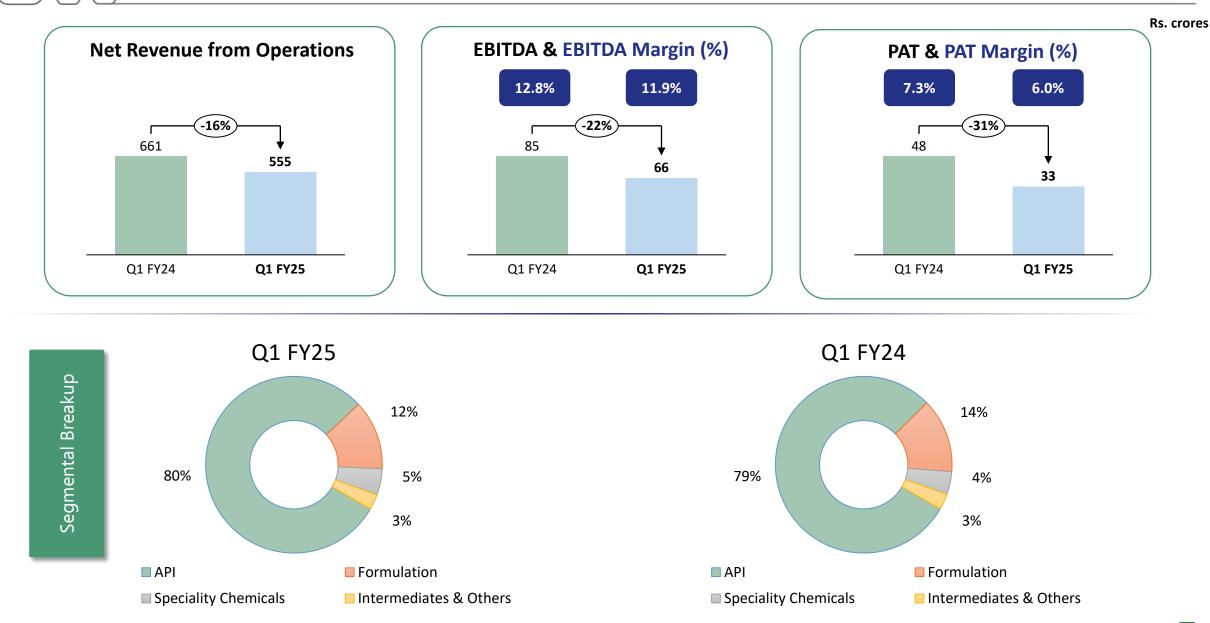

री वृक्षारोपण करून उदघाटन प्रशांत गायकवाड, क्षेत्र अधिकारी मोरे व कविता राऊत, माजी सदस्य



**( ) 11** 









#### Capex of Rs. 600 crores underway [starting from FY22 for the next 4-5 years]

Asset Turn - 2.5x

Revenue: Rs. 1,200 crores

Captive consumption:

Rs. 300 crores

#### **Capex plans**

Phase wise capex will lead to distributed investments

Majority of the capex to be funded through internal accruals and minimal debt

Brownfield expansion and debottlenecking of API facilities

Brownfield expansion at Baddi plant will lead growth for Formulation business

Backward integration to lead cost synergies

**Brownfield Capacity Expansion** 

**Backward Integration** 

**De-bottlenecking** 



Financial Highlights **FY24 Result Highlights** 









## FY24 Segmental Break-up









# Historical Performance At A Glance

## **Strong Financial Performance**







## **Strong Financial Performance**

Aarti Drugs Ltd













For further information, please contact

Company:



#### CIN: L37060MH1984PLC055433

Mr. Rushikesh Deole Email: <u>investorrelations@aartidrugs.com</u> Contact no.: +91 22 24048199

www.aartidrugs.co.in

Investor Relations Advisor:

 $SGA^{\underline{\mathsf{Strategic}}\ \mathsf{Growth}\ \mathsf{Advisors}}$ 

CIN: U74140MH2010PTC204285

Mr. Deven Dhruva E: <u>deven.dhruva@sgapl.net</u> T: +91 98333 73300

#### www.sgapl.net