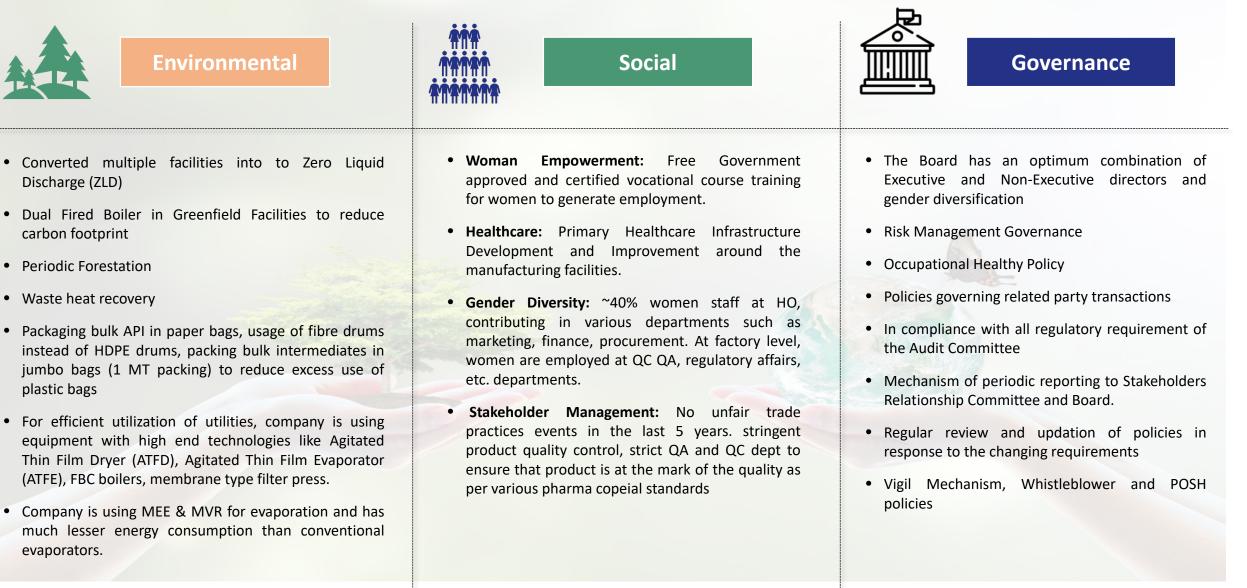

## **Corporate Social Responsibility**

Donation of Inverter, Water filters, Air coolers Steel cupboards, Ambulance donated Salwad, Gram Panchayat, Dist. Palghar, MH, Sunroof, supply of medicines

**Tree Plantation Programs** 