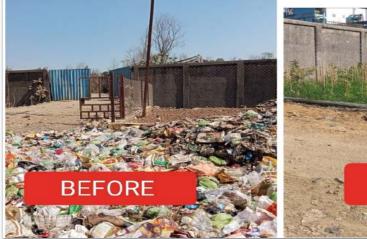

### तारापूर एमआयडीसीत कचराडेपोच्या जागी साकारतेय नंदनवन!

लोकमत न्यूज नेटवर्क बोईसर : तारापूर एमआयडीसीलगत मोठ्या प्रमाणात लोकवस्ती असलेल्या शिवाजीनगरचे रहिवासी औद्योगिक क्षेत्रातील टी झोनमधील प्रचंड वाहतूक असणाऱ्या रस्त्यावर घरातील कचरा टाकतात. यामुळे या जागेला कचरा डेपोचे स्वरूप आले; पण स्थानिक नागरिकांनी कचरा डेपो केलेल्या जागेवर तारापुर येथील आरती इन्स उद्योग समुहाने नंदनवन फूलवण्याचा निर्धार केला आहे.

सध्या कचरा टाकल्या जाणाऱ्या

सालवड ग्रामपंचायतीचे मिळाले सहकार्य शेकडो टन कचरा उचलून ती जागा सालवड ग्रामपंचायतीच्या सहकायनि स्वच्छ करून तेथे आरती इग्सच्या सीएसआर फंडालन ६५०० स्वचेअर फूट जागेवर कुंपण करून समारे २०० प्रकारची विविध जातीची ३५०० झाडे लावली जाणार आहेत.

तारापुर एमआयडीसीलगत असलेल्या रस्त्यावर कचरा टाकला जातो तिथे नंदनवन फुलवण्याचा निर्धार आरती इग्स उद्योग समूहाने केला आहे. शनिवारी मान्यवरांच्या उपस्थितीत युक्षारोपण करून त्याचे उद्घाटन करण्यात आले.

मियावाकी जागेवर बायोडायव्हर्सिटी फॉरेस्ट (मियावाकी) दिसणार आहेत. जैवविविधता जंगल) या पद्धतीने मोठ्या प्रमाणात वक्ष लागवड करून नंदनवन साकारणार दुर्गधीयुक्त जागेत