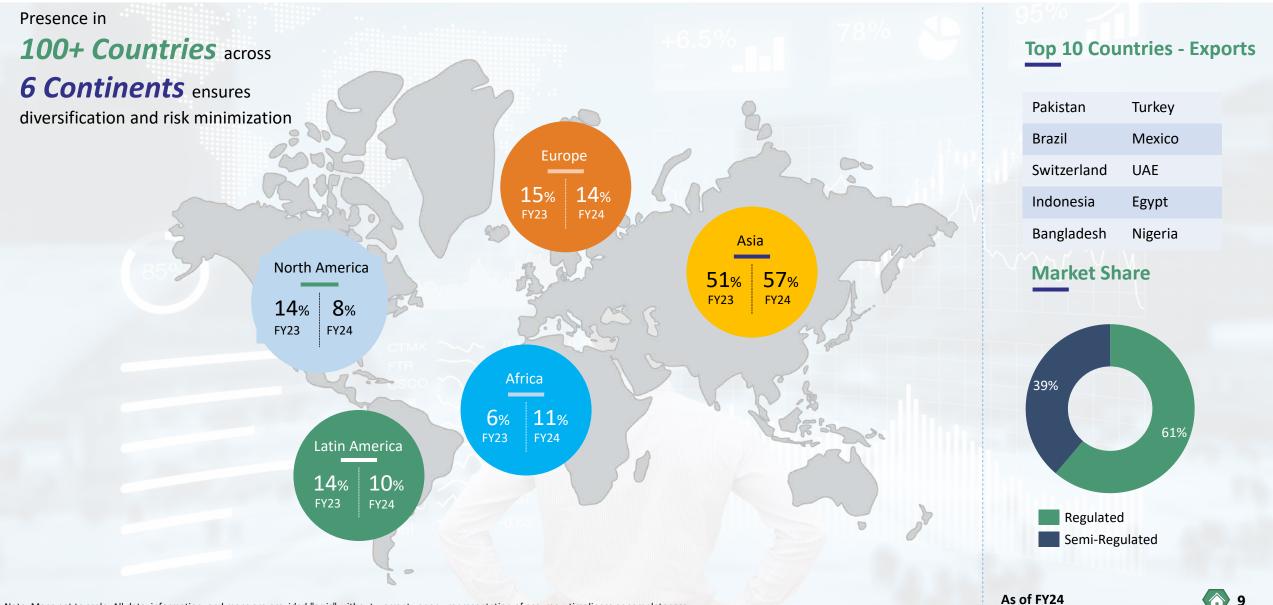

xible manufacturing approach with combination of in-house manufacturing as well as outsourcing model supported by strong inhouse R&D
- Manufacturing plant at Baddi, Himachal Pradesh is WHO – GMP approved
- Installed capacity of 3 billion units tablets and 300 million units capsules



#### Specialty Chemicals, Intermediates & Others

- 3 manufacturing units; 1 more facilities coming up (currently under greenfield capex )
- Being backward integrated, supply intermediates of anti-biotics, anti-fungal, antiinflammatory and cardiovascular to the API manufacturers
- Manufacturer of specialty chemicals in Benzene
  & Chloro-sulphonic chemistry
- Installed capacity of 11,242 MTPA



## **State-of-the-art Integrated manufacturing facilities**













## **Diversified geographic presence**













## **Corporate Social Responsibility**



Donation of Inverter, Water filters, Air coolers Steel cupboards, Ambulance donated Salwad, Gram Panchayat, Dist. Palghar, MH, Sunroof, supply of medicines

**Tree Plantation Programs** 













#### लोकमत

*गागागागागागागागागागागागा* आरती ड्रग्स उद्योग समूह करणार ३,५०० झाडांची लागवड *भागागागा* 

### तारापूर एमआयडीसीत कचराडेपोच्या जागी साकारतेय नंदनवन!

लोकमत न्यूज नेटवर्क बोईसर : तारापूर एमआयडीसीलगत मोठ्या प्रमाणात लोकवस्ती असलेल्या शिवाजीनगरचे रहिवासी औद्योगिक क्षेत्रातील टी झोनमधील प्रचंड वाहतूक असणाऱ्या रस्त्यावर घरातील कचरा टाकतात. यामुळे या जागेला कचरा डेपोचे स्वरूप आले; पण स्थानिक नागरिकांनी कचरा डेपो केलेल्या जागेवर तारापुर येथील आरती इन्स उद्योग समुहाने नंदनवन फूलवण्याचा निर्धार केला आहे.

सध्या कचरा टाकल्या जाणाऱ्या



सालवड