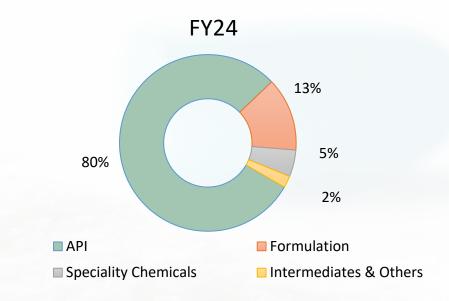

वारी वृक्षारोपण करून उदघाटन प्रशांत गायकवाड, क्षेत्र अधिकारी मोरे व कविता राऊत, माजी सदस्य



**( ) 11** 









#### Capex of Rs. 600 crores underway [starting from FY22 for the next 4-5 years]

Asset Turn - 2.5x

Revenue: Rs. 1,200 crores

Captive consumption:

Rs. 300 crores

#### **Capex plans**

Phase wise capex will lead to distributed investments

Majority of the capex to be funded through internal accruals and minimal debt

Brownfield expansion and debottlenecking of API facilities

Brownfield expansion at Baddi plant will lead growth for Formulation business

Backward integration to lead cost synergies

**Brownfield Capacity Expansion** 

**Backward Integration** 

**De-bottlenecking** 



Financial Highlights **FY24 Result Highlights** 









## FY24 Segmental Break-up









# Historical Performance At A Glance

## **Strong Financial Performance**







## **Strong Financial Performance**

Aarti Drugs Ltd













For further information, please contact

Company:



#### CIN: L37060MH1984PLC055433

Mr. Rushikesh Deole Email: <u>investorrelations@aartidrugs.com</u> Contact no.: +91 22 24048199

www.aartidrugs.co.in

Investor Relations Advisor:

 $SGA^{\underline{\mathsf{Strategic}}\ \mathsf{Growth}\ \mathsf{Advisors}}$ 

CIN: U74140MH2010PTC204285

Mr. Deven Dhruva E: <u>deven.dhruva@sgapl.net</u> T: +91 98333 73300

#### www.sgapl.net