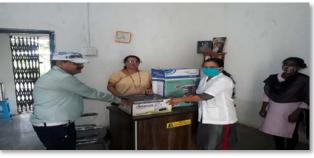

## **Corporate Social Responsibility**

Donation of Inverter, Water filters, Air coolers Steel cupboards, Ambulance donated Salwad, Gram Panchayat, Dist. Palghar, MH, Sunroof, supply of medicines

**Tree Plantation Programs** 

सध्या कचरा टाकल्या जाणाऱ्या

सालवड ग्रामपंचायतीचे मिळाले सहकार्य शेकडो टन कचरा उचलून ती जागा सालवड ग्रामपंचायतीच्या सहकायनि स्वच्छ करून तेथे आरती इग्सच्या सीएसआर फंडालन ६५०० स्वचेअर फूट जागेवर कुंपण करून समारे २०० प्रकारची विविध जातीची ३५०० झाडे लावली जाणार आहेत.