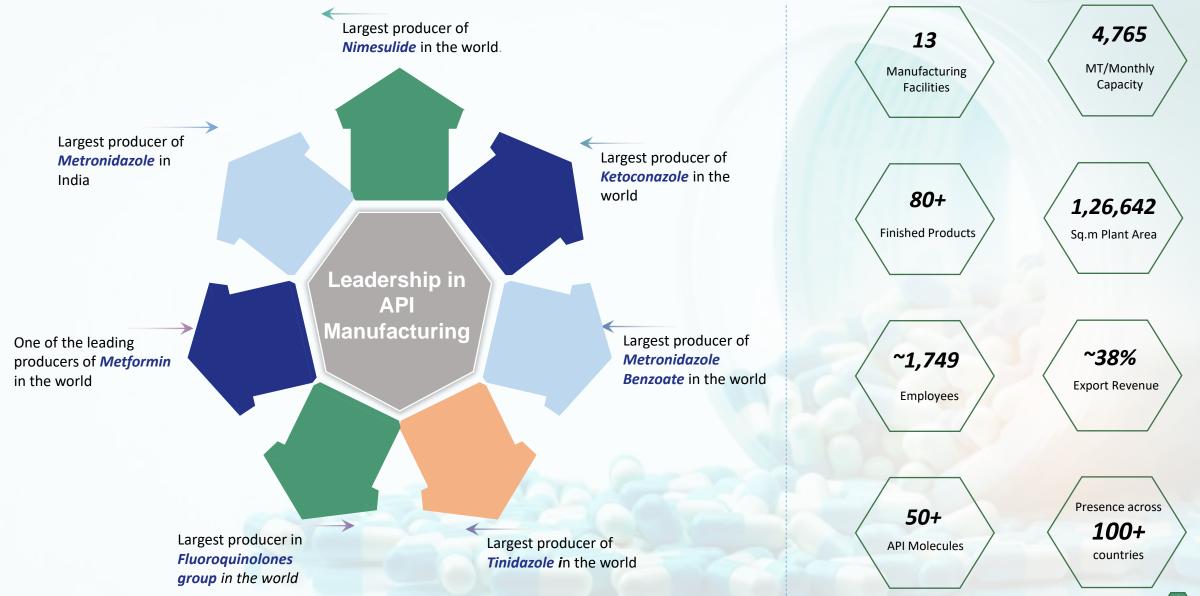

## **Diversified presence across segments**

#### Presence Across API, Formulation, Specialty Chemicals, Intermediates Segments

#### Active Pharmaceuticals Ingredients (API)

- Leading API producer of 50+ molecules for antibiotics, antiprotozoal, anti-inflammatory, antidiabetic & anti-fungal, etc.
- Largest manufacturer of 3 molecules in the world
- One of the largest manufacturer of 2 molecules in the world
- 9 manufacturing units
- Contributes ~92% revenues
- Installed capacity of 45,937 MTPA

#### Formulation

- Diversified into formulation through a wholly owned subsidiary Pinnacle Life Science Pvt. Ltd. in 2014
- Adopted flexible manufacturing approach with combination of in-house manufacturing as well as outsourcing model supported by strong inhouse R&D
- Manufacturing plant at Baddi, Himachal Pradesh is WHO – GMP approved
- Installed capacity of 3 billion units tablets and 300 million units capsules

#### Specialty Chemicals, Intermediates & Others

- 3 manufacturing units; 1 more facilities coming up (currently under greenfield capex )
- Being backward integrated, supply intermediates of anti-biotics, anti-fungal, antiinflammatory and cardiovascular to the API manufacturers
- Manufacturer of specialty chemicals in Benzene
  & Chloro-sulphonic chemistry
- Installed capacity of 11,242 MTPA