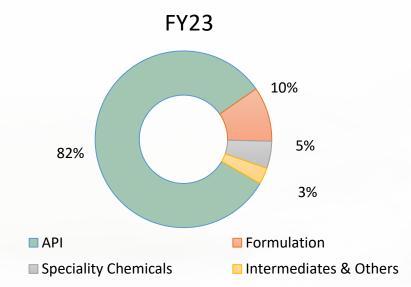

निवारी वृक्षारोपण करून उदघाटन प्रशांत गायकवाड, क्षेत्र अधिकारी मोरे व कविता राऊत, माजी सदस्य



**( ) 11** 









#### Capex of Rs. 600 crores underway [starting from FY22 for the next 4-5 years]

Asset Turn - 2.5x

Revenue: Rs. 1,200 crores

Captive consumption:

Rs. 300 crores

#### **Capex plans**

Phase wise capex will lead to distributed investments

Majority of the capex to be funded through internal accruals and minimal debt

Brownfield expansion and debottlenecking of API facilities

Brownfield expansion at Baddi plant will lead growth for Formulation business

Backward integration to lead cost synergies

**Brownfield Capacity Expansion** 

**Backward Integration** 

**De-bottlenecking** 



Financial Highlights **FY24 Result Highlights** 









## FY24 Segmental Break-up









# Historical Performance At A Glance

## **Strong Financial Performance**







## **Strong Financial Performance**

Aarti Drugs Ltd













For further information, please contact

Company:



#### CIN: L37060MH1984PLC055433

Mr. Rushikesh Deole Email: <u>investorrelations@aartidrugs.com</u> Contact no.: +91 22 24048199

www.aartidrugs.co.in

Investor Relations Advisor:

 $SGA^{\underline{\mathsf{Strategic}}\ \mathsf{Growth}\ \mathsf{Advisors}}$ 

CIN: U74140MH2010PTC204285

Mr. Deven Dhruva E: <u>deven.dhruva@sgapl.net</u> T: +91 98333 73300

#### www.sgapl.net