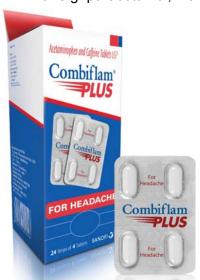

# Sanofi India launches Combiflam® Plus

## - A targeted, fast and effective OTC solution for headaches

**Lucknow, February 14, 2013:** Sanofi India Limited (previously known as Aventis Pharma Limited) announced today the launch of **Combiflam® Plus**, a targeted<sup>1</sup>, fast and effective solution for headaches, which is also gentle on the stomach<sup>2</sup>. Combiflam® Plus is a combination of paracetamol and caffeine. A line extension of one of Sanofi India's flagship brands Combiflam®, the launch of this new product marks the company's foray into the OTC headache segment in India.

## Why Combiflam® Plus?

7 out of 10 people in India suffer from

HEXDYGHE.

**Combiflam® Plus** (paracetamol and caffeine combination) is a targeted<sup>1</sup>, fast and effective solution for headaches, which is also gentle on the stomach<sup>2</sup>.

A study assessing total pain relief with the paracetamol and caffeine combination suggested an 89% incremental analgesic effect when compared with Paracetamol monotherapy<sup>4</sup>.

In a first of its kind 'Pack of 4s' packaging in the headache category, Combiflam® Plus is priced at Rs 9.50/-(MRP) and will be

available in the states of Uttar Pradesh, Maharashtra, Tamil Nadu, West Bengal, Punjab and Haryana .

**Combiflam® Plus is a line extension of** Combiflam®, which has been a trusted brand in the Indian pharmaceutical market for over 25 years, and is present in '1 in every 3 households across India'<sup>6</sup>.