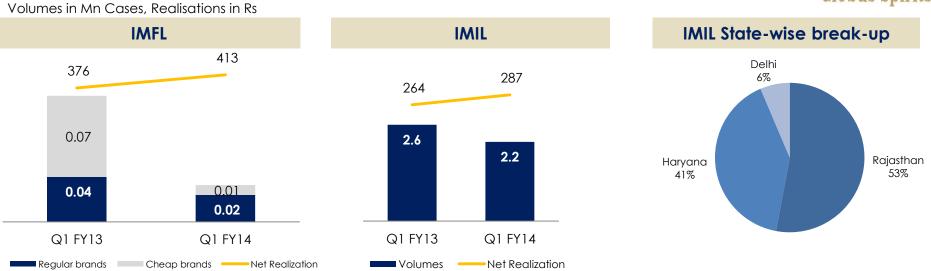

### Consumer business consolidates with improved realizations

- Focus on 3 core IMFL brands resulted in 9.8% YoY increase in blended net realizations
- IMIL net realizations up 8.5% YoY

# Consumer consolidates with improved realizations

- Improvement in IMFL realizations by 9.8% YoY. Focus on core profitable portfolio of 3 IMFL brands results in improved realizations along-with aggregate sales of ~33,000 cases in the quarter with most of the cheap brands getting discontinued
- IMIL net realizations up 8.5% YoY in Q1FY14, net revenues at Rs 620mn
  - 5% YoY growth in Rajasthan market, largest private player and 2<sup>nd</sup> largest player overall with market share of 24%
  - Brand-pull helps retain 2<sup>nd</sup> position in Haryana
- Goldee: Launched 1<sup>st</sup> mixed fruit flavor based IMIL brand, 'Goldee' targeting the dark-spirits market in Haryana (70% of total market)