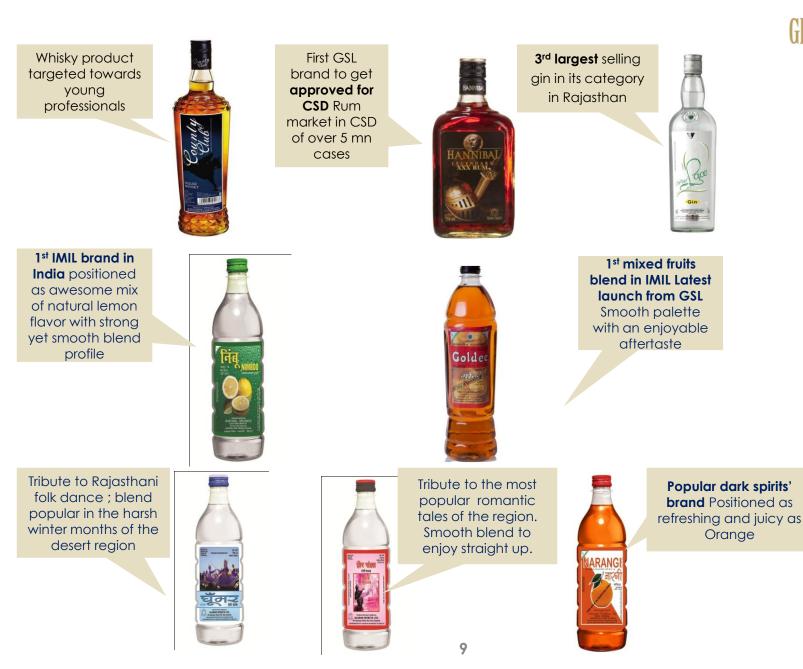

### **Brand showcase**

### Consumer business consolidates with improved realizations

- Focus on 3 core IMFL brands resulted in 9.8% YoY increase in blended net realizations
- IMIL net realizations up 8.5% YoY

### New launch 'Goldee' to capture larger dark-spirits market in Haryana

Goldee, 1st mixed fruits blend in IMIL, was launched in Haryana

# Consumer consolidates with improved realizations

- Improvement in IMFL realizations by 9.8% YoY. Focus on core profitable portfolio of 3 IMFL brands results in improved realizations along-with aggregate sales of ~33,000 cases in the quarter with most of the cheap brands getting discontinued
- IMIL net realizations up 8.5% YoY in Q1FY14, net revenues at Rs 620mn
  - 5% YoY growth in Rajasthan market, largest private player and 2<sup>nd</sup> largest player overall with market share of 24%
  - Brand-pull helps retain 2<sup>nd</sup> position in Haryana
- Goldee: Launched 1<sup>st</sup> mixed fruit flavor based IMIL brand, 'Goldee' targeting the dark-spirits market in Haryana (70% of total market)

#### Strong Consumer portfolio

- ~50% share in revenues
- Achieved sterling success in IMIL branding with Nimboo
- Volumes over 10mn cases
- Leadership in key states of Rajasthan, Delhi and Haryana
- •3 mainstream IMFL brands with one CSD approved brand