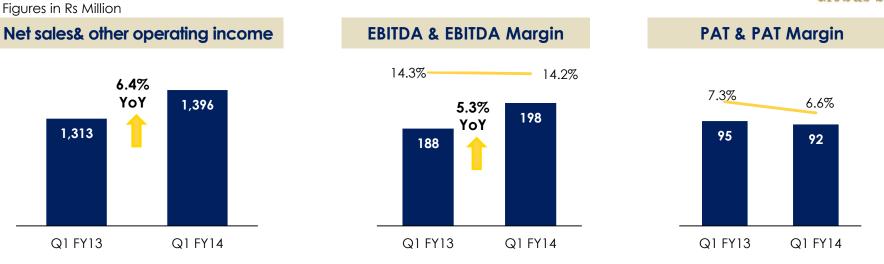

# Steady growth with stable EBITDA margin

- Net sales and other operating income up 6.4% YoY to reach Rs 1,396mn in Q1'FY14 driven by strong growth in manufacturing and higher realizations in consumer segments
- EBITDA up by 5.3% YoY to reach Rs 198 mn with EBITDA margin maintained at 14.2%
  - Improved grain-recovery (8.4% YoY) reduced material consumption to 61.3% of sales, partially off-setting increase in grain prices (22.3% YoY) and increased packaging costs due to changes in IMIL regulations
- PAT at Rs 92mn, with margin of 6.6%,
  - Impacted by higher depreciation costs and interest costs due to recent capacity addition and ongoing expansion programs
- Cash Profit at Rs 146mn, up 9.6% YoY. Cash profit margin maintained at 10%

# Q1'FY14: Profit and loss statement

| Particulars (In ₹ Mn)              | Q1 FY14 | Q1 FY13 | YoY (%) | Q4 FY13 | QoQ (%) | FY13                                                                                                                                                                                                                                                                                                                                                                                                                                                                                                                                                                                                                                                                                                                                                                                                                                                                                                                                                                                                                                                                                                                                                                                                                                                                                                                                                                                                                                                                                                                                                                                                                                                                                                                                                                                                                                                                                                                                                                                                                                                                                                                           |
|------------------------------------|---------|---------|---------|---------|---------|--------------------------------------------------------------------------------------------------------------------------------------------------------------------------------------------------------------------------------------------------------------------------------------------------------------------------------------------------------------------------------------------------------------------------------------------------------------------------------------------------------------------------------------------------------------------------------------------------------------------------------------------------------------------------------------------------------------------------------------------------------------------------------------------------------------------------------------------------------------------------------------------------------------------------------------------------------------------------------------------------------------------------------------------------------------------------------------------------------------------------------------------------------------------------------------------------------------------------------------------------------------------------------------------------------------------------------------------------------------------------------------------------------------------------------------------------------------------------------------------------------------------------------------------------------------------------------------------------------------------------------------------------------------------------------------------------------------------------------------------------------------------------------------------------------------------------------------------------------------------------------------------------------------------------------------------------------------------------------------------------------------------------------------------------------------------------------------------------------------------------------|
| Gross Sales                        | 1,775   | 1,702   | 4.3%    | 1,702   | 4.3%    | 6,638                                                                                                                                                                                                                                                                                                                                                                                                                                                                                                                                                                                                                                                                                                                                                                                                                                                                                                                                                                                                                                                                                                                                                                                                                                                                                                                                                                                                                                                                                                                                                                                                                                                                                                                                                                                                                                                                                                                                                                                                                                                                                                                          |
| Less- Excise duty & Discounts      | 395     | 395     | -0.1%   | 367     | 7.7%    | 1,423                                                                                                                                                                                                                                                                                                                                                                                                                                                                                                                                                                                                                                                                                                                                                                                                                                                                                                                                                                                                                                                                                                                                                                                                                                                                                                                                                                                                                                                                                                                                                                                                                                                                                                                                                                                                                                                                                                                                                                                                                                                                                                                          |
| Net Sales                          | 1,380   | 1,307   | 5.6%    | 1,335   | 3.3%    | 5,215                                                                                                                                                                                                                                                                                                                                                                                                                                                                                                                                                                                                                                                                                                                                                                                                                                                                                                                                                                                                                                                                                                                                                                                                                                                                                                                                                                                                                                                                                                                                                                                                                                                                                                                                                                                                                                                                                                                                                                                                                                                                                                                          |
| Other Operating Income             | 17      | 6       | 174.6%  | 38      | -55.6%  | 70                                                                                                                                                                                                                                                                                                                                                                                                                                                                                                                                                                                                                                                                                                                                                                                                                                                                                                                                                                                                                                                                                                                                                                                                                                                                                                                                                                                                                                                                                                                                                                                                                                                                                                                                                                                                                                                                                                                                                                                                                                                                                                                             |
| Total Income                       | 1,396   | 1,313   | 6.4%    | 1,373   | 1.7%    | 5,285                                                                                                                                                                                                                                                                                                                                                                                                                                                                                                                                                                                                                                                                                                                                                                                                                                                                                                                                                                                                                                                                                                                                                                                                                                                                                                                                                                                                                                                                                                                                                                                                                                                                                                                                                                                                                                                                                                                                                                                                                                                                                                                          |
| Total Expenditure                  | 1,199   | 1,125   | 6.5%    | 1,226   | -2.2%   | 4,544                                                                                                                                                                                                                                                                                                                                                                                                                                                                                                                                                                                                                                                                                                                                                                                                                                                                                                                                                                                                                                                                                                                                                                                                                                                                                                                                                                                                                                                                                                                                                                                                                                                                                                                                                                                                                                                                                                                                                                                                                                                                                                                          |
| Consumption of Raw Material        | 856     | 835     | 2.5%    | 853     | 0.4%    | 3,243                                                                                                                                                                                                                                                                                                                                                                                                                                                                                                                                                                                                                                                                                                                                                                                                                                                                                                                                                                                                                                                                                                                                                                                                                                                                                                                                                                                                                                                                                                                                                                                                                                                                                                                                                                                                                                                                                                                                                                                                                                                                                                                          |
| Employee Cost                      | 27      | 24      | 14.1%   | 33      | -17.7%  | 103                                                                                                                                                                                                                                                                                                                                                                                                                                                                                                                                                                                                                                                                                                                                                                                                                                                                                                                                                                                                                                                                                                                                                                                                                                                                                                                                                                                                                                                                                                                                                                                                                                                                                                                                                                                                                                                                                                                                                                                                                                                                                                                            |
| Other Expenditure                  | 315     | 266     | 18.5%   | 340     | -7.3%   | 1,199                                                                                                                                                                                                                                                                                                                                                                                                                                                                                                                                                                                                                                                                                                                                                                                                                                                                                                                                                                                                                                                                                                                                                                                                                                                                                                                                                                                                                                                                                                                                                                                                                                                                                                                                                                                                                                                                                                                                                                                                                                                                                                                          |
| EBITDA                             | 198     | 188     | 5.3%    | 147     | 34.4%   | 741                                                                                                                                                                                                                                                                                                                                                                                                                                                                                                                                                                                                                                                                                                                                                                                                                                                                                                                                                                                                                                                                                                                                                                                                                                                                                                                                                                                                                                                                                                                                                                                                                                                                                                                                                                                                                                                                                                                                                                                                                                                                                                                            |
| Depreciation & Amortisation        | 54      | 38      | 42.1%   | 46      | 18.1%   | 165                                                                                                                                                                                                                                                                                                                                                                                                                                                                                                                                                                                                                                                                                                                                                                                                                                                                                                                                                                                                                                                                                                                                                                                                                                                                                                                                                                                                                                                                                                                                                                                                                                                                                                                                                                                                                                                                                                                                                                                                                                                                                                                            |
| EBIT                               | 144     | 150     | -4.0%   | 102     | 41.6%   | 576                                                                                                                                                                                                                                                                                                                                                                                                                                                                                                                                                                                                                                                                                                                                                                                                                                                                                                                                                                                                                                                                                                                                                                                                                                                                                                                                                                                                                                                                                                                                                                                                                                                                                                                                                                                                                                                                                                                                                                                                                                                                                                                            |
| Finance Charges                    | 18      | 16      | 16.2%   | 16      | 14.9%   | 63                                                                                                                                                                                                                                                                                                                                                                                                                                                                                                                                                                                                                                                                                                                                                                                                                                                                                                                                                                                                                                                                                                                                                                                                                                                                                                                                                                                                                                                                                                                                                                                                                                                                                                                                                                                                                                                                                                                                                                                                                                                                                                                             |
| Other Income                       | 6       | 2       | 266.1%  | 2       | 164.8%  | 11                                                                                                                                                                                                                                                                                                                                                                                                                                                                                                                                                                                                                                                                                                                                                                                                                                                                                                                                                                                                                                                                                                                                                                                                                                                                                                                                                                                                                                                                                                                                                                                                                                                                                                                                                                                                                                                                                                                                                                                                                                                                                                                             |
| Exceptional items                  | -       | -       | NA      | 1       | NA      | 1                                                                                                                                                                                                                                                                                                                                                                                                                                                                                                                                                                                                                                                                                                                                                                                                                                                                                                                                                                                                                                                                                                                                                                                                                                                                                                                                                                                                                                                                                                                                                                                                                                                                                                                                                                                                                                                                                                                                                                                                                                                                                                                              |
| PBT                                | 132     | 136     | -3.2%   | 87      | 51.7%   | 522                                                                                                                                                                                                                                                                                                                                                                                                                                                                                                                                                                                                                                                                                                                                                                                                                                                                                                                                                                                                                                                                                                                                                                                                                                                                                                                                                                                                                                                                                                                                                                                                                                                                                                                                                                                                                                                                                                                                                                                                                                                                                                                            |
| Tax (Including deferred)           | 39      | 41      | -3.1%   | 54      | -26.8%  | 180                                                                                                                                                                                                                                                                                                                                                                                                                                                                                                                                                                                                                                                                                                                                                                                                                                                                                                                                                                                                                                                                                                                                                                                                                                                                                                                                                                                                                                                                                                                                                                                                                                                                                                                                                                                                                                                                                                                                                                                                                                                                                                                            |
| PAT                                | 92      | 95      | -3.3%   | 33      | 180.3%  | 342                                                                                                                                                                                                                                                                                                                                                                                                                                                                                                                                                                                                                                                                                                                                                                                                                                                                                                                                                                                                                                                                                                                                                                                                                                                                                                                                                                                                                                                                                                                                                                                                                                                                                                                                                                                                                                                                                                                                                                                                                                                                                                                            |
| EPS (In Rs)                        | 4.0     | 4.1     | -3.3%   | 1.4     | 180.3%  | 14.9                                                                                                                                                                                                                                                                                                                                                                                                                                                                                                                                                                                                                                                                                                                                                                                                                                                                                                                                                                                                                                                                                                                                                                                                                                                                                                                                                                                                                                                                                                                                                                                                                                                                                                                                                                                                                                                                                                                                                                                                                                                                                                                           |
| Key Ratios as a % of Total Revenue | Q1 FY14 | Q1 FY13 | Q4 FY13 | FY13    |         |                                                                                                                                                                                                                                                                                                                                                                                                                                                                                                                                                                                                                                                                                                                                                                                                                                                                                                                                                                                                                                                                                                                                                                                                                                                                                                                                                                                                                                                                                                                                                                                                                                                                                                                                                                                                                                                                                                                                                                                                                                                                                                                                |
| EBIDTA                             | 14.2%   | 14.3%   | 10.7%   | 14.0%   |         |                                                                                                                                                                                                                                                                                                                                                                                                                                                                                                                                                                                                                                                                                                                                                                                                                                                                                                                                                                                                                                                                                                                                                                                                                                                                                                                                                                                                                                                                                                                                                                                                                                                                                                                                                                                                                                                                                                                                                                                                                                                                                                                                |
| PAT                                | 6.6%    | 7.3%    | 2.4%    | 6.5%    |         |                                                                                                                                                                                                                                                                                                                                                                                                                                                                                                                                                                                                                                                                                                                                                                                                                                                                                                                                                                                                                                                                                                                                                                                                                                                                                                                                                                                                                                                                                                                                                                                                                                                                                                                                                                                                                                                                                                                                                                                                                                                                                                                                |
| Total Expenditure                  | 85.8%   | 85.7%   | 89.3%   | 86.0%   | 麝       |                                                                                                                                                                                                                                                                                                                                                                                                                                                                                                                                                                                                                                                                                                                                                                                                                                                                                                                                                                                                                                                                                                                                                                                                                                                                                                                                                                                                                                                                                                                                                                                                                                                                                                                                                                                                                                                                                                                                                                                                                                                                                                                                |
| Raw material                       | 61.3%   | 63.6%   | 62.1%   | 61.4%   |         | 🔍 🖪 👗 🖉                                                                                                                                                                                                                                                                                                                                                                                                                                                                                                                                                                                                                                                                                                                                                                                                                                                                                                                                                                                                                                                                                                                                                                                                                                                                                                                                                                                                                                                                                                                                                                                                                                                                                                                                                                                                                                                                                                                                                                                                                                                                                                                        |
| Employee Cost                      | 2.0%    | 1.8%    | 2.4%    | 2.0%    |         |                                                                                                                                                                                                                                                                                                                                                                                                                                                                                                                                                                                                                                                                                                                                                                                                                                                                                                                                                                                                                                                                                                                                                                                                                                                                                                                                                                                                                                                                                                                                                                                                                                                                                                                                                                                                                                                                                                                                                                                                                                                                                                                                |
| Other Expenditure                  | 22.6%   | 20.2%   | 24.8%   | 22.7%   |         |                                                                                                                                                                                                                                                                                                                                                                                                                                                                                                                                                                                                                                                                                                                                                                                                                                                                                                                                                                                                                                                                                                                                                                                                                                                                                                                                                                                                                                                                                                                                                                                                                                                                                                                                                                                                                                                                                                                                                                                                                                                                                                                                |
|                                    |         |         |         |         |         | The state of the s |