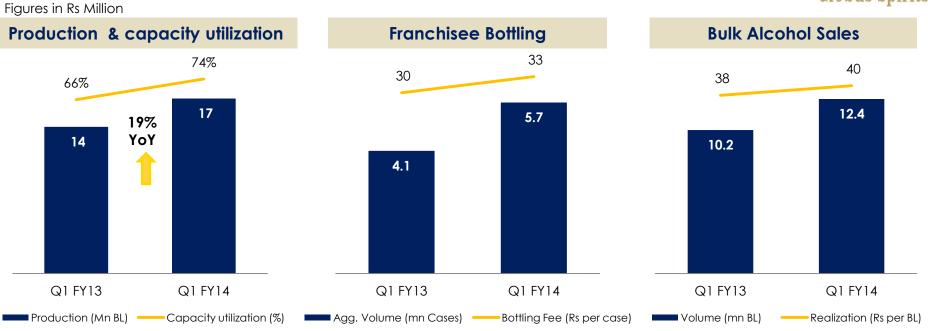

### Manufacturing revenues up 31%YoY with increased production and realizations

- Bulk production for the quarter up 19.3% YoY to reach ~17mnBL
- Overall capacity utilization of 74% compared to 66% in Q1 FY13
- Aggregate franchisee bottling volumes up 39.3%YoY and bulk sale volumes up 21.6% YoY
- Bottling fee income up 51.8% YoY and bulk realizations up 5.5% YoY

# Bottling and Bulk boost up manufacturing growth

- Operating capacity up to 90mnBLp.a. in Q1'FY14 and utilization up to 74% with improved grain recoveries resulting in 19% YoY increase in production to 16.6mnBL
- 52% YoY increase in franchisee bottling income with 39% increase in aggregate volumes and 9% increase in fee per case
  - Increase off-take from USL and Jagatjit, these bottling contracts were added towards end of Q1 FY13
- 28% YoY increase in Bulk revenues with 22%YoY increase in volumes and 5% increase in net realization per Bulk Litre