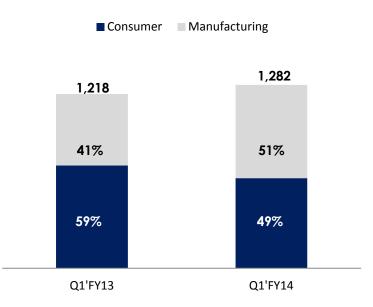

# Manufacturing balances share with 31% YoY growth

- Manufacturing revenues grew 31% YoY to reach Rs 653mn in Q1 FY14 driven by increased production due to high utilization of new capacities
- Manufacturing share in total revenues increased to 51% from 41% in Q1 FY13
- Consumer segment revenues at Rs 629mn; increase in net realizations in both IMIL and IMFL by 8.5% and 9.8%YoY respectively

### Proforma revenues and segmental break-up

| Figures in Rs Million      |         |         |  |
|----------------------------|---------|---------|--|
|                            | Q1 FY14 | Q1 FY13 |  |
| Reported revenues          | 1,396   | 1,313   |  |
| Less ABD bottling revenues | 114     | 95      |  |
| Proforma revenues          | 1,282   | 1,218   |  |
| Consumer revenues          | 629     | 718     |  |
| Manufacturing revenues     | 653     | 500     |  |
| Share in Proforma revenues |         |         |  |
| Consumer                   | 49%     | 59%     |  |
| Manufacturing              | 51%     | 41%     |  |