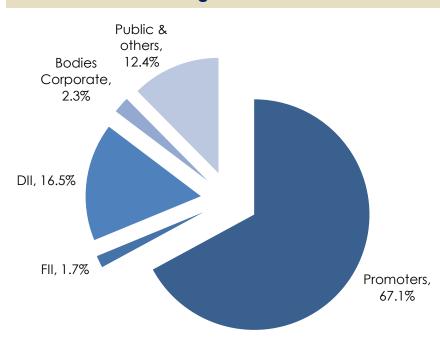

### **Shareholding Pattern**

As on June 30, 2013\* Outstanding shares – 23.0 mn

| Major Non-Promoter<br>Shareholders* | %<br>shareholding |
|-------------------------------------|-------------------|
| SBI Mutual Fund                     | 8.33%             |
| IDFC Premier Equity Fund            | 7.93%             |