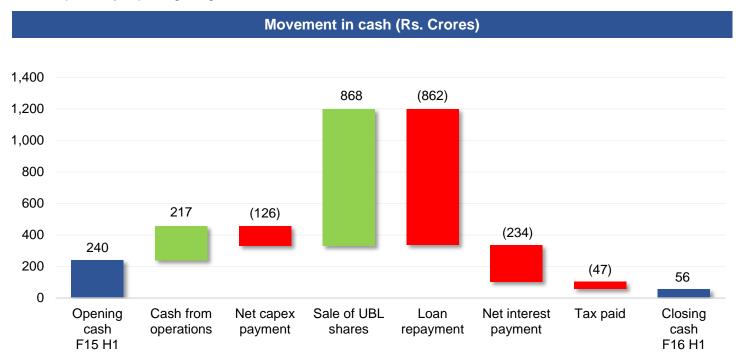

tions / directions from SEBI, the Company has not made any payments to the respective counterparties under the agreements referred to in Para (7) of the Notes to the Accounts for the period subsequent to November 28, 2014, and has considered these amounts as contingent liabilities (including Rs. 47 Crores and Rs. 93 Crores for the current quarter and six months ended 30 September 2015 respectively).



Continued focus on portfolio premiumisation and clear participation choices in our Popular segment together with our focus on driving productivity is yeilding dividends in terms of positive mix and gross margin enhancement which are being invested behind our brands and capability. Reported savings associated with Related Party Transactions as outlined above is positively impacting margins.



Underlying operations generated cash of Rs. 217 Crore net of working capital movement of Rs. 323 Crore including the working capital increment associated with the full Diageo brands integration into the Company's portfolio. Our capex investments are focued on upgrading our strategically important manufacturing units. Focus on rebasing the balance sheet via the divestment of surplus / non-core assets together with renegotiation of borrowings terms will continue to para back the total interest cost for the Company.



UBL Share(s) divestment is the main driver of the short term debt repayment during the half. As outlined in Para (4) in the Notes to the Accounts, a Scheme of Amalgamation between the Company and SW Finance Co. Limited a wholly owned subsidiary of the Company ("SWFCL") was sa