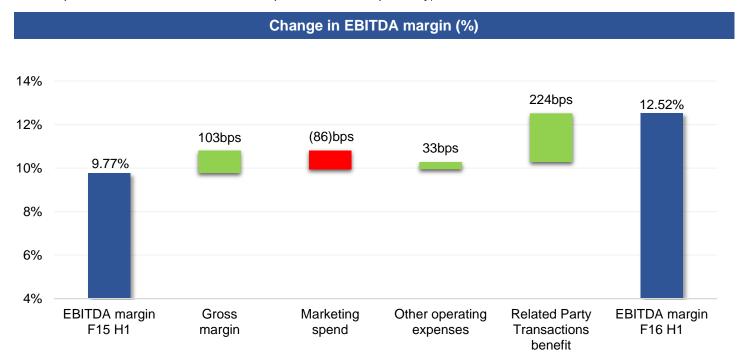

y incremental net sales from the Diageo distribution agreement coupled with continuous focus on the Premium and Above segment. This was partially offset by higher production and staff costs.

We continue to invest behind our brands with an underlying increase in our marketing investment of 18% versus last year (excluding the impact of the Related Party Transactions savings).

Pending clarifications / directions from SEBI, the Company has not made any payments to the respective counterparties under the agreements referred to in Para (7) of the Notes to the Accounts for the period subsequent to November 28, 2014, and has considered these amounts as contingent liabilities (including Rs. 47 Crores and Rs. 93 Crores for the current quarter and six months ended 30 September 2015 respectively).



Continued focus on portfolio premiumisation and clear participation choices in our Popular segment together with our focus on driving productivity is yeilding dividends in terms of positive mix and gross margin enhancement which are being invested behind our brands and capability. Reported savings associated with Related Party Transactions as outlined above is positively impacting margins.



Underlying operations generated cash of Rs. 217 Crore net of working capital movement of Rs. 323 Crore including the working capital increment associated with the full Diageo brands integration into the Company's portfolio. Our capex investments are focued on upgrading our strategically important manufacturing units. Focus on rebasing the balance sheet via the divestment of surplus / non-core assets