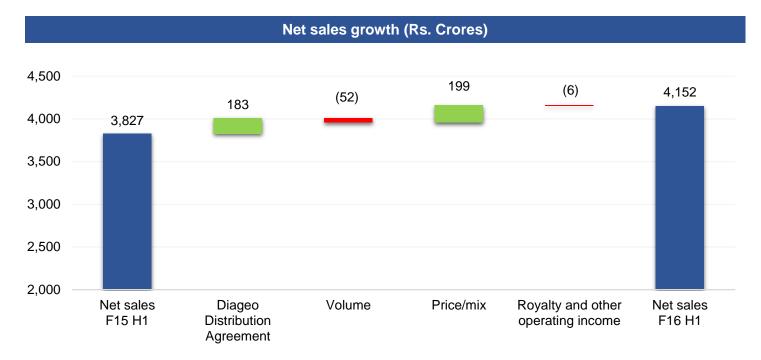

| 491        | 388        | 26     |  |  |  |
| Interest                                       | (238)      | (310)      | (23)   |  |  |  |
| PBT before exceptional items                   | 253        | 78         | 224    |  |  |  |
| Exceptional items                              | 799        | (117)      | 785    |  |  |  |
| PBT                                            | 1,052      | (39)       | 2819   |  |  |  |
| Tax                                            | (103)      | (47)       | 118    |  |  |  |
| PAT                                            | 949        | (86)       | 1206   |  |  |  |



<sup>\*</sup>The volume analysis above excludes royalty and franchise volumes but includes volumes sold via Tie-up units. (prior year restated for like for like comparison)



Reported net sales were up 8%. Under the distribution and manufacturing agreements, the Company started the direct distribution / sales of the relevant Diageo brands in India which has resulted in incremental net sales of Rs. 183 Crore and positively impacted net sales growth by 5ppt.

From an imputed revenue\* perspective, the Prestige and Above brands contributed to the overall net sales growth with a robust 16% growth in the half (volume growth of 7%) positively impacted by the Diageo portfolio integration especially in the 2nd quarter. The re-launch of Royal Challenge brand had positive impact on net sales and has grown volumes by 49% in the half. The Prestige and Above category represents 39% of total volumes with a 3ppts improvement compared to prior year (and now for the first tim