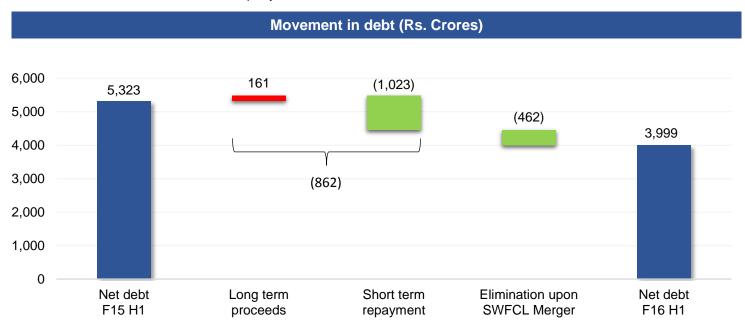

focus on driving productivity is yeilding dividends in terms of positive mix and gross margin enhancement which are being invested behind our brands and capability. Reported savings associated with Related Party Transactions as outlined above is positively impacting margins.



Underlying operations generated cash of Rs. 217 Crore net of working capital movement of Rs. 323 Crore including the working capital increment associated with the full Diageo brands integration into the Company's portfolio. Our capex investments are focued on upgrading our strategically important manufacturing units. Focus on rebasing the balance sheet via the divestment of surplus / non-core assets together with renegotiation of borrowings terms will continue to para back the total interest cost for the Company.



UBL Share(s) divestment is the main driver of the short term debt repayment during the half. As outlined in Para (4) in the Notes to the Accounts, a Scheme of Amalgamation between the Company and SW Finance Co. Limited a wholly owned subsidiary of the Company ("SWFCL") was sanctioned by the Hon'ble High Court of Karnataka and Hon'ble High Court of Judicature at Bombay and has become effective from 28 September 2015. The above change will have no impact on the consolidated group debt position.

### Cautionary statement concerning forward-looking statements

This document contains 'forward-looking' statements. These statements can be identified by the fact that they do not relate only to historical or current facts. In particular, forward-looking statements include all statements that expr