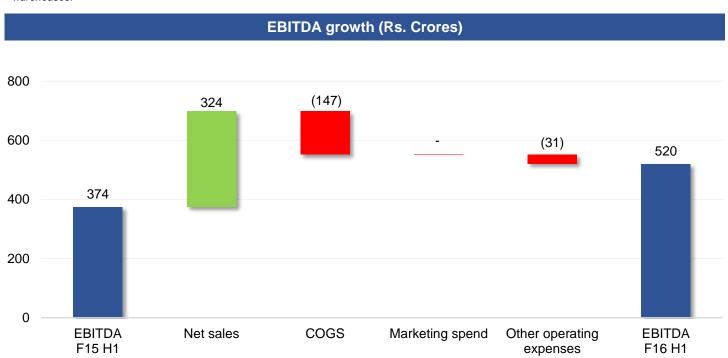

ration especially in the 2nd quarter. The re-launch of Royal Challenge brand had positive impact on net sales and has grown volumes by 49% in the half. The Prestige and Above category represents 39% of total volumes with a 3ppts improvement compared to prior year (and now for the first time accounts for over 50% of our imputed net sales revenues). Popular segment volume declined in the 2nd quarter largely as a result of specific temporary challenge around Haywards in Karnataka which resulted in overall volumes declining by 5% in the half. Despite this, overall Popular segment net sales growth remained positive versus last year.

(\*) Imputed revenue represents the net sales value at which we sell our products from its manufacturing facilities (owned/leased/contracted) and its warehouses.



EBITDA was up 39%, mainly driven by incremental net sales from the Diageo distribution agreement coupled with continuous focus on the Premium and Above segment. This was partially offset by higher production and staff costs.

We continue to invest behind our brands with an underlying increase in our marketing investment of 18% versus last year (excluding the impact of the Related Party Transactions savings).

Pending clarifications / directions from SEBI, the Company has not made any payments to the respective counterparties under the agreements referred to in Para (7) of the Notes to the Accounts for the period subsequent to November 28, 2014, and has considered these amounts as contingent liabilities (including Rs. 47 Crores and Rs. 93 Crores for the current quarter and six months ende