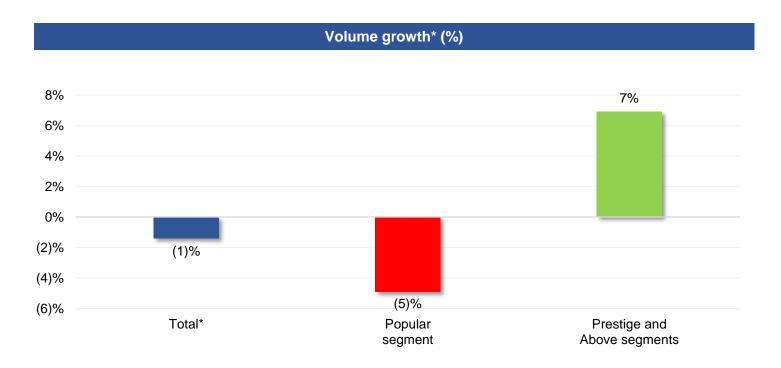

| 63         | (67)   |  |  |  |
| Depreciation                                   | (49)       | (49)       | 1      |  |  |  |
| EBIT                                           | 491        | 388        | 26     |  |  |  |
| Interest                                       | (238)      | (310)      | (23)   |  |  |  |
| PBT before exceptional items                   | 253        | 78         | 224    |  |  |  |
| Exceptional items                              | 799        | (117)      | 785    |  |  |  |
| PBT                                            | 1,052      | (39)       | 2819   |  |  |  |
| Tax                                            | (103)      | (47)       | 118    |  |  |  |
| PAT                                            | 949        | (86)       | 1206   |  |  |  |



<sup>\*</sup>The volume analysis above excludes royalty and franchise volumes but includes volumes sold via Tie-up units. (prior year restated for like for like comparison)



Reported net sales were up 8%. Under the distribution and manufacturing agreements, the Company started the direct distribution / sales of the relevant Diageo brands in India which has resulted in incremental net sales of Rs. 183 Crore and positively impacted net sales growth by 5ppt.

From an imputed revenue\* perspective, the Prestige and Above brands contributed to the overall net sales growth with a robust 16% growth in the half (volume growth of 7%) positively impacted by the Diageo portfolio integration especially in the 2nd quarter. The re-launch of Royal Challenge brand had positive impact on net sales and