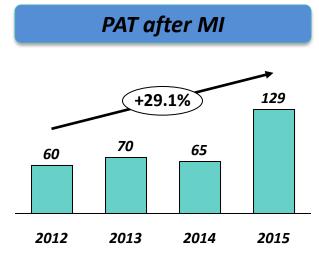

## Consolidated Profit & Loss account

| Rs. In Millions   | FY2015 | FY2014    | FY2013 | FY2012 |
|-------------------|--------|-----------|--------|--------|
| Revenues          | 1,020  | 867       | 959    | 798    |
| Raw Material      | 682    | 616       | 693    | 595    |
| Employee Cost     | 37     | 35        | 43     | 36     |
| Other Expenses    | 136    | 123       | 128    | 93     |
| EBITDA            | 165    | 92        | 94     | 74     |
| EBITDA Margin     | 16.2%  | 10.7%     | 9.8%   | 9.3%   |
| Other Income      | 45     | 28        | 25     | 23     |
| Depreciation      | 5      | 3         | 3      | 3      |
| Finance Cost      | 3      | 4         | 5      | 5      |
| Exceptional Items | 0      | 2         | 0      | 0      |
| PBT               | 202    | 112       | 111    | 89     |
| Tax               | 56     | 33        | 30     | 25     |
| PAT               | 146    | <i>78</i> | 81     | 65     |
| Minority Interest | 17     | 13        | 11     | 5      |
| PAT After MI      | 129    | 65        | 70     | 60     |
| PAT Margin        | 12.7%  | 7.5%      | 7.3%   | 7.5%   |