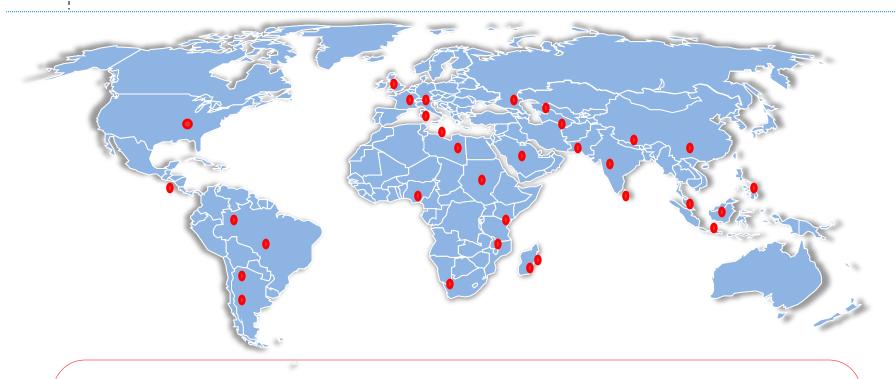

## O4 Presence across the Globe

- Presence in 33 countries like Argentina, Bangladesh, Indonesia, Thailand, Pakistan, Colombia,
   Singapore, Sri Lanka, Tanzania etc
- Company expands its export directly & also indirectly through export house
- Constantly tapping new markets, tie ups with reputed distributors with a sole selling policy to channelize its efforts in view of long term relationship