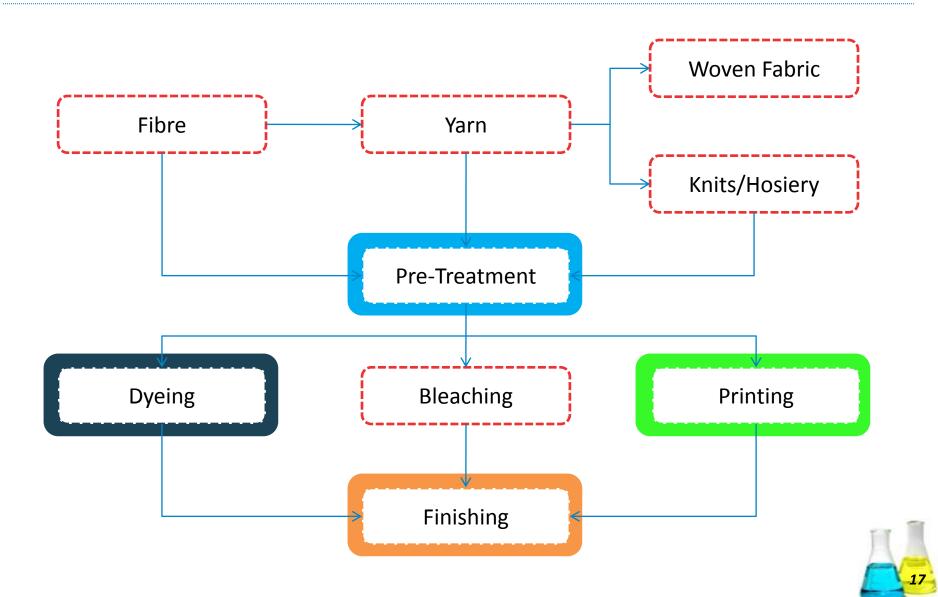

# Multi-Stage Textile Applications...

### **Pre-Treatment Process**

yeing Process

**Desizing Agent** 

**Anti Crease Lubricant** 

**Acid Buffers** 

Soda Ash Substitute for Reactive Dyeing

**Leveling Agent** 

Washing Off Agent

**Reduction Clearing Agents** 

**Sequestering Agents** 

Silicon Defoamer

**Anti Crease Lubricants** 

Stiffeners

Silicone Emulsions

**Polyurethane Finishing Agent** 

**Antistatic Agent** 

**Wax Finishing Agent** 

**Yarn Lubricant** 

**Softeners** 

**Water Repellants** 

inishing Proces

19