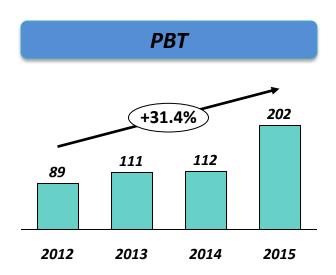

## Consolidated Profit & Loss account

| Rs. In Millions   | FY2015 | FY2014    | FY2013 | FY2012 |
|-------------------|--------|-----------|--------|--------|
| Revenues          | 1,020  | 867       | 959    | 798    |
| Raw Material      | 682    | 616       | 693    | 595    |
| Employee Cost     | 37     | 35        | 43     | 36     |
| Other Expenses    | 136    | 123       | 128    | 93     |
| EBITDA            | 165    | 92        | 94     | 74     |
| EBITDA Margin     | 16.2%  | 10.7%     | 9.8%   | 9.3%   |
| Other Income      | 45     | 28        | 25     | 23     |
| Depreciation      | 5      | 3         | 3      | 3      |
| Finance Cost      | 3      | 4         | 5      | 5      |
| Exceptional Items | 0      | 2         | 0      | 0      |
| PBT               | 202    | 112       | 111    | 89     |
| Tax               | 56     | 33        | 30     | 25     |
| PAT               | 146    | <i>78</i> | 81     | 65     |
| Minority Interest | 17     | 13        | 11     | 5      |
| PAT After MI      | 129    | 65        | 70     | 60     |
| PAT Margin        | 12.7%  | 7.5%      | 7.3%   | 7.5%   |