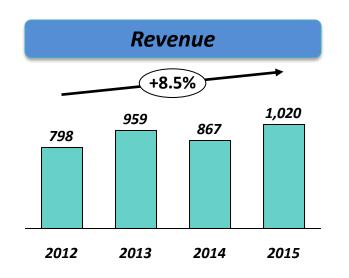

## Consolidated Profit & Loss account

| Rs. In Millions   | FY2015 | FY2014    | FY2013 | FY2012 |
|-------------------|--------|-----------|--------|--------|
| Revenues          | 1,020  | 867       | 959    | 798    |
| Raw Material      | 682    | 616       | 693    | 595    |
| Employee Cost     | 37     | 35        | 43     | 36     |
| Other Expenses    | 136    | 123       | 128    | 93     |
| EBITDA            | 165    | 92        | 94     | 74     |
| EBITDA Margin     | 16.2%  | 10.7%     | 9.8%   | 9.3%   |
| Other Income      | 45     | 28        | 25     | 23     |
| Depreciation      | 5      | 3         | 3      | 3      |
| Finance Cost      | 3      | 4         | 5      | 5      |
| Exceptional Items | 0      | 2         | 0      | 0      |
| PBT               | 202    | 112       | 111    | 89     |
| Tax               | 56     | 33        | 30     | 25     |
| PAT               | 146    | <i>78</i> | 81     | 65     |
| Minority Interest | 17     | 13        | 11     | 5      |
| PAT After MI      | 129    | 65        | 70     | 60     |
| PAT Margin        | 12.7%  | 7.5%      | 7.3%   | 7.5%   |