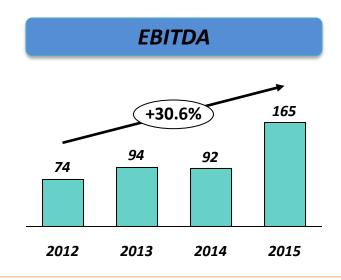

## Snapshot

Product Range of over **400 Products** 

Presence across 33 Countries

**Expertise of** over 35 years in Speciality Chemicals

**EBITDA - 30% PAT - 29% 4YCAGR** 

**ZERO DEBT** 

Diversified Customers and Product Base

## Consolidated Profit & Loss account

| Rs. In Millions   | FY2015 | FY2014    | FY2013 | FY2012 |
|-------------------|--------|-----------|--------|--------|
| Revenues          | 1,020  | 867       | 959    | 798    |
| Raw Material      | 682    | 616       | 693    | 595    |
| Employee Cost     | 37     | 35        | 43     | 36     |
| Other Expenses    | 136    | 123       | 128    | 93     |
| EBITDA            | 165    | 92        | 94     | 74     |
| EBITDA Margin     | 16.2%  | 10.7%     | 9.8%   | 9.3%   |
| Other Income      | 45     | 28        | 25     | 23     |
| Depreciation      | 5      | 3         | 3      | 3      |
| Finance Cost      | 3      | 4         | 5      | 5      |
| Exceptional Items | 0      | 2         | 0      | 0      |
| PBT               | 202    | 112       | 111    | 89     |
| Tax               | 56     | 33        | 30     | 25     |
| PAT               | 146    | <i>78</i> | 81     | 65     |
| Minority Interest | 17     | 13        | 11     | 5      |
| PAT After MI      | 129    | 65        | 70     | 60     |
| PAT Margin        | 12.7%  | 7.5%      | 7.3%   | 7.5%   |