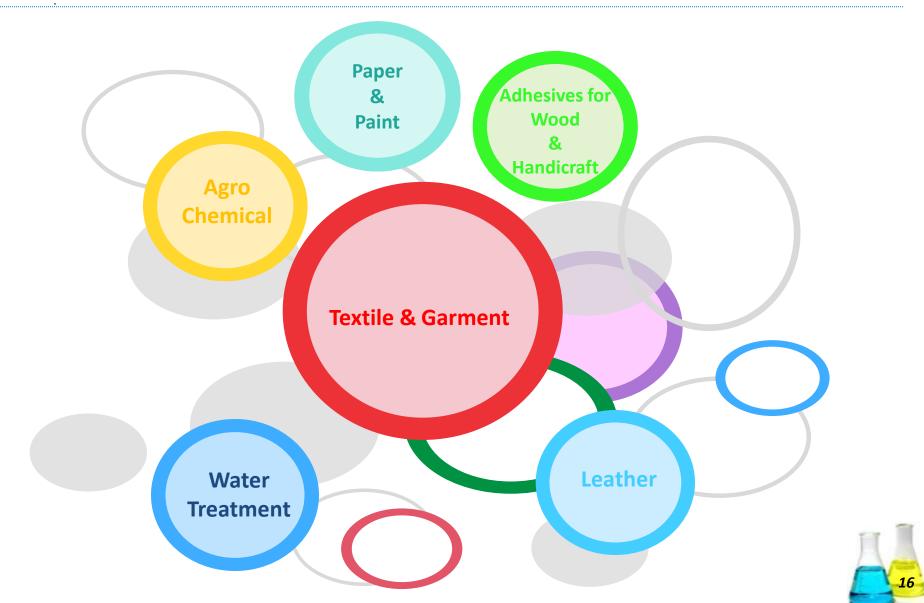

#### Mr. Surendra Kumar Tibrewala - Chairman & MD

- Commerce graduate from from Mumbai University & a Law graduate from Government Law College
- 4 decades of experience into manufacturing Specialty Chemicals & Enzymes for various industries namely Textiles & Garments, Construction, Water Treatment, Leather, Paper, Paint, Adhesives etc.

# Varied Products for Multiple Industries