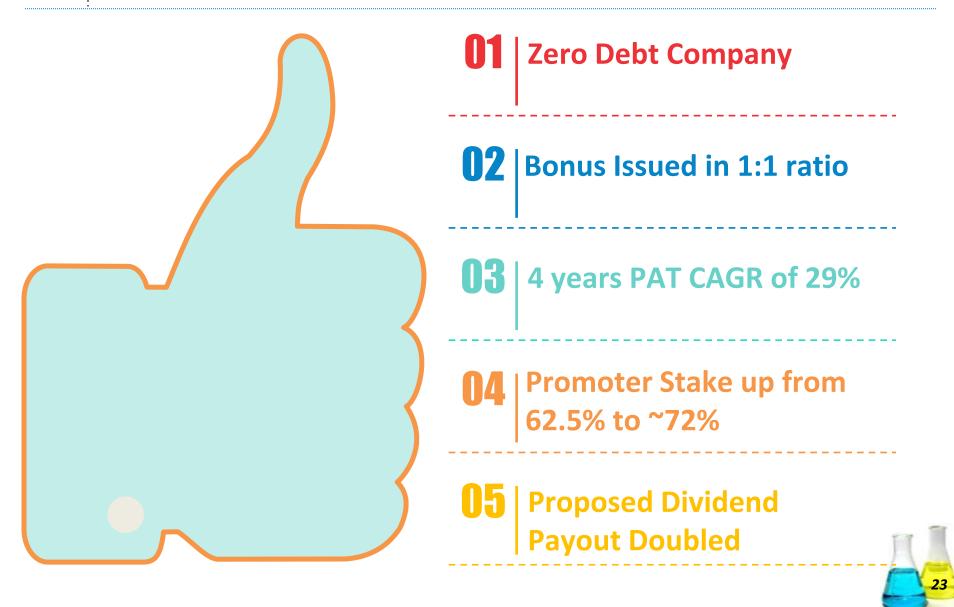

## Snapshot

Product Range of over **400 Products** 

Presence across 33 Countries

**Expertise of** over 35 years in Speciality Chemicals

**EBITDA - 30% PAT - 29% 4YCAGR** 

**ZERO DEBT** 

Diversified Customers and Product Base

 Acquisition of Fineotex Chemical Industries by Fineotex Chemical Limited

- Bonus declared on 1:1 basis
- Accredited with ISO 14001:2004 & OHSAS 18001:2007 certifications

2015

- Listed on NSE
- Incorporated a Wholly Owned Subsidiary in UAE, Fineotex Specialities FZE

## Improving Financial Performance

## Consolidated Profit & Loss account

| Rs. In Millions   | FY2015 | FY2014    | FY2013 | FY2012 |
|-------------------|--------|-----------|--------|--------|
| Revenues          | 1,020  | 867       | 959    | 798    |
| Raw Material      | 682    | 616       | 693    | 595    |
| Employee Cost     | 37     | 35        | 43     | 36     |
| Other Expenses    | 136    | 123       | 128    | 93     |
| EBITDA            | 165    | 92        | 94     | 74     |
| EBITDA Margin     | 16.2%  | 10.7%     | 9.8%   | 9.3%   |
| Other Income      | 45     | 28        | 25     | 23     |
| Depreciation      | 5      | 3         | 3      | 3      |
| Finance Cost      | 3      | 4         | 5      | 5      |
| Exceptional Items | 0      | 2         | 0      | 0      |
| PBT               | 202    | 112       | 111    | 89     |
| Tax               | 56     | 33        | 30     | 25     |
| PAT               | 146    | <i>78</i> | 81     | 65     |
| Minority Interest | 17     | 13        | 11     | 5      |
| PAT After MI      | 129    | 65        | 70     | 60     |
| PAT Margin        | 12.7%  | 7.5%      | 7.3%   | 7.5%   |