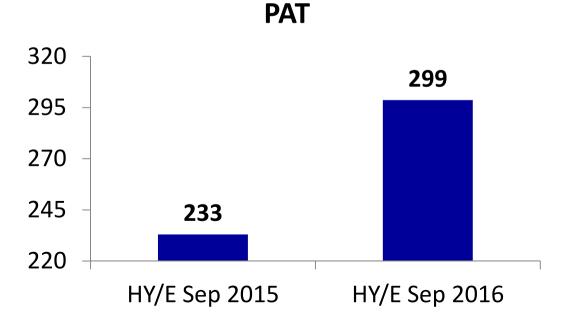

\* \* \*

In continuation of our letter dated 5<sup>th</sup> October 2016, pursuant to Regulation 33 of Securities and Exchange Board of India (Listing Obligations and Disclosure Requirements) Regulations, 2015 (Listing Regulations), the unaudited limited reviewed financial results set out in compliance with the Indian Accounting Standards (Ind AS) for the quarter ended 30<sup>th</sup> September 2016 together with the Limited Review Report thereon are enclosed. We are also enclosing a press release issued by the Company.

The above financial results have been duly approved by the board of directors at its meeting held today which commenced at 10.00 A.M. and concluded at 1...35... P.M.

Kindly acknowledge receipt.

Thanking you,