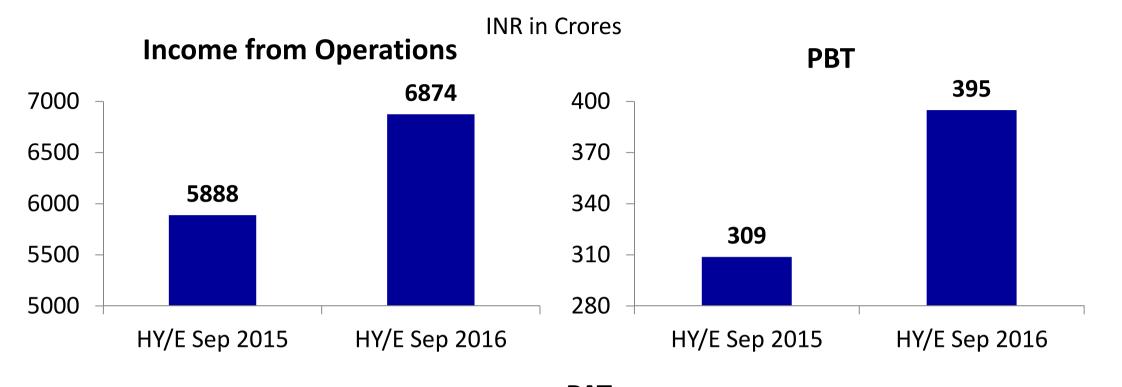

\* \* \*

In continuation of our letter dated 5<sup>th</sup> October 2016, pursuant to Regulation 33 of Securities and Exchange Board of India (Listing Obligations and Disclosure Requirements) Regulations, 2015 (Listing Regulations), the unaudited limited reviewed financial results set out in compliance with the Indian Accounting Standards (Ind AS) for the quarter ended 30<sup>th</sup> September 2016 together with the Limited Review Report thereon are enclosed. We are also enclosing a press release issued by the Company.

The above financial results have been duly approved by the board of directors at its meeting held today which commenced at 10.00 A.M. and concluded at 1...35... P.M.

Kindly acknowledge receipt.

Thanking you,