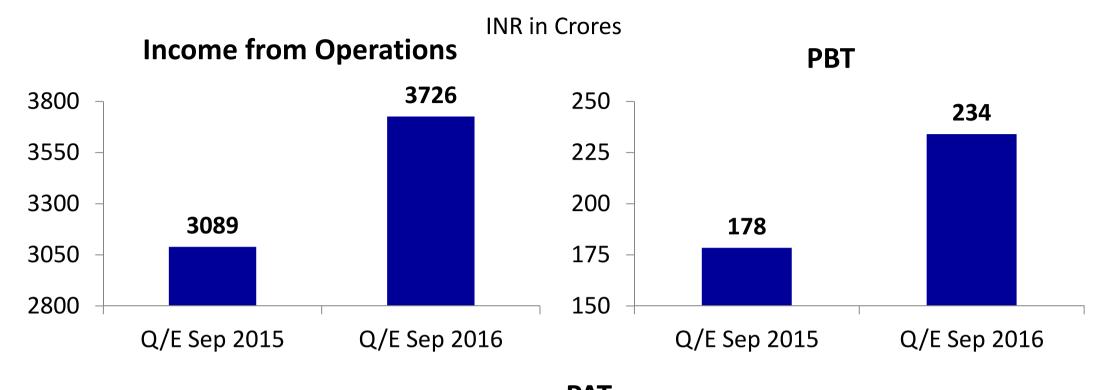

\* \* \*

In continuation of our letter dated 5<sup>th</sup> October 2016, pursuant to Regulation 33 of Securities and Exchange Board of India (Listing Obligations and Disclosure Requirements) Regulations, 2015 (Listing Regulations), the unaudited limited reviewed financial results set out in compliance with the Indian Accounting Standards (Ind AS) for the quarter ended 30<sup>th</sup> September 2016 together with the Limited Review Report thereon are enclosed. We are also enclosing a press release issued by the Company.

The above financial results have been duly approved by the board of directors at its meeting held today which commenced at 10.00 A.M. and concluded at 1...35... P.M.

Kindly acknowledge receipt.

Thanking you,