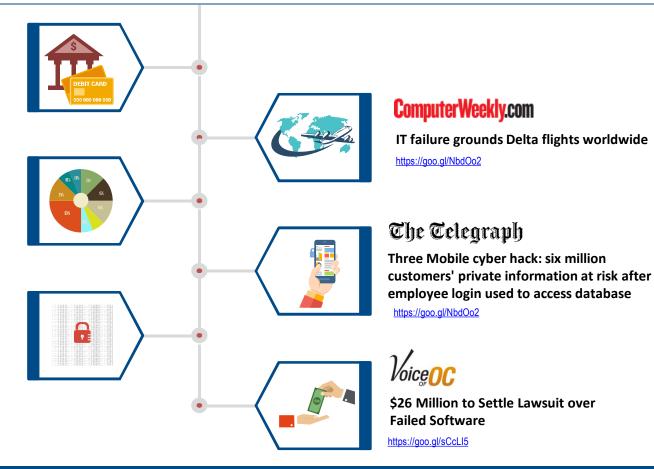

#### THE ECONOMIC TIMES

3.2 million debit cards compromised; SBI, HDFC Bank, ICICI, YES Bank and Axis worst hit

https://goo.gl/394BtE

\$30m in compensation for census fail, Prime Minister Malcolm Turnbull suggests

https://goo.gl/JS2PKd

#### The Washington Post

Inadvertent' cyber breach hits 44,000 FDIC customers

https://goo.gl/mRZOlv