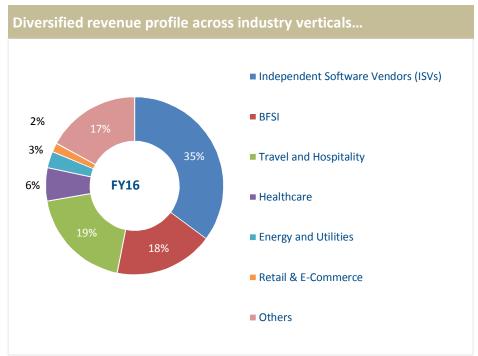

#### **VARIED CUSTOMER BASE ACROSS DOMAINS**

57%+ Revenue Growth

\$91mn revenue for FY 2015-16 with CAGR of ~57% over the last 3 years

**200+ Active Clients** 

57 of Global 2000 companies

40 of Fortune 1000 companies

**31 of Fortune 500 companies** 

**Clients across 13 countries** 

| Key clients across industry verticals |                                                                                                                                                                                                                                                                                                                                                                                                                                                                                                                                                                                                                                                                                                                                                                                                                                                                                                                                                                                                                                                                                                                                                                                                                                                                                                                                                                                                                                                                                                                                                                                                                                                                                                                                                                                                                                                                                                                                                                                                                                                                                                                               |  |  |  |  |  |
|---------------------------------------|-------------------------------------------------------------------------------------------------------------------------------------------------------------------------------------------------------------------------------------------------------------------------------------------------------------------------------------------------------------------------------------------------------------------------------------------------------------------------------------------------------------------------------------------------------------------------------------------------------------------------------------------------------------------------------------------------------------------------------------------------------------------------------------------------------------------------------------------------------------------------------------------------------------------------------------------------------------------------------------------------------------------------------------------------------------------------------------------------------------------------------------------------------------------------------------------------------------------------------------------------------------------------------------------------------------------------------------------------------------------------------------------------------------------------------------------------------------------------------------------------------------------------------------------------------------------------------------------------------------------------------------------------------------------------------------------------------------------------------------------------------------------------------------------------------------------------------------------------------------------------------------------------------------------------------------------------------------------------------------------------------------------------------------------------------------------------------------------------------------------------------|--|--|--|--|--|
| Verticals                             | Key Clients                                                                                                                                                                                                                                                                                                                                                                                                                                                                                                                                                                                                                                                                                                                                                                                                                                                                                                                                                                                                                                                                                                                                                                                                                                                                                                                                                                                                                                                                                                                                                                                                                                                                                                                                                                                                                                                                                                                                                                                                                                                                                                                   |  |  |  |  |  |
| BFSI                                  | SYNOVUS Bank of America Heartland Finance corp  Atom PAYMENT SYSTEMS:  LIFE INSURANCE                                                                                                                                                                                                                                                                                                                                                                                                                                                                                                                                                                                                                                                                                                                                                                                                                                                                                                                                                                                                                                                                                                                                                                                                                                                                                                                                                                                                                                                                                                                                                                                                                                                                                                                                                                                                                                                                                                                                                                                                                                         |  |  |  |  |  |
| Energy<br>&Utilities                  | Proneer Owales West ONCOR Tantalus                                                                                                                                                                                                                                                                                                                                                                                                                                                                                                                                                                                                                                                                                                                                                                                                                                                                                                                                                                                                                                                                                                                                                                                                                                                                                                                                                                                                                                                                                                                                                                                                                                                                                                                                                                                                                                                                                                                                                                                                                                                                                            |  |  |  |  |  |
| HCLS                                  | AstraZeneca Optos Delta Delta Dental  NAPIER Healthcare  Cipia  Science Shield  Cipia  Cipia |  |  |  |  |  |
| Travel &<br>Hospitality               | Best Western Southwest IndiGo WPurolator Air Asia                                                                                                                                                                                                                                                                                                                                                                                                                                                                                                                                                                                                                                                                                                                                                                                                                                                                                                                                                                                                                                                                                                                                                                                                                                                                                                                                                                                                                                                                                                                                                                                                                                                                                                                                                                                                                                                                                                                                                                                                                                                                             |  |  |  |  |  |
| Media &<br>Technology                 | FREEMAN OMNIGON                                                                                                                                                                                                                                                                                                                                                                                                                                                                                                                                                                                                                                                                                                                                                                                                                                                                                                                                                                                                                                                                                                                                                                                                                                                                                                                                                                                                                                                                                                                                                                                                                                                                                                                                                                                                                                                                                                                                                                                                                                                                                                               |  |  |  |  |  |
| Retail & e-<br>commerce               | ANATWINE POYU (CAS Wholesale Gracers snapdeal                                                                                                                                                                                                                                                                                                                                                                                                                                                                                                                                                                                                                                                                                                                                                                                                                                                                                                                                                                                                                                                                                                                                                                                                                                                                                                                                                                                                                                                                                                                                                                                                                                                                                                                                                                                                                                                                                                                                                                                                                                                                                 |  |  |  |  |  |