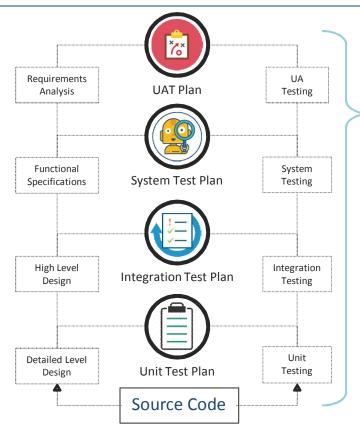

#### SOFTWARE TESTING IS MANDATORY: WATERFALL OR AGILE

#### Make testing a first class citizen, or you won't be Agile!

Source: Forrester's Q2 2015 Global Agile Software Application Development Online Survey

More than 25% of overall software effort is spent in various types of testing