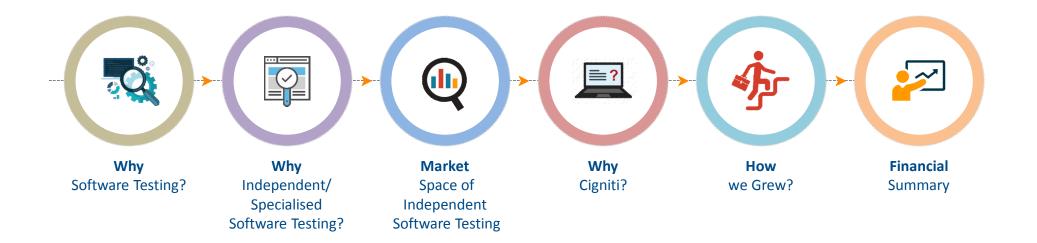

# WHY INDEPENDENT /SPECIALISED SOFTWARE TESTING

The term "traditional testing services" (TTS) refers to projects where the same organization (internally or via a third party) is conducting bundled systems integration/software development and testing.

The term "specialist testing services" (STS) refers to testing services where career (or specialist) testers provide the service. These use a systematic approach to testing based on methodologies, processes and software tools

#### WHY INDEPENDENT/SPECIALISED SOFTWARE TESTING

Modern applications require modern delivery capabilities to...

Avoid Inherent Conflict of Interest

Difference in Perspective and Approach

Brings Specialized Skill-set

# MARKET SPACE INDEPENDENT/SPECIALISED SOFTWARE TESTING

The term "traditional testing services" (TTS) refers to projects where the same organization (internally or via a third party) is conducting bundled systems integration/software development and testing.