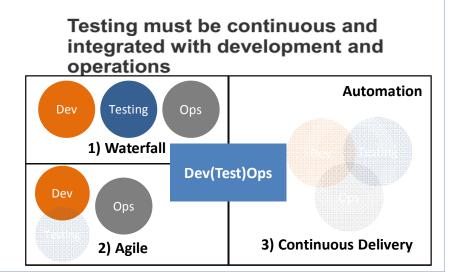

spent in various types of testing

Source: 2015 Forrester Survey Report



#### SOFTWARE TESTING HAS TO BE CONTINUOUS IN THE AGE OF CUSTOMER





# Agile testing forces new testing practices, and clients don't do well "How often does your organization execute the following test practices?" Always Our definition of 'done' includes testing. Our definition of 'done' includes testing. Testing starts from Sprint 0 and runs continuously. Test data management. Functional and regression test automation User acceptance testing/test-driven development Behavior-driven development Test-driven development Exploratory testing Manual testing 30% 47% Base: 149 IT professionals from organizations that are planning to implement or have implemented Agile (percentages may not total 100 because of rounding);



Source: 2015 Forrester Survey Report







# WHY INDEPENDENT /SPECIALISED SOFTWARE TESTING

The term "traditional testing services" (TTS) refers to projects where the same organization (internally or via a third party) is conducting bundled systems integration/software development and testing.

The term "specialist testing services" (STS) refers to testing services where career (or specialist) testers provide the service. These use a systematic approach to testing based on methodologies, processes and software tools



#### WHY INDEPENDENT/SPECIALISED SOFTWARE TESTING





Modern applications require modern delivery capabilities to...



Avoid Inherent Conflict of Interest



Difference in Perspective and Approach



Brings Specialized Skill-set



Impact from Cloud Technology



Dedica