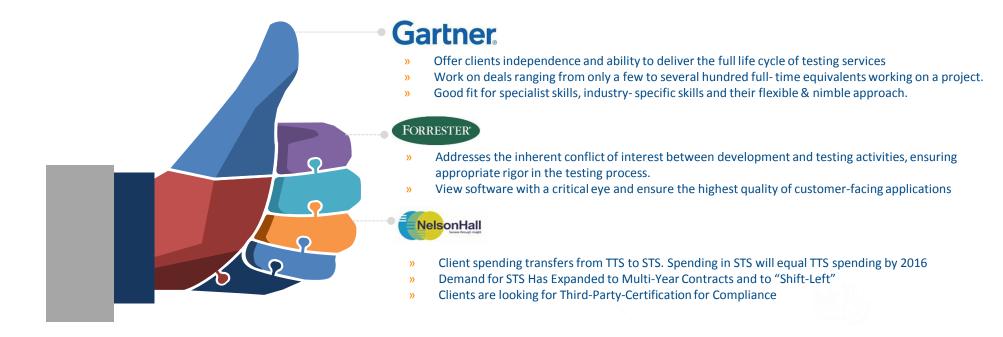

# VALIDATED BY ANALYSTS THE IMPORTANCE OF INDEPENDENT/SPECIALISED SOFTWARE TESTING

#### LEADING TO SHIFTING PREFERENCE TO STS

# WHY INDEPENDENT /SPECIALISED SOFTWARE TESTING

The term "traditional testing services" (TTS) refers to projects where the same organization (internally or via a third party) is conducting bundled systems integration/software development and testing.

The term "specialist testing services" (STS) refers to testing services where career (or specialist) testers provide the service. These use a systematic approach to testing based on methodologies, processes and software tools

#### WHY INDEPENDENT/SPECIALISED SOFTWARE TESTING

Modern applications require modern delivery capabilities to...

Avoid Inherent Conflict of Interest

Difference in Perspective and Approach

Brings Specialized Skill-set

Impact from Cloud Technology

Dedicated Infrastructure Investment

- " Deal with unknown requirements
- " Delivery software faster
- " Embed market feedback fast
- " Improve customer experience
- Design and develop great software applications
- Keep quality high and test smarter

- Team of 1800+ Certified Career Testers
- Proven Testing thought leaders
- No influence from development teams
- IP led testing approach with an innovative mindset
- Certified experts on popular open source & commercial tools
- Deep domain expertise across BFSI, Healthcare, Airlines, Retail
- Cloud based Mobile & Performance Labs
- Experts on
   Microsoft Azure,
   AWS, Public &
   Private cloud
   architecture
- Cutting edge technology labs like Robotics, IoT, Smart Meters, Digital Experience
- ISO, CMMI Level 5 Company

#### Market Dynamics & Shift from TTS to STS

- Top 15 Vendors: 73% of Market Share- 13.5 Billion \$
- Other vendors: 23% of Market share: 4.9 Billion \$
- " Untapped Market: 8 Billion \$
- Cigniti Stands 3<sup>rd</sup> in STS, Pure-plays by revenue and 2<sup>nd</sup> by headcount
- Client spending transfers from TTS to STS; as a result, TTS declines year after year, while multi-year SLAbased contracts drive growth. Spending in STS will equal TTS spending by 2016
- STS will account for 60% of testing services spending globally by 2020, mostly fueled by continued transfer from TTS to STS
- By 2018, ~53% of STS spending will be through multiyear contracts, including T&M framework agreement contracts and productivity-based SLAs