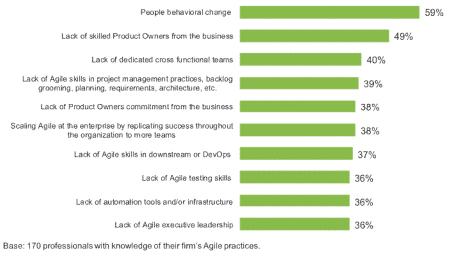

# Agile testing forces new testing practices, and clients don't do well "How often does your organization execute the following test practices?" Always Our definition of 'done' includes testing. Our definition of 'done' includes testing. Testing starts from Sprint 0 and runs continuously. Test data management. Functional and regression test automation User acceptance testing/test-driven development Behavior-driven development Test-driven development Exploratory testing Manual testing 30% 47% Base: 149 IT professionals from organizations that are planning to implement or have implemented Agile (percentages may not total 100 because of rounding);