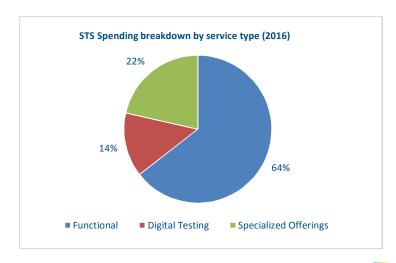

STS Digital Testing: Spending is currently Growing by ~18%, thanks to Cloud Computing

| STS                                | 2016 | 2017 | 2018 | 2019 | 2020 |
|------------------------------------|------|------|------|------|------|
| Digital Spending (\$bn)            | 2.8  | 3.3  | 3.9  | 4.4  | 5.0  |
| Growth (%)                         | 18   | 17   | 16   | 14   | 13   |
| Digital as a percentage of STS (%) | 14   | 16   | 17   | 18   | 19   |

Source: Nelson Hall Software Testing Services Assessment & Forecast, July 2016