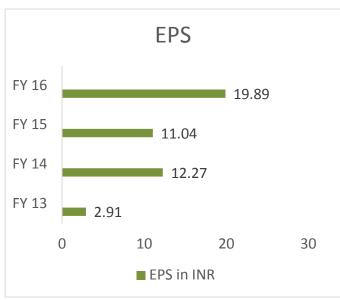

|
| Other non current assets                            | 2    | 3     | 3     | 202   | 214    |
| Non-current assets                                  | 467  | 976   | 1,425 | 3,547 | 3,419  |
| Trade receivables                                   | 401  | 639   | 1,347 | 1,758 | 1,535  |
| Cash and bank balances                              | 20   | 57    | 339   | 42    | 145    |
| Short term loans and advances                       | 94   | 144   | 668   | 233   | 279    |
| Other current assets                                | 6    | 33    | 62    | 779   | 784    |
| Current assets                                      | 521  | 873   | 2,416 | 2,812 | 2,743  |
| Total                                               | 988  | 1,849 | 3,841 | 6,359 | 6,162  |

### EBITDA, PAT & EPS











#### Leader in North America with growing presence in rest of the world

| Independent testing services revenue by geography |
|---------------------------------------------------|
| North<br>America APAC<br>MEA AMerica              |
| High adoption Moderate adoption Low adoption      |

|  | Geography         | % of<br>FY15<br>revenue | % of<br>FY16<br>revenue | Key Clients                                                                                                                                                      |
|--|-------------------|-------------------------|-------------------------|------------------------------------------------------------------------------------------------------------------------------------------------------------------|
|  | North<br>America  |