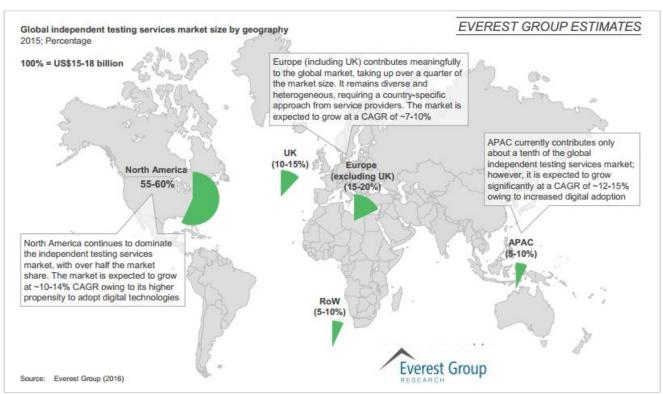

# MARKET SIZE OF INDEPENDENT/SPECIALISED SOFTWARE TESTING SERVICES - GEOGRAPHIES