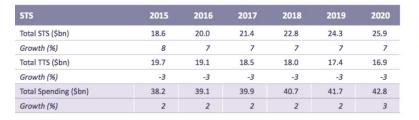

# INDEPENDENT/SPECIALISED SOFTWARE TESTING SERVICES - LARGE MARKET OPPORTUNITY...

Growth in the Testing market is driven by Specialist Testing
Services, growing at 7% per annum, while TTS Spending Continues
a Secular Decline of 3% per annum

#### Market Dynamics & Shift from TTS to STS

- Top 15 Vendors: 73% of Market Share- 13.5 Billion \$
- Other vendors: 23% of Market share: 4.9 Billion \$
- " Untapped Market: 8 Billion \$
- Cigniti Stands 3<sup>rd</sup> in STS, Pure-plays by revenue and 2<sup>nd</sup> by headcount
- Client spending transfers from TTS to STS; as a result, TTS declines year after year, while multi-year SLAbased contracts drive growth. Spending in STS will equal TTS spending by 2016
- STS will account for 60% of testing services spending globally by 2020, mostly fueled by continued transfer from TTS to STS
- By 2018, ~53% of STS spending will be through multiyear contracts, including T&M framework agreement contracts and productivity-based SLAs

- Client spending transfers from TTS to STS; as a result, TTS declines year after year, while multi-year SLA-based contracts drive growth.
  Spending in STS will equal TTS spending by
  2016
- STS will account for 60% of testing services spending globally by 2020, mostly fueled by continued transfer from TTS to STS
- By 2018, ~53% of STS spending will be through multi-year contracts, including T&M framework agreement contracts and productivity-based SLAs

Source: Nelson Hall Software Testing Services Assessment & Forecast, July 2016