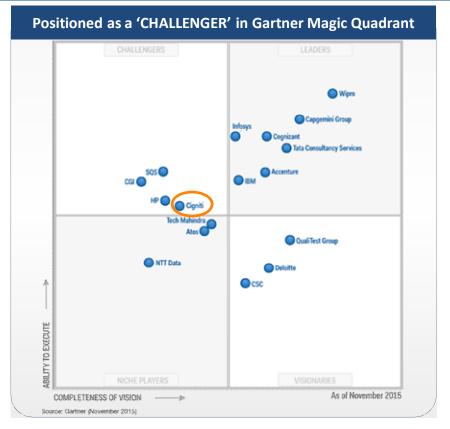

- » Positioned as a 'CHALLENGER' in Gartner Magic Quadrant
- Cigniti is world's first IST company appraised at CMMI-SVC v1.3, Maturity Level 5
- » Positioned as a 'Major Contender' in Everest PEAK Matrix™ 2015
- » Awards F&S, APAC CIO Outlook, Business Today

#### Assures impeccable software quality and helps clients deliver

- The application testing service market, with a number of providers, is fast-growing. Both full IT services providers and dedicated, pure-play application testing service providers coexist.
- By 2018, agile and iterative development will require 30% of resources for application testing engagements to be on-site or onshore
- Cigniti, a pure-play testing services provider, achieved strong growth during the past four years, which has partly enabled it to enter this Magic Quadrant, through a focused executive management team.
- Cigniti covers multiple verticals, with more focus in application testing services in financial services, transportation, services, manufacturing, and utilities and energy. It offers flexible delivery models tailored to each client's individual needs.

**Gartner** 

**Source:** Gartner "Magic Quadrant for Application Testing Services, Worldwide" Susanne Matson and Patrick J Sullivan, 23 November 2015