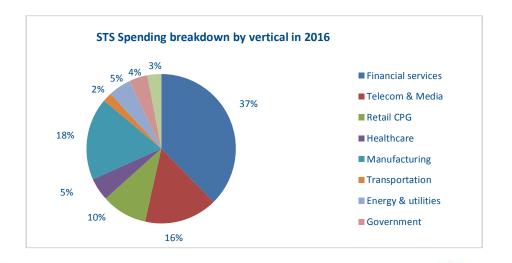

# MARKET SPACE INDEPENDENT/SPECIALISED SOFTWARE TESTING

The term "traditional testing services" (TTS) refers to projects where the same organization (internally or via a third party) is conducting bundled systems integration/software development and testing.

The term "specialist testing services" (STS) refers to testing services where career (or specialist) testers provide the service. These use a systematic approach to testing based on methodologies, processes and software tools

# INDEPENDENT/SPECIALISED SOFTWARE TESTING SERVICES - LARGE MARKET OPPORTUNITY...

Growth in the Testing market is driven by Specialist Testing
Services, growing at 7% per annum, while TTS Spending Continues
a Secular Decline of 3% per annum