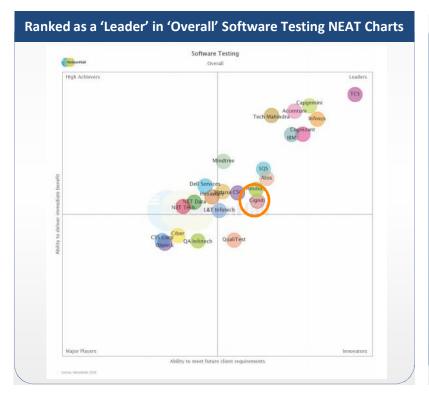

#### **ANALYSTS RECOGNITION - NELSONHALL**

NelsonHall Ranked Cigniti as a 'Leader' in Overall, Pure-Play, Digital & Consulting market segments in Software Testing NEAT Charts, 2016. "Cigniti is the second largest software testing pure-play by headcount", says Dominique Raviart, Principal Analyst

Source: NelsonHall Software Testing NEAT Charts, July 2016