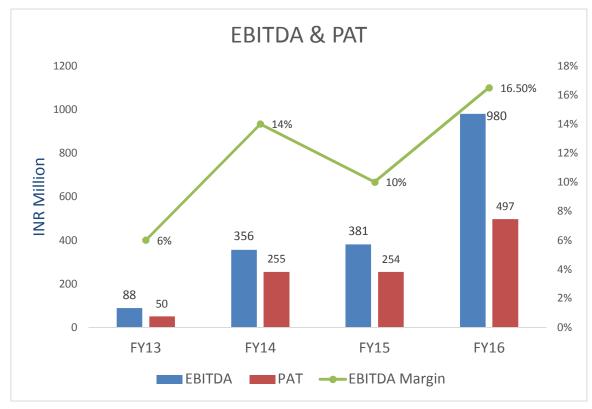

# SUMMARY CONSOLIDATED FINANCIALS – P&L

| INR mn                        | FY13  | FY14  | FY15  | FY16  | Q1' FY17 | Q2' FY17 |
|-------------------------------|-------|-------|-------|-------|----------|----------|
| Revenue from operations       | 1,509 | 2,591 | 3,789 | 5,949 | 1,651    | 1,706    |
| Employee benefit expenses     | 675   | 1,297 | 2,205 | 3,088 | 921      | 978      |
| Other operating expenses      | 746   | 938   | 1,203 | 1,881 | 435      | 460      |
| Expenditure                   | 1,421 | 2,235 | 3,408 | 4,969 | 1,356    | 1,438    |
| EBITDA                        | 88    | 356   | 381   | 980   | 295      | 268      |
| EBITDA margin %               | 6%    | 14%   | 10%   | 16.5% | 17.9%    | 15.5%    |
| Depreciation and amortization | 16    | 24    | 54    | 113   | 21       | 31       |
| EBIT                          | 72    | 331   | 326   | 867   | 274      | 237      |
| Other Income                  | 0     | 9     | 16    | 33    | 3        | (3)      |
| Finance cost                  | 3     | 12    | 29    | 60    | 21       | 27       |
| РВТ                           | 69    | 328   | 312   | 840   | 256      | 207      |
| Tax expenses                  | 19    | 73    | 59    | 343   | 120      | 68       |
| PAT                           | 50    | 255   | 254   | 497   | 136      | 139      |
| PAT margin %                  | 3%    | 10%   | 7%    | 8.3%  | 8.2%     | 8.2%     |

### EBITDA, PAT & EPS