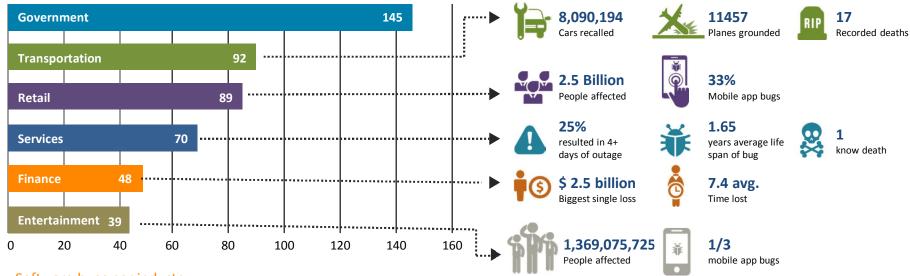

# Impact of Software Defects (Revenue, Brand, Business, Life and more)

Software bugs per industry

NO ENTERPRISE IS IMMUNE FROM SOFTWARE DEFECTS

Source: 2015 Software Fail Watch Report **TRICENTIS** 