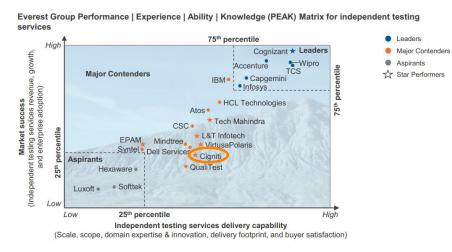

#### Positioned as a 'Star Performer' & 'Major Contender' in Everest Group PEAK Matrix™

Everest Group confers "Best in Class" rating for Buyer satisfaction in the Service Provider Assessment.

Research, Inc., April 2015

CIO Review US

» Positioned as a 'Star Performer' & 'Major Contender' in Everest

» Cigniti received coverage as 20

Technology Solution Provider by

Strategic Partnership to Assure