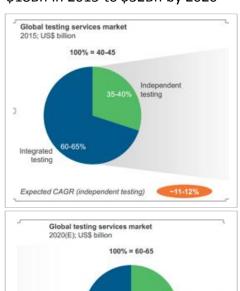

# Independent/Specialised Testing market is growing from \$18Bn in 2015 to \$32Bn by 2020

| Rank | Vendor        | Est. 2015 Global STS Revenues (\$M) | Market Share |
|------|---------------|-------------------------------------|--------------|
| 1    | Accenture     | 1,900                               | 9            |
| 2    | Cognizant     | 1,750                               | 9            |
| 3    | IBM           | 1,400                               | 8            |
| 3    | TCS           | 1,400                               | 8            |
| 5    | Capgemini     | 900                                 | 5            |
| 5    | NTT DATA      | 900                                 | 5            |
| 5    | Wipro         | 900                                 | 5            |
| 8    | Infosys       | 825                                 | 4            |
| 9    | Atos          | 650                                 | 4            |
| 10   | Tech Mahindra | 550                                 | 3            |
| 11   | HCL Tech      | 500                                 | 3            |
| 12   | CSC           | 400                                 | 2            |
| 12   | НРЕ           | 400                                 | 2            |
| 12   | CGI           | 400                                 | 2            |
| 15   | SQS           | 350                                 | 2            |
| 15   | Amdocs        | 350                                 | 2            |
| 16   | Qualitest     | 200                                 | 1            |
| 17   | Cigniti       | 93                                  | 0.5          |