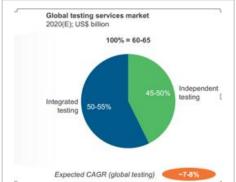

# Independent/Specialised Testing market is growing from \$18Bn in 2015 to \$32Bn by 2020

| Rank | Vendor        | Est. 2015 Global STS Revenues (\$M) | Market Share |
|------|---------------|-------------------------------------|--------------|
| 1    | Accenture     | 1,900                               | 9            |
| 2    | Cognizant     | 1,750                               | 9            |
| 3    | IBM           | 1,400                               | 8            |
| 3    | TCS           | 1,400                               | 8            |
| 5    | Capgemini     | 900                                 | 5            |
| 5    | NTT DATA      | 900                                 | 5            |
| 5    | Wipro         | 900                                 | 5            |
| 8    | Infosys       | 825                                 | 4            |
| 9    | Atos          | 650                                 | 4            |
| 10   | Tech Mahindra | 550                                 | 3            |
| 11   | HCL Tech      | 500                                 | 3            |
| 12   | CSC           | 400                                 | 2            |
| 12   | НРЕ           | 400                                 | 2            |
| 12   | CGI           | 400                                 | 2            |
| 15   | SQS           | 350                                 | 2            |
| 15   | Amdocs        | 350                                 | 2            |
| 16   | Qualitest     | 200                                 | 1            |
| 17   | Cigniti       | 93                                  | 0.5          |

#### Market Dynamics & Shift from TTS to STS

- Top 15 Vendors: 73% of Market Share- 13.5 Billion \$
- Other vendors: 23% of Market share: 4.9 Billion \$
- " Untapped Market: 8 Billion \$
- Cigniti Stands 3<sup>rd</sup> in STS, Pure-plays by revenue and 2<sup>nd</sup> by headcount
- Client spending transfers from TTS to STS; as a result, TTS declines year after year, while multi-year SLAbased contracts drive growth. Spending in STS will equal TTS spending by 2016
- STS will account for 60% of testing services spending globally by 2020, mostly fueled by continued transfer from TTS to STS
- By 2018, ~53% of STS spending will be through multiyear contracts, including T&M framework agreement contracts and productivity-based SLAs