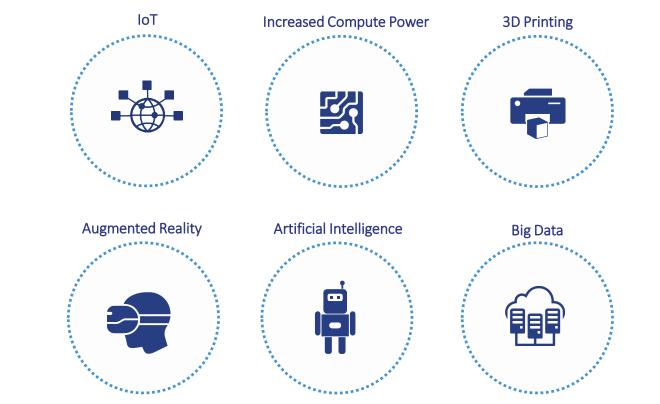

# Exponential Technologies are Impacting Clients Remarkably

# Banking & Financial Services

- Mobile wallets
- Blockchain
  - Robo-advisors
- Contactless ATM

# Insurance

- Insurance telematics
- Drones in insurance
  - On-demand insurance

# Manufacturing

- Autonomous vehicles
- Products-as-a-Service
  - Internet of Things
- Industrial Safety & Security

# Media & Entertainment

EWS

- Virtual Reality
- Over-the-top (OTT) Content
- Big Data & Analytics
- Multi-device distribution