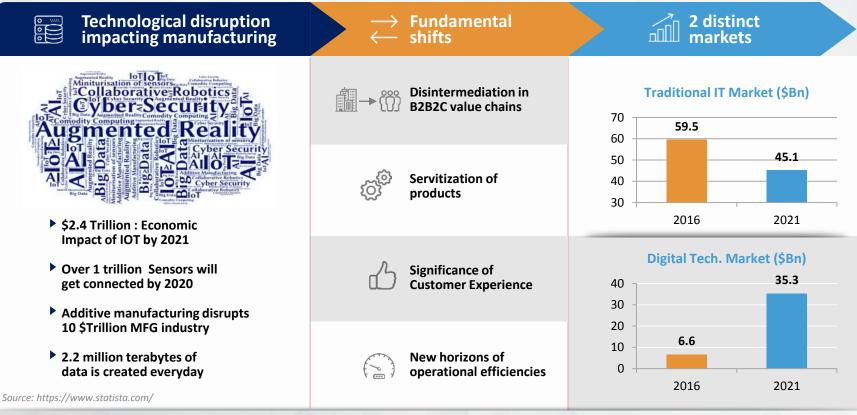

# Fourth industrial revolution

## Creating Significant Opportunities Across Manufacturing Sectors

Sources: http://www.marketsandmarkets.com, http://www.digitaltrends.com, http://www.businesswire.com, http://www.suplychaindive.com, http://www.securitytoday.in