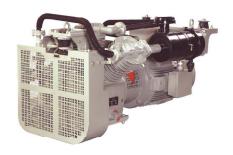

#### **TECHNOLOGY CAPABILITY: OIL-FREE SCREW AIR COMPRESSORS**

With in-house oil-free technology, the compressors are engineered to deliver maximum uptime and reliability.

#### TWO STAGE - OF SERIES

Air cooled/water cooled

22 - 550 kW

125 - 3000 cfm

4.5 - 10 bar g

#### **SINGLE STAGE - OF:L SERIES**

Water cooled

90 - 160 kW

750 - 1800 cfm

1.2 - 3.5 bar g