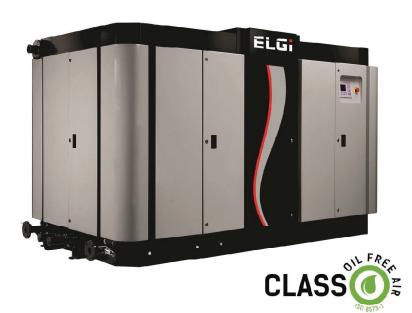

### **TECHNOLOGY CAPABILITY: OIL-FREE AIRENDS**

ELGI designs and manufactures oil-free airends and air compressors. ELGI's unique eta-V rotor design reduces pressure losses and increases stage efficiencies, leading to an optimized compressed air system.

#### **RANGE**

125 - 3000 cfm 1.2 - 10 bar g

#### **COATING**

- Special PTFE-PFA coating for compression without lubricant or cooling agent
- Corrosion resistant
- Dry lubricant. Does not require refill
- Food grade coating