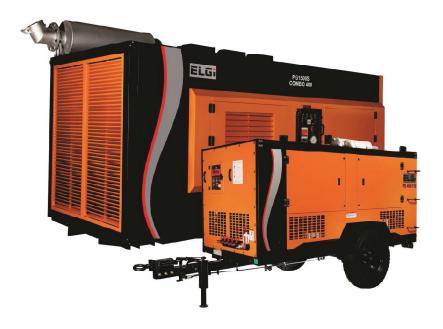

### **TECHNOLOGY CAPABILITY: DIESEL PORTABLE COMPRESSORS**

ELGI has a legacy of providing reliable compressed air solution for the construction, mining, water-well drilling and oil and gas industries for over four decades.

### **RANGE**

| Application              | Free-air<br>delivery | Pressure        |
|--------------------------|----------------------|-----------------|
|                          | (Range in cfm)       | (Range in psig) |
| Construction<br>& Mining | 175 - 1100           | 100 - 350       |
| Water-well<br>drilling   | 475 - 1500           | 150 - 400       |
| Oil and gas exploration  | 900 - 1100           | 350             |