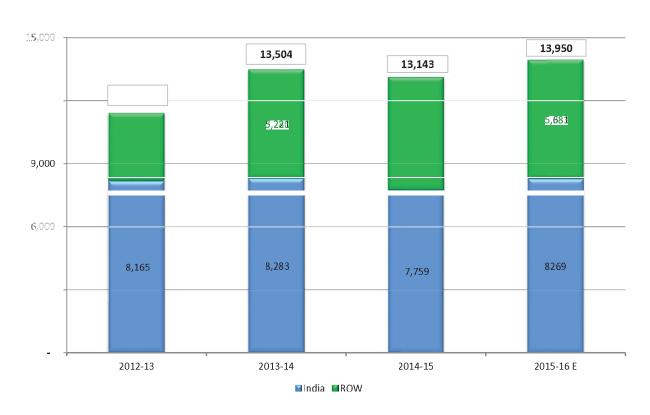

VOLUME & PRESSURE**

3.0 - 40 HP 3 5 - 128 cfm

#### **PET COMPRESSOR**

15 - 20 HP 30 - 54 cfm

#### **TECHNOLOGY CAPABILITY: OIL-FREE RECIPROCATING AIR COMPRESSORS**

ELGI's oil-free reciprocating compressors cater to the increased need of industrial and research institutions for higher purity in compressed air applications.



OIL-FREE

5.0 - 15 HP 14.5 - 45 cfm

**HIGH VOLUME OIL-FREE** 

25 - 75 HP

100 - 300 cfm

**DR. VAYU OIL-FREE** 

1.0 - 4.0 HP

1.77 - 10.6 cfm



Dr. Vayu

15 ELGI.

### **TECHNOLOGY CAPABILITY: AIR ACCESSORIES**

ELGI offers complete compressed air solutions for high air quality and energy savings.



### **ACCESSORIES**

- Air Receivers
- Air Dryers
- Air filters
- Drain valves
- VFD
- ASSC

### Revenue Mix





17 ELGI

### Sales Performance

### Rs. in Mn



### **EBIDTA**

### Rs. In Mn



## Inventory



20 ELGi.

## Receivables



21 ELGI.

### **Net Debt Position**



22 ELGi.

# Thank You