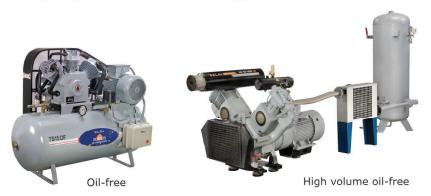

#### **TECHNOLOGY CAPABILITY: OIL-FREE RECIPROCATING AIR COMPRESSORS**

ELGI's oil-free reciprocating compressors cater to the increased need of industrial and research institutions for higher purity in compressed air applications.

OIL-FREE

5.0 - 15 HP 14.5 - 45 cfm

**HIGH VOLUME OIL-FREE** 

25 - 75 HP

100 - 300 cfm

**DR. VAYU OIL-FREE** 

1.0 - 4.0 HP

1.77 - 10.6 cfm