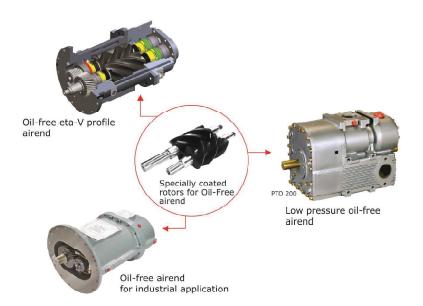

### **TECHNOLOGY CAPABILITY: OIL-FREE AIRENDS**

ELGI designs and manufactures oil-free airends and air compressors. ELGI's unique eta-V rotor design reduces pressure losses and increases stage efficiencies, leading to an optimized compressed air system.

#### **RANGE**

125 - 3000 cfm 1.2 - 10 bar g

#### **COATING**

- Special PTFE-PFA coating for compression without lubricant or cooling agent
- Corrosion resistant
- Dry lubricant. Does not require refill
- Food grade coating

#### **TECHNOLOGY CAPABILITY: OIL-FREE SCREW AIR COMPRESSORS**

With in-house oil-free technology, the compressors are engineered to deliver maximum uptime and reliability.