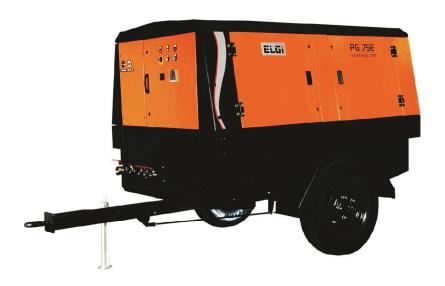

### **TECHNOLOGY CAPABILITY: DIESEL PORTABLE COMPRESSORS**

ELGI has a legacy of providing reliable compressed air solution for the construction, mining, water-well drilling and oil and gas industries for over four decades.

### **RANGE**

| Application              | Free-air<br>delivery | Pressure        |
|--------------------------|----------------------|-----------------|
|                          | (Range in cfm)       | (Range in psig) |
| Construction<br>& Mining | 175 - 1100           | 100 - 350       |
| Water-well<br>drilling   | 475 - 1500           | 150 - 400       |
| Oil and gas exploration  | 900 - 1100           | 350             |