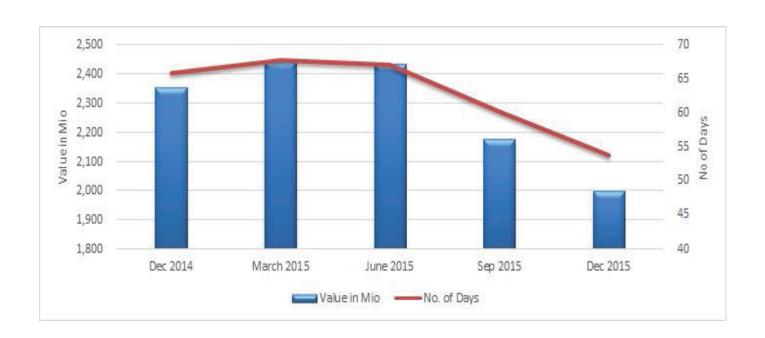

- 20 HP 30 - 54 cfm

#### **TECHNOLOGY CAPABILITY: OIL-FREE RECIPROCATING AIR COMPRESSORS**

ELGI's oil-free reciprocating compressors cater to the increased need of industrial and research institutions for higher purity in compressed air applications.



OIL-FREE

5.0 - 15 HP 14.5 - 45 cfm

**HIGH VOLUME OIL-FREE** 

25 - 75 HP

100 - 300 cfm

**DR. VAYU OIL-FREE** 

1.0 - 4.0 HP

1.77 - 10.6 cfm



Dr. Vayu

15 ELGI.

### **TECHNOLOGY CAPABILITY: AIR ACCESSORIES**

ELGI offers complete compressed air solutions for high air quality and energy savings.



### **ACCESSORIES**

- Air Receivers
- Air Dryers
- Air filters
- Drain valves
- VFD
- ASSC

### Revenue Mix





17 ELGI

### Sales Performance

### Rs. in Mn



### **EBIDTA**

### Rs. In Mn



## Inventory



20 ELGi.

## Receivables



21 ELGI.

### **Net Debt Position**



22 ELGi.

# Thank You