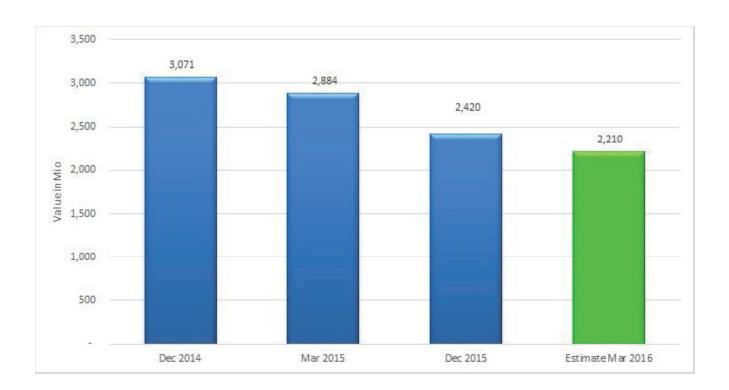

CAPABILITY: OIL-FREE RECIPROCATING AIR COMPRESSORS**

ELGI's oil-free reciprocating compressors cater to the increased need of industrial and research institutions for higher purity in compressed air applications.



OIL-FREE

5.0 - 15 HP 14.5 - 45 cfm

**HIGH VOLUME OIL-FREE** 

25 - 75 HP

100 - 300 cfm

**DR. VAYU OIL-FREE** 

1.0 - 4.0 HP

1.77 - 10.6 cfm



Dr. Vayu

15 ELGI.

### **TECHNOLOGY CAPABILITY: AIR ACCESSORIES**

ELGI offers complete compressed air solutions for high air quality and energy savings.



### **ACCESSORIES**

- Air Receivers
- Air Dryers
- Air filters
- Drain valves
- VFD
- ASSC

### Revenue Mix





17 ELGI

### Sales Performance

### Rs. in Mn



### **EBIDTA**

### Rs. In Mn



## Inventory



20 ELGi.

## Receivables



21 ELGI.

### **Net Debt Position**



22 ELGi.

# Thank You