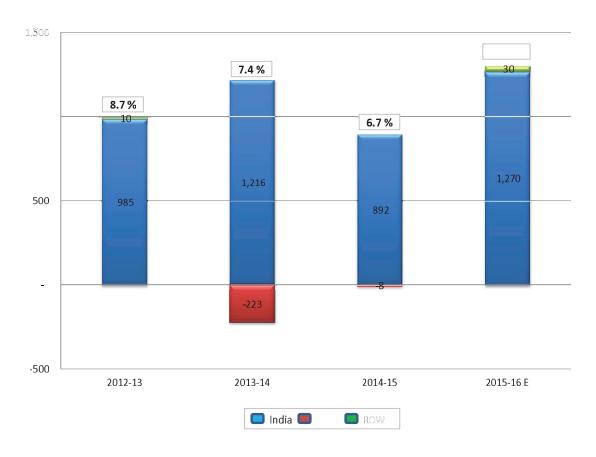

3 5 - 128 cfm

#### **PET COMPRESSOR**

15 - 20 HP 30 - 54 cfm

#### **TECHNOLOGY CAPABILITY: OIL-FREE RECIPROCATING AIR COMPRESSORS**

ELGI's oil-free reciprocating compressors cater to the increased need of industrial and research institutions for higher purity in compressed air applications.



OIL-FREE

5.0 - 15 HP 14.5 - 45 cfm

**HIGH VOLUME OIL-FREE** 

25 - 75 HP

100 - 300 cfm

**DR. VAYU OIL-FREE** 

1.0 - 4.0 HP

1.77 - 10.6 cfm



Dr. Vayu

15 ELGI.

### **TECHNOLOGY CAPABILITY: AIR ACCESSORIES**

ELGI offers complete compressed air solutions for high air quality and energy savings.



### **ACCESSORIES**

- Air Receivers
- Air Dryers
- Air filters
- Drain valves
- VFD
- ASSC

### Revenue Mix





17 ELGI

### Sales Performance

### Rs. in Mn



### **EBIDTA**

### Rs. In Mn



## Inventory



20 ELGi.

## Receivables



21 ELGI.

### **Net Debt Position**



22 ELGi.

# Thank You