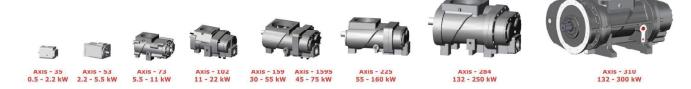

#### **TECHNOLOGY CAPABILITY: AIRENDS**

ELGI has designed and developed a family of  $\,$  single stage oil-injected airends in the power range of  $\,$  0.5 to 300 kW  $\,$ 

ELGI has developed a range of encapsulated airends in the power range of 2.2 to 75 kW

EN 53 Belt Drive Model 2 - 5.5 kW

EN 73S Belt Drive Model 5.5 - 15 kW

EN 102 Belt Drive Model 15 - 30 kW

EN 159S1 Belt Drive Model 30 - 45 kW