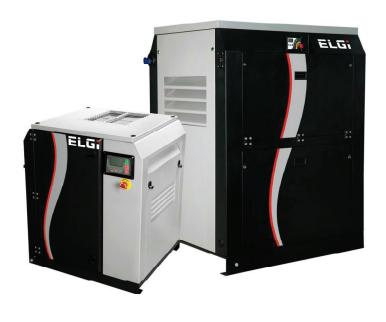

#### **TECHNOLOGY CAPABILITY: ELECTRIC POWERED SCREW AIR COMPRESSORS**

The EG Series compressors represent superior value proposition with each component designed for reliability and ease of maintenance. The compressor is manufactured in compliance with applicable international standards (UL, ASME and CE).

**SINGLE STAGE - EG SERIES** 

11 - 250 kW

47 - 1612 cfm

#### **TECHNOLOGY CAPABILITY: ELECTRIC POWERED SCREW AIR COMPRESSORS**

ELGI's EN series screw compressors are designed to encapsulate all functional components and compressor within a common housing. With its small footprint, high reliability and low maintenance, the compressors are ideal for all industrial applications where size, efficiency and cost matter.

#### **ENCAPSULATED EN SERIES**

2.2 - 75 kW

8.0 - 469 cfm