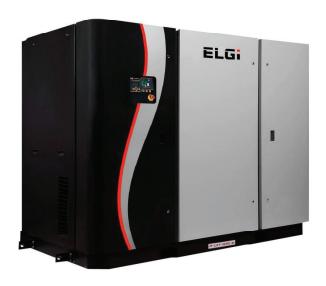

#### **TECHNOLOGY CAPABILITY: OIL-FREE SCREW AIR COMPRESSORS**

With in-house oil-free technology, the compressors are engineered to deliver maximum uptime and reliability.

#### TWO STAGE - OF SERIES

Air cooled/water cooled

22 - 550 kW

125 - 3000 cfm

4.5 - 10 bar g

#### **SINGLE STAGE - OF:L SERIES**

Water cooled

90 - 160 kW

750 - 1800 cfm

1.2 - 3.5 bar g