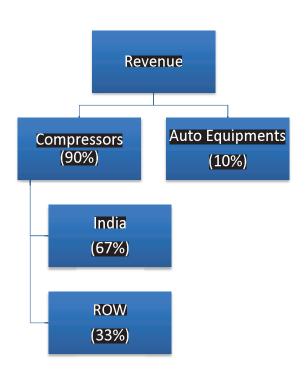

O - STAGE**

3.0 to 15 HP 8.8 - 49 cfm

#### **HIGH VOLUME & PRESSURE**

3.0 - 40 HP 3 5 - 128 cfm

#### **PET COMPRESSOR**

15 - 20 HP 30 - 54 cfm

#### **TECHNOLOGY CAPABILITY: OIL-FREE RECIPROCATING AIR COMPRESSORS**

ELGI's oil-free reciprocating compressors cater to the increased need of industrial and research institutions for higher purity in compressed air applications.



OIL-FREE

5.0 - 15 HP 14.5 - 45 cfm

**HIGH VOLUME OIL-FREE** 

25 - 75 HP

100 - 300 cfm

**DR. VAYU OIL-FREE** 

1.0 - 4.0 HP

1.77 - 10.6 cfm



Dr. Vayu

15 ELGI.

### **TECHNOLOGY CAPABILITY: AIR ACCESSORIES**

ELGI offers complete compressed air solutions for high air quality and energy savings.



### **ACCESSORIES**

- Air Receivers
- Air Dryers
- Air filters
- Drain valves
- VFD
- ASSC

### Revenue Mix





17 ELGI

### Sales Performance

### Rs. in Mn



### **EBIDTA**

### Rs. In Mn



## Inventory



20 ELGi.

## Receivables



21 ELGI.

### **Net Debt Position**



22 ELGi.

# Thank You